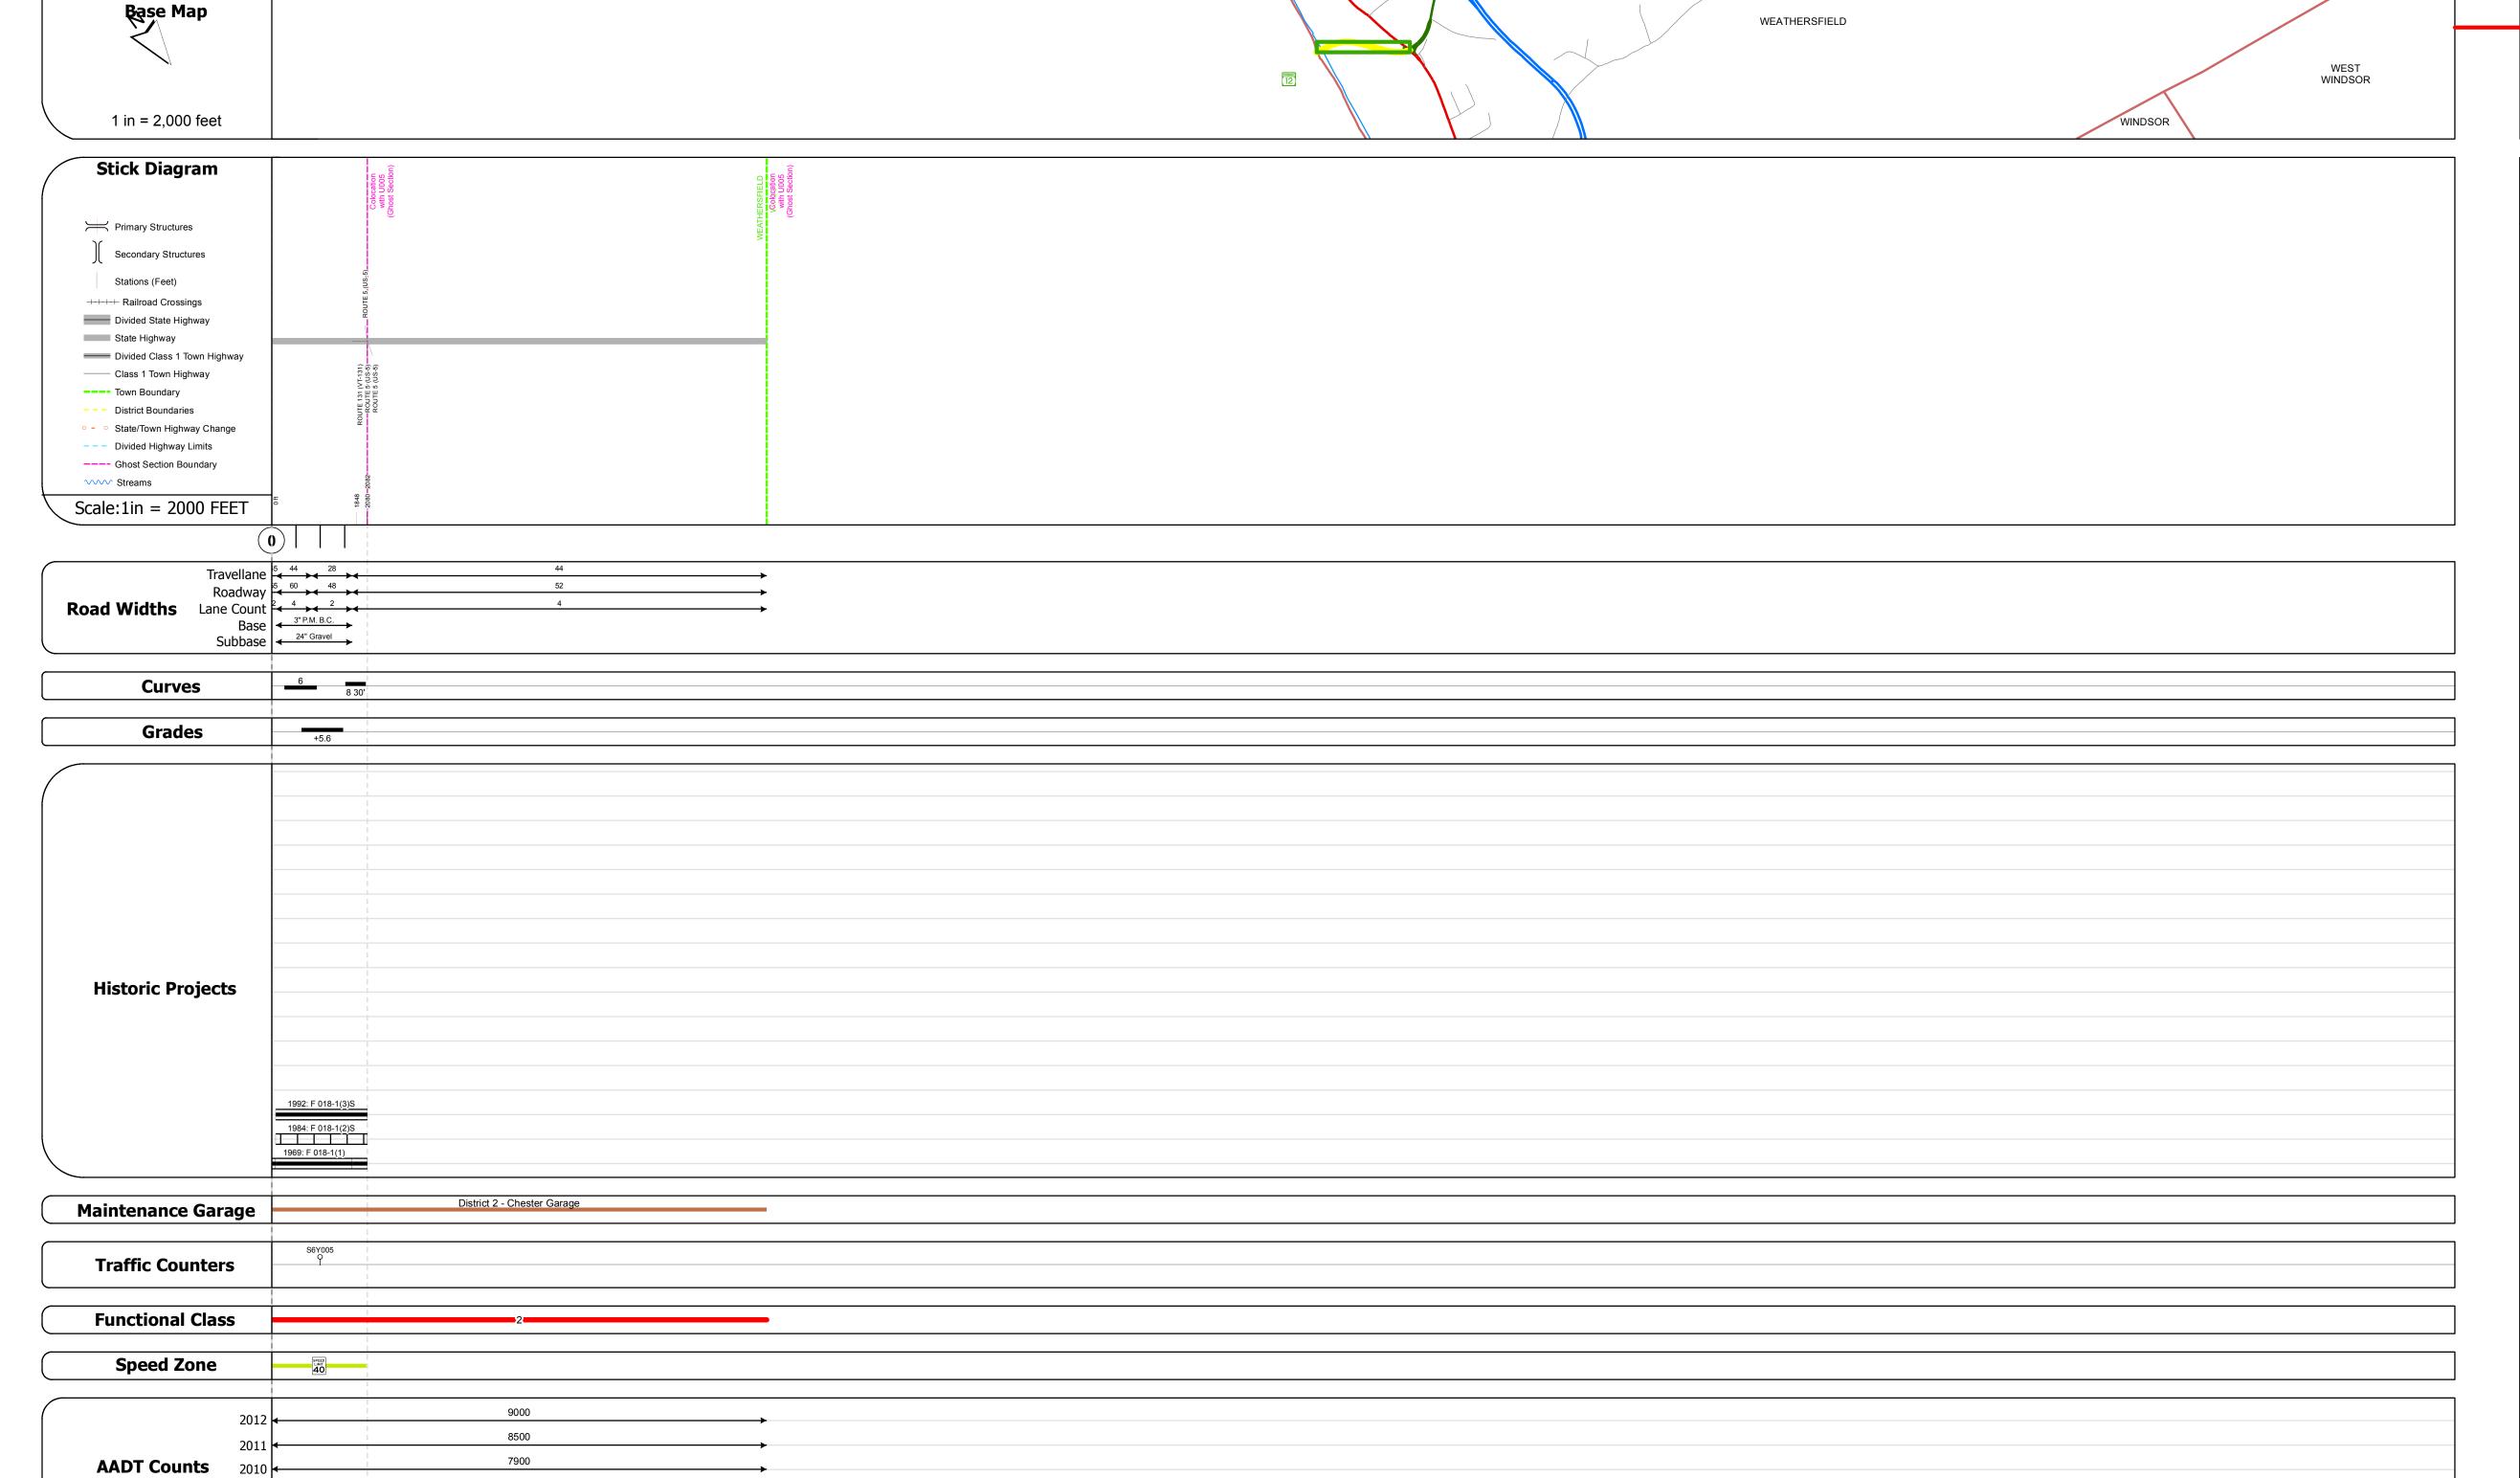

## **Route Log Progress Chart**

Please Note: Errors and Omissions May Exist.
Contact the VTrans Mapping Unit with questions or concerns.

DISTRICT TOWN ROUTE

2 WEATHERSFIELD VT-12

**DESCRIPTION BLOCK** 

| Historic Projects                                                                                                     | Functional Class                                                                                                                                                                                                                                                                                                                                                                                                                                                                                                                                                                                                                                                                                                                                                                                                                                                                                                                                                                                                                                                                                                                                                                                                                                                                                                                                                                                                                                                                                                                                                                                                                                                                                                                                                                                                                                                                                                                                                                                                                                                                                                               | Curves     | Road Widths      | AADT                                                 | Mileage by Functional Class By Sheet       | Mileage by Town By Sheet                                           |                         |          |               |                |                              |
|-----------------------------------------------------------------------------------------------------------------------|--------------------------------------------------------------------------------------------------------------------------------------------------------------------------------------------------------------------------------------------------------------------------------------------------------------------------------------------------------------------------------------------------------------------------------------------------------------------------------------------------------------------------------------------------------------------------------------------------------------------------------------------------------------------------------------------------------------------------------------------------------------------------------------------------------------------------------------------------------------------------------------------------------------------------------------------------------------------------------------------------------------------------------------------------------------------------------------------------------------------------------------------------------------------------------------------------------------------------------------------------------------------------------------------------------------------------------------------------------------------------------------------------------------------------------------------------------------------------------------------------------------------------------------------------------------------------------------------------------------------------------------------------------------------------------------------------------------------------------------------------------------------------------------------------------------------------------------------------------------------------------------------------------------------------------------------------------------------------------------------------------------------------------------------------------------------------------------------------------------------------------|------------|------------------|------------------------------------------------------|--------------------------------------------|--------------------------------------------------------------------|-------------------------|----------|---------------|----------------|------------------------------|
| Retreatment Bituminous Concrete Surface Treated Gravel                                                                | 7 — 12 — 17<br>— 2 — 8 — 14 — 19                                                                                                                                                                                                                                                                                                                                                                                                                                                                                                                                                                                                                                                                                                                                                                                                                                                                                                                                                                                                                                                                                                                                                                                                                                                                                                                                                                                                                                                                                                                                                                                                                                                                                                                                                                                                                                                                                                                                                                                                                                                                                               | curve left | <b>←</b> (ft)    | √ (count)                                            | 018.1 2 - Rural - Principal Arterial 0.394 | WEATHERSFIELD - V012-1420<br>Ghost Section - US-5 (5.145 to 6.791) | 0.394 of 0.394<br>1.646 | DISTRICT | TOWN          | Date: 11/15/13 | ROUTE                        |
| Unknown Bituminous Macadam Plant Mix Cold Plane and Page Page                                                         | 6 — 11 — 16                                                                                                                                                                                                                                                                                                                                                                                                                                                                                                                                                                                                                                                                                                                                                                                                                                                                                                                                                                                                                                                                                                                                                                                                                                                                                                                                                                                                                                                                                                                                                                                                                                                                                                                                                                                                                                                                                                                                                                                                                                                                                                                    | Grades     | Traffic Counters | Crash Locations                                      |                                            |                                                                    |                         |          |               | 1 of 1         | VT-12                        |
| Skinny Mix Bituminous Seal Bituminous Seal Bituminous Concrete  Cold Plane and Reclaimed Base and Bituminous Concrete | Speed Zones  SPEED |            | (counter ID)     | Fatal Property Damage Only Injury Unknown Crash Type |                                            |                                                                    |                         | 2        | WEATHERSFIELD | TWN mileage:   | ETE mileage:<br>0.0 to 0.394 |
| Concrete                                                                                                              | 25 30 35 40 45 50 55 60 65                                                                                                                                                                                                                                                                                                                                                                                                                                                                                                                                                                                                                                                                                                                                                                                                                                                                                                                                                                                                                                                                                                                                                                                                                                                                                                                                                                                                                                                                                                                                                                                                                                                                                                                                                                                                                                                                                                                                                                                                                                                                                                     |            |                  |                                                      | Total Mileage: 0.394 mi                    |                                                                    | Total Mileage: 0.394 mi |          |               | 0.0 to 0.394   |                              |

8500 9100

Crash Locations 2010

2008