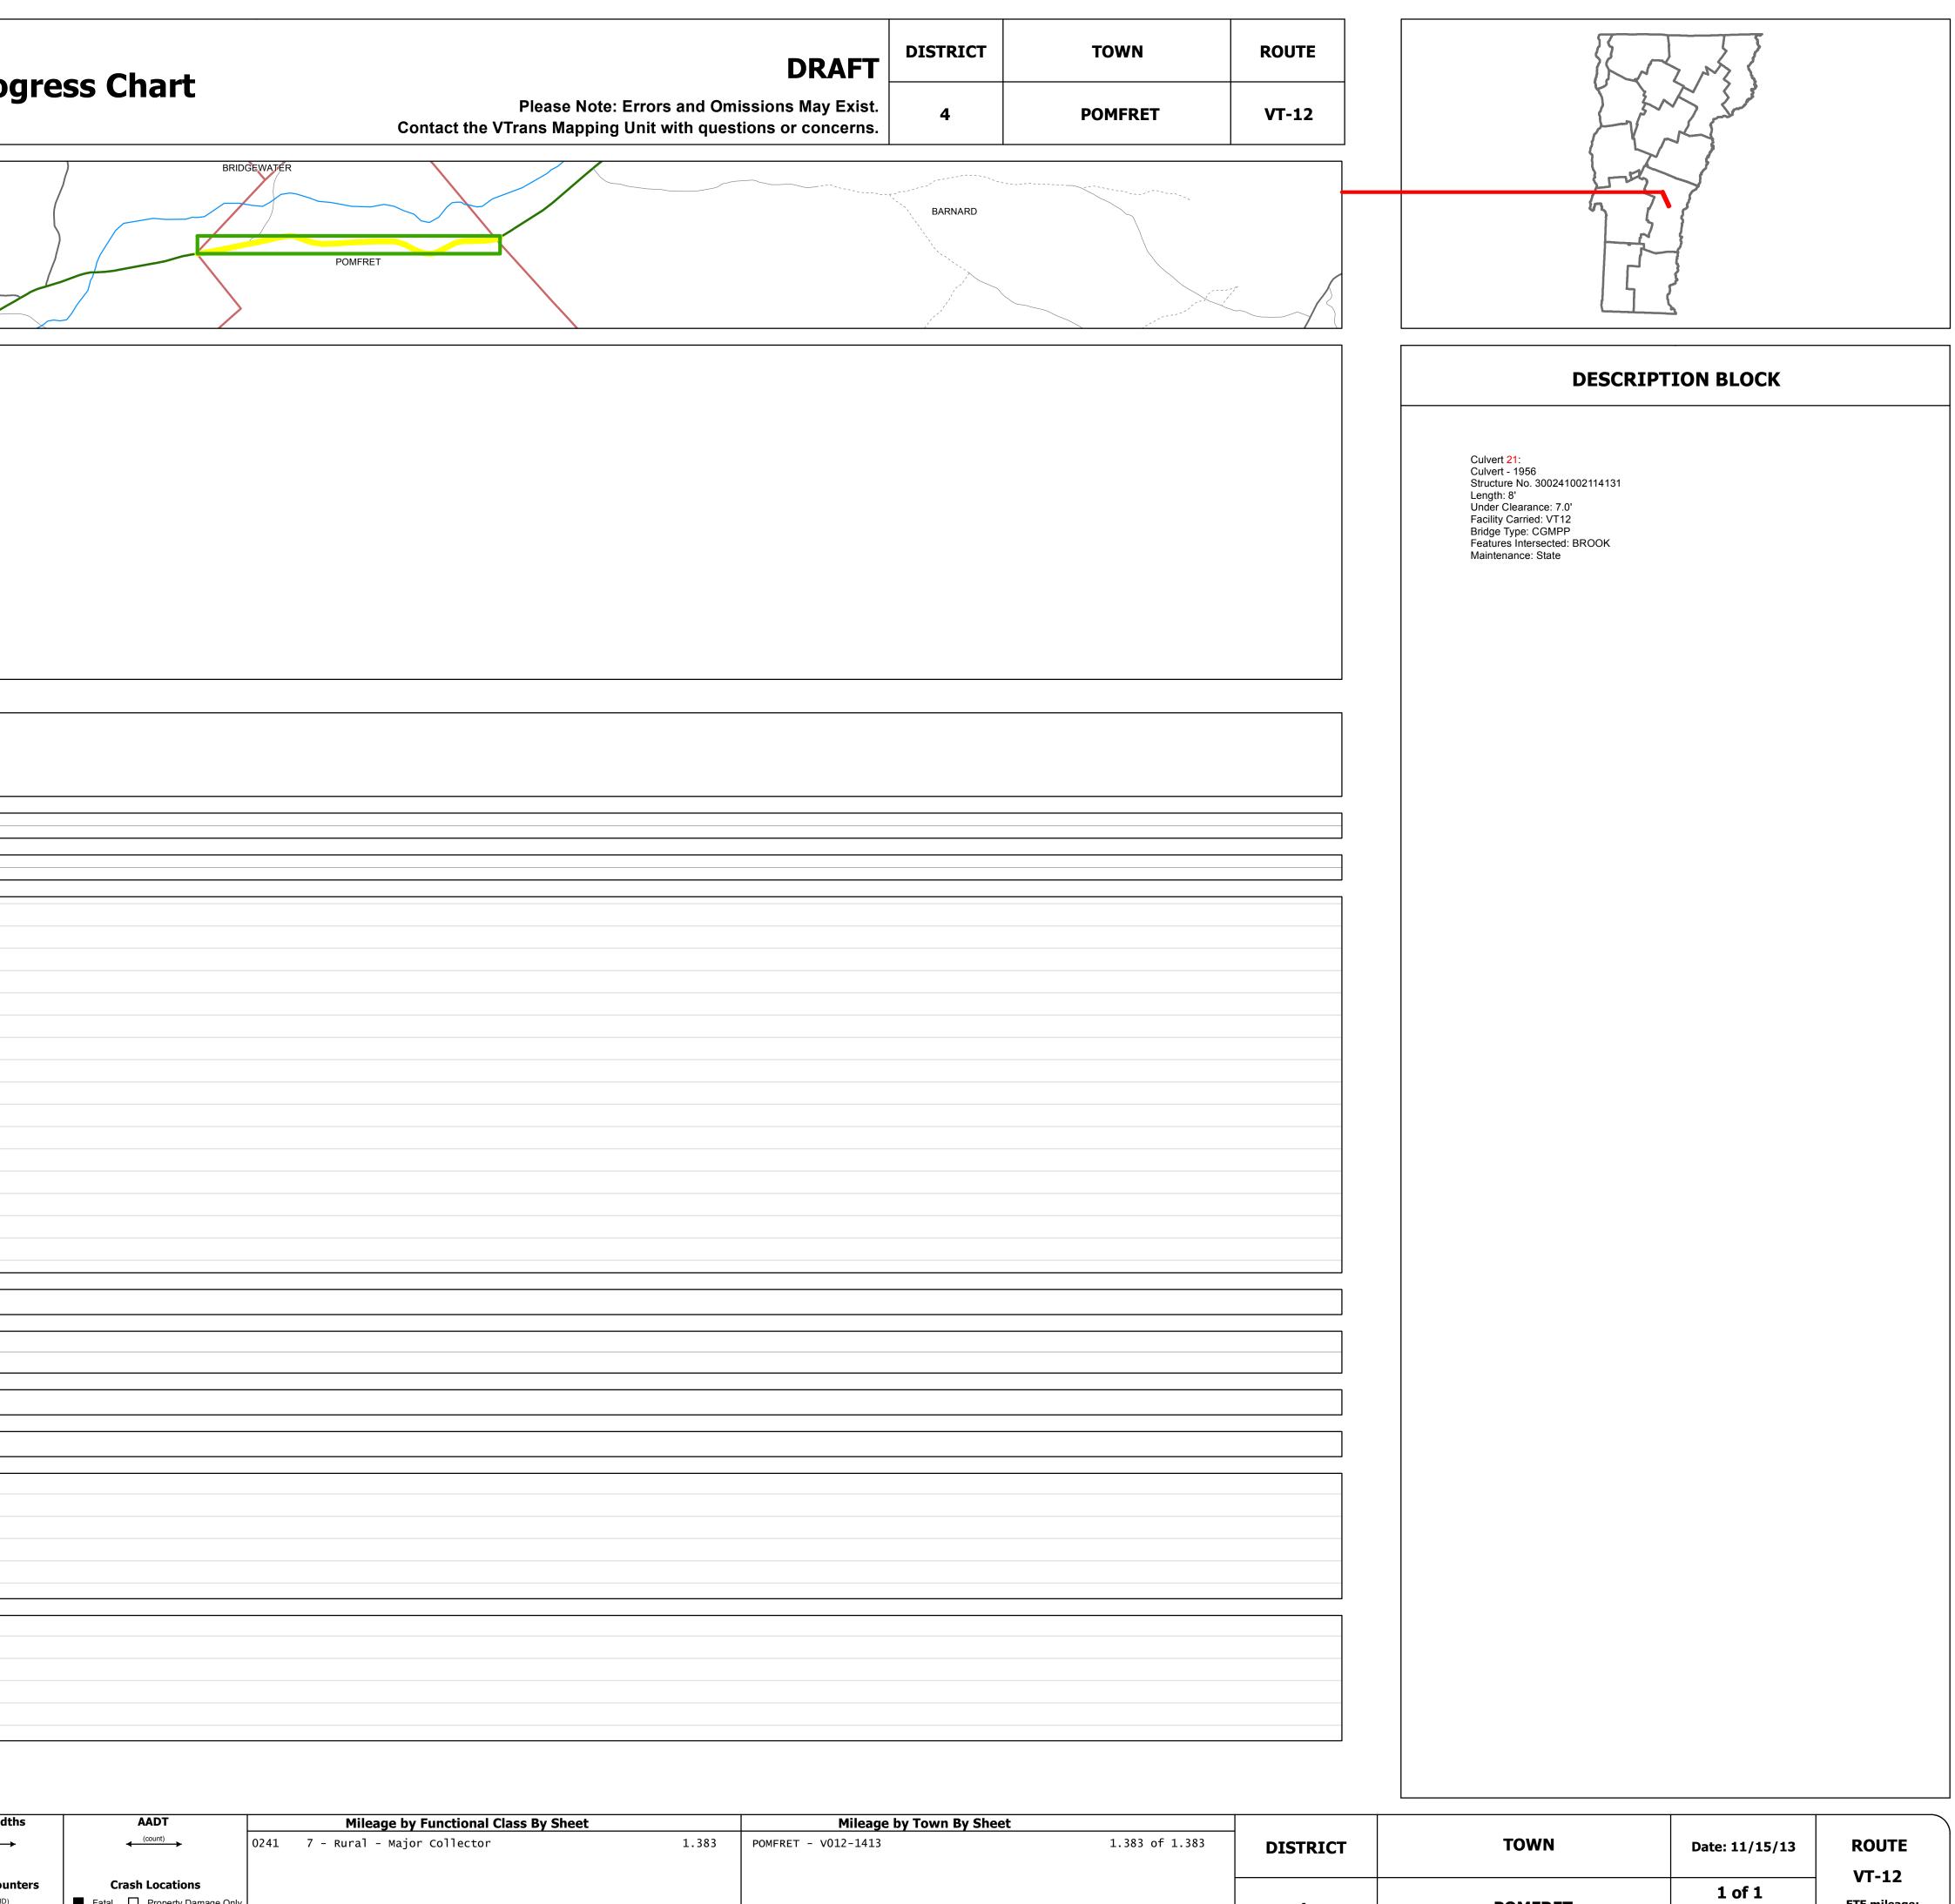

| VTrans                                                                                                                                                                                                                                                                       | Working to Get You There<br>Vermont Agency of Transportation | Route Log Pro    |           |  |  |
|------------------------------------------------------------------------------------------------------------------------------------------------------------------------------------------------------------------------------------------------------------------------------|--------------------------------------------------------------|------------------|-----------|--|--|
| Base Map<br>≥                                                                                                                                                                                                                                                                |                                                              |                  | WOODSTOCK |  |  |
| 1 in = 2,000 feet                                                                                                                                                                                                                                                            |                                                              |                  |           |  |  |
| Stick Diagram                                                                                                                                                                                                                                                                | MAYSIDE RD (TH 48)                                           | POMFRET          | BARNARD   |  |  |
| <ul> <li>Divided Class 1 Town Highway</li> <li>Class 1 Town Highway</li> <li>Town Boundary</li> <li>District Boundaries</li> <li>State/Town Highway Change</li> <li>Divided Highway Limits</li> <li>Ghost Section Boundary</li> <li>Streams</li> </ul> Scale:1in = 2000 FEET | 0th<br>1264                                                  |                  |           |  |  |
| Travellane                                                                                                                                                                                                                                                                   |                                                              |                  |           |  |  |
| Road Widths Lane Count<br>Base<br>Subbase                                                                                                                                                                                                                                    | < 28                                                         |                  |           |  |  |
| Curves                                                                                                                                                                                                                                                                       | <u>    8      6    </u><br><u>    4</u>                      | <u>7_7</u><br>10 |           |  |  |
| Grades                                                                                                                                                                                                                                                                       |                                                              |                  |           |  |  |
|                                                                                                                                                                                                                                                                              | 1996: STP 9570(1)S                                           |                  |           |  |  |
| Maintenance Garage                                                                                                                                                                                                                                                           | District 4 - Royalton Garage                                 |                  |           |  |  |
| Traffic Counters                                                                                                                                                                                                                                                             |                                                              |                  |           |  |  |
| Functional Class                                                                                                                                                                                                                                                             | 7                                                            |                  |           |  |  |
| Speed Zone                                                                                                                                                                                                                                                                   |                                                              |                  |           |  |  |
|                                                                                                                                                                                                                                                                              |                                                              |                  |           |  |  |
| 2012<br>2011<br>AADT Counts 2010<br>2009<br>2008                                                                                                                                                                                                                             | ◀ 1500                                                       | →<br>→<br>→      |           |  |  |
| 2012<br>2011<br>Crash Locations 2010<br>2009<br>2008                                                                                                                                                                                                                         |                                                              |                  |           |  |  |

| Historic Projects       |                                                  | Functional Class                                                                                                                                                                                                                                                                                                                                                                                                                                                                                                                                                                                                                                                                                                                                                                                                                                                                                                                                                                                                                                                                                                                                                                                                                                                                                                                                                                        | Curves                            | Road Widths                 | AADT                          | Mileage by Functional Class By Sheet |                         | Mileage by Town By Sheet |
|-------------------------|--------------------------------------------------|-----------------------------------------------------------------------------------------------------------------------------------------------------------------------------------------------------------------------------------------------------------------------------------------------------------------------------------------------------------------------------------------------------------------------------------------------------------------------------------------------------------------------------------------------------------------------------------------------------------------------------------------------------------------------------------------------------------------------------------------------------------------------------------------------------------------------------------------------------------------------------------------------------------------------------------------------------------------------------------------------------------------------------------------------------------------------------------------------------------------------------------------------------------------------------------------------------------------------------------------------------------------------------------------------------------------------------------------------------------------------------------------|-----------------------------------|-----------------------------|-------------------------------|--------------------------------------|-------------------------|--------------------------|
| Retreatment             | Bituminous Gravel                                | → + 1 <b>→</b> 7 <b>→</b> 12 <b>→</b> 17                                                                                                                                                                                                                                                                                                                                                                                                                                                                                                                                                                                                                                                                                                                                                                                                                                                                                                                                                                                                                                                                                                                                                                                                                                                                                                                                                | curve left                        | (ft)                        | (count)                       | 0241 7 - Rural - Major Collector     | 1.383                   | POMFRET - V012-1413      |
| Resurface               | Bituminous<br>Macadam                            | <b>2 8 14 19</b>                                                                                                                                                                                                                                                                                                                                                                                                                                                                                                                                                                                                                                                                                                                                                                                                                                                                                                                                                                                                                                                                                                                                                                                                                                                                                                                                                                        | curve right                       |                             |                               |                                      |                         |                          |
| Bituminous Mix          |                                                  | 6 11 16                                                                                                                                                                                                                                                                                                                                                                                                                                                                                                                                                                                                                                                                                                                                                                                                                                                                                                                                                                                                                                                                                                                                                                                                                                                                                                                                                                                 | Grades                            | Traffic Counters            | Crash Locations               |                                      |                         |                          |
| Skinny Mix              | Bituminous and Bituminous                        | Speed Zones                                                                                                                                                                                                                                                                                                                                                                                                                                                                                                                                                                                                                                                                                                                                                                                                                                                                                                                                                                                                                                                                                                                                                                                                                                                                                                                                                                             | grade up                          | (counter ID)                | Fatal Property Damage Only    |                                      |                         |                          |
| Bituminous Sea          | Concrete Concrete                                | SPEED         SPEED <th< th=""><th>grade down</th><th>Ť</th><th>🔲 Injury 🗌 Unknown Crash Type</th><th></th><th></th><th></th></th<> | grade down                        | Ť                           | 🔲 Injury 🗌 Unknown Crash Type |                                      |                         |                          |
|                         |                                                  |                                                                                                                                                                                                                                                                                                                                                                                                                                                                                                                                                                                                                                                                                                                                                                                                                                                                                                                                                                                                                                                                                                                                                                                                                                                                                                                                                                                         |                                   |                             |                               |                                      | Total Mileage: 1.383 mi |                          |
| For More Information Co | ontact - Vermont Agency of Transportation, Polic | cy, Planning and Intermodal Development Division -                                                                                                                                                                                                                                                                                                                                                                                                                                                                                                                                                                                                                                                                                                                                                                                                                                                                                                                                                                                                                                                                                                                                                                                                                                                                                                                                      | Mapping Unit, 1 National Life Dri | ve, Montpelier, VT 05633-50 | 001 Telephone: 802-828-2600.  |                                      |                         |                          |