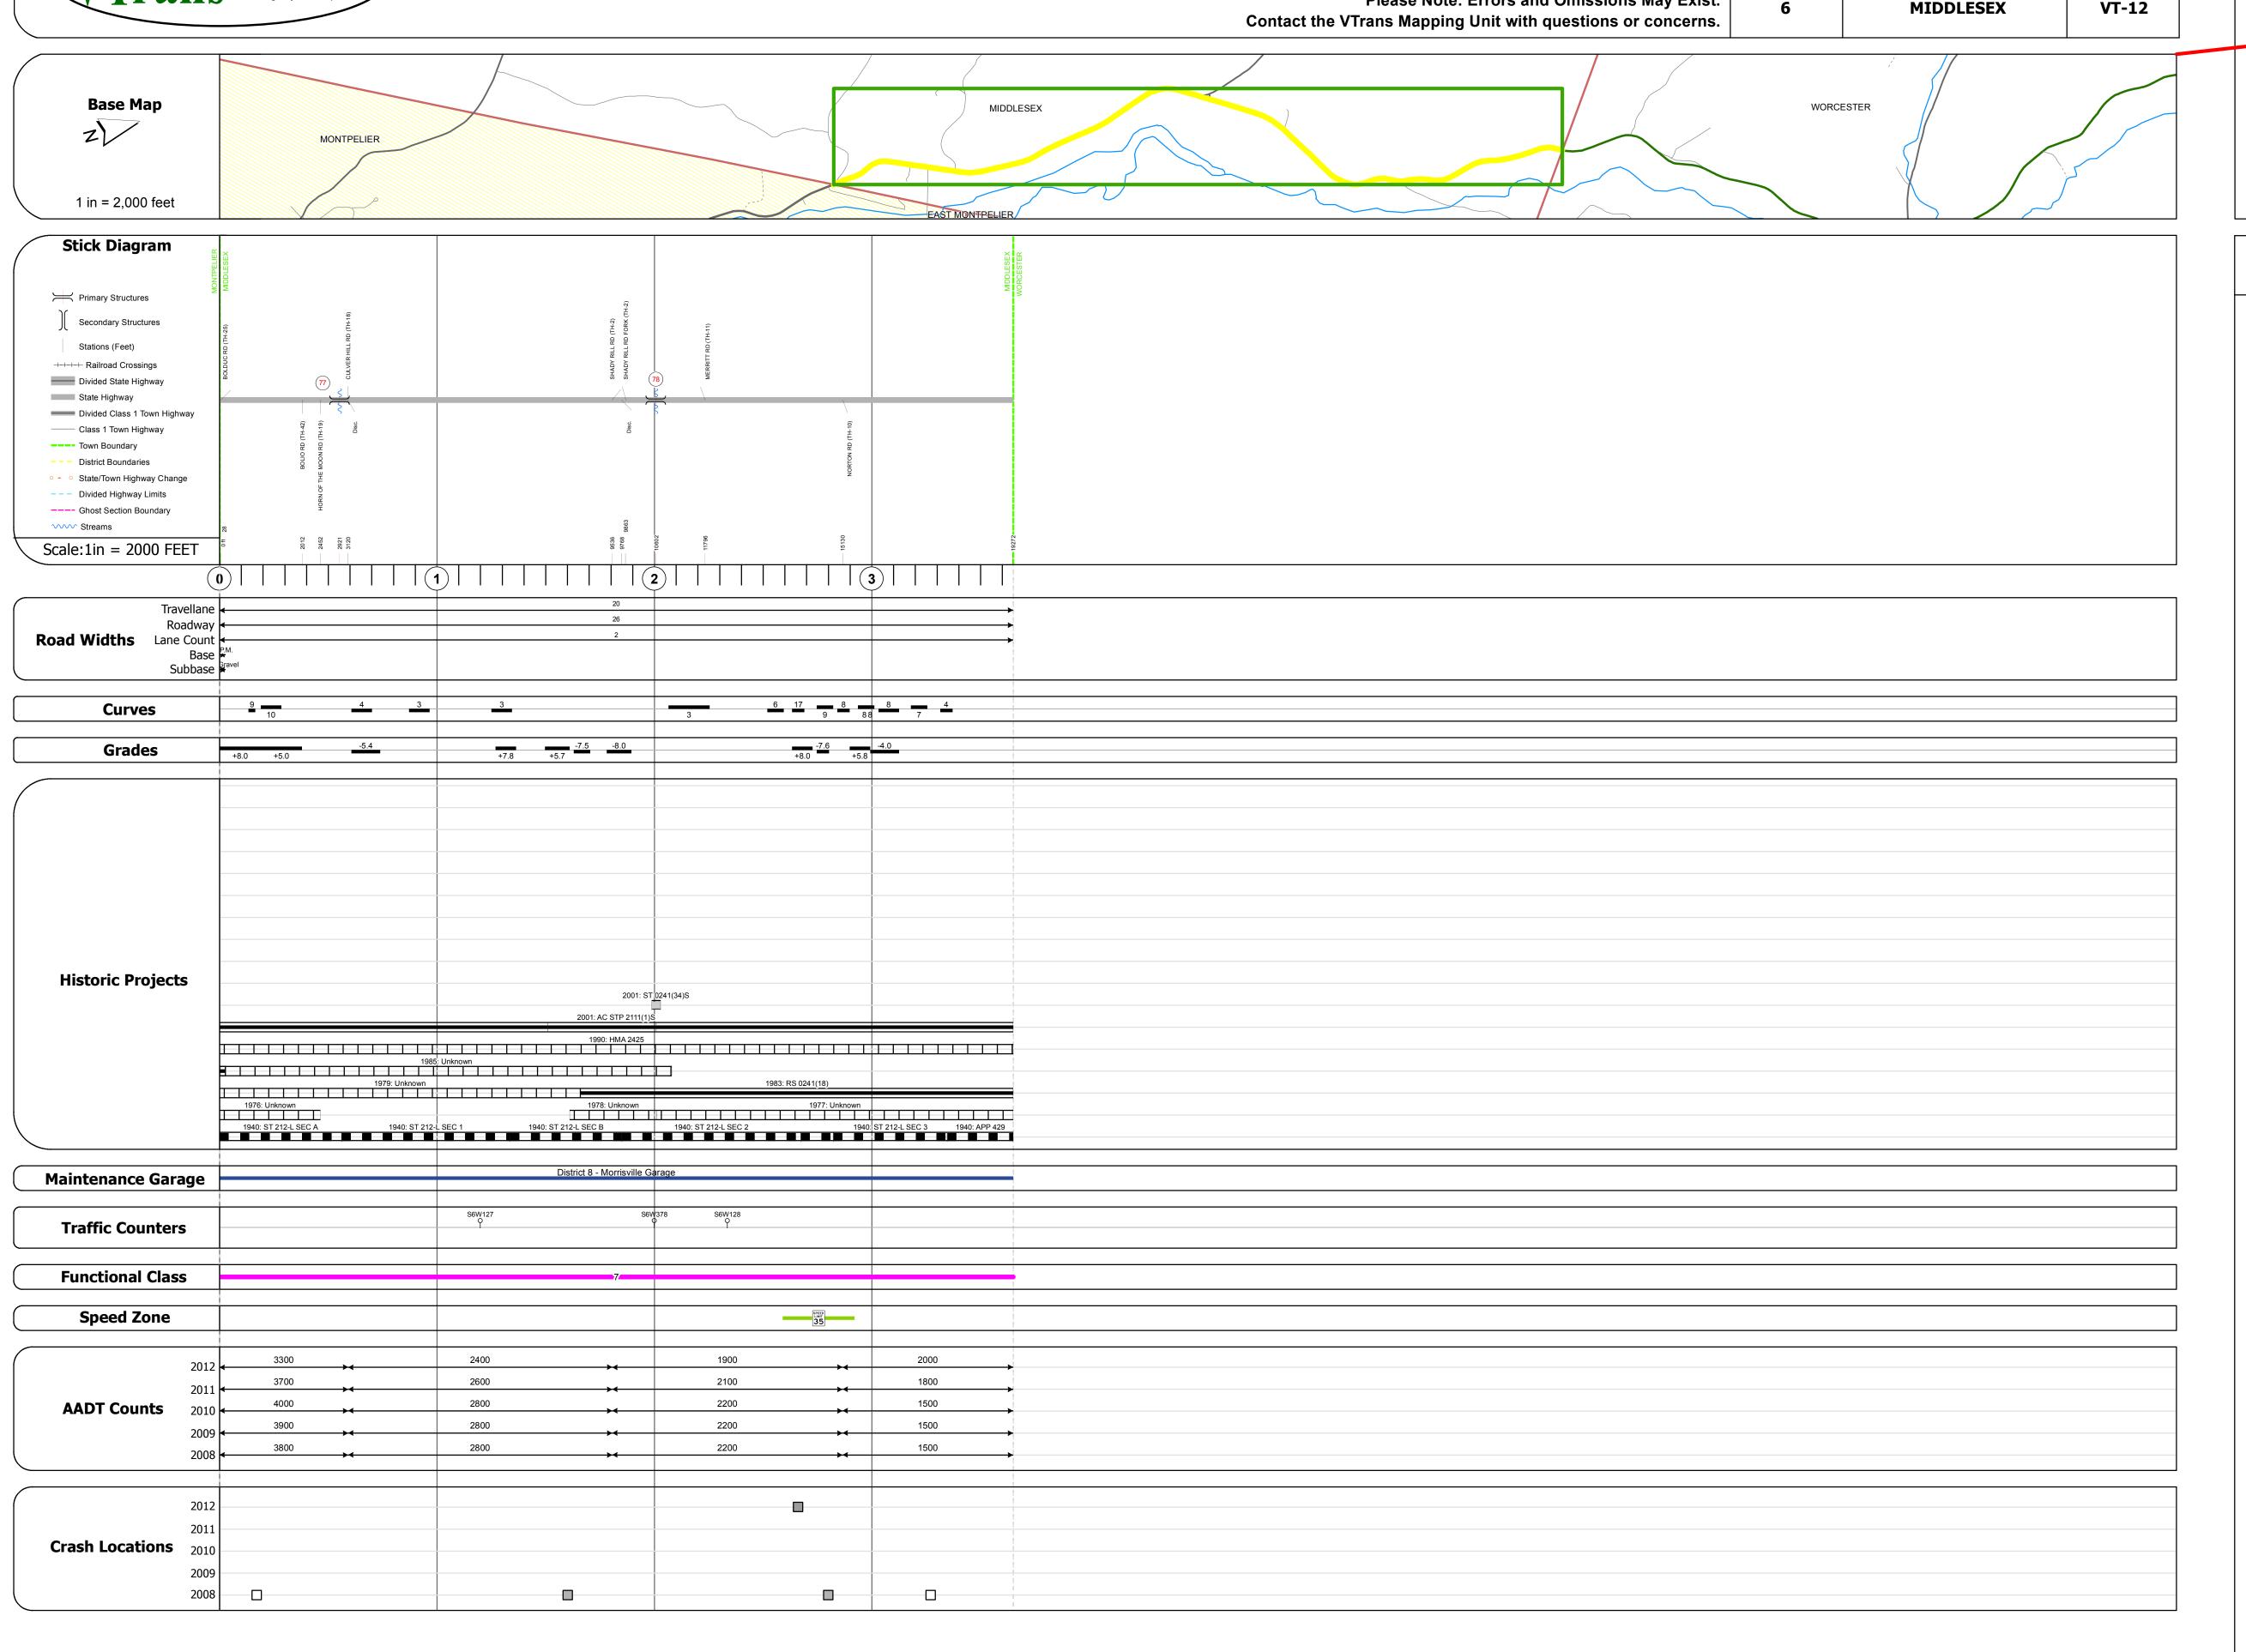

## **Route Log Progress Chart**

Please Note: Errors and Omissions May Exist.
Contact the VTrans Mapping Unit with questions or concerns.

DISTRICT TOWN ROUTE
6 MIDDLESEX VT-12

## **DESCRIPTION BLOCK**

Bridge 77:
Stringer/multi-beam or girder - 1919
Structure No. 200241007712102
Length: 44'
Width: 30.0'
Facility Carried: VT 00012 ML
Bridge Type: ROLLED BEAM
Features Intersected: BROOK
Surface: Bituminous
Maintenance/Ownership: State

Bridge 78:
Stringer/multi-beam or girder - 2009
Structure No. 200241007812102
Length: 149'
Width: 29.5'
Facility Carried: VT 00012 ML
Bridge Type: WELDED PLATE GIRDER
Features Intersected: MARTINS BROOK
Surface: Bituminous
Maintenance/Ownership: State

| Historic Projects                                     | Functional Class                                                                                                                                                                                                                                                                                                                                                                                                                                                                                                                                                                                                                                                                                                                                                                                                                                                                                                                                                                                                                                                                                                                                                                                                                                                                                                                                                                                                                                                                                                                                                                                                                                                                                                                                                                                                                                                                                                                                                                                                                                                                                                              | Curves        | Road Widths                   | AADT                                            | Mileage by Functional Class By She | et                      | Mileage by Town By Sheet |                        |          |            |                             |                  |
|-------------------------------------------------------|-------------------------------------------------------------------------------------------------------------------------------------------------------------------------------------------------------------------------------------------------------------------------------------------------------------------------------------------------------------------------------------------------------------------------------------------------------------------------------------------------------------------------------------------------------------------------------------------------------------------------------------------------------------------------------------------------------------------------------------------------------------------------------------------------------------------------------------------------------------------------------------------------------------------------------------------------------------------------------------------------------------------------------------------------------------------------------------------------------------------------------------------------------------------------------------------------------------------------------------------------------------------------------------------------------------------------------------------------------------------------------------------------------------------------------------------------------------------------------------------------------------------------------------------------------------------------------------------------------------------------------------------------------------------------------------------------------------------------------------------------------------------------------------------------------------------------------------------------------------------------------------------------------------------------------------------------------------------------------------------------------------------------------------------------------------------------------------------------------------------------------|---------------|-------------------------------|-------------------------------------------------|------------------------------------|-------------------------|--------------------------|------------------------|----------|------------|-----------------------------|------------------|
| Retreatment Bituminous Concrete Surface Treated       | ├── <del>+</del> 1 <b>──</b> ─ 7 <b>──</b> ─ 12 <b>──</b> ─ 17                                                                                                                                                                                                                                                                                                                                                                                                                                                                                                                                                                                                                                                                                                                                                                                                                                                                                                                                                                                                                                                                                                                                                                                                                                                                                                                                                                                                                                                                                                                                                                                                                                                                                                                                                                                                                                                                                                                                                                                                                                                                | curve left    | <b>←</b> (ft)                 | ← (count)                                       | 0241 7 - Rural - Major Collector   | 3.650                   | MIDDLESEX - V012-1210    | 3.65 of 3.65           | DISTRICT | TOWN       | Date: 11/15/13              | ROUTE            |
| Unknown Bituminous Gravel                             | 2 8 — 14 — 19                                                                                                                                                                                                                                                                                                                                                                                                                                                                                                                                                                                                                                                                                                                                                                                                                                                                                                                                                                                                                                                                                                                                                                                                                                                                                                                                                                                                                                                                                                                                                                                                                                                                                                                                                                                                                                                                                                                                                                                                                                                                                                                 |               |                               |                                                 |                                    |                         |                          |                        |          |            |                             | VT-12            |
| Skinny Mix  Cold Plane and Bituminous  Reclaimed Base | Speed Zones                                                                                                                                                                                                                                                                                                                                                                                                                                                                                                                                                                                                                                                                                                                                                                                                                                                                                                                                                                                                                                                                                                                                                                                                                                                                                                                                                                                                                                                                                                                                                                                                                                                                                                                                                                                                                                                                                                                                                                                                                                                                                                                   | <b>Grades</b> | Traffic Counters (counter ID) | Crash Locations  ■ Fatal □ Property Damage Only |                                    |                         |                          |                        |          | MIDDI ECEV | 1 of 1                      | ETE mileage:     |
| Bituminous Seal Concrete Concrete                     | SPEED | grade down    | Ŷ                             | Injury Unknown Crash Type                       |                                    |                         |                          |                        | 6        | MIDDLESEX  | TWN mileage:<br>0.0 to 3.65 | 62.829 to 66.479 |
| Concrete                                              | 25 30 35 40 45 50 55 60 65                                                                                                                                                                                                                                                                                                                                                                                                                                                                                                                                                                                                                                                                                                                                                                                                                                                                                                                                                                                                                                                                                                                                                                                                                                                                                                                                                                                                                                                                                                                                                                                                                                                                                                                                                                                                                                                                                                                                                                                                                                                                                                    | grade down    | 1                             | Injury Unknown Crash Type                       |                                    | Total Mileage: 3.650 mi |                          | Total Mileage: 3.65 mi |          |            | 0.0 to 3.65                 | 62.829 to        |