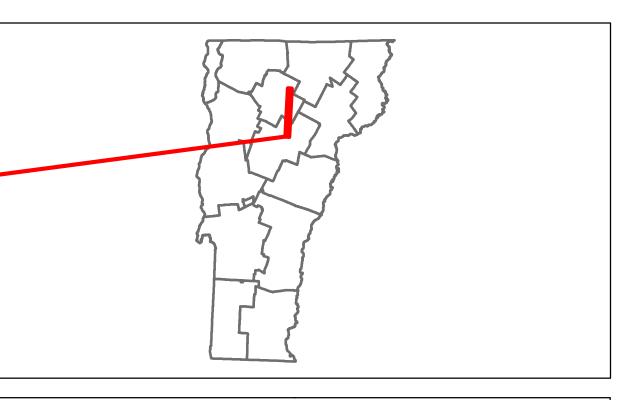

## **Route Log Progress Chart**

Please Note: Errors and Omissions May Exist.
Contact the VTrans Mapping Unit with questions or concerns.

**DRAFT** 

DISTRICT TOWN ROUTE

6 ELMORE VT-12