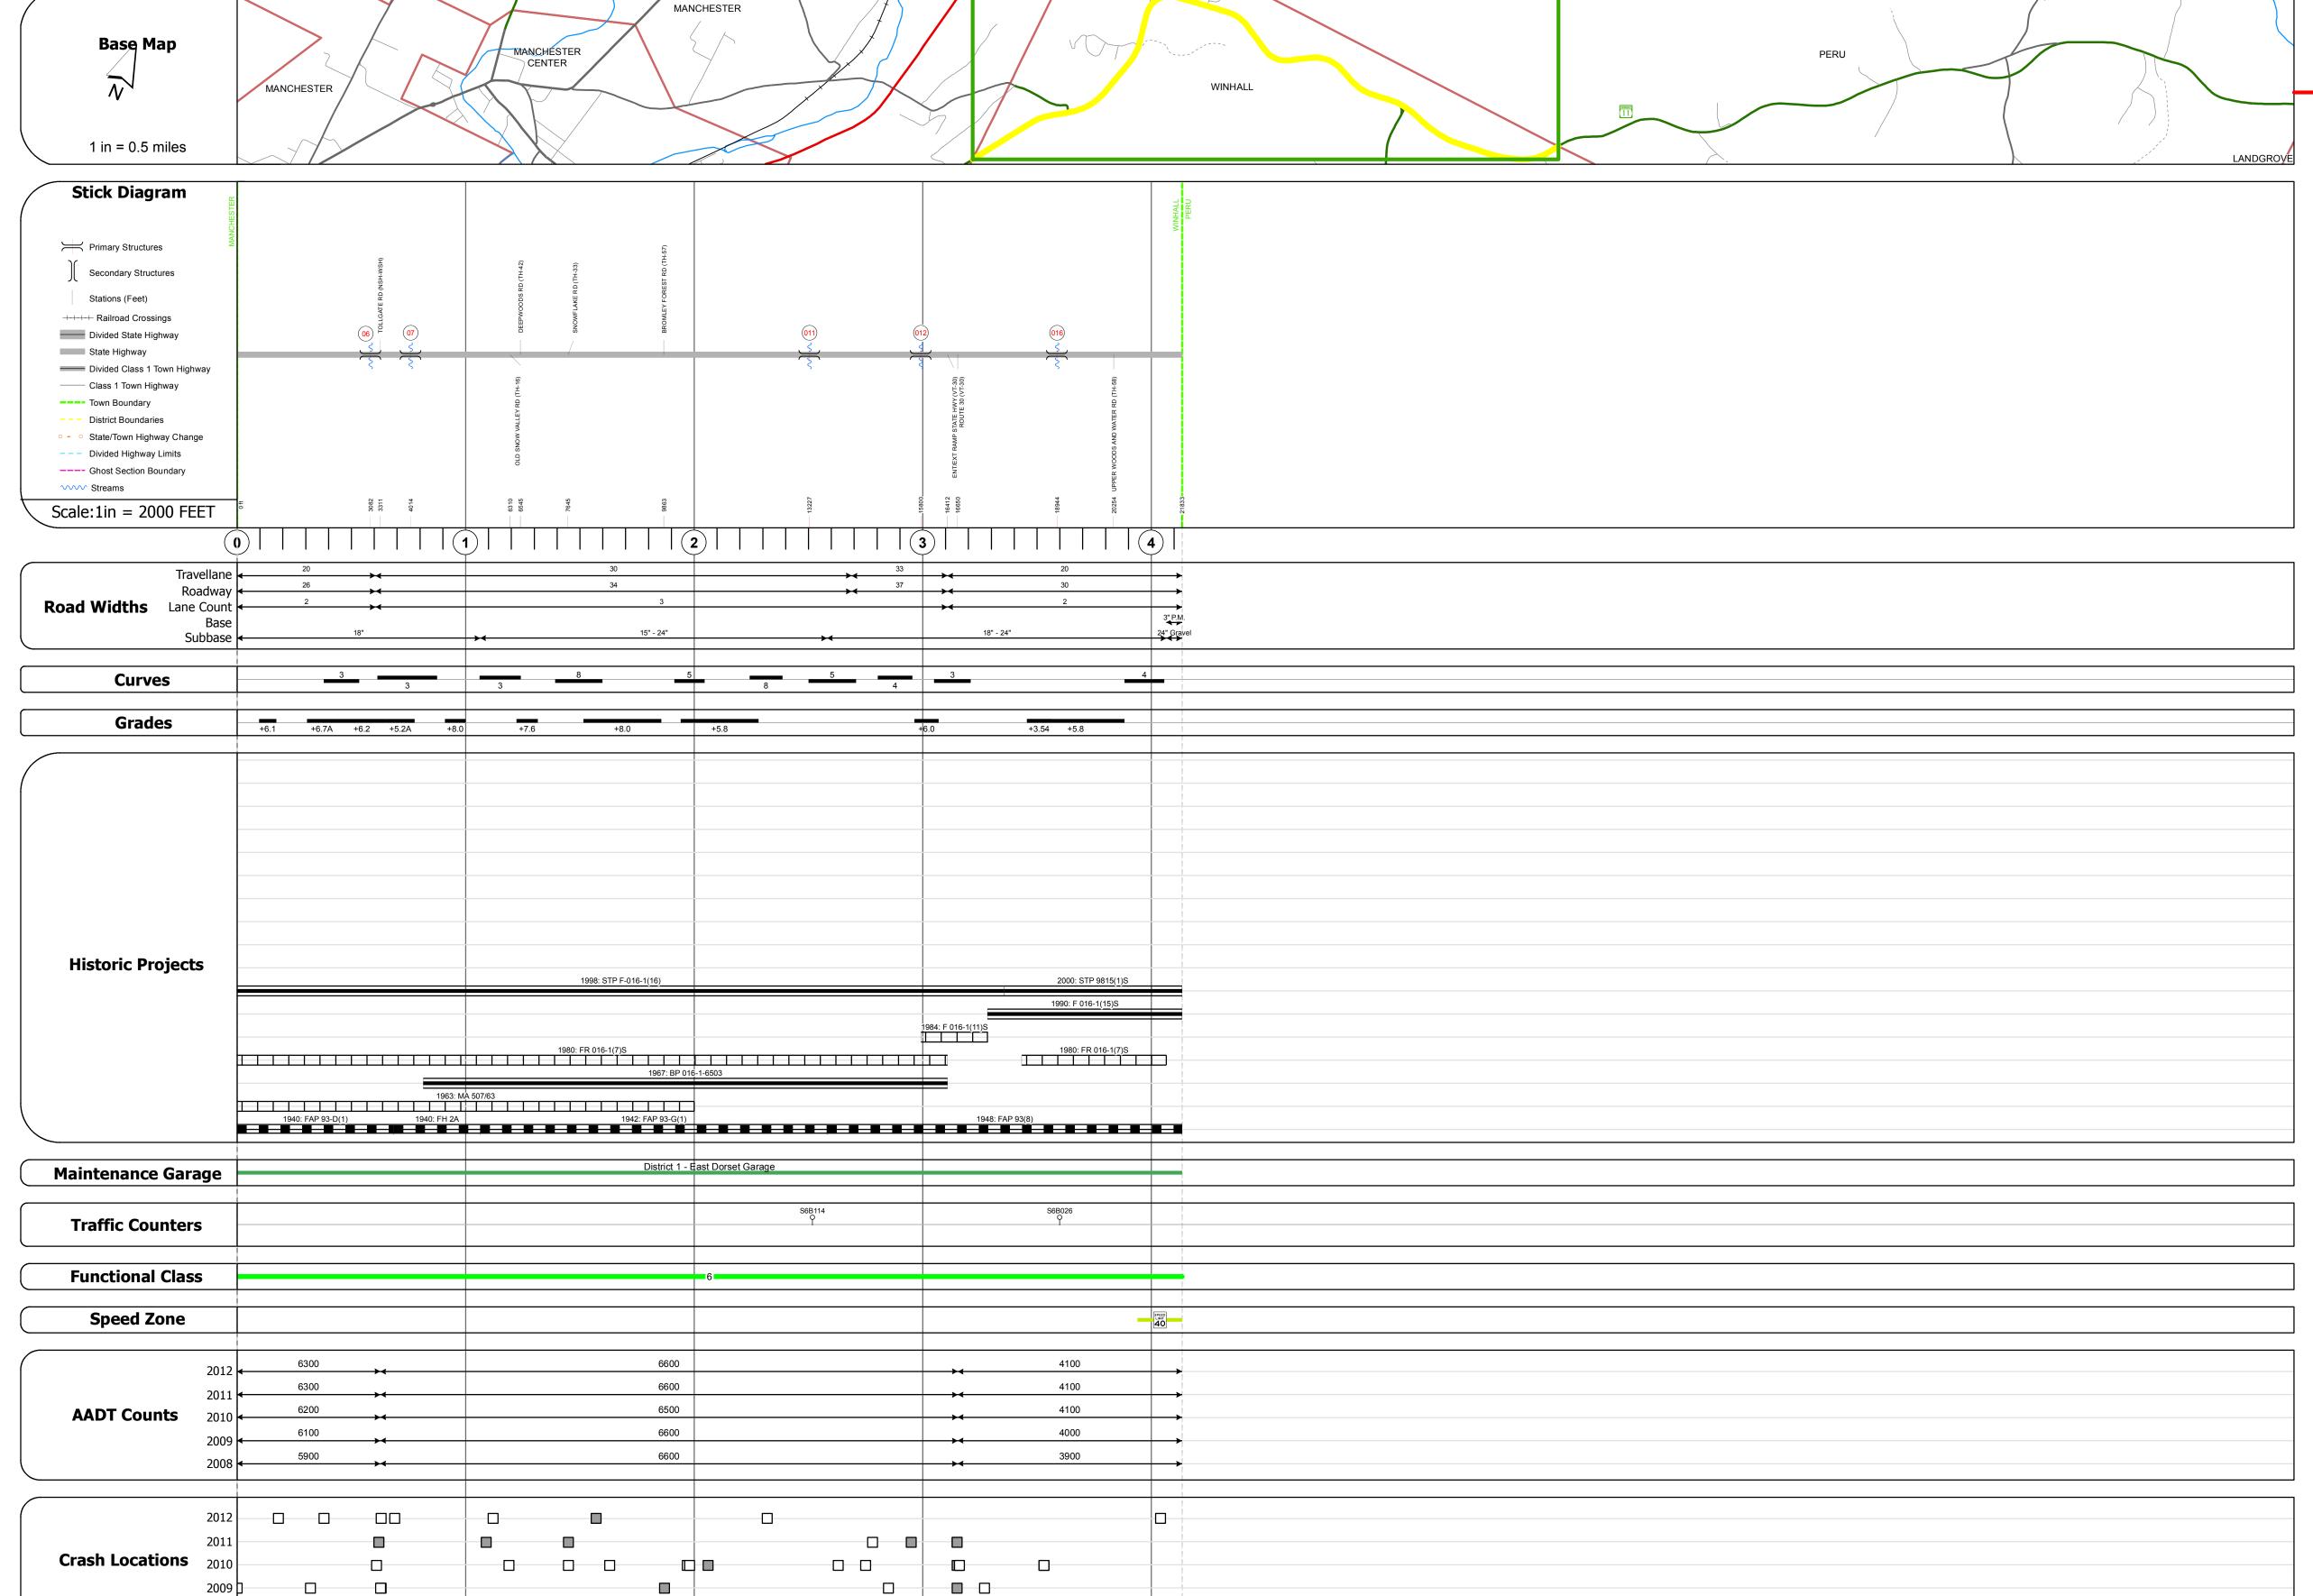

## **Route Log Progress Chart**

**DRAFT** Please Note: Errors and Omissions May Exist. Contact the VTrans Mapping Unit with questions or concerns.

**DISTRICT ROUTE TOWN VT-11** WINHALL

**DESCRIPTION BLOCK** 

Culvert 6: Culvert - 1940

Structure No. 300016000602161

Features Intersected: BROOK

Structure No. 300016000702161

Under Clearance: 11.83' Facility Carried: VT11

Length: 13' Under Clearance: 8.83'

Facility Carried: VT11

Bridge Type: RC BOX

Maintenance: State

Culvert 7:

Culvert - 1968

Length: 17'

| E                     | Facility Carried: VT11 Bridge Type: CONCRETE BOX CULVERT Features Intersected: BROMLEY BROOK Maintenance: State                                                                                |
|-----------------------|------------------------------------------------------------------------------------------------------------------------------------------------------------------------------------------------|
| (                     | Culvert 11: Culvert - 1942 Structure No. 300016001102161 Length: 15' Under Clearance: 11.0' Facility Carried: VT11 Bridge Type: RC. BOX Features Intersected: BROMLEY BROOK Maintenance: State |
| C<br>L<br>L<br>F<br>F | Culvert 12: Culvert - 1948 Structure No. 300016001202161 Length: 14' Under Clearance: 5.17' Facility Carried: VT11 Bridge Type: RC. BOX Features Intersected: BROMLEY BROOK Maintenance: State |
| (                     | Culvert 16: Culvert - 1919 Structure No. 300016001602161 Length: 8' Under Clearance: 5.17' Facility Carried: VT11 Bridge Type: RC BOX Features Intersected: BROOK Maintenance: State           |
|                       |                                                                                                                                                                                                |
|                       |                                                                                                                                                                                                |
|                       |                                                                                                                                                                                                |

## 016-1 6 - Rural - Minor Arterial

## Mileage by Functional Class By Sheet Total Mileage: 4.135 mi

Mileage by Town By Sheet 4.135 WINHALL - V011-0216 4.135 of 4.135 Total Mileage: 4.135 mi

**TOWN DISTRICT** Date: 11/15/13 1 of 1 **WINHALL** TWN mileage: 0.0 to 4.135