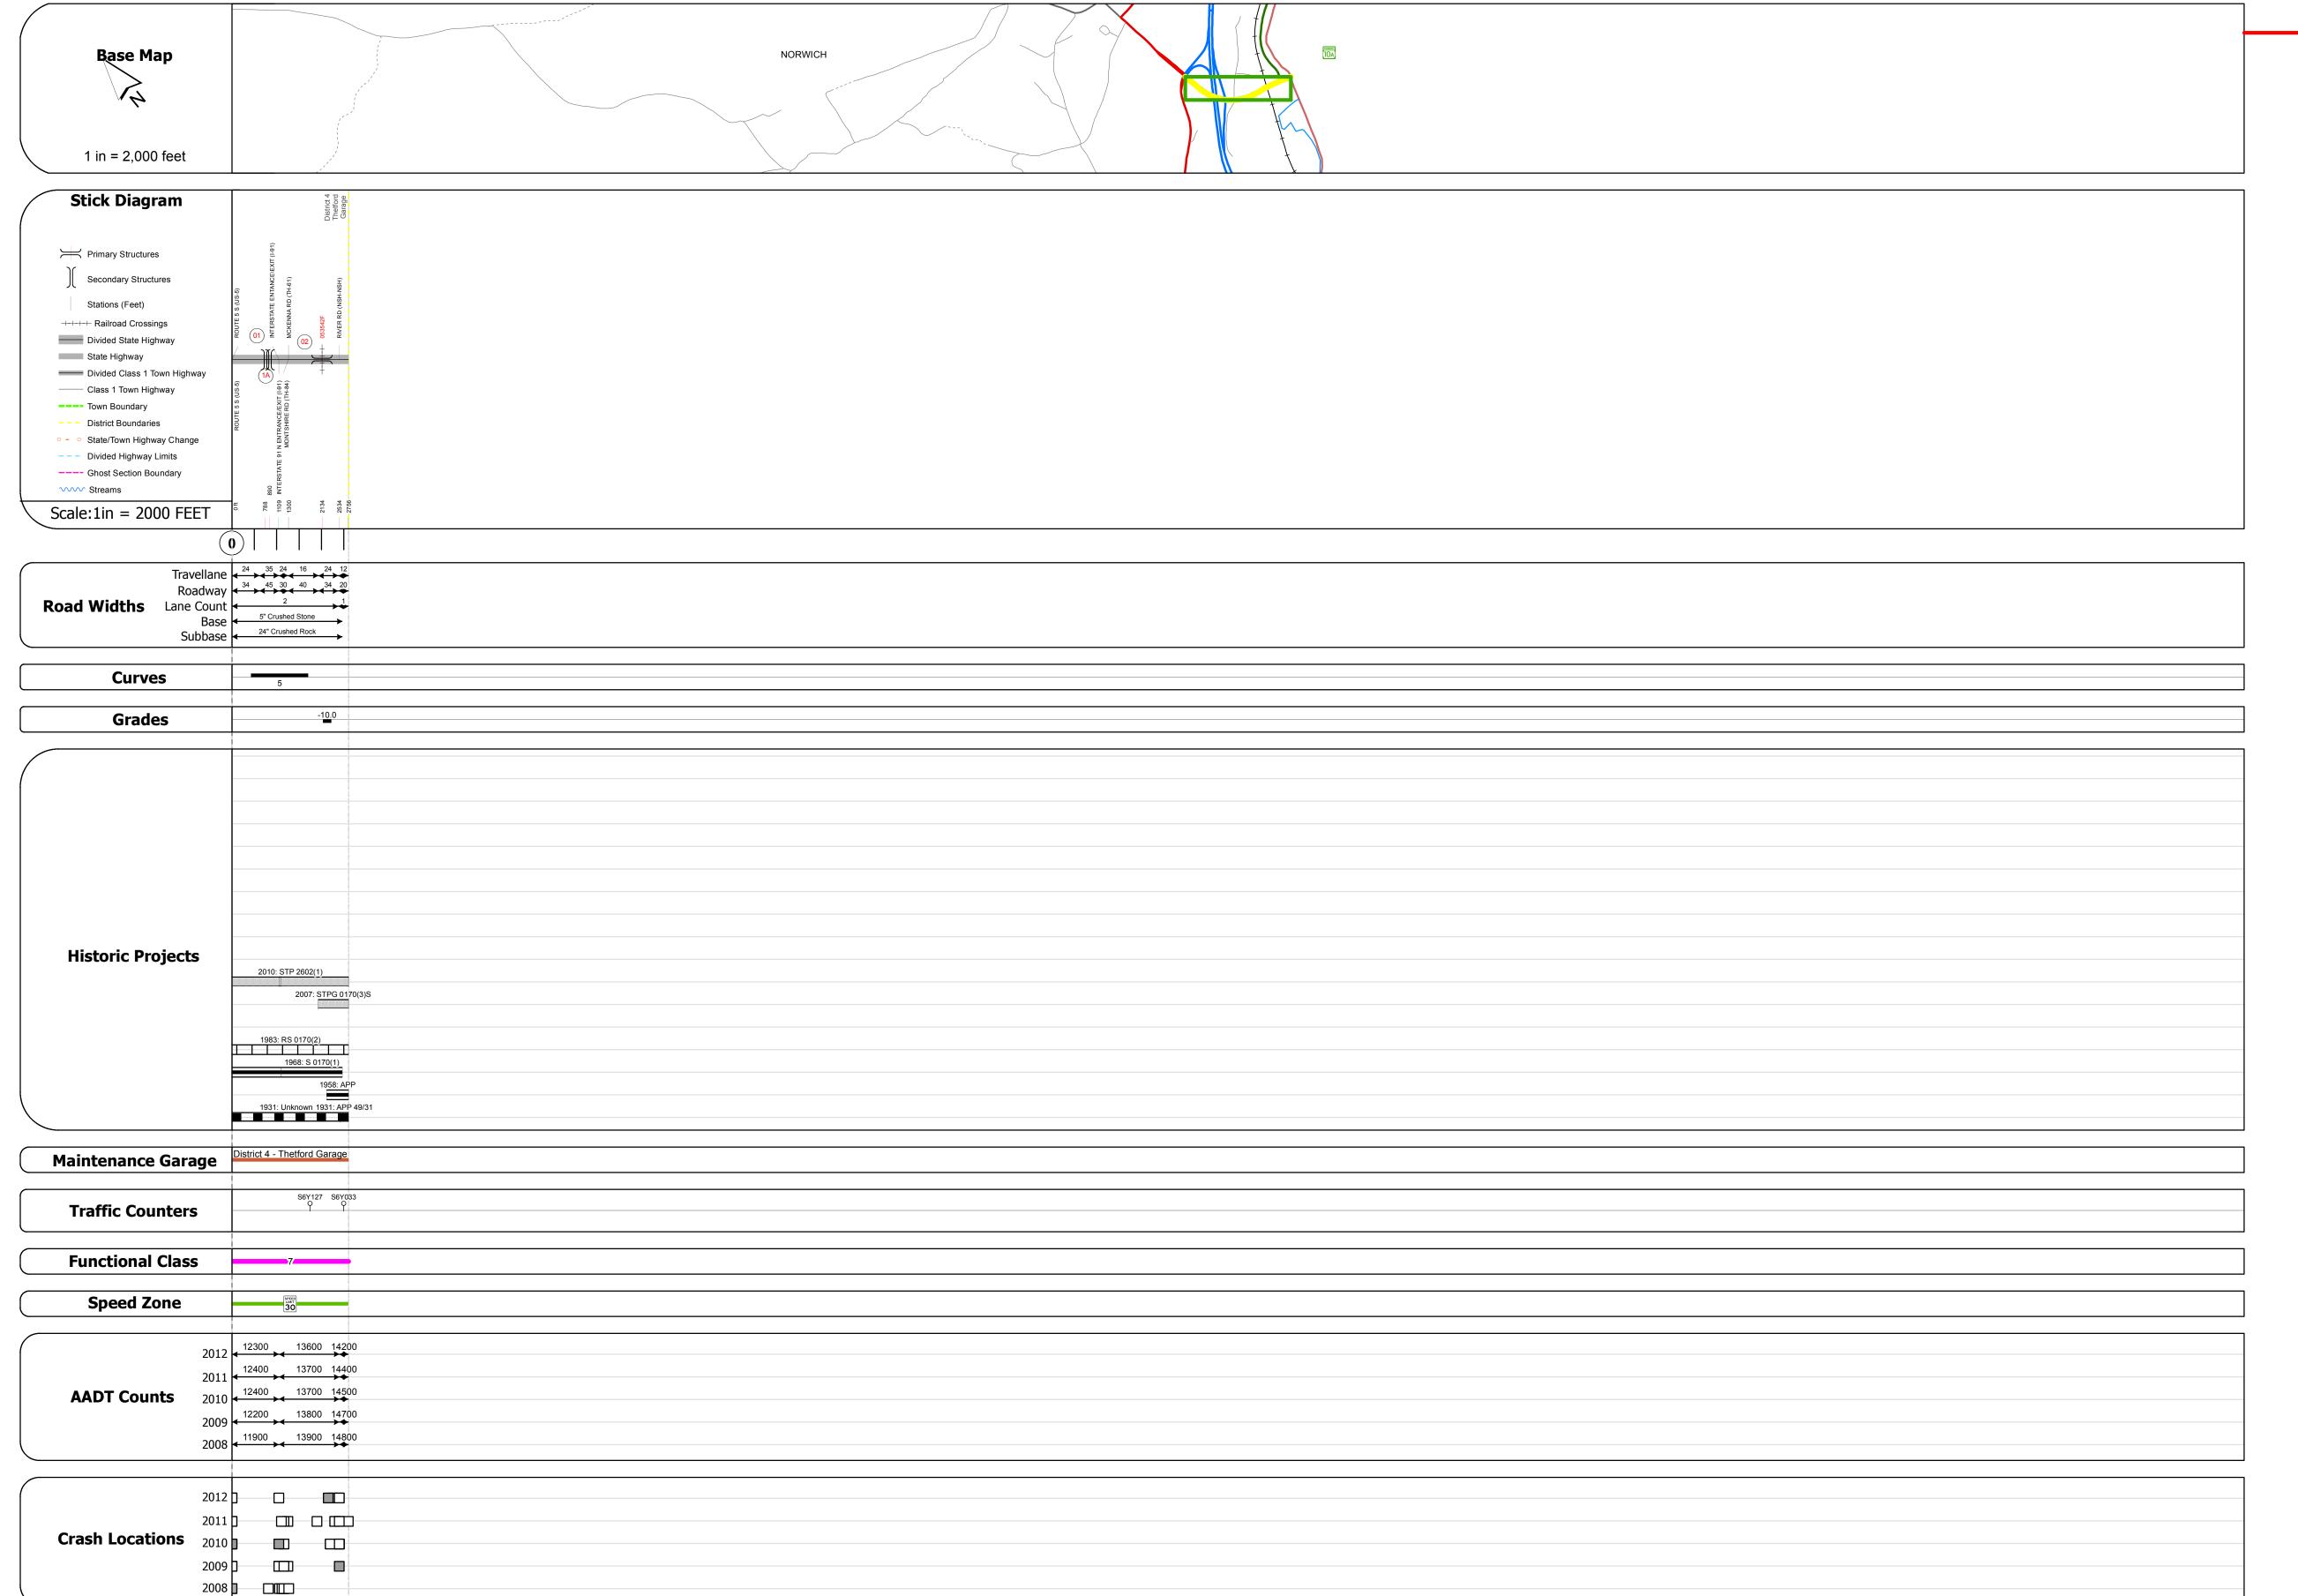

| Historic Projects                                                                             | Functional Class | Curves     | Road Widths      | AADT                       | Mileage by Functional Class By Sheet Mileage |                           | age by Town By Sheet |          |         |                     | T                      |
|-----------------------------------------------------------------------------------------------|------------------|------------|------------------|----------------------------|----------------------------------------------|---------------------------|----------------------|----------|---------|---------------------|------------------------|
| Retreatment  Resurface  Bituminous Concrete Surface Treated Gravel                            | → 1              | curve left | <b>←</b> (ft)    | (count)                    | 0170 7 - Rural - Major Collector             | 0.522 NORWICH - V010A1411 | 0.522 of 0.522       | DISTRICT | TOWN    | Date: 11/15/13      | ROUTI                  |
| Unknown  Bituminous  Macadam  Plant Mix  Cold Plane and                                       | 6 — 11 — 16      | Grades     | Traffic Counters | Crash Locations            |                                              |                           |                      |          |         | 1 -5 1              | VT-10                  |
| Skinny Mix  Bituminous  Concrete  Concrete  Reclaimed Base and Bituminous  Concrete  Concrete | Speed Zones      | grade up   | (counter ID)     | Fatal Property Damage Only |                                              |                           |                      | 4        | NORWICH | 1 of 1 TWN mileage: | ETE milea<br>0.0 to 0. |