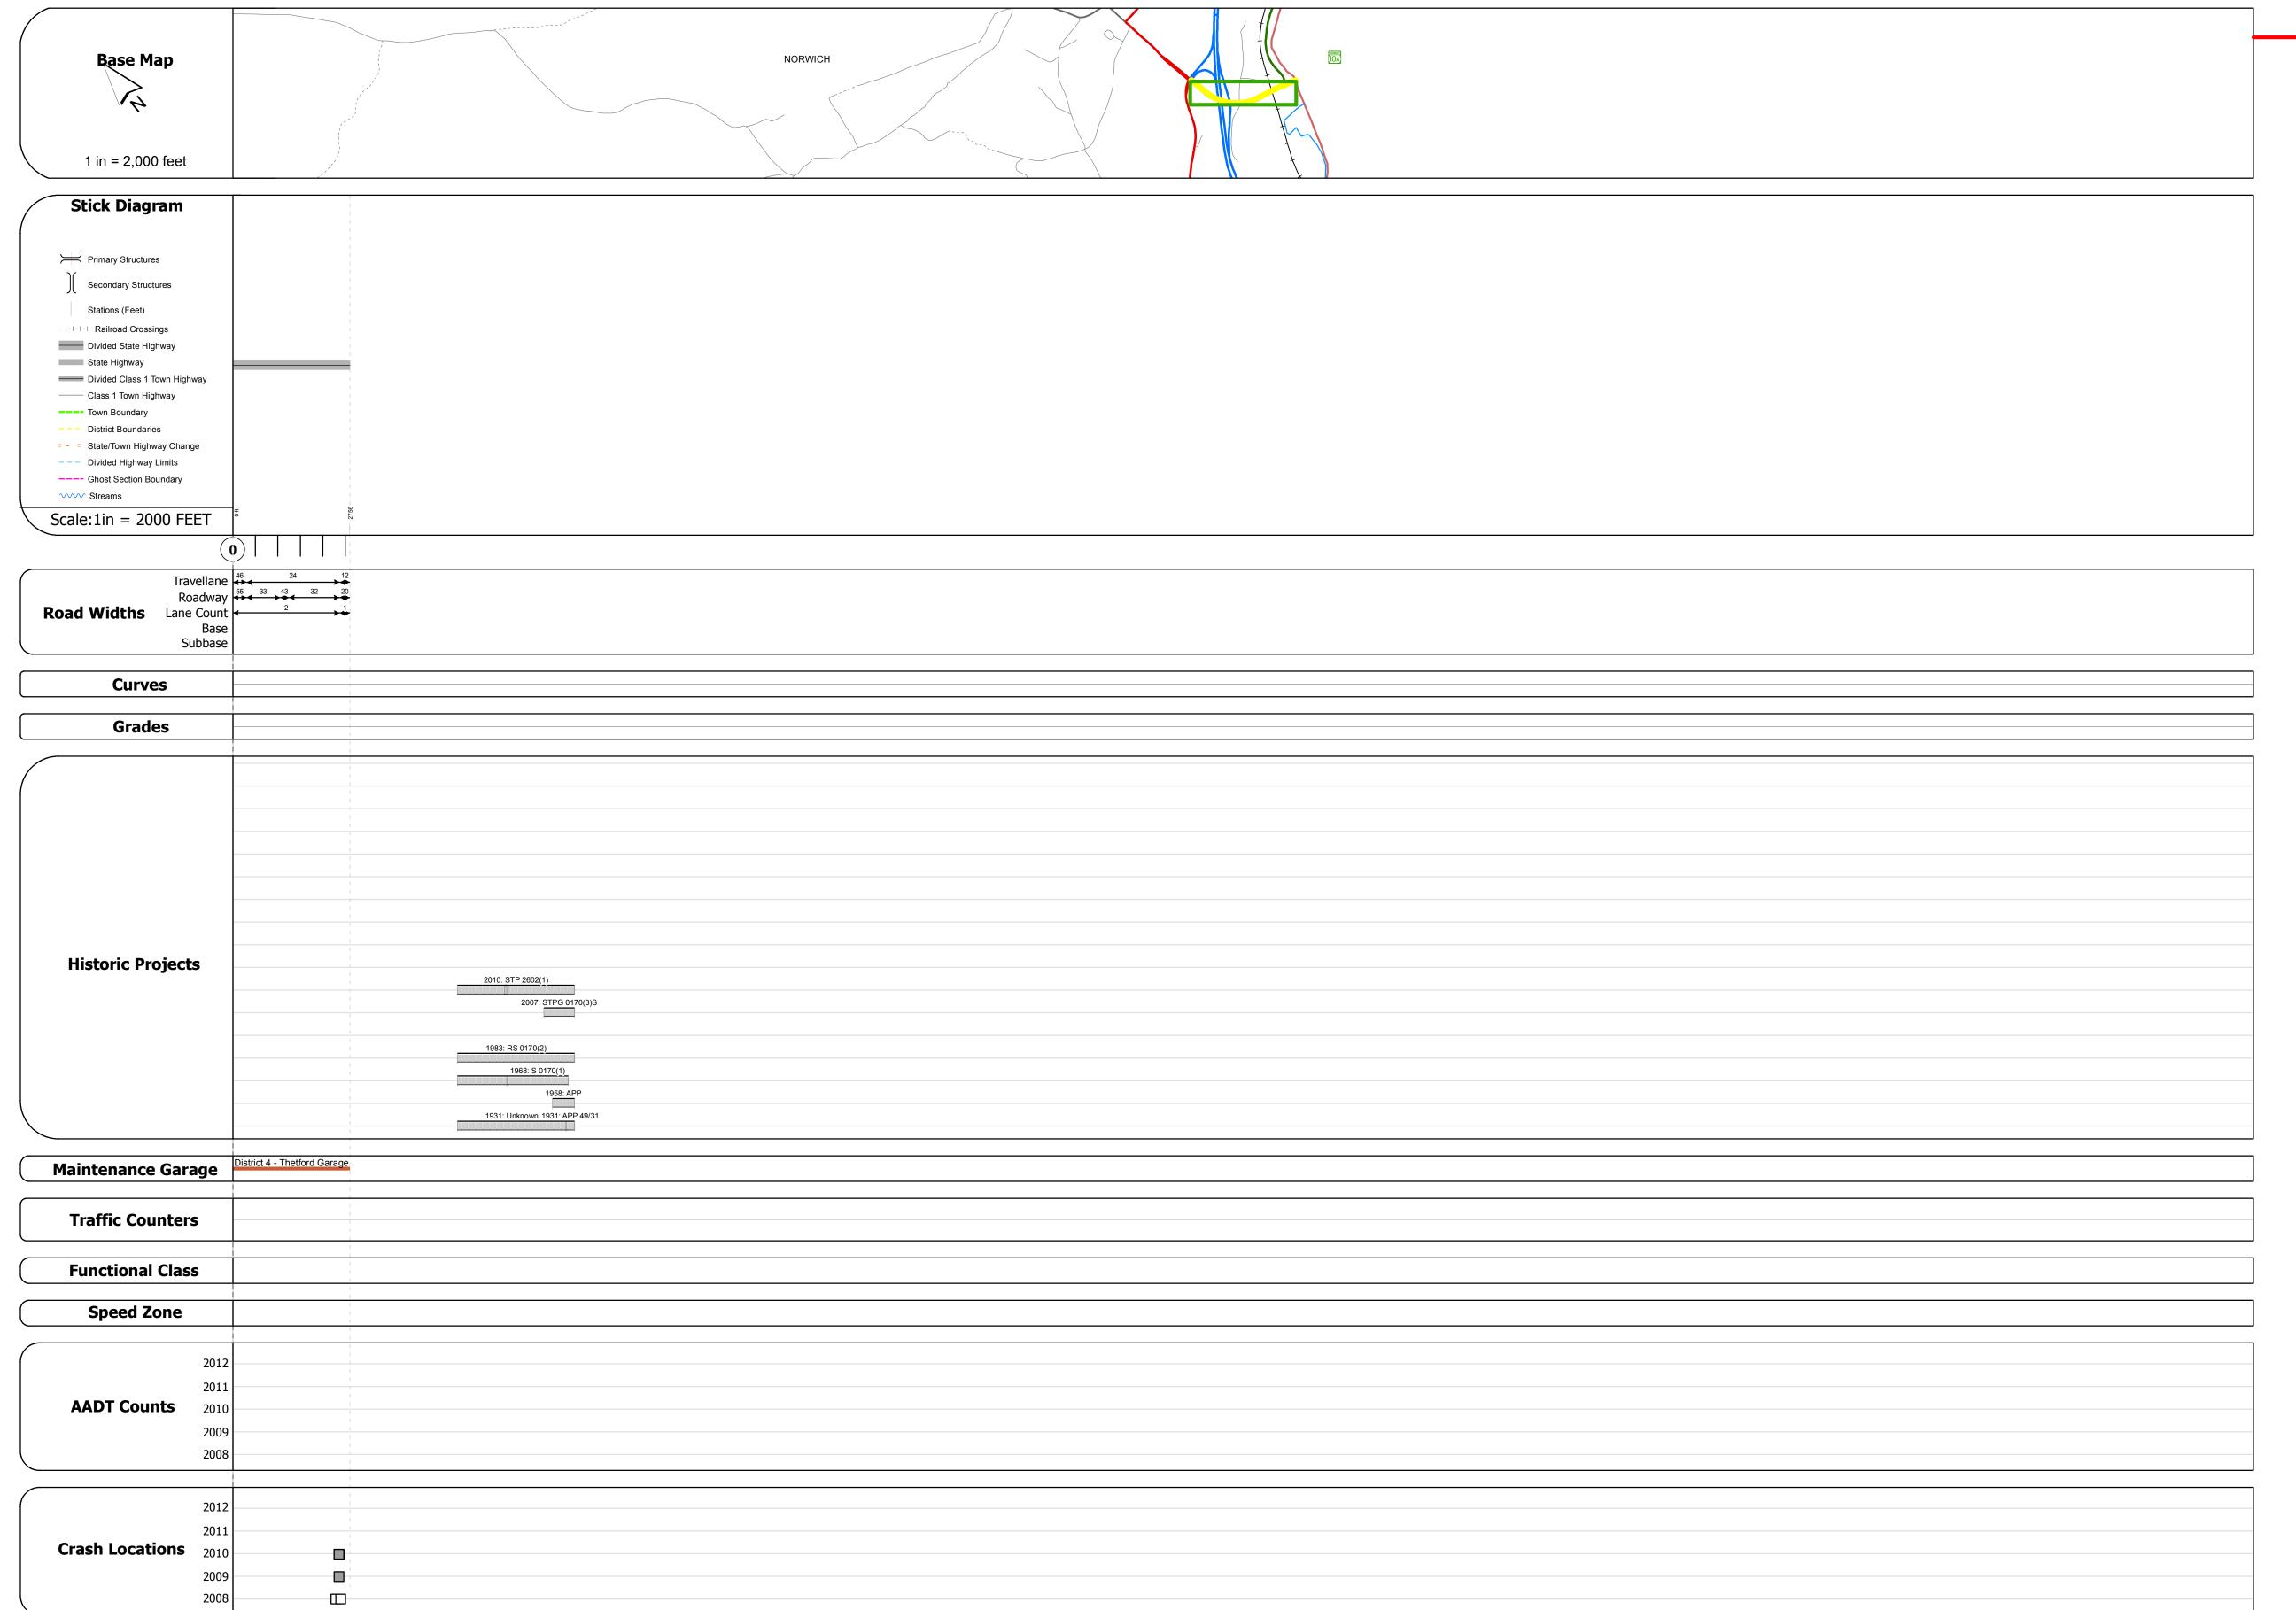

## **Route Log Progress Chart**

Please Note: Errors and Omissions May Exist.
Contact the VTrans Mapping Unit with questions or concerns.

DISTRICT TOWN ROUTE

4 NORWICH VT-10AW

**DESCRIPTION BLOCK** 

| Historic Projects                                                 | Functional Class                                                                                                                                                                                                                                                                                                                                                                                                                                                                                                                                                                                                                                                                                                                                                                                                                                                                                                                                                                                                                                                                                                                                                                                                                                                                                                                                                                                                                                                                                                                                                                                                                                                                                                                                                                                                                                                                                                                                                                                                                                                                                                              | Curves     | Road Widths       | AADT                      | Mileage by Functional Class By Shee | et                      | Mileage by Town By Sheet |                         |          |          |                |              |
|-------------------------------------------------------------------|-------------------------------------------------------------------------------------------------------------------------------------------------------------------------------------------------------------------------------------------------------------------------------------------------------------------------------------------------------------------------------------------------------------------------------------------------------------------------------------------------------------------------------------------------------------------------------------------------------------------------------------------------------------------------------------------------------------------------------------------------------------------------------------------------------------------------------------------------------------------------------------------------------------------------------------------------------------------------------------------------------------------------------------------------------------------------------------------------------------------------------------------------------------------------------------------------------------------------------------------------------------------------------------------------------------------------------------------------------------------------------------------------------------------------------------------------------------------------------------------------------------------------------------------------------------------------------------------------------------------------------------------------------------------------------------------------------------------------------------------------------------------------------------------------------------------------------------------------------------------------------------------------------------------------------------------------------------------------------------------------------------------------------------------------------------------------------------------------------------------------------|------------|-------------------|---------------------------|-------------------------------------|-------------------------|--------------------------|-------------------------|----------|----------|----------------|--------------|
| Retreatment Bituminous Concrete Gravel  Resurface Surface Treated | ├── <del>+ </del> 1 <b>───</b> 7 <b>───</b> 12 <b>───</b> 17                                                                                                                                                                                                                                                                                                                                                                                                                                                                                                                                                                                                                                                                                                                                                                                                                                                                                                                                                                                                                                                                                                                                                                                                                                                                                                                                                                                                                                                                                                                                                                                                                                                                                                                                                                                                                                                                                                                                                                                                                                                                  | curve left | <b>←</b> (ft)     | ← (count)                 | 0170 7 - Rural - Major Collector    | 0.522                   | NORWICH - V010A1411W     | 0.522 of 0.522          | DISTRICT | TOWN     | Date: 11/15/13 | ROUTE        |
| Unknown Bituminous Gravel                                         | 2 8 — 14 — 19                                                                                                                                                                                                                                                                                                                                                                                                                                                                                                                                                                                                                                                                                                                                                                                                                                                                                                                                                                                                                                                                                                                                                                                                                                                                                                                                                                                                                                                                                                                                                                                                                                                                                                                                                                                                                                                                                                                                                                                                                                                                                                                 |            |                   |                           |                                     |                         |                          |                         |          |          |                | VT-10AW      |
| Bituminous Mix  Cold Plane and  Reclaimed Base                    | 6 — 11 — 16                                                                                                                                                                                                                                                                                                                                                                                                                                                                                                                                                                                                                                                                                                                                                                                                                                                                                                                                                                                                                                                                                                                                                                                                                                                                                                                                                                                                                                                                                                                                                                                                                                                                                                                                                                                                                                                                                                                                                                                                                                                                                                                   | Grades     | Traffic Counters  | Crash Locations           |                                     |                         |                          |                         |          |          | 1 of 1         | A I - TOWA   |
| Skinny Wix Bituminous and Bituminous                              | Speed Zones                                                                                                                                                                                                                                                                                                                                                                                                                                                                                                                                                                                                                                                                                                                                                                                                                                                                                                                                                                                                                                                                                                                                                                                                                                                                                                                                                                                                                                                                                                                                                                                                                                                                                                                                                                                                                                                                                                                                                                                                                                                                                                                   | grade up   | (counter ID)<br>Q | Fatal Property Damage On  | nly                                 |                         |                          |                         | 4        | NORWICH  | TWN mileage:   | ETE mileage: |
| Bituminous Seal Concrete Concrete                                 | SPEED   SPEED | grade down | 1                 | Injury Unknown Crash Type |                                     |                         |                          |                         | ·        | NO KUTON | 0.0 to 0.522   | 0.0 to 0.522 |
| Concrete                                                          | 23 30 33 40 43 30 33 60 63                                                                                                                                                                                                                                                                                                                                                                                                                                                                                                                                                                                                                                                                                                                                                                                                                                                                                                                                                                                                                                                                                                                                                                                                                                                                                                                                                                                                                                                                                                                                                                                                                                                                                                                                                                                                                                                                                                                                                                                                                                                                                                    |            |                   |                           | To                                  | Total Mileage: 0.522 mi |                          | Total Mileage: 0.522 mi |          |          | 0.0 to 0.322   |              |