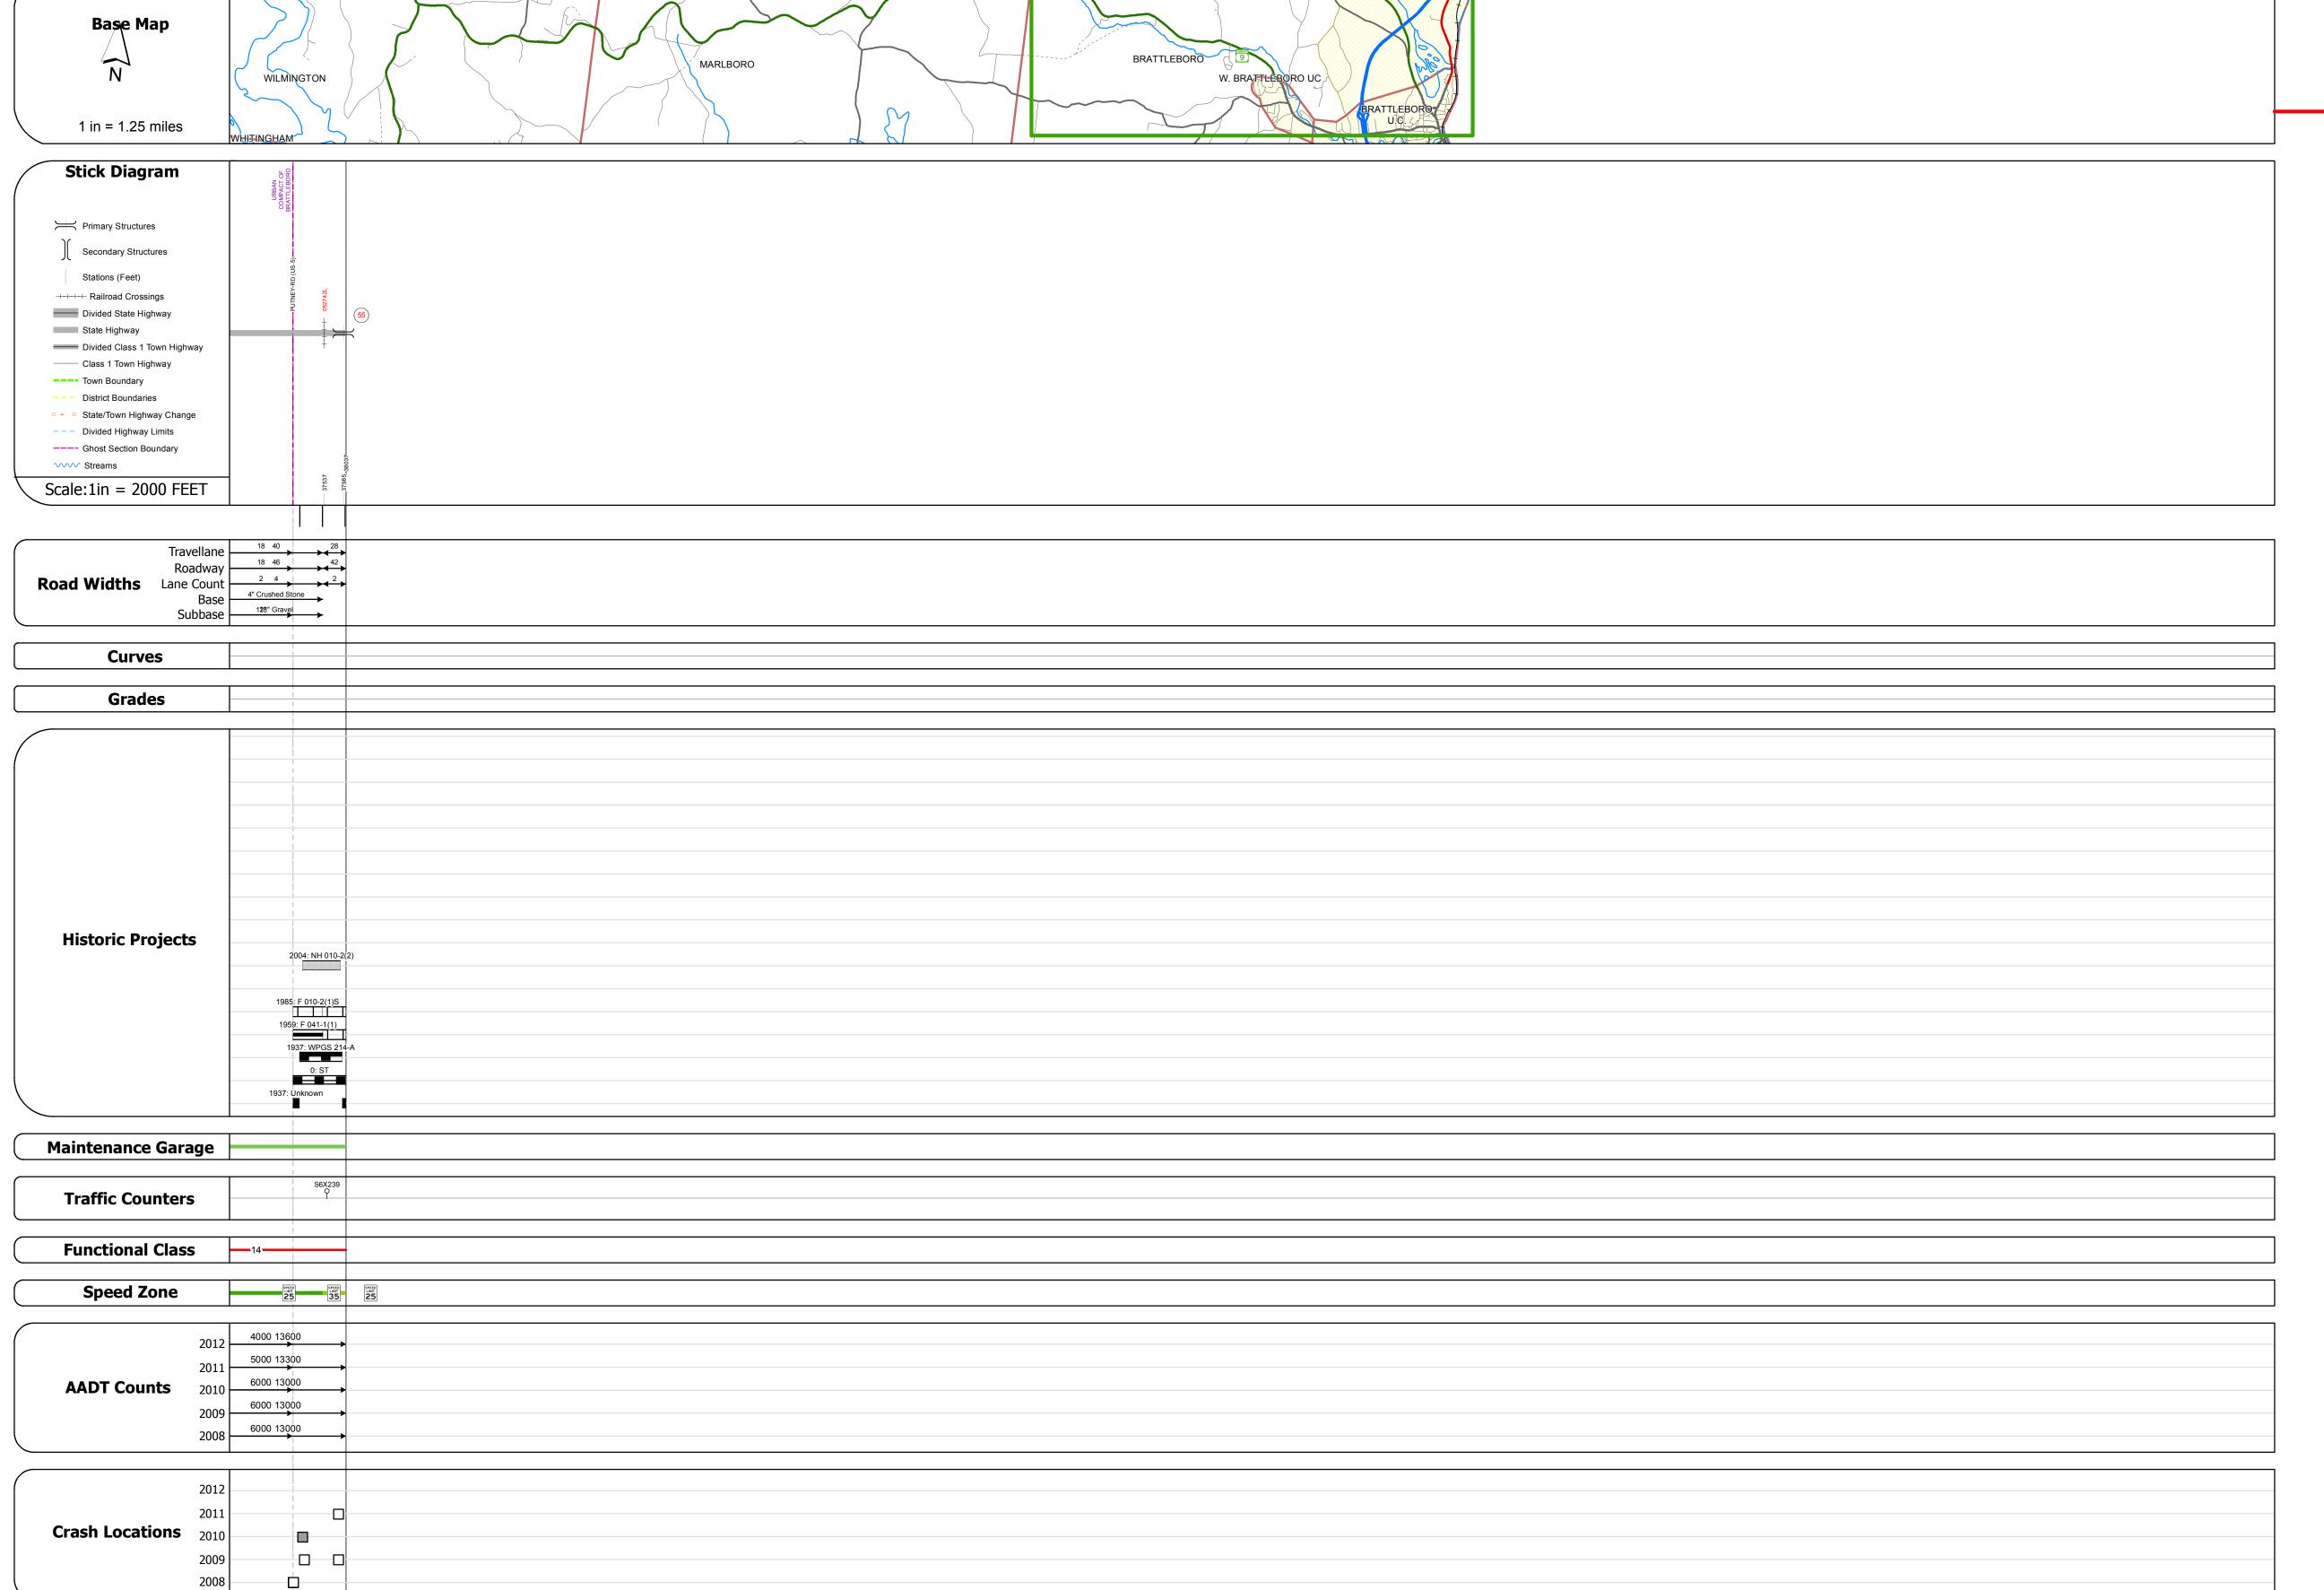

## **Route Log Progress Chart**

Please Note: Errors and Omissions May Exist.
Contact the VTrans Mapping Unit with questions or concerns.

**DRAFT** 

DISTRICT TOWN ROUTE
2 BRATTLEBORO VT-9

**DESCRIPTION BLOCK** 

| Historic Projects                                                                                   | Functional Class                                                                                                                                                                                                                                                                                                                                                                                                                                                                                                                                                                                                                                                                                                                                                                                                                                                                                                                                                                                                                                                                                                                                                                                                                                                                                                                                                                                                                                                                                                                                                                                                                                                                                                                                                                                                                                                                                                                                                                                                                                                                                                              | Curves               | Road Widths      | AADT                          | Mileage by Functional Class By Sheet          | Mileage by Town By Sheet              |                         |          |             |                |                 |
|-----------------------------------------------------------------------------------------------------|-------------------------------------------------------------------------------------------------------------------------------------------------------------------------------------------------------------------------------------------------------------------------------------------------------------------------------------------------------------------------------------------------------------------------------------------------------------------------------------------------------------------------------------------------------------------------------------------------------------------------------------------------------------------------------------------------------------------------------------------------------------------------------------------------------------------------------------------------------------------------------------------------------------------------------------------------------------------------------------------------------------------------------------------------------------------------------------------------------------------------------------------------------------------------------------------------------------------------------------------------------------------------------------------------------------------------------------------------------------------------------------------------------------------------------------------------------------------------------------------------------------------------------------------------------------------------------------------------------------------------------------------------------------------------------------------------------------------------------------------------------------------------------------------------------------------------------------------------------------------------------------------------------------------------------------------------------------------------------------------------------------------------------------------------------------------------------------------------------------------------------|----------------------|------------------|-------------------------------|-----------------------------------------------|---------------------------------------|-------------------------|----------|-------------|----------------|-----------------|
| Retreatment Bituminous Gravel                                                                       | → + 1 <b>→</b> 7 <b>→</b> 12 <b>→</b> 17                                                                                                                                                                                                                                                                                                                                                                                                                                                                                                                                                                                                                                                                                                                                                                                                                                                                                                                                                                                                                                                                                                                                                                                                                                                                                                                                                                                                                                                                                                                                                                                                                                                                                                                                                                                                                                                                                                                                                                                                                                                                                      | curve left           | <b>←</b> (ft)    | (count)                       | 010-2 14 - Urban - Principal Arterial - Other | 0.513 BRATTLEBORO - V009-1302         | 0.513 of 9.513          | DISTRICT | TOWN        | Date: 11/15/13 | ROUTE           |
| Resurface Concrete Surface Treated Cravel                                                           | 2 8 — 14 — 19                                                                                                                                                                                                                                                                                                                                                                                                                                                                                                                                                                                                                                                                                                                                                                                                                                                                                                                                                                                                                                                                                                                                                                                                                                                                                                                                                                                                                                                                                                                                                                                                                                                                                                                                                                                                                                                                                                                                                                                                                                                                                                                 | curve right          |                  |                               | ·                                             | Ghost Section - US-5 (2.306 to 4.615) | 2.309                   | DISTRICT | ·····       | Date: 11/13/13 | ROOIL           |
| Unknown Manadam ———                                                                                 | 6 — 11 — 16                                                                                                                                                                                                                                                                                                                                                                                                                                                                                                                                                                                                                                                                                                                                                                                                                                                                                                                                                                                                                                                                                                                                                                                                                                                                                                                                                                                                                                                                                                                                                                                                                                                                                                                                                                                                                                                                                                                                                                                                                                                                                                                   |                      |                  |                               |                                               |                                       |                         |          |             |                | VT-9            |
| Bituminous wix                                                                                      |                                                                                                                                                                                                                                                                                                                                                                                                                                                                                                                                                                                                                                                                                                                                                                                                                                                                                                                                                                                                                                                                                                                                                                                                                                                                                                                                                                                                                                                                                                                                                                                                                                                                                                                                                                                                                                                                                                                                                                                                                                                                                                                               | Grades               | Traffic Counters | Crash Locations               |                                               |                                       |                         |          |             | 2 of 2         |                 |
| Skinny Mix  Bituminous  Concrete  Cold Flahe and  Reclaimed Base and Bituminous  Concrete  Concrete | Speed Zones                                                                                                                                                                                                                                                                                                                                                                                                                                                                                                                                                                                                                                                                                                                                                                                                                                                                                                                                                                                                                                                                                                                                                                                                                                                                                                                                                                                                                                                                                                                                                                                                                                                                                                                                                                                                                                                                                                                                                                                                                                                                                                                   | ─ <b>──</b> grade up | (counter ID)     | Fatal Property Damage Only    |                                               |                                       |                         |          | BRATTLEBORO |                | ETE mileage:    |
| Bituminous Seal Concrete Concrete                                                                   | SPEED | grade down           | Y                | ■ Injury □ Unknown Crash Type |                                               |                                       |                         |          | BRATTLLBORO | TWN mileage:   | 37.446 to 44.65 |
| Concrete                                                                                            | 25 30 35 40 45 50 55 60 65                                                                                                                                                                                                                                                                                                                                                                                                                                                                                                                                                                                                                                                                                                                                                                                                                                                                                                                                                                                                                                                                                                                                                                                                                                                                                                                                                                                                                                                                                                                                                                                                                                                                                                                                                                                                                                                                                                                                                                                                                                                                                                    |                      |                  |                               | Total Mile                                    | eage: 0.513 mi                        | Total Mileage: 0.513 mi |          |             | 9.0 to 7.204   |                 |