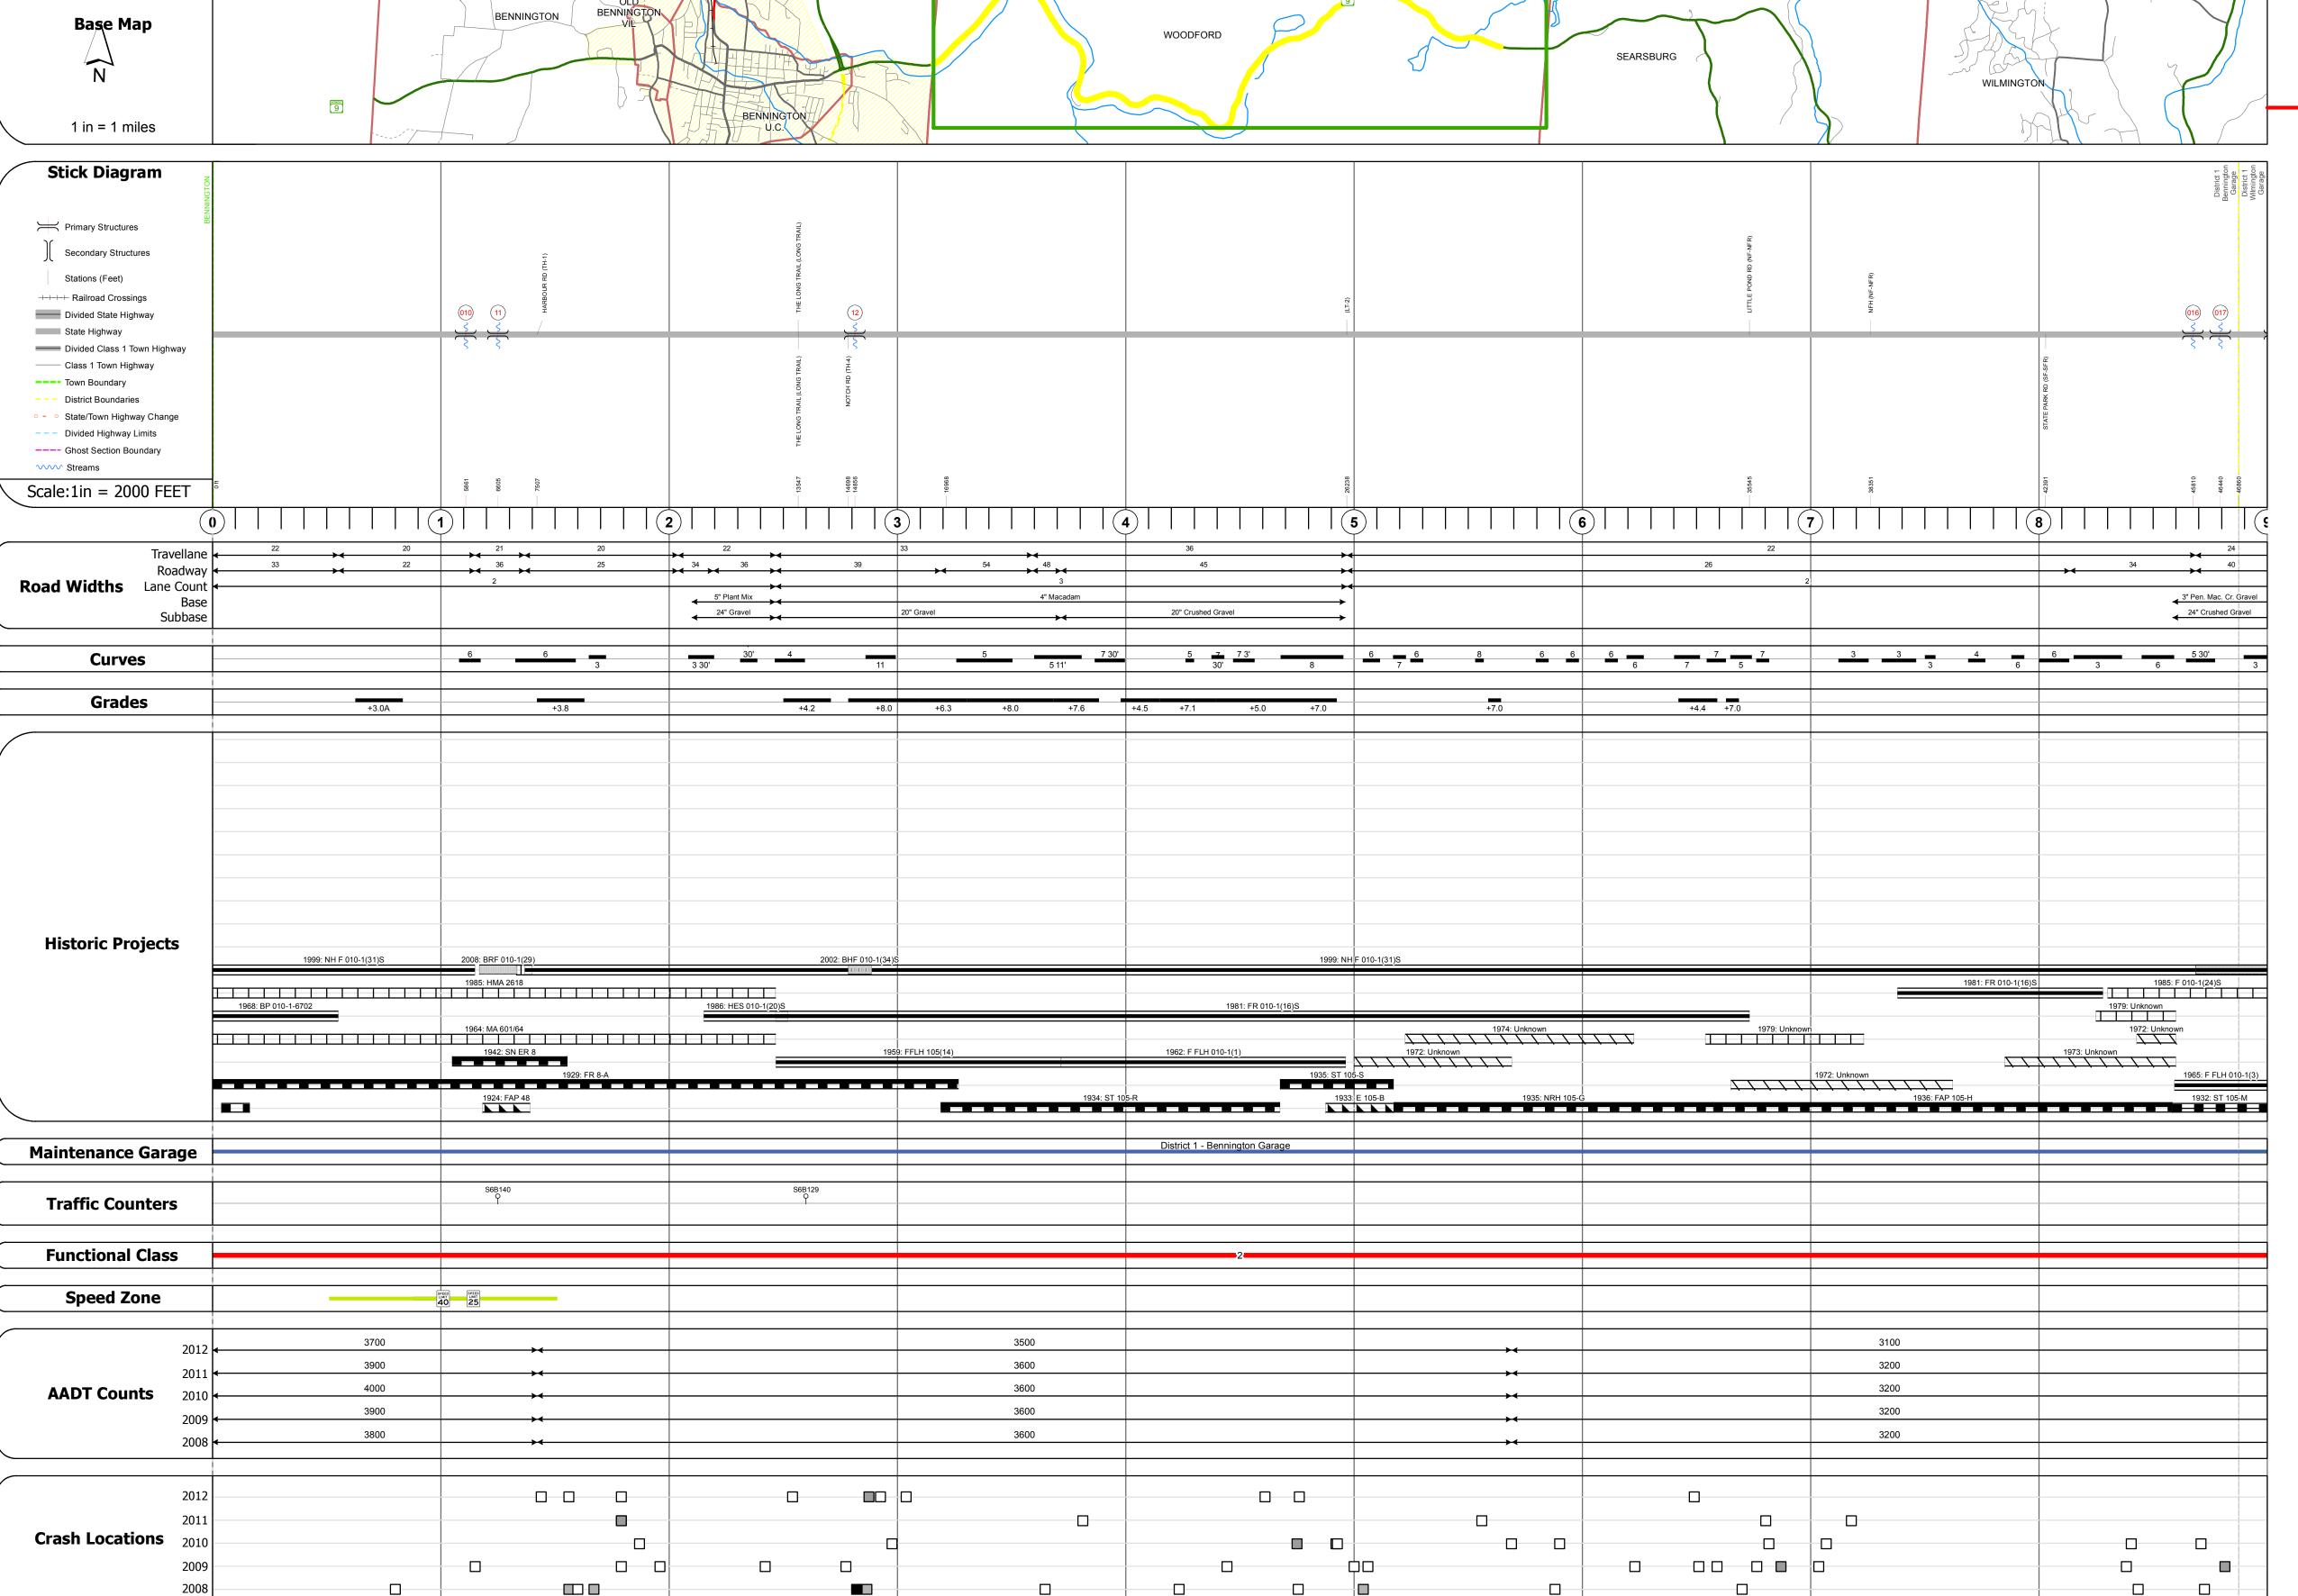

Bridge <mark>10</mark>: Slab - 1925 Structure No. 300010001002171 Length: 10' Under Clearance: 4.0' Facility Carried: VT09 Bridge Type: CONCRETE SLAB Features Intersected: RELIEF STRUCTURE Surface: Bituminous Maintenance: State

Bridge 11: Stringer/multi-beam or girder - 2007 Structure No. 200010001102172 Length: 194' Width: 43.0' Facility Carried: VT 00009 ML Bridge Type: 2 SP CONT PLT GIRDER Features Intersected: ROARING BRANCH Surface: Bituminous Maintenance/Ownership: State

Stringer/multi-beam or girder - 1959 Structure No. 200010001202172 Length: 237' Width: 43.0' Facility Carried: VT 00009 ML Bridge Type: 3-SPAN ROLLED BEAM Features Intersected: CITY STREAM Surface: Bituminous Maintenance/Ownership: State

Culvert 16: Culvert - 1932 Structure No. 300010001602171 Length: 13' Under Clearance: 6.0' Facility Carried: VT09 Bridge Type: REIN. CONC. BOX Features Intersected: RED MILL POND OUTLET Maintenance: State

Culvert - 1965 Structure No. 300010001702171 Length: 6' Under Clearance: 6.5' Facility Carried: VT09 Bridge Type: CGMPP Features Intersected: BROOK Maintenance: State

| AADI    |        |        |                     |     |
|---------|--------|--------|---------------------|-----|
| (count) |        |        |                     | 010 |
|         | 6-     |        |                     |     |
|         | Cr     | asn Lo | ocations            |     |
|         | Fatal  | ☐ Pi   | roperty Damage Only |     |
|         | Injury | U      | nknown Crash Type   |     |
|         |        |        |                     |     |

|                 | Mileage by Functional Class By Sheet |                                |            |  |  |
|-----------------|--------------------------------------|--------------------------------|------------|--|--|
|                 | 010-1                                | 2 - Rural - Principal Arterial | 9.00       |  |  |
| ge Only<br>Type |                                      |                                |            |  |  |
|                 |                                      | Total Mileago                  | e: 9.000 m |  |  |

|        | Mileage by Town By Sh | eet                   |   |
|--------|-----------------------|-----------------------|---|
| 9.000  | WOODFORD - V009-0217  | 9.0 of 9.575          | D |
|        |                       |                       |   |
| 000 mi |                       | Total Mileage: 9.0 mi |   |
| 000 mi |                       | Total Mileage: 9.0 mi | J |

**ROUTE** 

VT-9

ETE mileage:

6.869 to 16.444