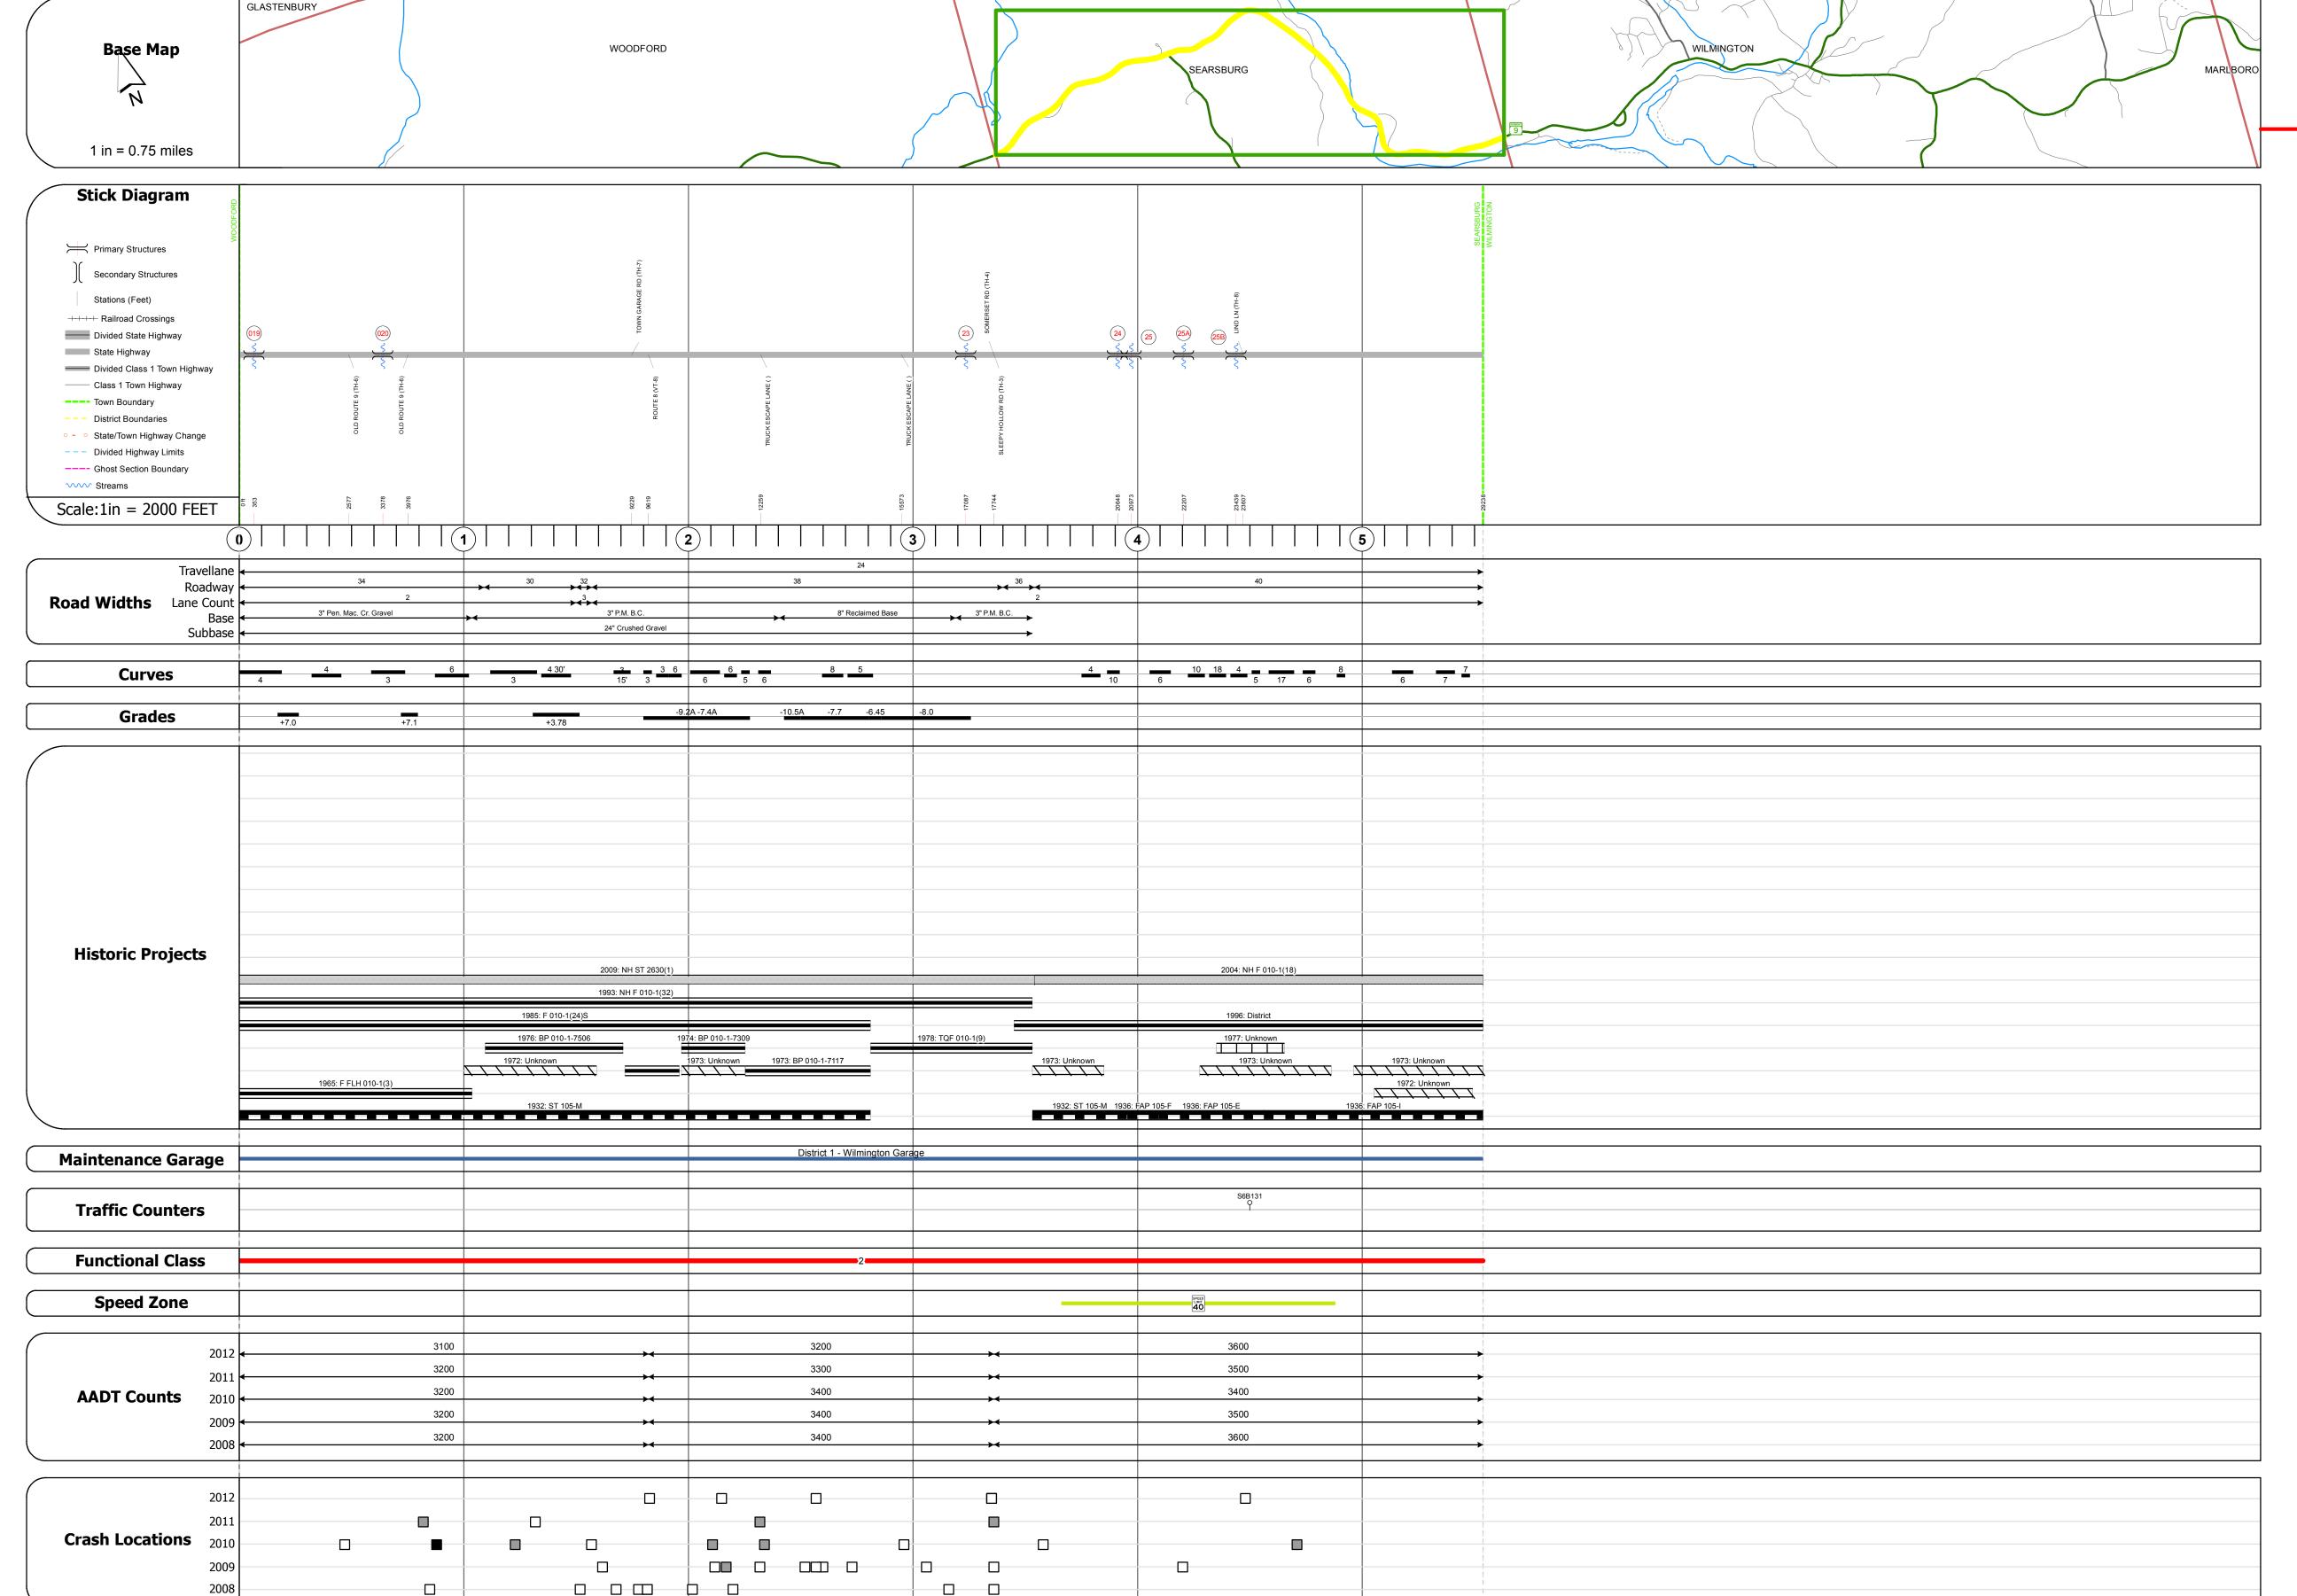

Culvert 19: Culvert - 1965 Structure No. 300010001902121 Length: 9' Under Clearance: 9.0' Facility Carried: VT09 Bridge Type: CGMPP Features Intersected: BROOK Maintenance: State

Culvert 20: Culvert - 1965 Structure No. 300010002002121 Length: 7' Under Clearance: 7.5' Facility Carried: VT09 Bridge Type: CGMPP Features Intersected: BROOK Maintenance: State

Culvert 23: Culvert - 1978 Structure No. 200010002302122 Length: 23' Facility Carried: VT 00009 ML Bridge Type: R C FRAME Features Intersected: WATER PENSTOCK Surface: Bituminous Maintenance/Ownership: State

Culvert 24: Culvert - 2003 Structure No. 200010002402122 Facility Carried: VT 00009 ML Bridge Type: PRECAST RIGID FRAME Features Intersected: BOND BROOK Maintenance/Ownership: State

Bridge 25: Stringer/multi-beam or girder - 2003 Structure No. 200010002502122 Length: 240' Width: 39.0' Facility Carried: VT 00009 ML Bridge Type: 3SPN CONT CURV GIRD Features Intersected: DEERFIELD RIVER Surface: Bituminous Maintenance/Ownership: State

Stringer/multi-beam or girder - 2003 Structure No. 200010025A02122 Length: 293' Width: 39.0' Weight Limit: 0 Facility Carried: VT 00009 ML Bridge Type: 2SPN CONT CURVED GIR Features Intersected: DEERFIELD RIVER Surface: Bituminous Maintenance/Ownership: State

Bridge <mark>25B</mark>: Stringer/multi-beam or girder - 2003 Structure No. 200010025B02122 Length: 276' Width: 38.8' Weight Limit: 0 Facility Carried: VT 00009 ML
Bridge Type: 3SPN CONT CURVED GIR
Features Intersected: DEERFIELD RIVER Surface: Bituminous Maintenance/Ownership: State

|      | Mileage by Functional Class By Sheet |                                |                |          |  |  |  |
|------|--------------------------------------|--------------------------------|----------------|----------|--|--|--|
|      | 010-1                                | 2 - Rural - Principal Arterial |                | 5.538    |  |  |  |
| Only |                                      |                                |                |          |  |  |  |
| /pe  |                                      |                                |                |          |  |  |  |
|      |                                      |                                | Total Mileage: | 5.538 mi |  |  |  |
|      |                                      |                                |                |          |  |  |  |

|          | Mileage by Town By Sheet |                         |          |
|----------|--------------------------|-------------------------|----------|
| 5.538    | SEARSBURG - V009-0212    | 5.538 of 5.538          | DISTRICT |
| 5.538 mi |                          | Total Mileage: 5.538 mi | 1        |