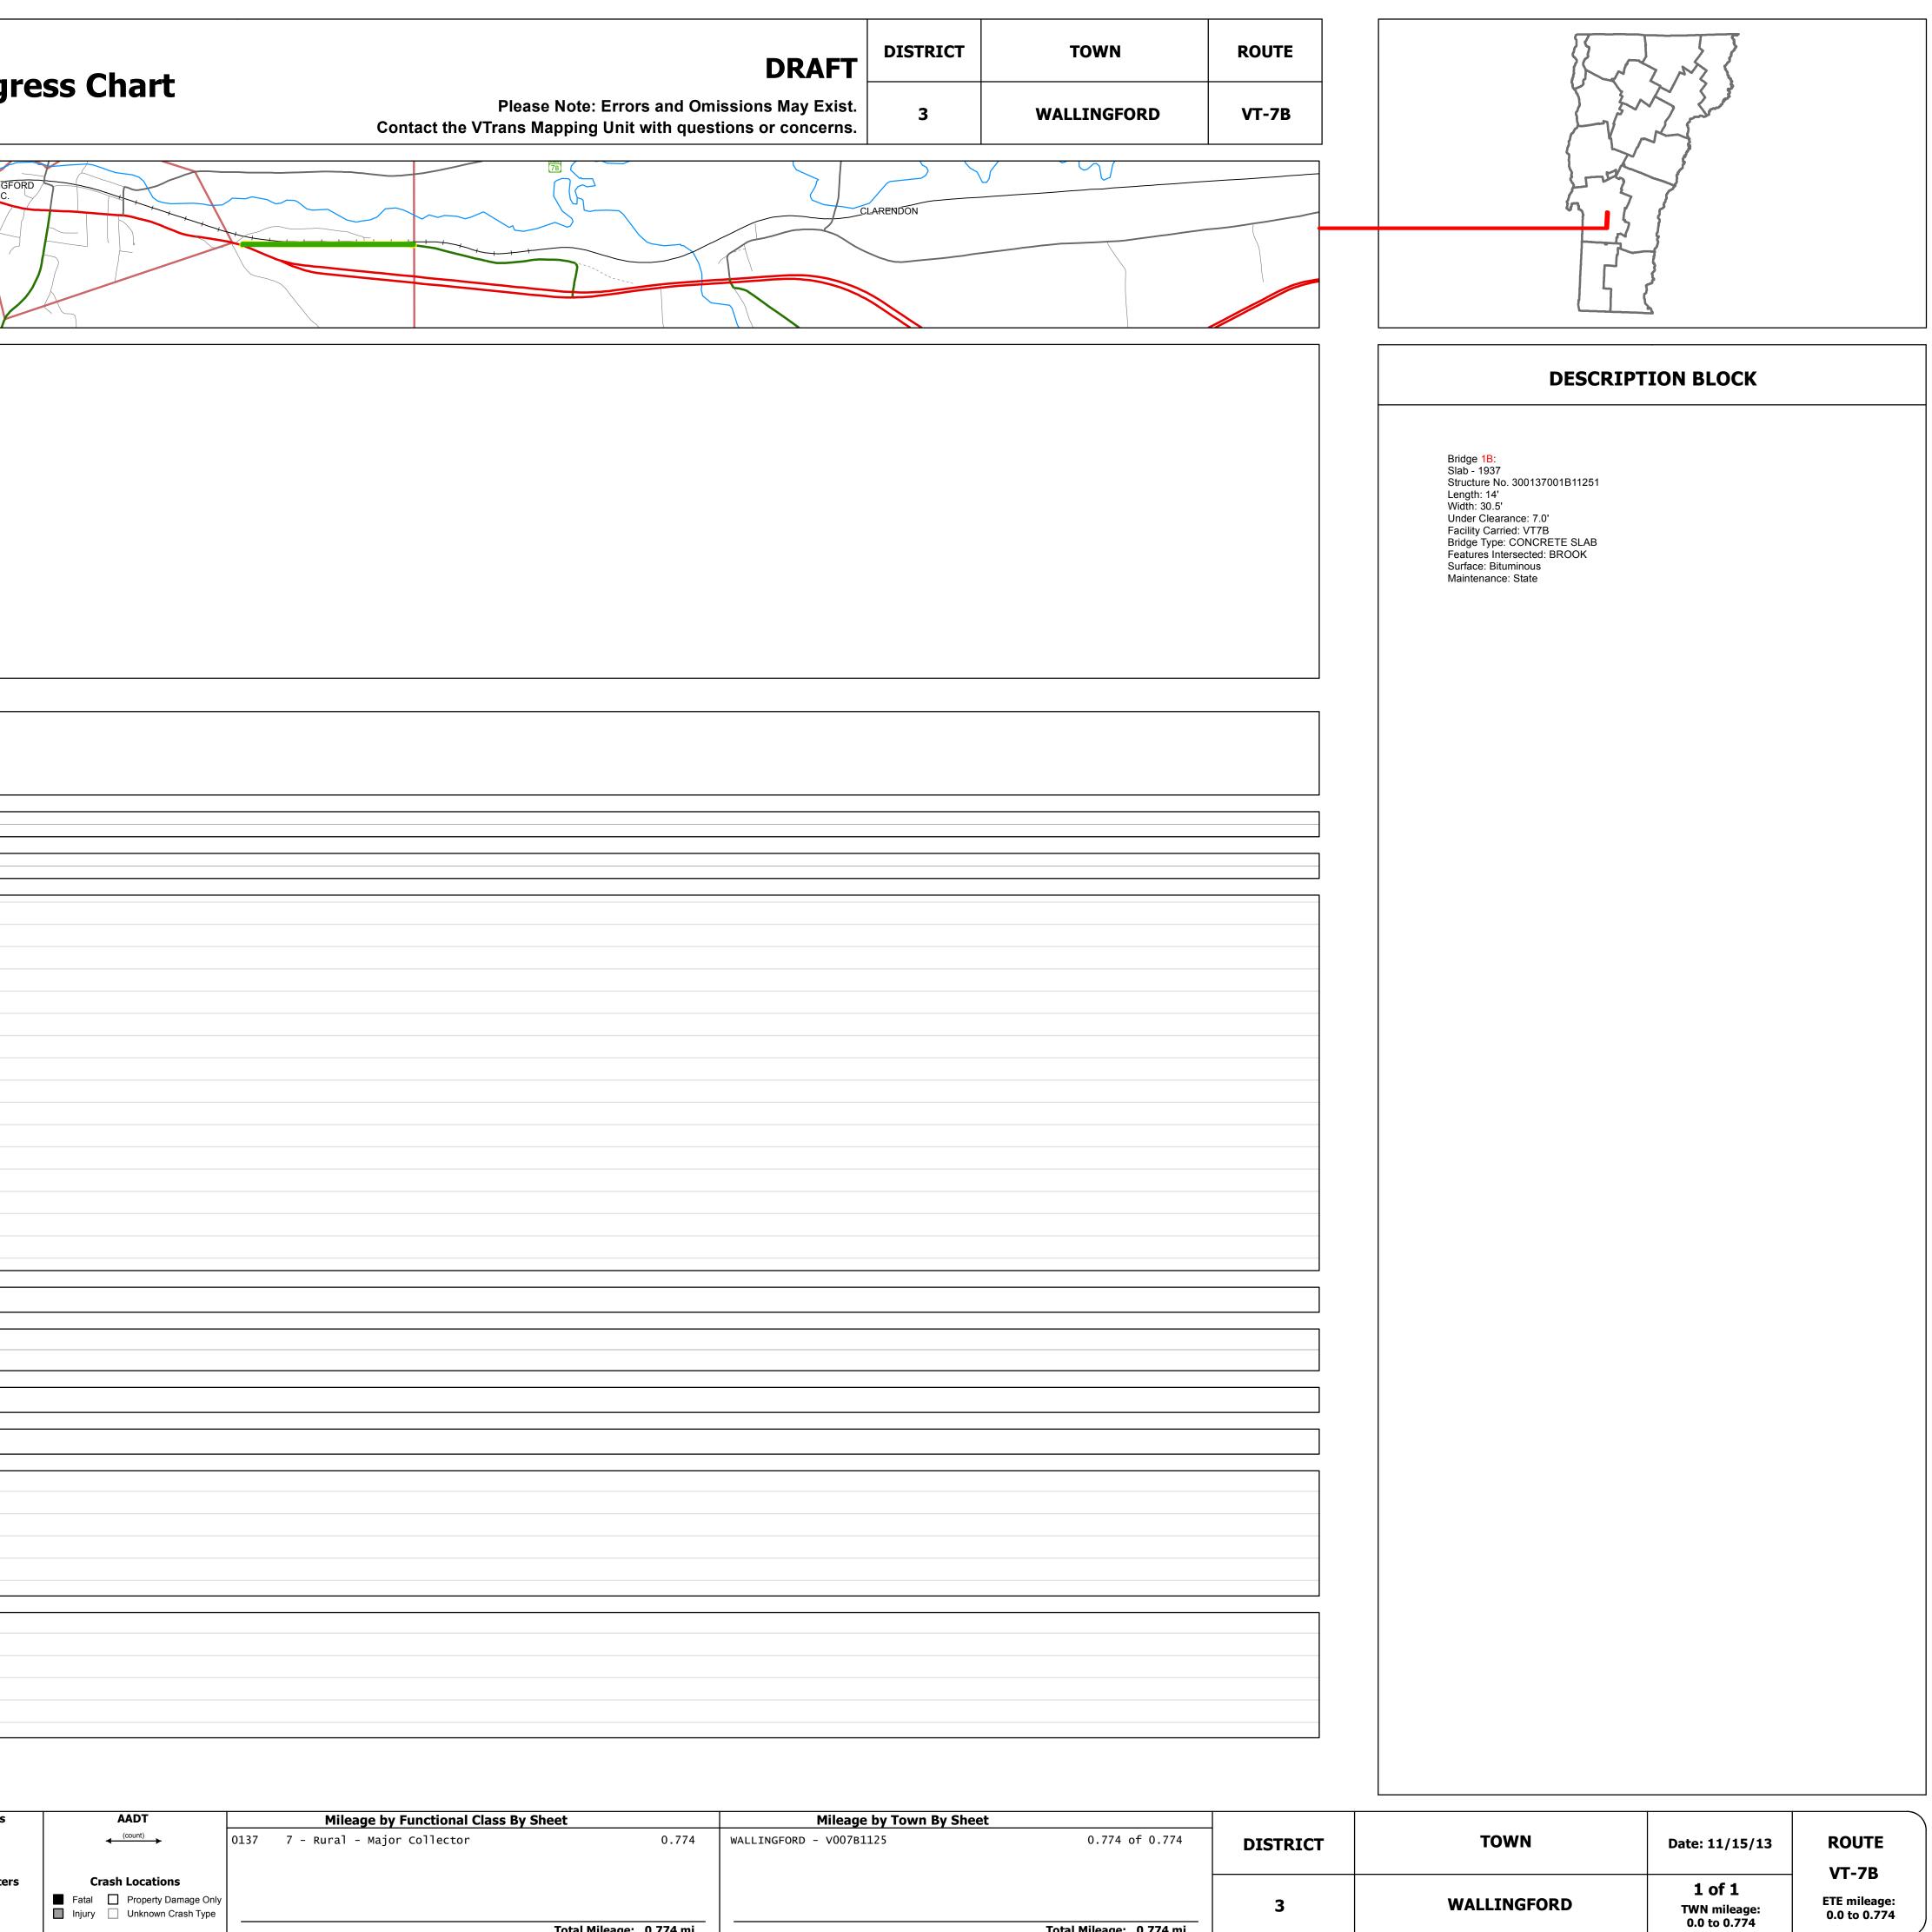

## **Route Log Progress Chart**

| (                                                                                  | V V                                    |             | WALLIN        |
|------------------------------------------------------------------------------------|----------------------------------------|-------------|---------------|
|                                                                                    |                                        |             |               |
| Base Map                                                                           |                                        |             |               |
|                                                                                    |                                        |             | WALLINGFORD   |
|                                                                                    |                                        |             |               |
|                                                                                    |                                        |             |               |
|                                                                                    |                                        |             | 7             |
| 1 in = 2,000 feet                                                                  |                                        |             | $\rightarrow$ |
|                                                                                    |                                        | ,           | /             |
| Stick Diagram                                                                      |                                        | z           |               |
| (                                                                                  |                                        | CLARENDON   |               |
|                                                                                    | N<br>TLL<br>ALL                        | CLAR        |               |
| Primary Structures                                                                 | 3                                      |             |               |
| Secondary Structures                                                               |                                        |             |               |
| Stations (Feet)                                                                    | N MAIN ST (US-7)                       |             |               |
| ++++++ Railroad Crossings                                                          | WAIN S                                 |             |               |
| Divided State Highway                                                              |                                        |             |               |
| State Highway                                                                      |                                        |             |               |
| Divided Class 1 Town Highway     Class 1 Town Highway                              | ( <i>L</i> -S                          |             |               |
| Town Boundary                                                                      | N MAIN ST (US-7)                       |             |               |
| District Boundaries                                                                | I W Z                                  |             |               |
| ○ - ○ State/Town Highway Change                                                    |                                        |             |               |
| <ul> <li>– – Divided Highway Limits</li> <li>– – Ghost Section Boundary</li> </ul> |                                        |             |               |
| Streams                                                                            |                                        |             |               |
| Scale:1in = 2000 FEET                                                              | 01t1<br>2952<br>2952                   | 2004<br>    |               |
|                                                                                    |                                        |             |               |
| (                                                                                  | 0                                      |             |               |
| Travellane                                                                         |                                        |             |               |
| Travellane<br>Roadway                                                              |                                        |             |               |
| <b>Road Widths</b> Lane Count                                                      | t <b>←</b> ,                           |             |               |
| Base<br>Subbase                                                                    |                                        |             |               |
|                                                                                    |                                        | 1<br>1<br>1 |               |
| Curves                                                                             | 74                                     |             |               |
|                                                                                    |                                        |             |               |
| Grades                                                                             | ^                                      |             |               |
|                                                                                    |                                        |             |               |
|                                                                                    |                                        |             |               |
| (                                                                                  |                                        |             |               |
|                                                                                    |                                        |             |               |
|                                                                                    |                                        | 1           |               |
|                                                                                    |                                        |             |               |
|                                                                                    |                                        |             |               |
|                                                                                    |                                        |             |               |
|                                                                                    |                                        |             |               |
|                                                                                    |                                        |             |               |
|                                                                                    |                                        | 1           |               |
| Historic Projects                                                                  |                                        |             |               |
|                                                                                    |                                        |             |               |
|                                                                                    |                                        |             |               |
|                                                                                    | 1991: District                         |             |               |
|                                                                                    | 1983: HMA 2406                         |             |               |
|                                                                                    |                                        |             |               |
|                                                                                    | •••••••••••••••••••••••••••••••••••••• |             |               |
|                                                                                    | 1926: FAP 75-A C/2                     |             |               |
|                                                                                    |                                        |             |               |
|                                                                                    | District 3 - Clarendon Garage          |             |               |
| Maintenance Garage                                                                 |                                        |             |               |
|                                                                                    |                                        | 1           |               |
| Traffic Counters                                                                   |                                        |             |               |
| (                                                                                  |                                        | 1           |               |
| Functional Class                                                                   | 77                                     |             |               |
|                                                                                    |                                        |             |               |
| Speed Zone                                                                         |                                        | 1<br> <br>  |               |
|                                                                                    |                                        | 1           |               |
|                                                                                    | 90                                     |             |               |
| 2012                                                                               |                                        |             |               |
| 2011                                                                               |                                        |             |               |
| AADT Counts 2010                                                                   | 90<br><b>4</b> 110                     |             |               |
| 2009                                                                               | )                                      |             |               |
| 2008                                                                               | 3                                      |             |               |
|                                                                                    |                                        |             |               |
| 2012                                                                               | 2 h                                    |             |               |
|                                                                                    |                                        |             |               |
| Crash Locations 2012                                                               |                                        |             |               |
|                                                                                    |                                        |             |               |
| 2009                                                                               |                                        |             |               |
| 2008                                                                               | <sup>3</sup>                           |             |               |
|                                                                                    |                                        |             |               |

| Historic Projects        |                                                 | Functional Class                             | Curves     | Road Widths                           | AADT                                                                                             |      | Mileage by Functional Class By Sheet |                   | Mileage by Town By Sheet |                         |
|--------------------------|-------------------------------------------------|----------------------------------------------|------------|---------------------------------------|--------------------------------------------------------------------------------------------------|------|--------------------------------------|-------------------|--------------------------|-------------------------|
| Retreatment<br>Resurface | Bituminous<br>Concrete<br>Bituminous<br>Magadem | d $\rightarrow 12 - 17$<br>= 2 - 8 - 14 - 19 | curve left | (ft)                                  | (count)                                                                                          | 0137 | 7 - Rural - Major Collector          | 0.774             | WALLINGFORD - V007B1125  | 0.774 of 0.774          |
| Bituminous M             | x Cold Plane and Bituminous Concrete Concrete   | Speed Zones                                  | Grades     | Traffic Counters<br>(counter ID)<br>♀ | Crash Locations         Fatal       Property Damage Only         Injury       Unknown Crash Type |      |                                      |                   |                          |                         |
|                          | Concrete                                        | 25 30 35 40 45 50 55 60 65                   |            |                                       |                                                                                                  |      | Total M                              | 1ileage: 0.774 mi |                          | Total Mileage: 0.774 mi |