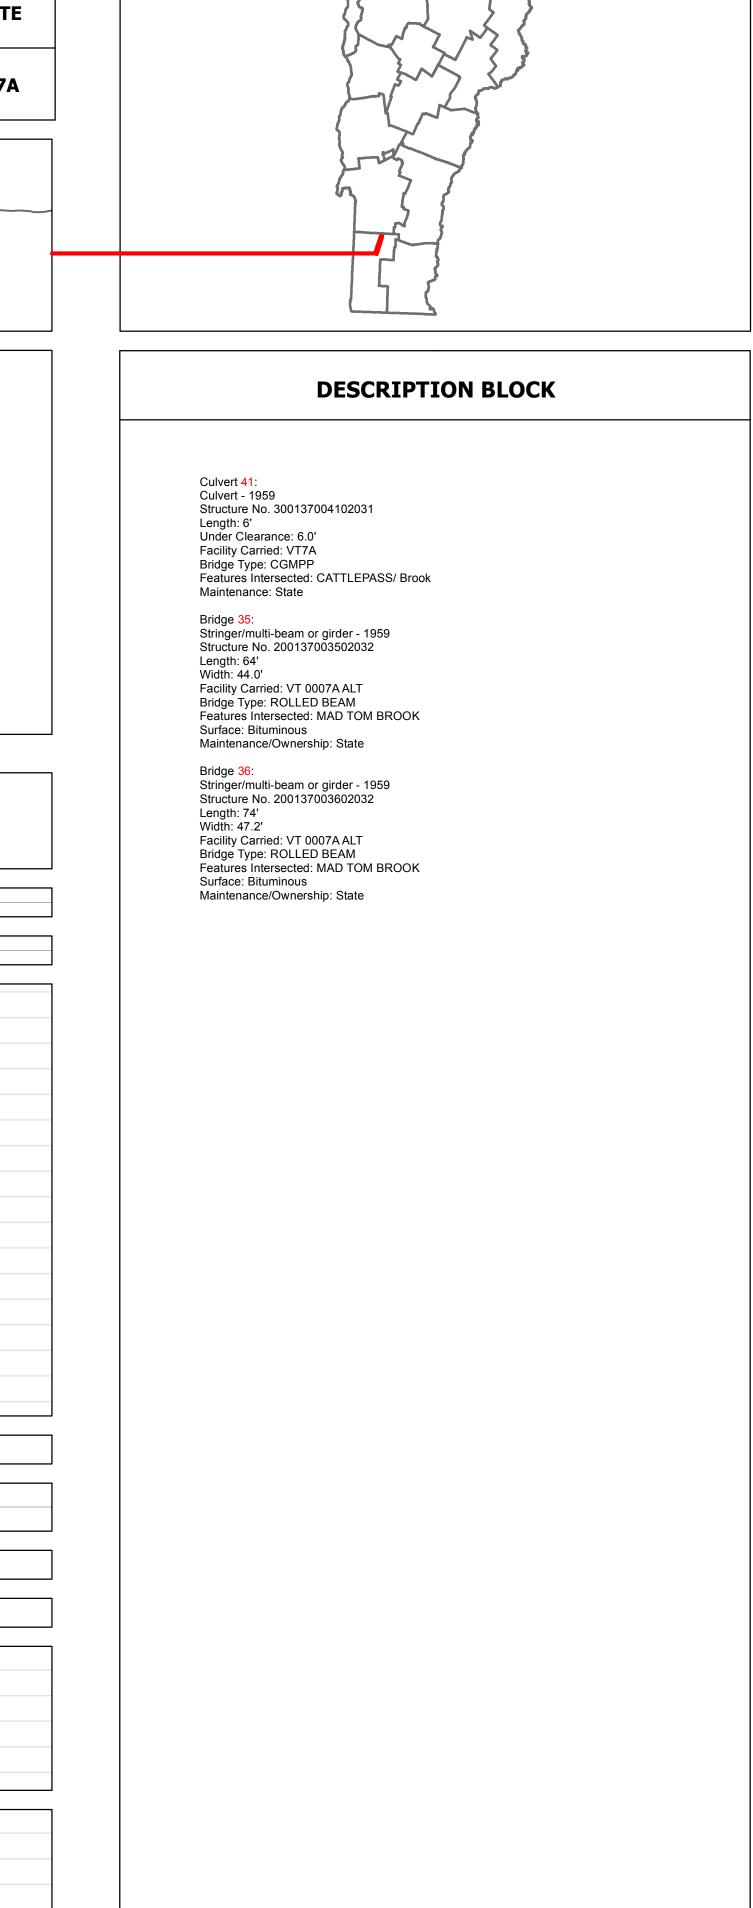

## **DISTRICT TOWN ROUTE DRAFT Route Log Progress Chart** Please Note: Errors and Omissions May Exist. **DORSET** VT-7A Contact the VTrans Mapping Unit with questions or concerns. MANCHESTER Base Map CENTER MANCHESTER 1 in = 2,000 feetStick Diagram Primary Structures Secondary Structures Stations (Feet) ++++++ Railroad Crossings Divided State Highway State Highway Divided Class 1 Town Highway Class 1 Town Highway --- Town Boundary – – District Boundaries - State/Town Highway Change --- Divided Highway Limits ---- Ghost Section Boundary >>>> Streams 3903 3903 77106 8030 Scale:1in = 2000 FEETTravellane Roadway Road Widths Lane Count Subbase 12 30' Curves Grades **Historic Projects** 1986: RS DECK(11)S 1959: F 019-2(5) 1928: ST 1920: FAP 12 District 1 - East Dorset Garage **Maintenance Garage Traffic Counters Functional Class** Speed Zone 3000 3300 3200 3100 **AADT Counts** 2900 3200 3200 2012 **Crash Locations** 2010 2009