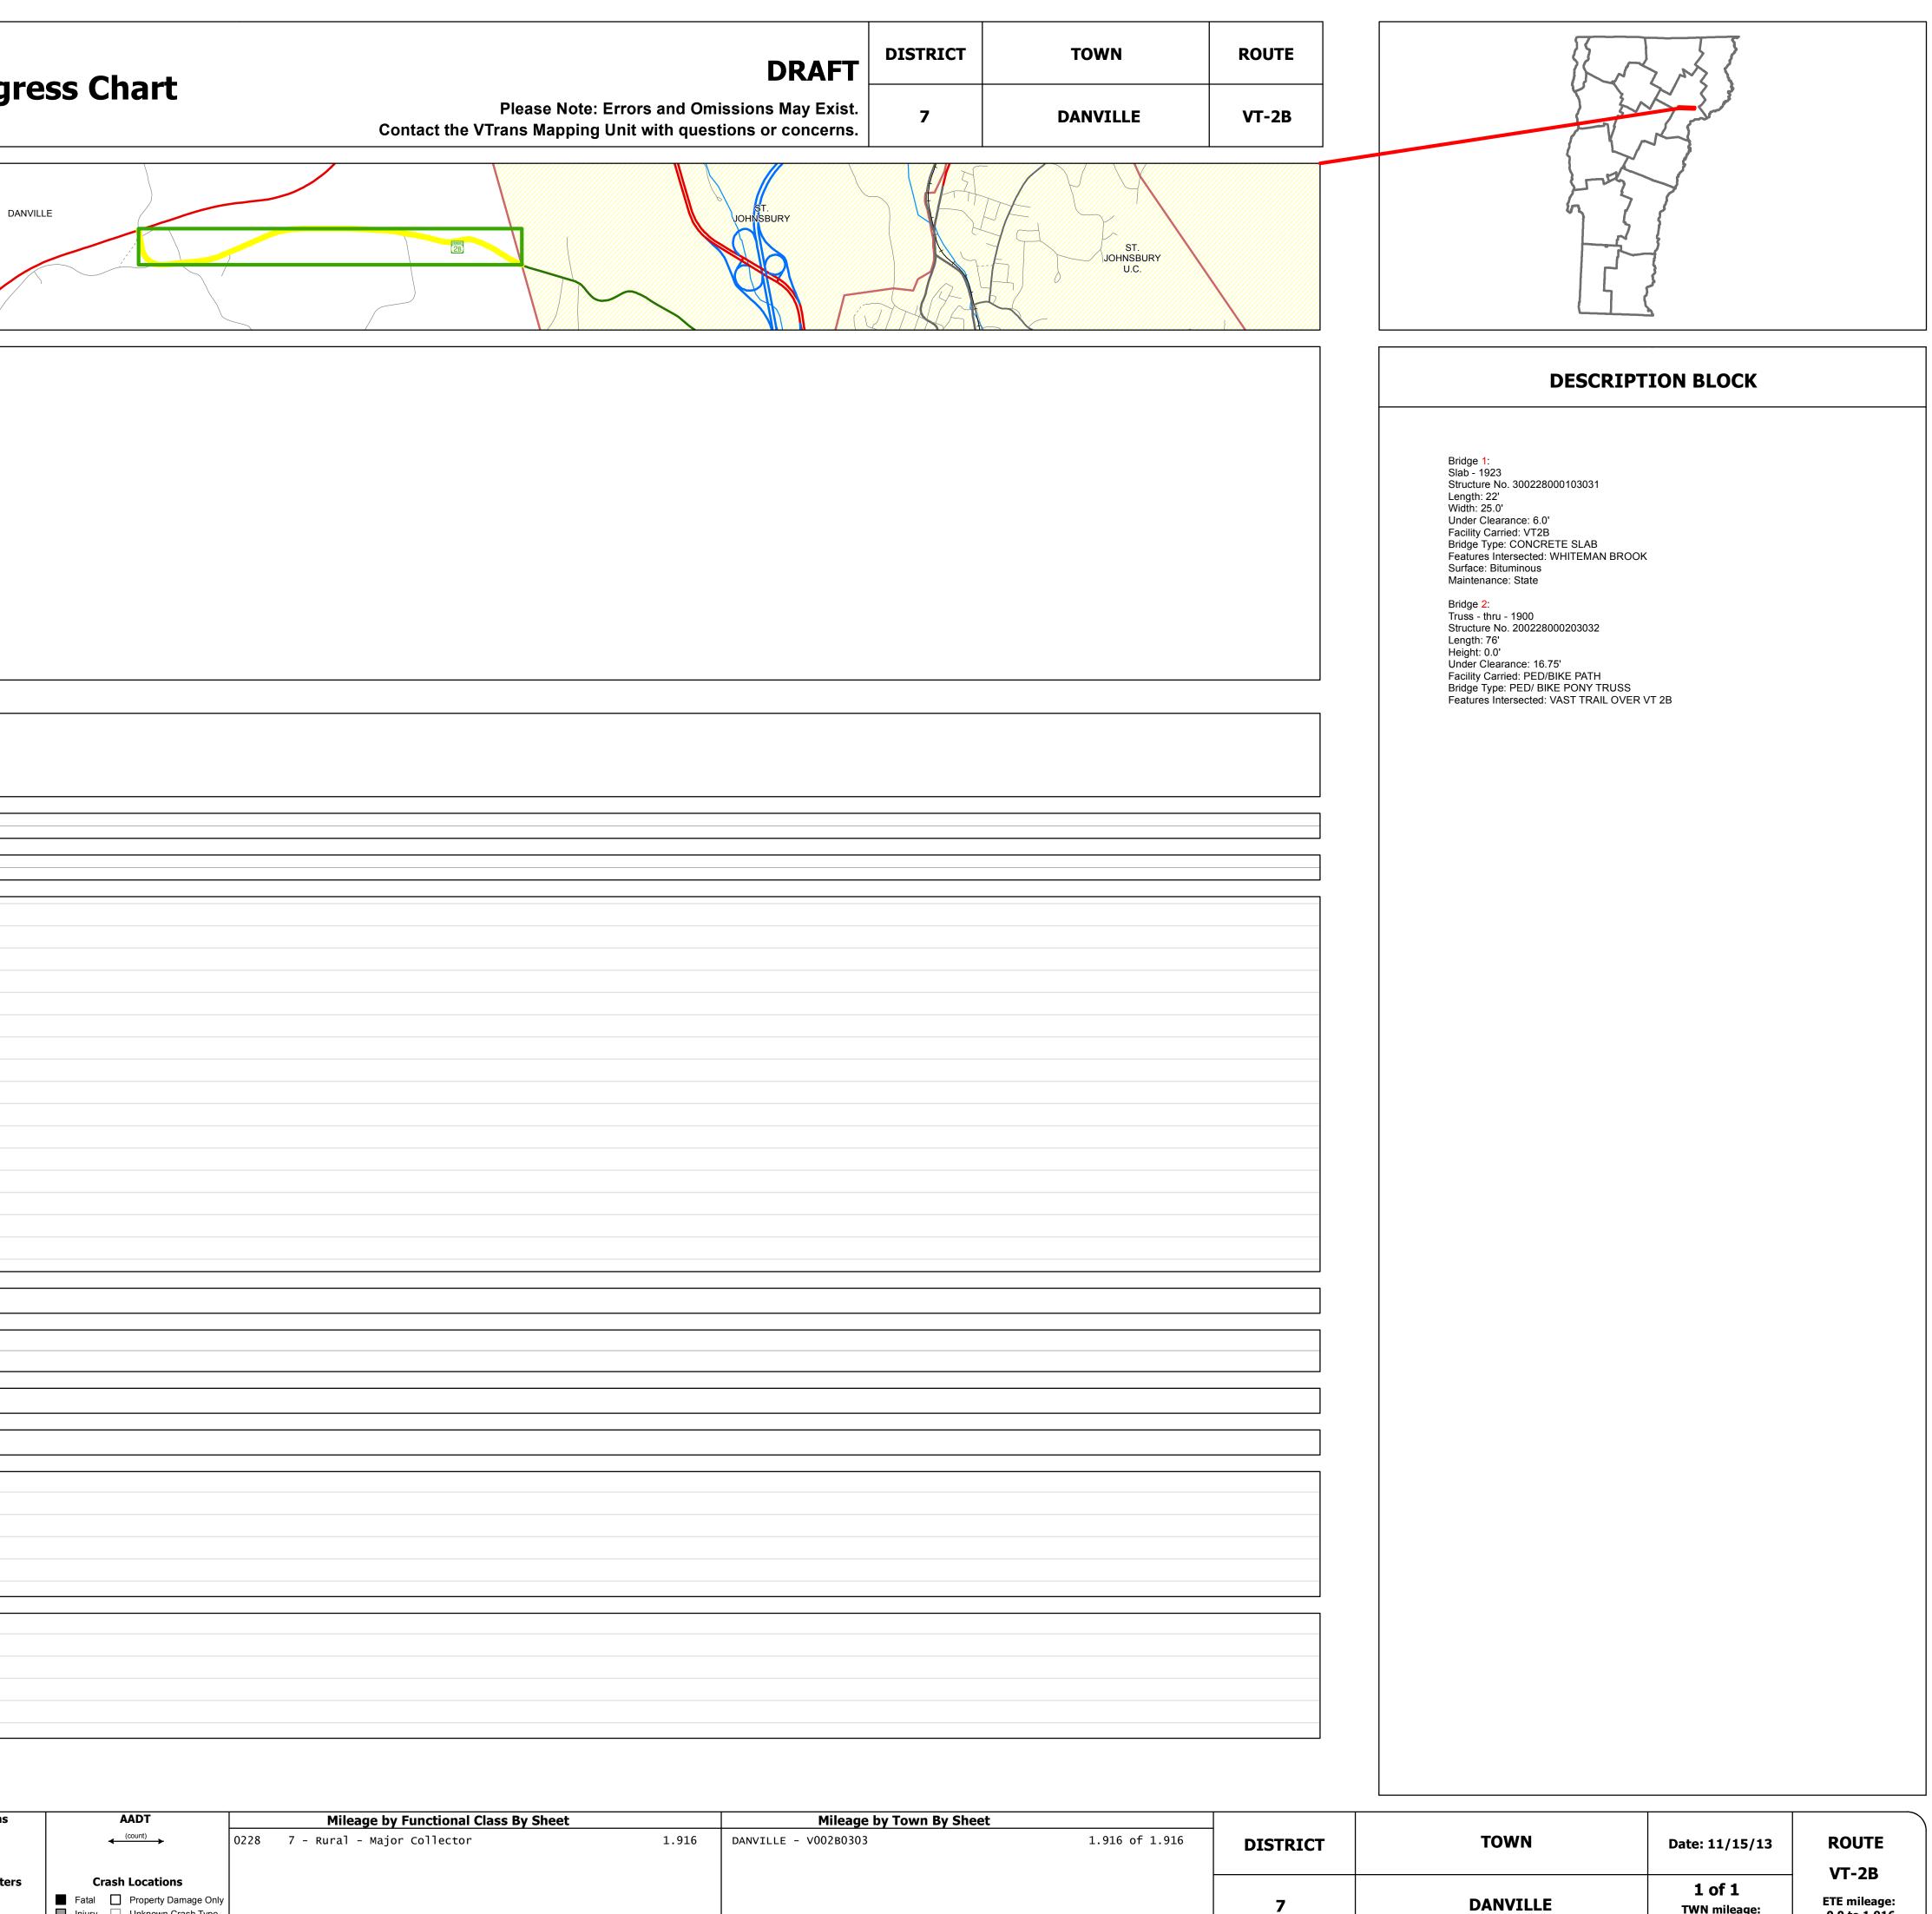

## **Route Log Progress Chart**

|                                                                |                                                                                      |                                                 | <i>,</i>         |
|----------------------------------------------------------------|--------------------------------------------------------------------------------------|-------------------------------------------------|------------------|
|                                                                |                                                                                      |                                                 |                  |
| (                                                              |                                                                                      |                                                 |                  |
| Başe Map                                                       |                                                                                      |                                                 |                  |
|                                                                |                                                                                      |                                                 |                  |
|                                                                |                                                                                      |                                                 |                  |
| N                                                              |                                                                                      | $\langle \cdot \rangle = \langle \cdot \rangle$ |                  |
|                                                                |                                                                                      |                                                 |                  |
|                                                                |                                                                                      |                                                 |                  |
| 1 in = 2,000 feet                                              |                                                                                      |                                                 |                  |
|                                                                |                                                                                      |                                                 | -                |
| Stick Diagram                                                  |                                                                                      |                                                 | 、<br>、           |
|                                                                |                                                                                      |                                                 | ST. JOHNSBURY    |
|                                                                |                                                                                      |                                                 | N<br>N<br>N<br>N |
| Primary Structures                                             |                                                                                      |                                                 |                  |
| Secondary Structures                                           |                                                                                      |                                                 |                  |
| Je Secondary Structures                                        | 5-2)                                                                                 |                                                 |                  |
| Stations (Feet)                                                | ROUTE 2 E (US-2)<br>(TH-63)<br>871351C                                               |                                                 |                  |
| -+-+-+- Railroad Crossings                                     | ROUTE 2<br>ROUTE 2<br>871351C                                                        |                                                 |                  |
| Divided State Highway                                          |                                                                                      |                                                 |                  |
| State Highway                                                  |                                                                                      |                                                 |                  |
| Divided Class 1 Town Highway                                   | 10) T (1) (1) (1) (1) (1) (1) (1) (1) (1) (1)                                        | 33)                                             |                  |
| Class 1 Town Highway                                           | JAMIESON RD (TH-124)<br>PARKER RD (TH-124)<br>TRESTLE RD (TH-63)<br>NOEL DR (TH-126) | 0 (TH- <del>8</del> 3                           |                  |
| <ul> <li>Town Boundary</li> <li>District Boundaries</li> </ul> | EL DR                                                                                |                                                 |                  |
| <ul> <li>- • State/Town Highway Change</li> </ul>              | PARKI<br>TRES<br>NO                                                                  | PUMPKIN F                                       |                  |
| Divided Highway Limits                                         |                                                                                      |                                                 |                  |
| Ghost Section Boundary                                         |                                                                                      |                                                 |                  |
| ····· Streams                                                  |                                                                                      |                                                 |                  |
| <b>\</b>                                                       | 1567<br>1567<br>1567<br>2734<br>3214<br>4636                                         | 70.25                                           | 10116 <b>•</b>   |
| Scale:1in = 2000 FEET                                          |                                                                                      |                                                 |                  |
| (                                                              | $\hat{0}$ $ $ $ $ $ $ $ $ $ $ $ $ $ $ $ $ $ $ $ $                                    | 1                                               |                  |
|                                                                |                                                                                      |                                                 | 1                |
| Travellane                                                     |                                                                                      | 20                                              | -                |
| Roadway                                                        |                                                                                      | ;                                               | <b>F</b>         |
| Road Widths Lane Count                                         |                                                                                      |                                                 |                  |
| Base<br>Subbase                                                |                                                                                      |                                                 |                  |
|                                                                |                                                                                      |                                                 | 1                |
|                                                                |                                                                                      | 3 10 3                                          | 1                |
| Curves                                                         | 12 3                                                                                 | 3 10 3                                          |                  |
|                                                                |                                                                                      |                                                 |                  |
| Grades                                                         | -6.8 -5.2A +4.6A+10.5A                                                               | +9.51 <mark>+4.1A</mark> +5.7                   |                  |
|                                                                |                                                                                      |                                                 | 1                |
|                                                                |                                                                                      |                                                 | 1                |
| (                                                              |                                                                                      |                                                 |                  |
|                                                                |                                                                                      |                                                 |                  |
|                                                                |                                                                                      |                                                 |                  |
|                                                                |                                                                                      |                                                 | 1                |
|                                                                |                                                                                      |                                                 | 1                |
|                                                                |                                                                                      |                                                 |                  |
|                                                                |                                                                                      |                                                 |                  |
|                                                                |                                                                                      |                                                 |                  |
|                                                                |                                                                                      | 1                                               |                  |
|                                                                |                                                                                      |                                                 | 1                |
| Historic Projects                                              |                                                                                      |                                                 |                  |
|                                                                |                                                                                      |                                                 |                  |
|                                                                |                                                                                      |                                                 |                  |
|                                                                |                                                                                      |                                                 |                  |
|                                                                |                                                                                      | 90: HMA 2433                                    | -                |
|                                                                |                                                                                      | 83: RS 0228( <u>1)</u>                          | <u>.</u>         |
|                                                                |                                                                                      | 1965: MA 704                                    | 1                |
|                                                                |                                                                                      | 931: FAP 26-R                                   | 1                |
| (                                                              |                                                                                      | 1924: FAP 26                                    |                  |
| $\overline{\}$                                                 |                                                                                      |                                                 | 7                |
|                                                                |                                                                                      |                                                 |                  |
| Maintenance Garage                                             | District 7 - St. Joh                                                                 | hsbury Garage                                   |                  |
|                                                                |                                                                                      |                                                 | 1                |
|                                                                | S6CYAH<br>Q                                                                          | S6C111 S6C716                                   |                  |
| Traffic Counters                                               | ľ ľ                                                                                  | <u>ү</u>                                        |                  |
| ر                                                              |                                                                                      |                                                 |                  |
| From at large 1 Old                                            | l                                                                                    |                                                 | 1                |
| <b>Functional Class</b>                                        | 7                                                                                    |                                                 |                  |
|                                                                | 1                                                                                    |                                                 |                  |
| Speed Zone                                                     |                                                                                      |                                                 |                  |
|                                                                |                                                                                      |                                                 | I                |
|                                                                | 410                                                                                  | 390                                             |                  |
| 2012                                                           |                                                                                      | ,                                               |                  |
| 2011                                                           | < <u>410</u> → <                                                                     | 590                                             | ·                |
| AADT Counts 2010                                               | 400                                                                                  | 780                                             |                  |
| 2000                                                           | < <sup>360</sup> ►<                                                                  | 790                                             | 1                |
|                                                                | <ul> <li>320 →</li> </ul>                                                            | 800                                             |                  |
| 2008                                                           |                                                                                      |                                                 |                  |
|                                                                |                                                                                      |                                                 |                  |
|                                                                |                                                                                      |                                                 |                  |
| 2012                                                           |                                                                                      |                                                 | 1                |
| 2011                                                           |                                                                                      | 1                                               | 1                |
| Crash Locations 2010                                           |                                                                                      |                                                 |                  |
| 2009                                                           |                                                                                      |                                                 |                  |
| 2005                                                           |                                                                                      |                                                 | 1                |
| 1 2008                                                         |                                                                                      |                                                 |                  |

|               | Historic Projects                   | Functional Class                                                                                                                                                                                                                                                                                                                                                                                                                                                                                                                                                                                                                                                                                                                                                                                                                                                                                                                                                                                                                                                                                                                                                                                                                                                                                                                                                                                                                                                                                                                                                                                                                                                                                                                                                                                                                                                                                                                                                                                                                                                                                                              | Curves      | Road Widths      | AADT                       | Mileage by Functional Class By Sheet   | Mileage by Town By Sheet |
|---------------|-------------------------------------|-------------------------------------------------------------------------------------------------------------------------------------------------------------------------------------------------------------------------------------------------------------------------------------------------------------------------------------------------------------------------------------------------------------------------------------------------------------------------------------------------------------------------------------------------------------------------------------------------------------------------------------------------------------------------------------------------------------------------------------------------------------------------------------------------------------------------------------------------------------------------------------------------------------------------------------------------------------------------------------------------------------------------------------------------------------------------------------------------------------------------------------------------------------------------------------------------------------------------------------------------------------------------------------------------------------------------------------------------------------------------------------------------------------------------------------------------------------------------------------------------------------------------------------------------------------------------------------------------------------------------------------------------------------------------------------------------------------------------------------------------------------------------------------------------------------------------------------------------------------------------------------------------------------------------------------------------------------------------------------------------------------------------------------------------------------------------------------------------------------------------------|-------------|------------------|----------------------------|----------------------------------------|--------------------------|
| Retreatment   | Bituminous Concrete Surface Treated | ⊢ <u></u> + 1 <b>−</b> 7 <b>−</b> 12 − 17                                                                                                                                                                                                                                                                                                                                                                                                                                                                                                                                                                                                                                                                                                                                                                                                                                                                                                                                                                                                                                                                                                                                                                                                                                                                                                                                                                                                                                                                                                                                                                                                                                                                                                                                                                                                                                                                                                                                                                                                                                                                                     | curve left  | (ft)             | (count)                    | 0228 7 - Rural - Major Collector 1.916 | DANVILLE - V002B0303     |
| Resurface     | Bituminous                          | <b>2 8 14 19</b>                                                                                                                                                                                                                                                                                                                                                                                                                                                                                                                                                                                                                                                                                                                                                                                                                                                                                                                                                                                                                                                                                                                                                                                                                                                                                                                                                                                                                                                                                                                                                                                                                                                                                                                                                                                                                                                                                                                                                                                                                                                                                                              | curve right |                  |                            |                                        |                          |
| Bituminous Mi | Cald Plane and                      | 6 11 16                                                                                                                                                                                                                                                                                                                                                                                                                                                                                                                                                                                                                                                                                                                                                                                                                                                                                                                                                                                                                                                                                                                                                                                                                                                                                                                                                                                                                                                                                                                                                                                                                                                                                                                                                                                                                                                                                                                                                                                                                                                                                                                       | Grades      | Traffic Counters | Crash Locations            |                                        |                          |
| Skinny Mix    | Bituminous and Bituminous           | Speed Zones                                                                                                                                                                                                                                                                                                                                                                                                                                                                                                                                                                                                                                                                                                                                                                                                                                                                                                                                                                                                                                                                                                                                                                                                                                                                                                                                                                                                                                                                                                                                                                                                                                                                                                                                                                                                                                                                                                                                                                                                                                                                                                                   | grade up    | (counter ID)     | Fatal Property Damage Only |                                        |                          |
| Bituminous Se | al Concrete Concrete                | SPEED | grade down  | Y                | Injury Unknown Crash Type  |                                        |                          |
|               | Concrete                            | 25 30 35 40 45 50 55 60 65                                                                                                                                                                                                                                                                                                                                                                                                                                                                                                                                                                                                                                                                                                                                                                                                                                                                                                                                                                                                                                                                                                                                                                                                                                                                                                                                                                                                                                                                                                                                                                                                                                                                                                                                                                                                                                                                                                                                                                                                                                                                                                    |             |                  |                            | Total Mileage: 1.916 mi                |                          |

Total Mileage: 1.916 mi

TWN mileage: 0.0 to 1.916

ETE mileage: 0.0 to 1.916