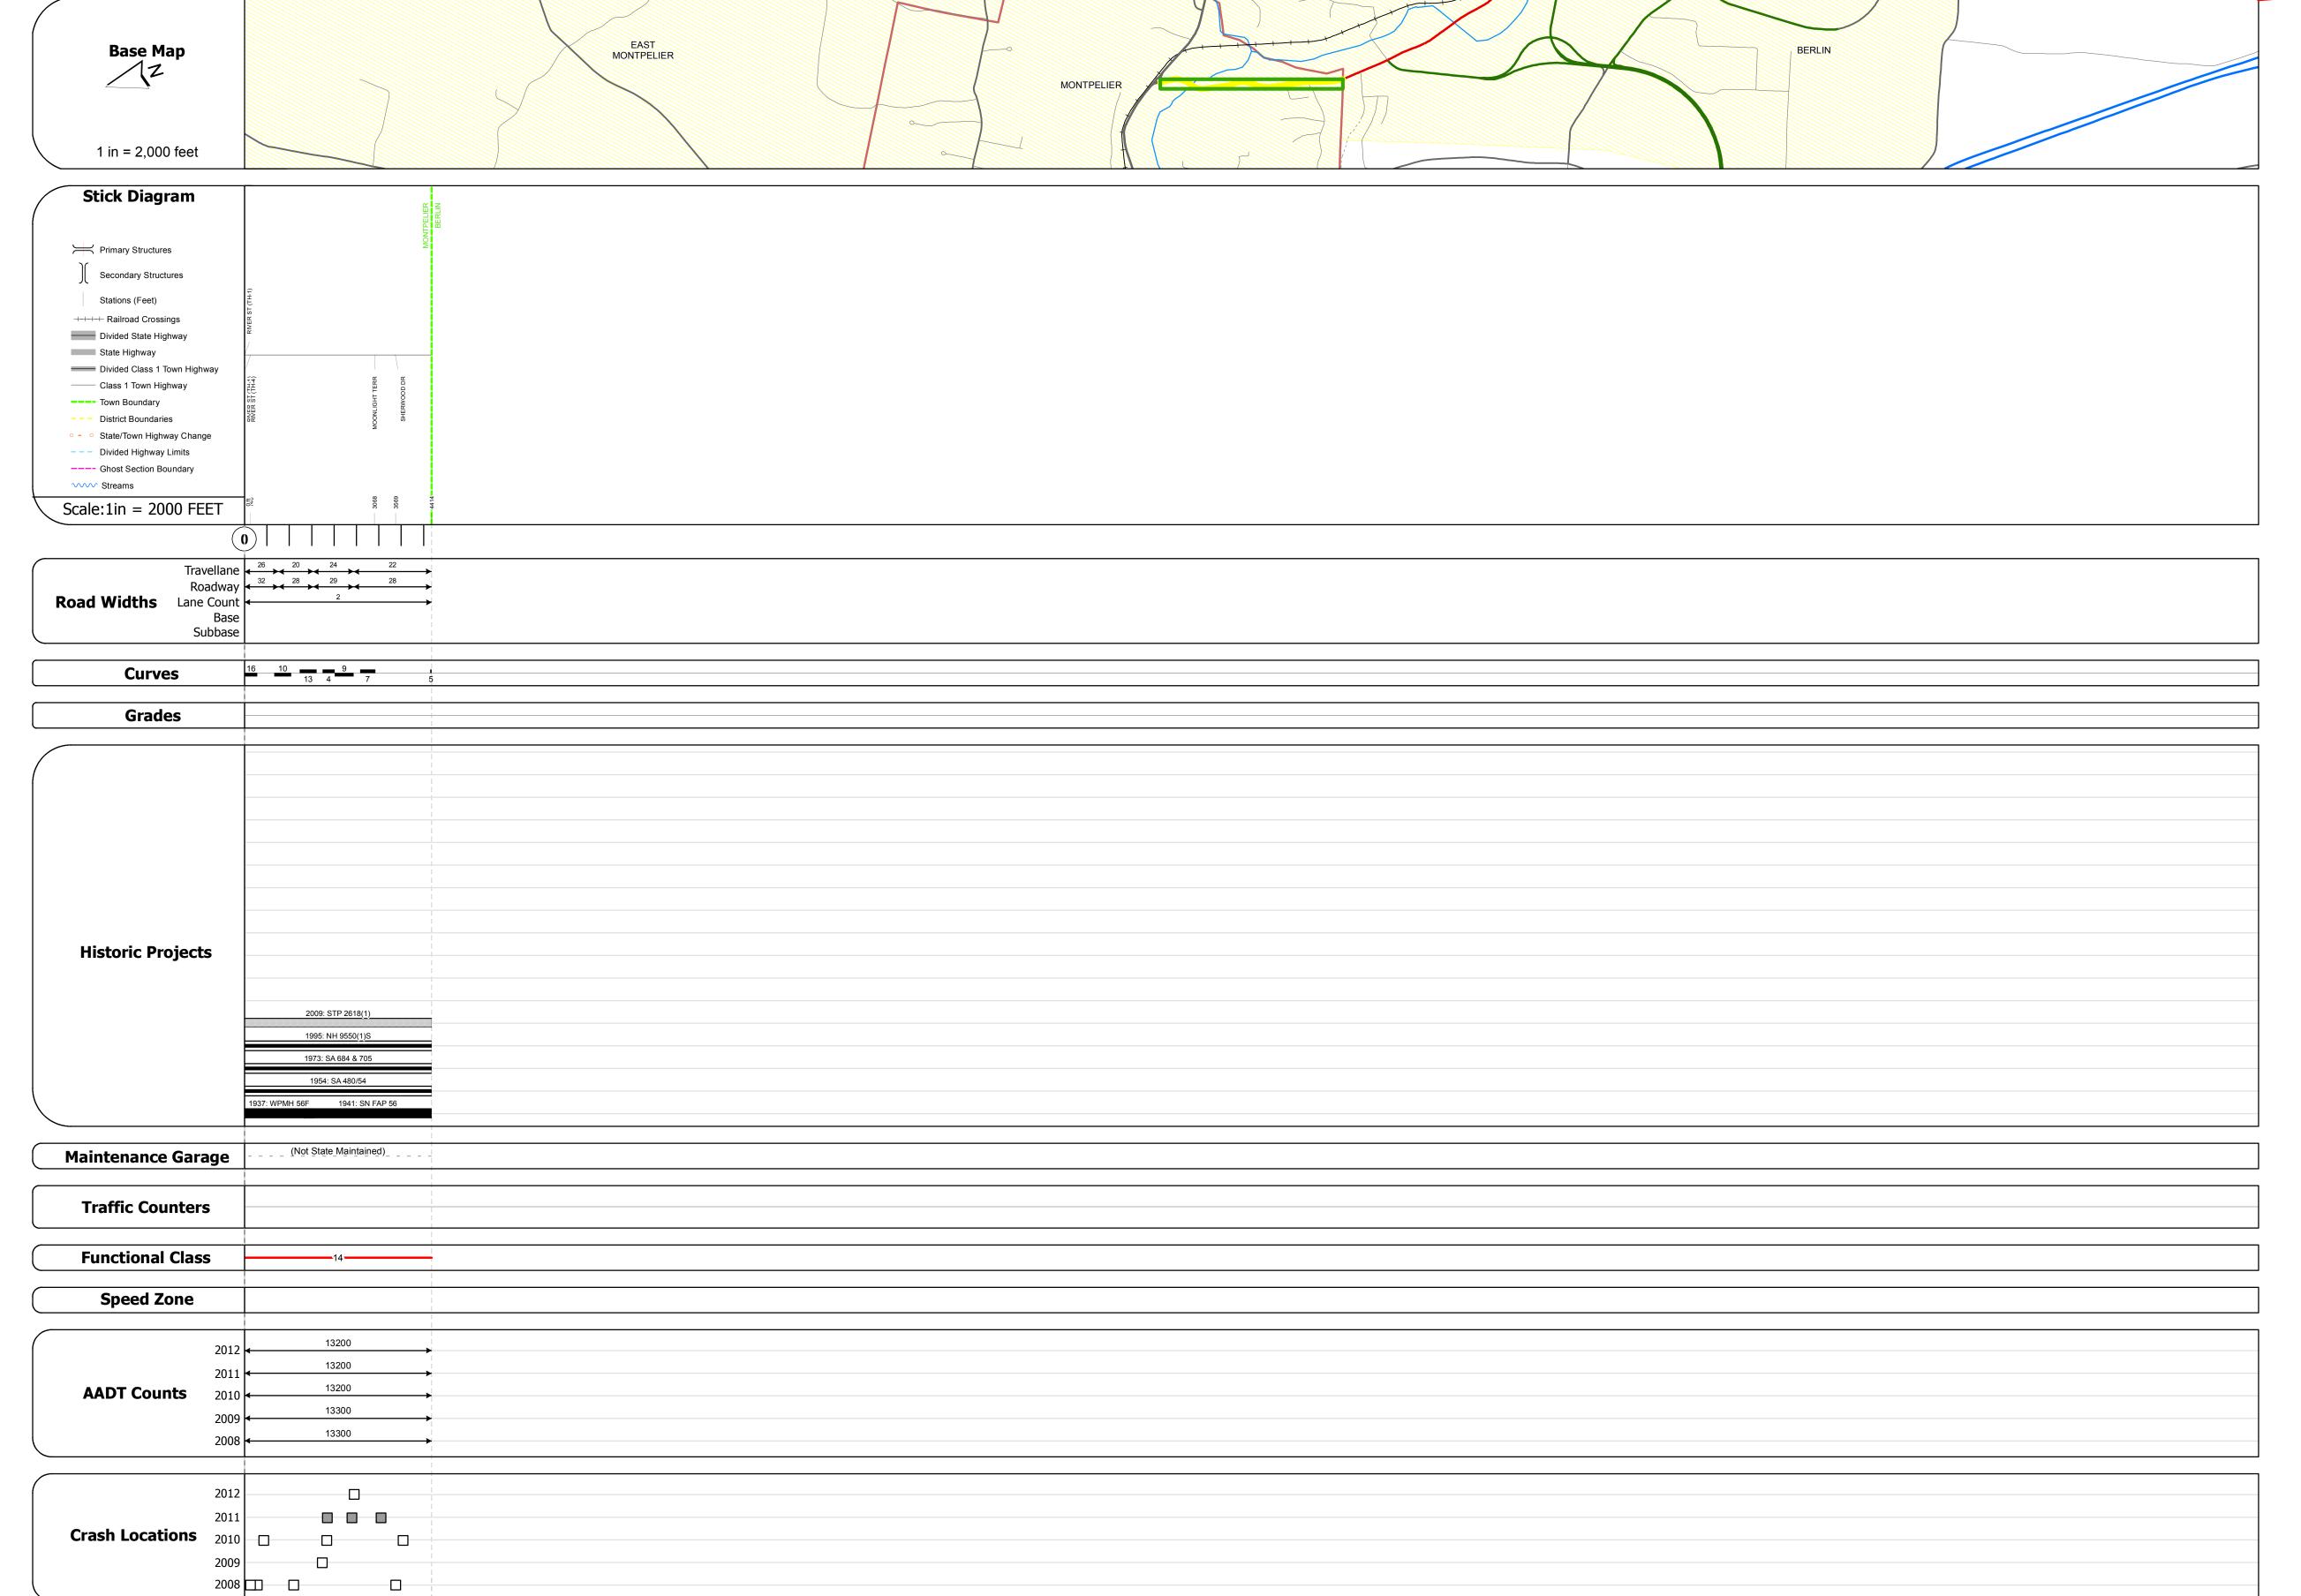

## **Route Log Progress Chart**

Please Note: Errors and Omissions May Exist.
Contact the VTrans Mapping Unit with questions or concerns.

**DRAFT** 

DISTRICT TOWN ROUTE

6 MONTPELIER US-302

**DESCRIPTION BLOCK** 

| Historic Projects                                        | Functional Class                                                                                                                                                                                                                                                                                                                                                                                                                                                                                                                                                                                                                                                                                                                                                                                                                                                                                                                                                                                                                                                                                                                                                                                                                                                                                                                                                                                                                                                                                                                                                                                                                                                                                                                                                                                                                                                                                                                                                                                                                                                                                                              | Curves      | Road Widths      | AADT                       | Mileage by Functional Class By Sheet         | M                    | leage by Town By Sheet  | 1        |            |                  |             |
|----------------------------------------------------------|-------------------------------------------------------------------------------------------------------------------------------------------------------------------------------------------------------------------------------------------------------------------------------------------------------------------------------------------------------------------------------------------------------------------------------------------------------------------------------------------------------------------------------------------------------------------------------------------------------------------------------------------------------------------------------------------------------------------------------------------------------------------------------------------------------------------------------------------------------------------------------------------------------------------------------------------------------------------------------------------------------------------------------------------------------------------------------------------------------------------------------------------------------------------------------------------------------------------------------------------------------------------------------------------------------------------------------------------------------------------------------------------------------------------------------------------------------------------------------------------------------------------------------------------------------------------------------------------------------------------------------------------------------------------------------------------------------------------------------------------------------------------------------------------------------------------------------------------------------------------------------------------------------------------------------------------------------------------------------------------------------------------------------------------------------------------------------------------------------------------------------|-------------|------------------|----------------------------|----------------------------------------------|----------------------|-------------------------|----------|------------|------------------|-------------|
| Retreatment Bituminous Gravel                            | ├────────────────────────────────────                                                                                                                                                                                                                                                                                                                                                                                                                                                                                                                                                                                                                                                                                                                                                                                                                                                                                                                                                                                                                                                                                                                                                                                                                                                                                                                                                                                                                                                                                                                                                                                                                                                                                                                                                                                                                                                                                                                                                                                                                                                                                         | curve left  | <b>←</b> (ft)    | (count)                    | 6400 14 - Urban - Principal Arterial - Other | 0.877 MONTPELIER - U | 02-1211 0.836 of 0.836  | DISTRICT | TOWN       | Date: 11/15/13   | ROUTE       |
| Resurface Concrete Surface Treated Gravel                | 2 8 — 14 — 19                                                                                                                                                                                                                                                                                                                                                                                                                                                                                                                                                                                                                                                                                                                                                                                                                                                                                                                                                                                                                                                                                                                                                                                                                                                                                                                                                                                                                                                                                                                                                                                                                                                                                                                                                                                                                                                                                                                                                                                                                                                                                                                 | curve right |                  |                            |                                              |                      |                         | DISTRICT |            | Dutc. 11, 13, 13 |             |
| Bituminous Mix Plant Mix                                 | 6 — 11 — 16                                                                                                                                                                                                                                                                                                                                                                                                                                                                                                                                                                                                                                                                                                                                                                                                                                                                                                                                                                                                                                                                                                                                                                                                                                                                                                                                                                                                                                                                                                                                                                                                                                                                                                                                                                                                                                                                                                                                                                                                                                                                                                                   | Grades      | Traffic Counters | Crash Locations            |                                              |                      |                         |          |            | 4 -6 4           | US-302      |
| Skinny Mix  Cold Plane and Reclaimed Base and Bituminous | Speed Zones                                                                                                                                                                                                                                                                                                                                                                                                                                                                                                                                                                                                                                                                                                                                                                                                                                                                                                                                                                                                                                                                                                                                                                                                                                                                                                                                                                                                                                                                                                                                                                                                                                                                                                                                                                                                                                                                                                                                                                                                                                                                                                                   | grade up    | (counter ID)     | Fatal Property Damage Only |                                              |                      |                         |          | MONTPELIER | 1 of 1           | ETE milea   |
| Bituminous Seal Concrete Concrete                        | SPEED | grade down  | Y                | Injury Unknown Crash Type  |                                              |                      |                         |          | MONTPELIER | TWN mileage:     | 0.0 to 0.83 |
| Concrete                                                 | 25 30 35 40 45 50 55 60 65                                                                                                                                                                                                                                                                                                                                                                                                                                                                                                                                                                                                                                                                                                                                                                                                                                                                                                                                                                                                                                                                                                                                                                                                                                                                                                                                                                                                                                                                                                                                                                                                                                                                                                                                                                                                                                                                                                                                                                                                                                                                                                    |             |                  |                            | Total Mile                                   | eage: 0.836 mi       | Total Mileage: 0.836 mi | 1        |            | 0.0 to 0.836     | 1           |