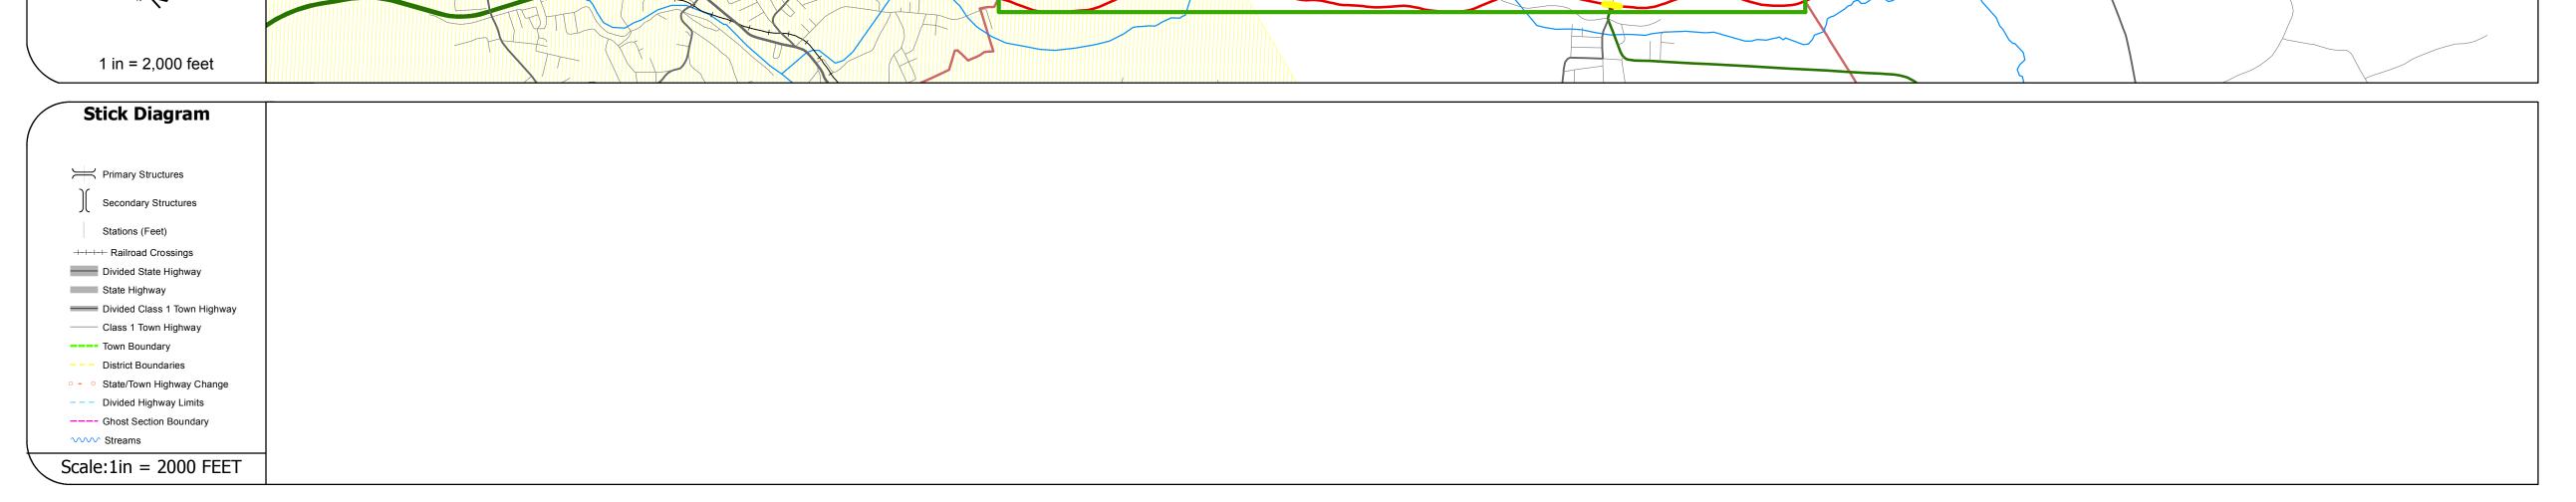

| Historic Projects                                       | Functional Class                                | Curves      | Road Widths      | AADT                          | Mileage by Functional Class By Sheet                | Mileage by Town By Sheet              |              |            |                |                |
|---------------------------------------------------------|-------------------------------------------------|-------------|------------------|-------------------------------|-----------------------------------------------------|---------------------------------------|--------------|------------|----------------|----------------|
| Retreatment Bituminous Gravel                           | ├── <del>+</del> 1                              | curve left  | <b>←</b> (ft)    | (count)                       | 026-1 6 - Rural - Minor Arterial 2.316              | BARRE TOWN - U302-1202W 0.065 of 0.06 | DISTRICT     | TOWN       | Date: 11/15/13 | ROUTE          |
| Resurface Concrete Surface Treated Gravel               | 2 8 — 14 — 19                                   | curve right |                  |                               | 026-1 14 - Urban - Principal Arterial - Other 1.014 |                                       | DISTRICT     |            |                |                |
| Unknown Macadam  Bituminous Macadam  Plant Mix          | 6 11 16                                         | Grades      | Traffic Counters | Crash Locations               |                                                     |                                       |              |            | _              | US-302         |
| Cold Plane and Reclaimed Base Bituminous and Rituminous | Speed Zones                                     | grade up    | (counter ID)     | Fatal Property Damage Only    |                                                     |                                       | _            |            | 1 of 1         | ETE mileage:   |
| Bituminous Seal Concrete Concrete                       | SPEED SPEED SPEED SPEED SPEED SPEED SPEED SPEED | grade down  | Ŷ                | ☐ Injury ☐ Unknown Crash Type |                                                     |                                       | 6            | BARRE TOWN | TWN mileage:   | 8.621 to 8.686 |
| Concrete                                                | 25 30 35 40 45 50 55 60 65                      |             |                  |                               | Total Mileage: 3.348 mi                             | Total Mileage: 0.065 r                | <del>-</del> |            | 2.531 to 2.596 | ,              |