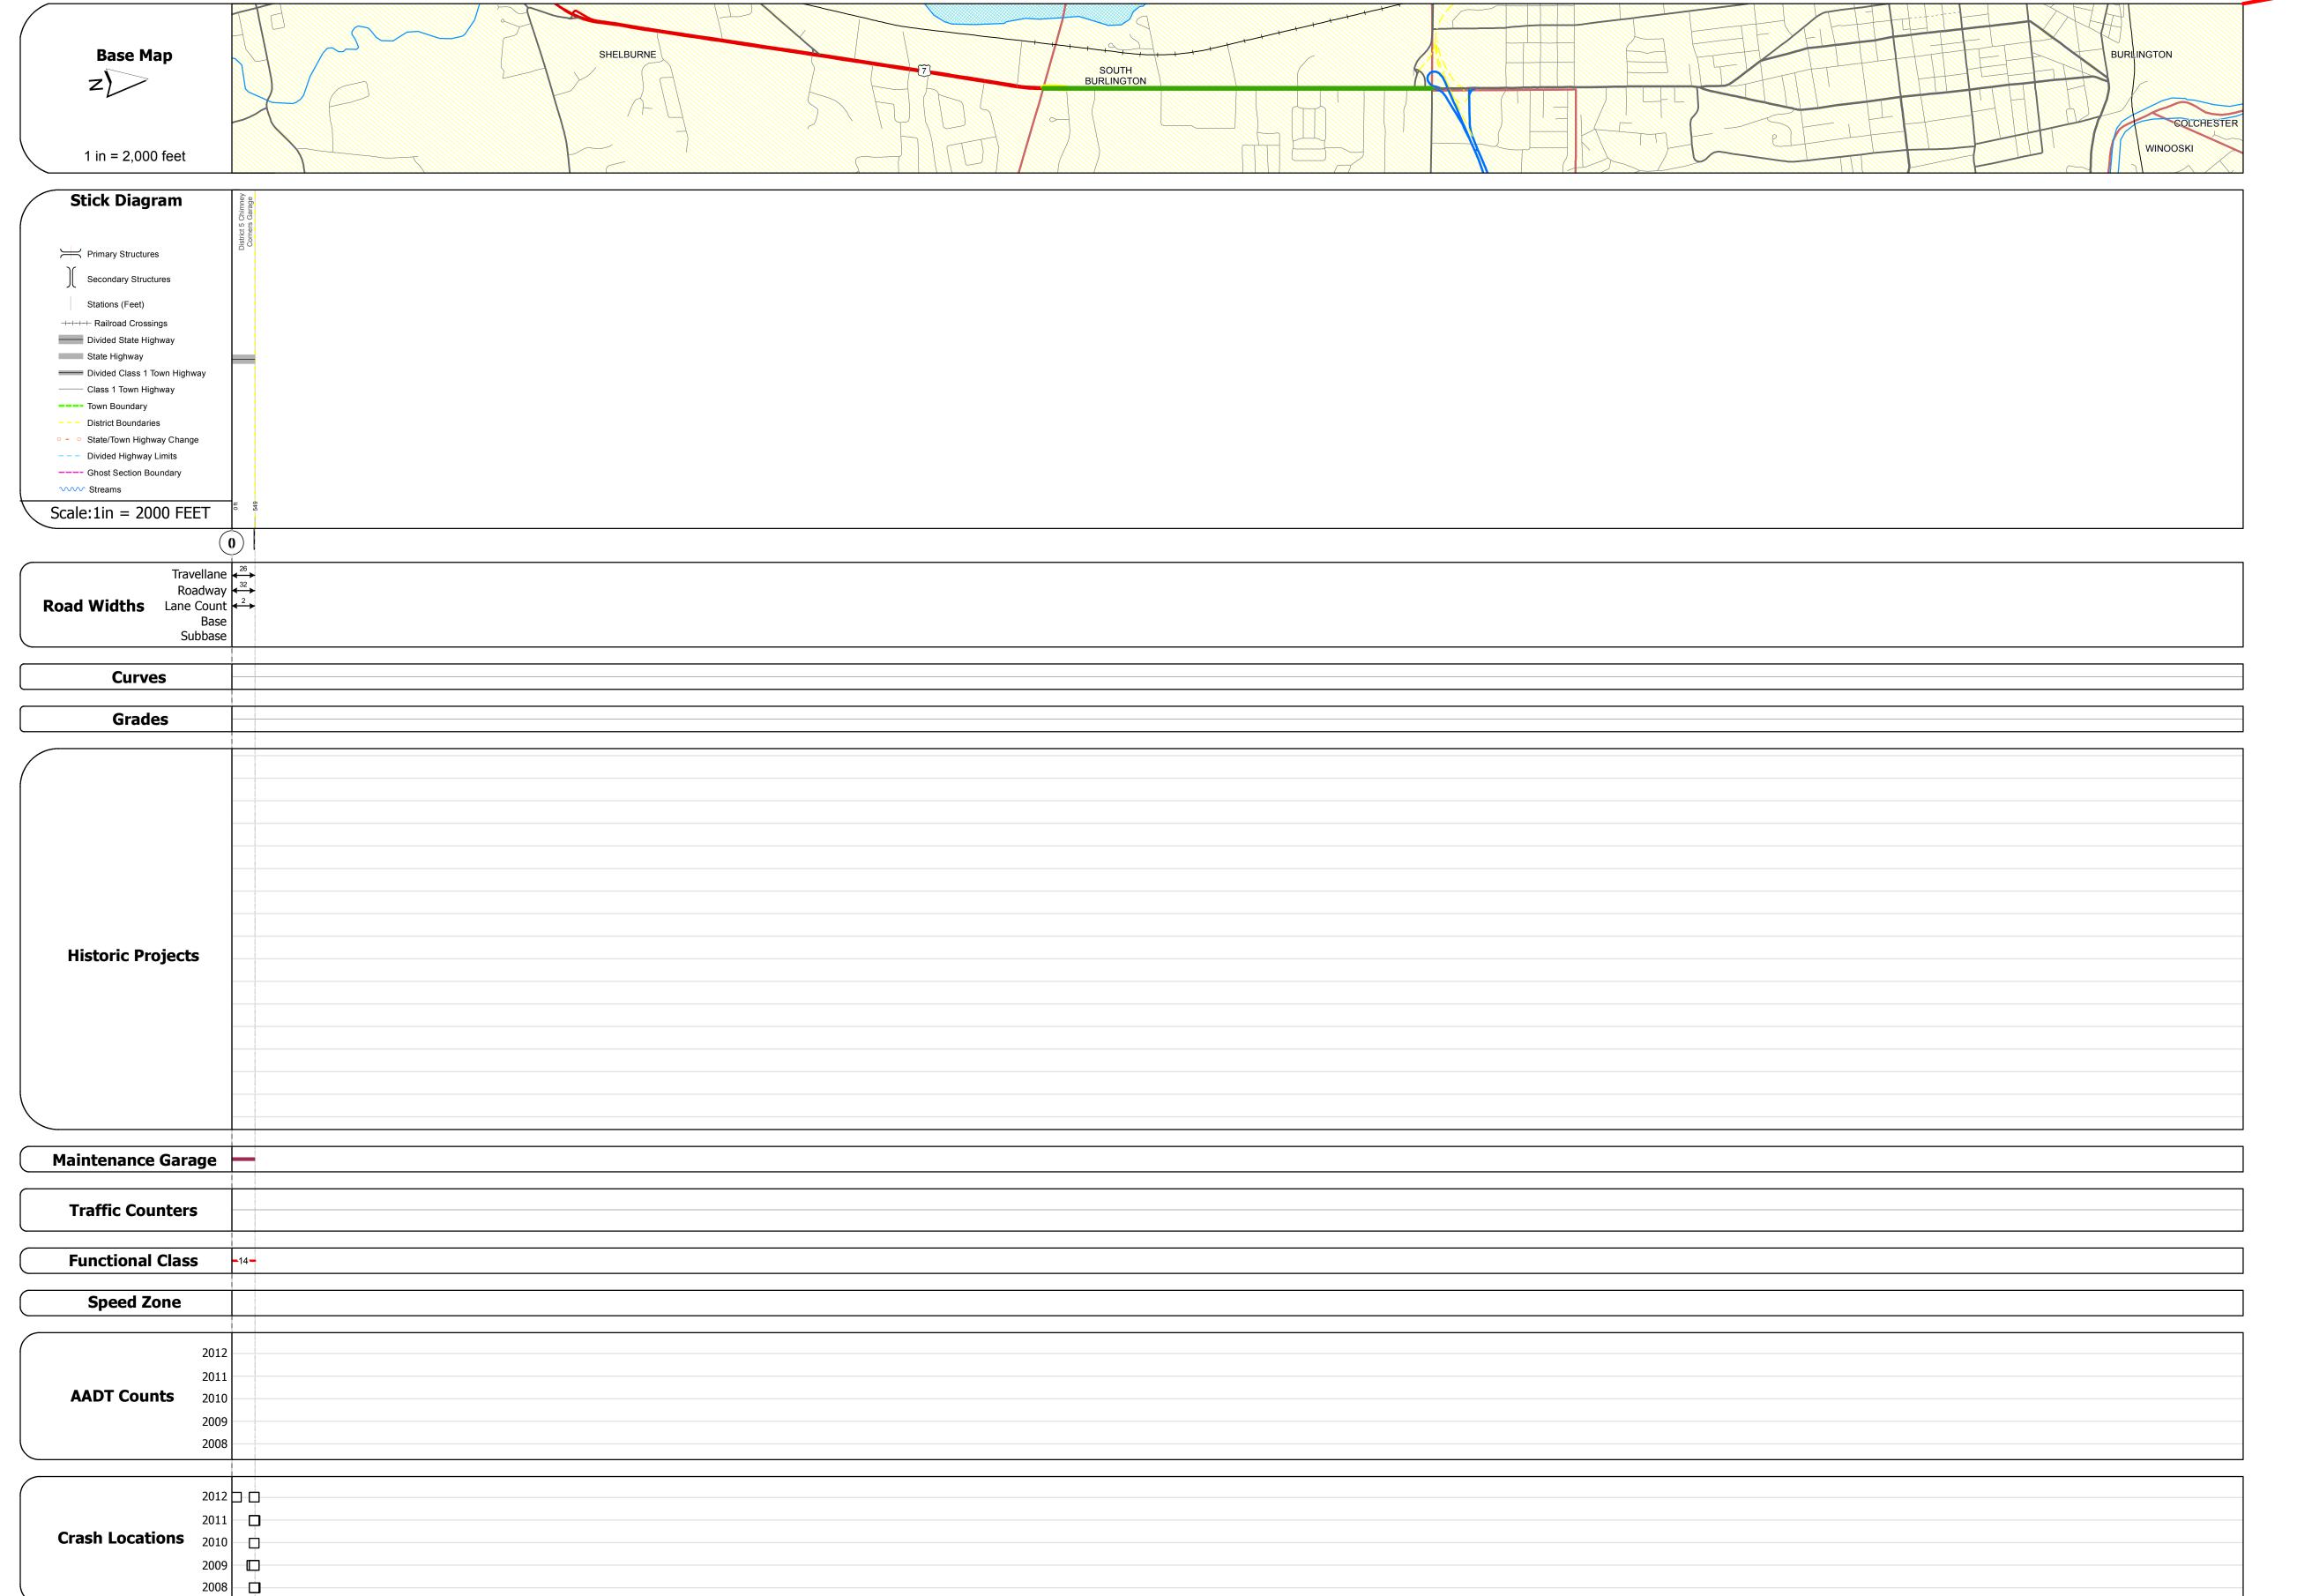

## **Route Log Progress Chart**

Please Note: Errors and Omissions May Exist.
Contact the VTrans Mapping Unit with questions or concerns.

DISTRICT TOWN ROUTE

5 SOUTH BURLINGTON US-7

**DESCRIPTION BLOCK** 

| Historic Projects                                                                                                   | Functional Class                                      | Curves      | Road Widths      | AADT                       | Mileage by Functional Class By Sheet          | Mileage by Town By Sheet            |                         |               |                  |                |                    |
|---------------------------------------------------------------------------------------------------------------------|-------------------------------------------------------|-------------|------------------|----------------------------|-----------------------------------------------|-------------------------------------|-------------------------|---------------|------------------|----------------|--------------------|
| Retreatment Bituminous Gravel                                                                                       | ├────────────────────────────────────                 | curve left  | <b>←</b> (ft)    | (count)                    | 019-4 14 - Urban - Principal Arterial - Other | 0.104 SOUTH BURLINGTON - U007-0414S | 0.104 of 0.104          | DISTRICT      | TOWN             | Date: 11/15/13 | ROUTE              |
| Resurface Concrete Surface Treated                                                                                  | 2 8 — 14 — 19                                         | curve right |                  |                            | ·                                             |                                     |                         | DISTRICT      |                  | Date: 11/13/13 | ROOTE              |
| Unknown Bituminous Macadam Plant Mix Cold Plane and                                                                 | 6 — 11 — 16                                           |             | T - 65" - C 1    |                            |                                               |                                     |                         |               |                  |                | US-7               |
| Cold Plane and Reclaimed Base                                                                                       | Speed Zones                                           | Grades      | Traffic Counters | Crash Locations            |                                               |                                     |                         |               |                  | 1 of 1         |                    |
| Skinny Mix  Bituminous Seal  Skinny Mix  Cold Plane and Bituminous Concrete  Reclaimed Base and Bituminous Concrete | SPEED SPEED SPEED SPEED SPEED SPEED SPEED SPEED SPEED | grade up    | (counter ID)     | Fatal Property Damage Only |                                               |                                     |                         | 5             | SOUTH BURLINGTON | TWN mileage:   | ETE mileage:       |
| Concrete  Concrete                                                                                                  | 25 30 35 40 45 50 55 60 65                            |             |                  | Injury Onknown Crash Type  | Total Mileses, O 104 mi                       |                                     | Total Mileage: 0 104 mi | -             |                  | 0.0 to 0.104   | 128.691 to 128.795 |
| Solitificity                                                                                                        |                                                       |             |                  | leage: 0.104 mi            | Total Mileage: 0.104 mi                       |                                     |                         | 0.0 00 0120 1 |                  |                |                    |