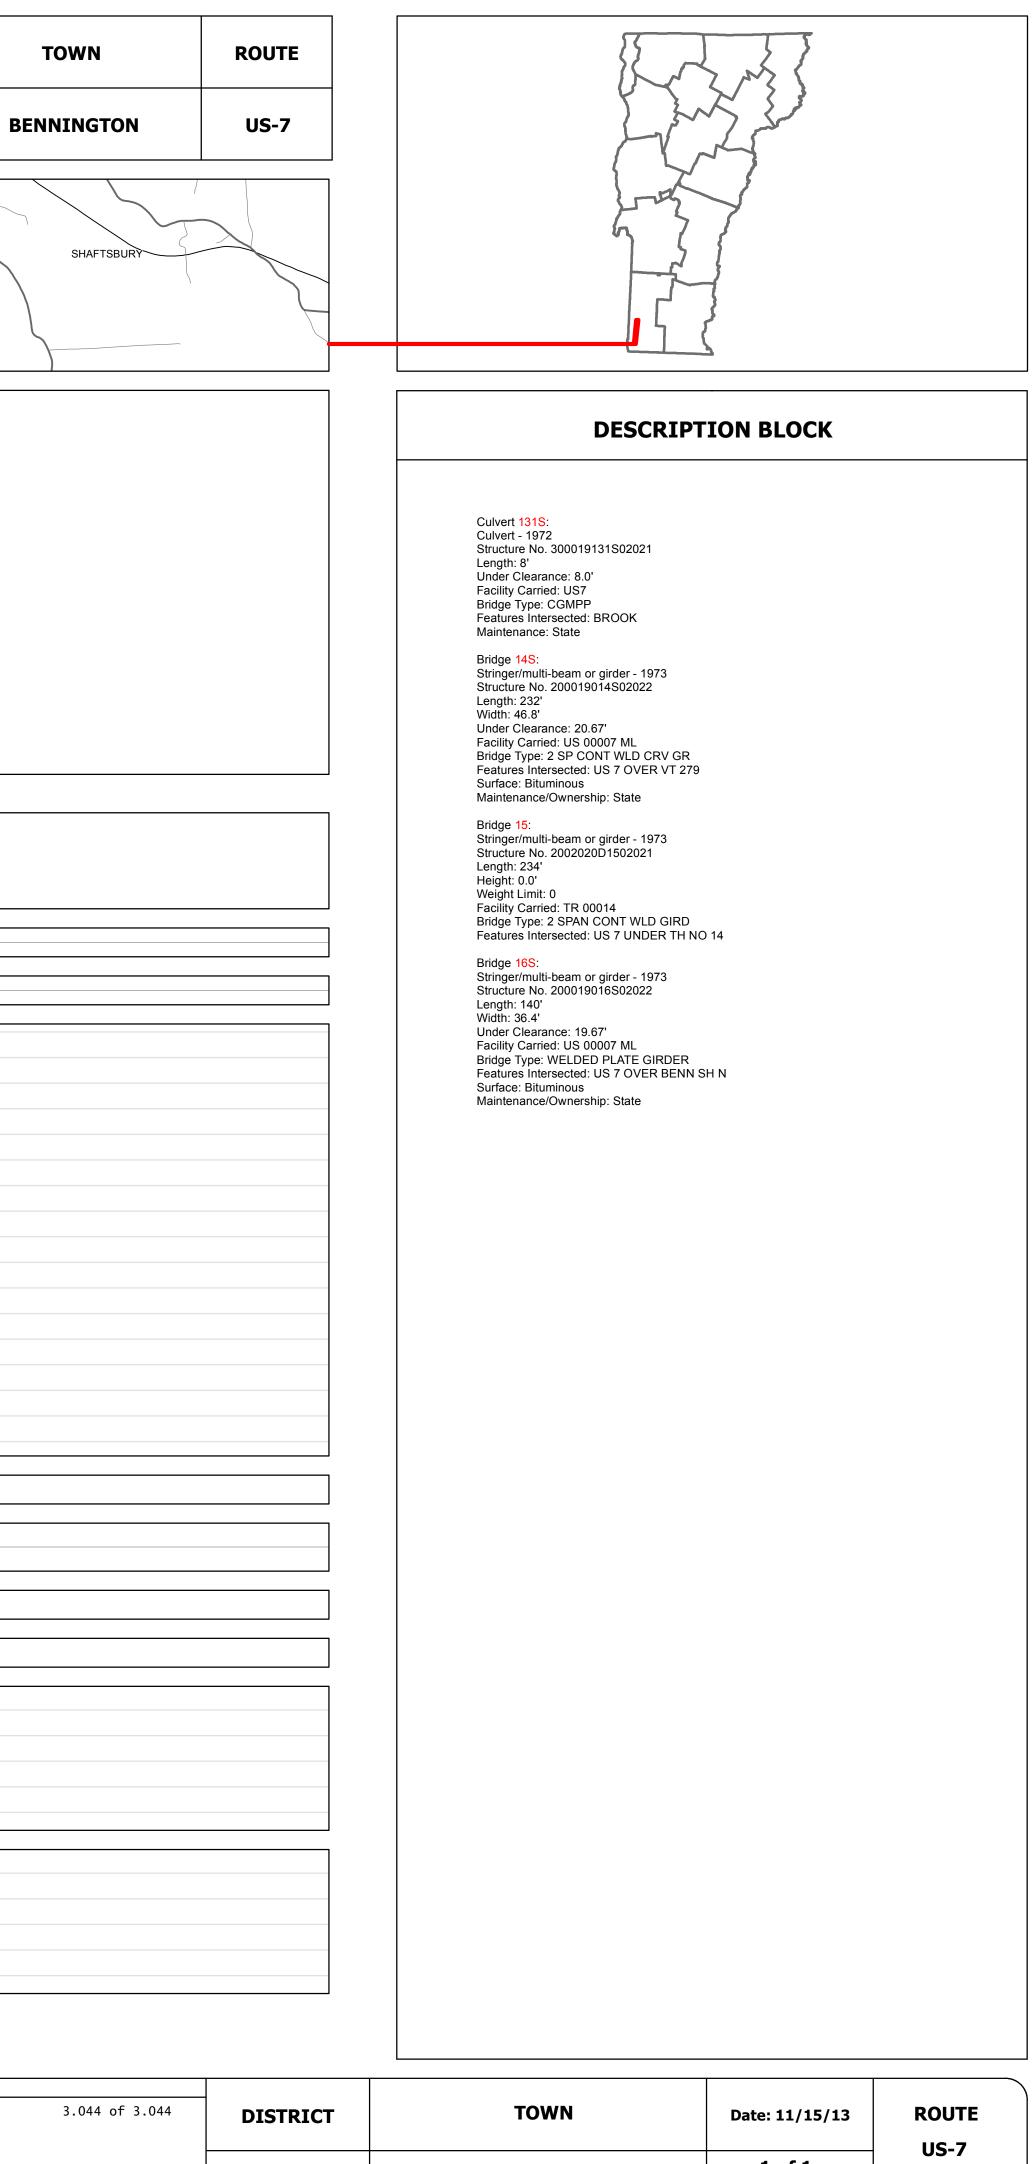

| DRAFT               | DISTRICT |
|---------------------|----------|
| nissions Mav Exist. | _        |

1

Please Note: Errors and Omi Contact the VTrans Mapping Unit with questions or concerns.

| BE                 | OLD<br>NNINGTON<br>VIL |                                                                               |                                                                                                                              |      |
|--------------------|------------------------|-------------------------------------------------------------------------------|------------------------------------------------------------------------------------------------------------------------------|------|
| BENNINGTON<br>U.C. |                        |                                                                               |                                                                                                                              |      |
|                    | (315<br><<br><         | US RTE 7 EXT (US-7)<br>US RTE 7 N (US-7)                                      | USRTE 7 N (US-7)<br>USRTE 7 N (US-7)                                                                                         |      |
| 2                  |                        | 28 54 7                                                                       | <sup>6</sup><br><sup>6</sup><br><sup>6</sup><br><sup>6</sup><br><sup>6</sup><br><sup>6</sup><br><sup>6</sup><br><sup>6</sup> | 3850 |
|                    |                        | Two 2 1/2 Plant Mix Base Course<br>24" Crushed Gravel                         | 2                                                                                                                            |      |
|                    |                        | +4.6                                                                          |                                                                                                                              |      |
|                    |                        | 2009: BHF MEMB(3)                                                             | 2009: BHF MEMB(3)                                                                                                            | S    |
| 1973: [            | DP-U-F 0219-1(7)       | 1994: NH F 019-1(23)<br>1974: DP-BF 019-1(12)<br>District 1 - Bennington Gara |                                                                                                                              |      |
|                    | 12                     |                                                                               |                                                                                                                              |      |
|                    |                        |                                                                               |                                                                                                                              |      |
|                    |                        |                                                                               |                                                                                                                              |      |