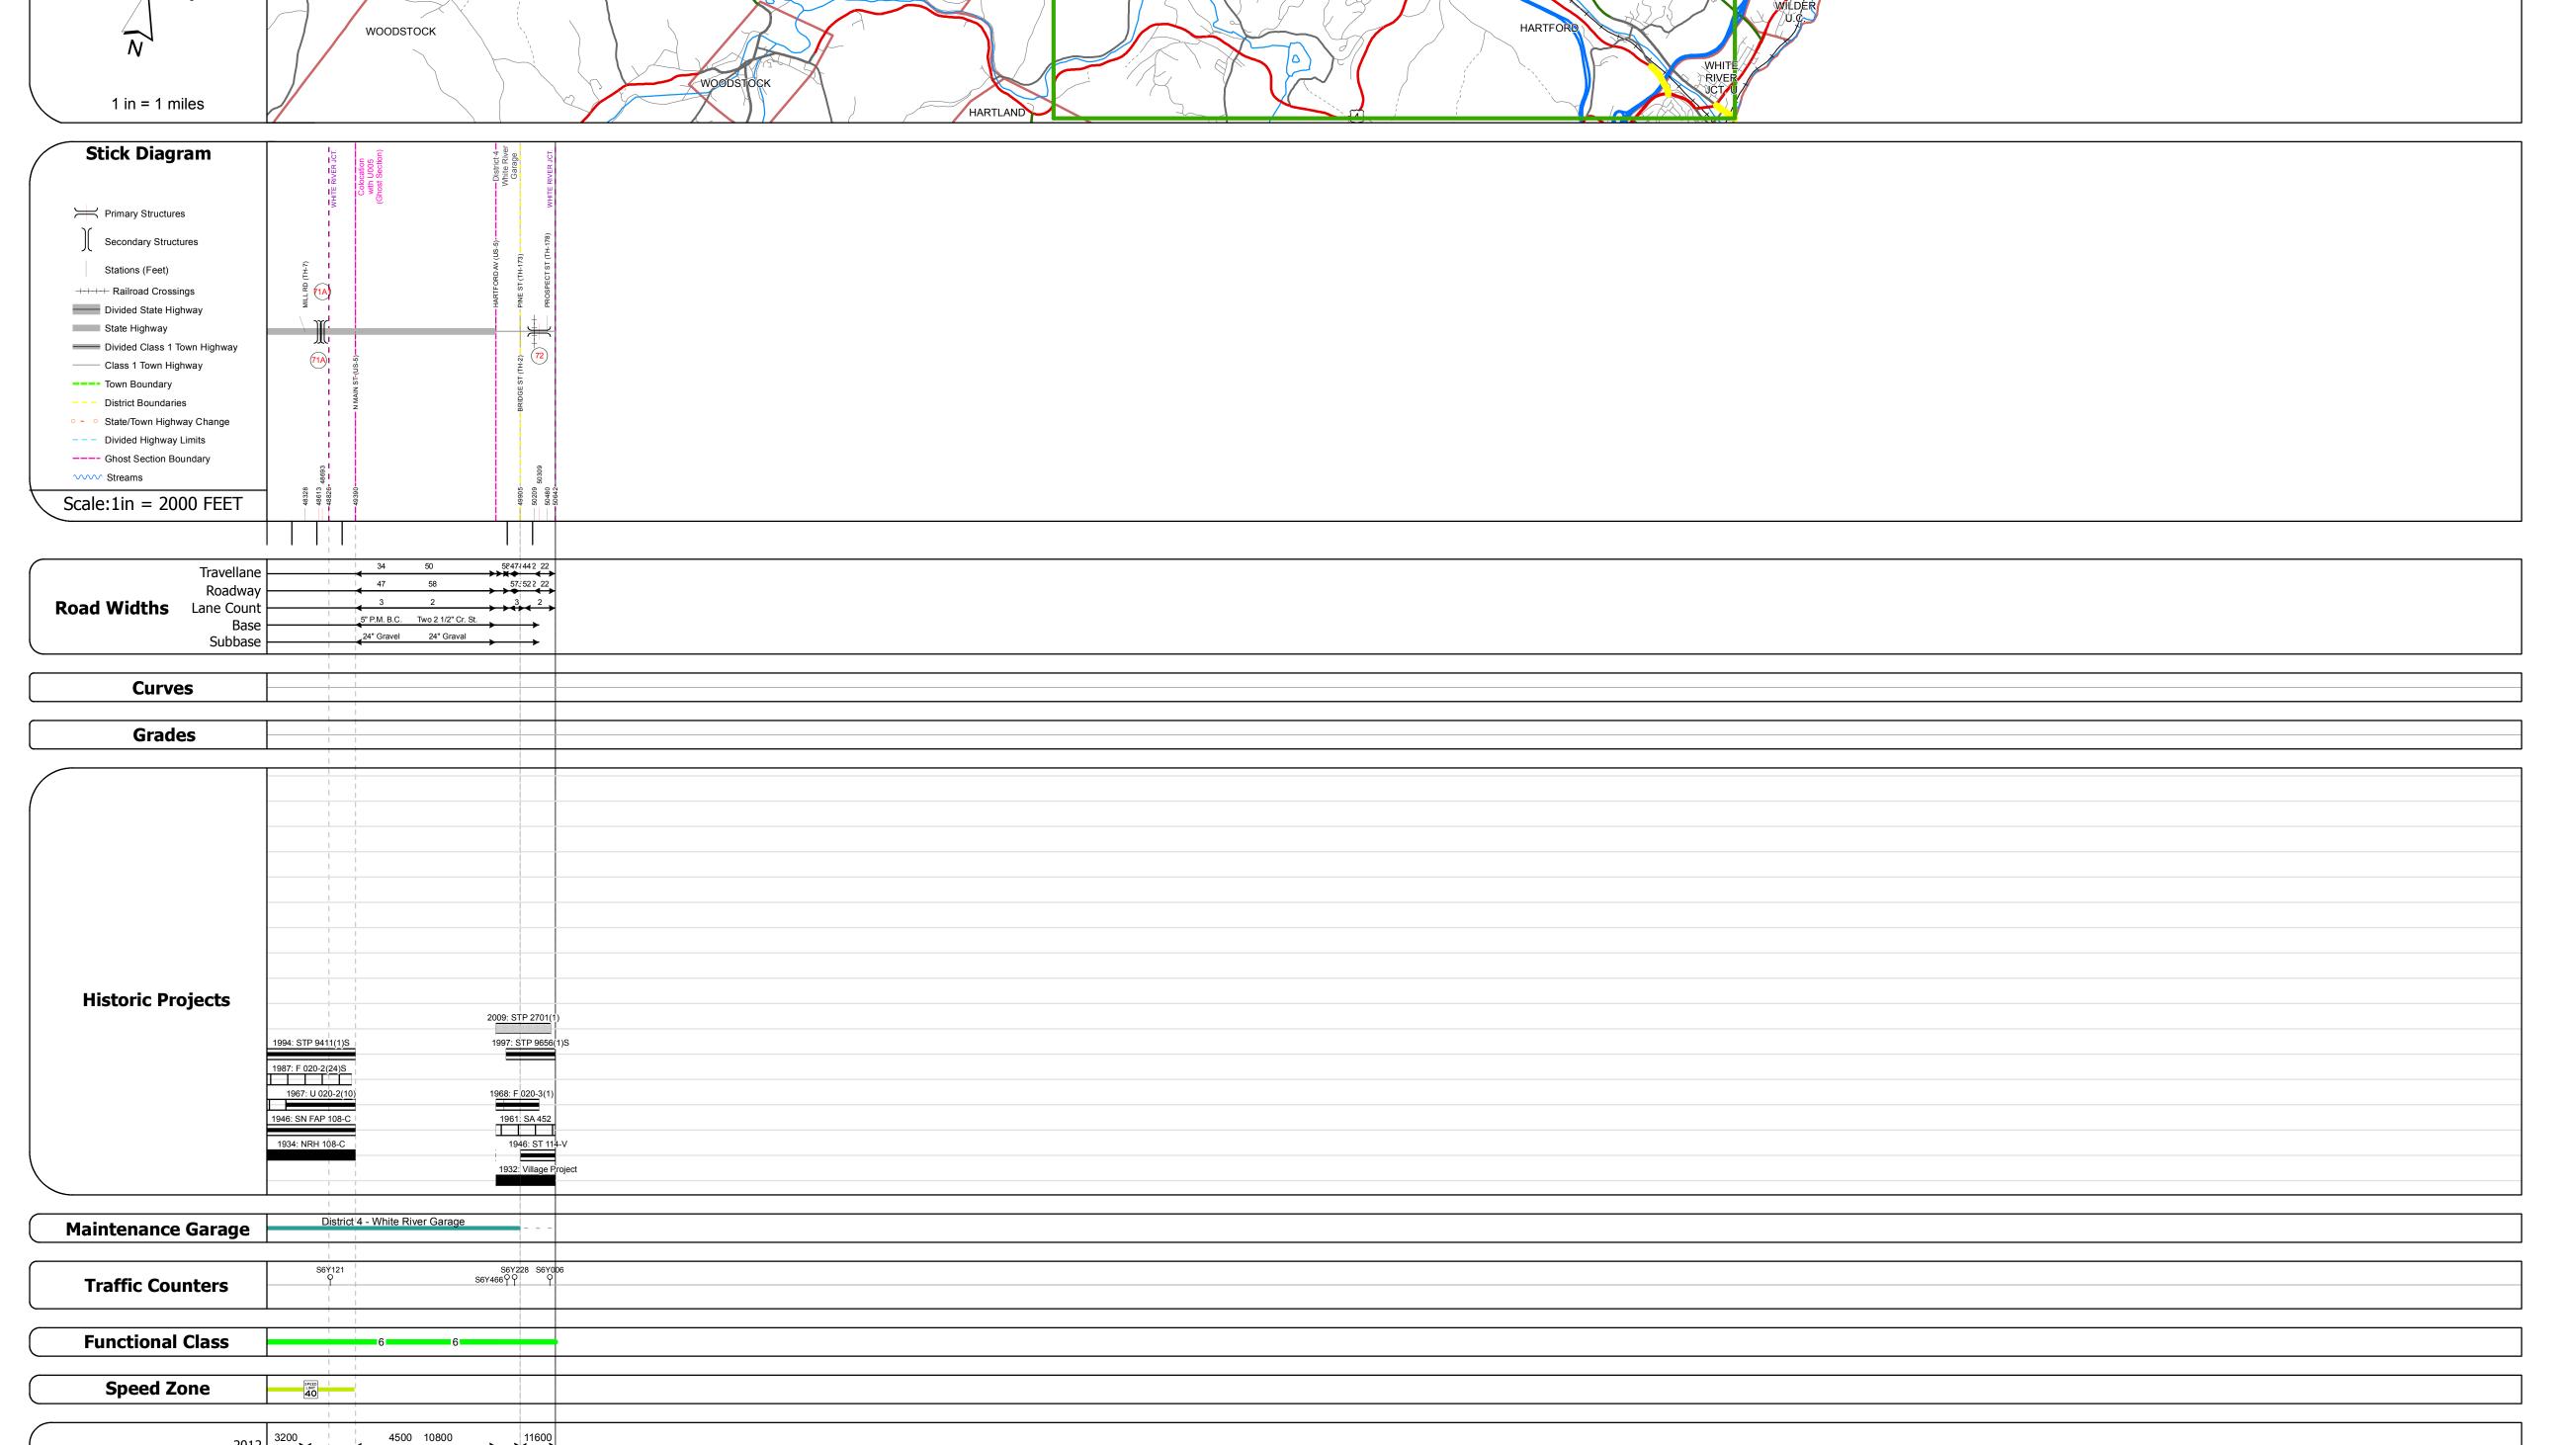

## **Route Log Progress Chart**

Please Note: Errors and Omissions May Exist.

Contact the VTrans Mapping Unit with questions or concerns.

**DRAFT** 

DISTRICT TOWN ROUTE

4 HARTFORD US-4

**DESCRIPTION BLOCK** 

Bridge 71A: Girder and floorbeam system - 1967

Features Intersected: I 91 OVER U.S.4

Girder and floorbeam system - 1967 Structure No. 200091044N14082

Features Intersected: I 91 OVER U.S.4

Height: 0.0'
Facility Carried: RAILROAD
Bridge Type: 2 SP RIVETED PL GDR
Features Intersected: CONN RIVER LINE OVER US4

Bridge 72: Stringer/multi-beam or girder - 1900 Structure No. 200020007214082

Structure No. 200091044S14082

Facility Carried: I 00091 ML

Bridge Type: TWO GIRDER

Facility Carried: I 00091 ML Bridge Type: TWO GIRDER

Length: 1198' Height: 0.0' Weight Limit: 0

Length: 1198' Height: 0.0'

Length: 58'

Weight Limit: 0

| Historic Projects                                                                                                 | Functional Class                                                                          | Curves                | Road Widths      | AADT                       | Mileage by Functional Class By Sheet | Mileage by Town By Sheet                    |                         |          |          |                |            |
|-------------------------------------------------------------------------------------------------------------------|-------------------------------------------------------------------------------------------|-----------------------|------------------|----------------------------|--------------------------------------|---------------------------------------------|-------------------------|----------|----------|----------------|------------|
| treatment Bituminous Gravel                                                                                       | ├────────────────────────────────────                                                     | curve left            | <b>←</b> (ft)    | (count)                    | 020-3 6 - Rural - Minor Arterial     | 0.237 HARTFORD - U004-1408                  | 0.591 of 9.591          | DISTRICT | TOWN     | Date: 11/15/13 | ROUTE      |
| urface Concrete Surface Treated                                                                                   | 2 8 — 14 — 19                                                                             | curve right           |                  |                            | 020-2 6 - Rural - Minor Arterial     | 0.354 Ghost Section - US-5 (3.542 to 4.102) | 0.560                   | DISTRICT |          | Date: 11/13/13 |            |
| minous Mix  Cold Plane and                                                                                        | 6 - 11 - 16                                                                               |                       |                  |                            |                                      |                                             |                         |          |          |                | US-4       |
| nous Mix  Cold Plane and  Database A Base                                                                         |                                                                                           | Grades                | Traffic Counters | Crash Locations            |                                      |                                             |                         |          |          | 2 of 2         |            |
| Mix Bituminous Recialmed Base                                                                                     | Speed Zones                                                                               | ─ <b>───</b> grade up | (counter ID)     | Fatal Property Damage Only |                                      |                                             |                         | 4        | HARTFORD |                | ETE mile   |
| Skinny Mix Bituminous Bituminous Seal  Codd Plane and Bituminous Concrete  Reclaimed Base and Bituminous Concrete | SPEED SPEED SPEED SPEED SPEED SPEED SPEED SPEED SPEED LIMIT LIMIT LIMIT LIMIT LIMIT LIMIT | grade down            | Y                | Injury Unknown Crash Type  |                                      |                                             |                         | 4        | HARIFORD | TWN mileage:   | 53.67 to 6 |
| Concrete                                                                                                          | 25 30 35 40 45 50 55 60 65                                                                |                       |                  |                            | Total Mi                             | leage: 0.591 mi                             | Total Mileage: 0.591 mi |          |          | 9.0 to 9.591   |            |

4600 10800

اصف

-----

2009 3100 5300 11200

2012

**AADT Counts** 

Crash Locations 2010