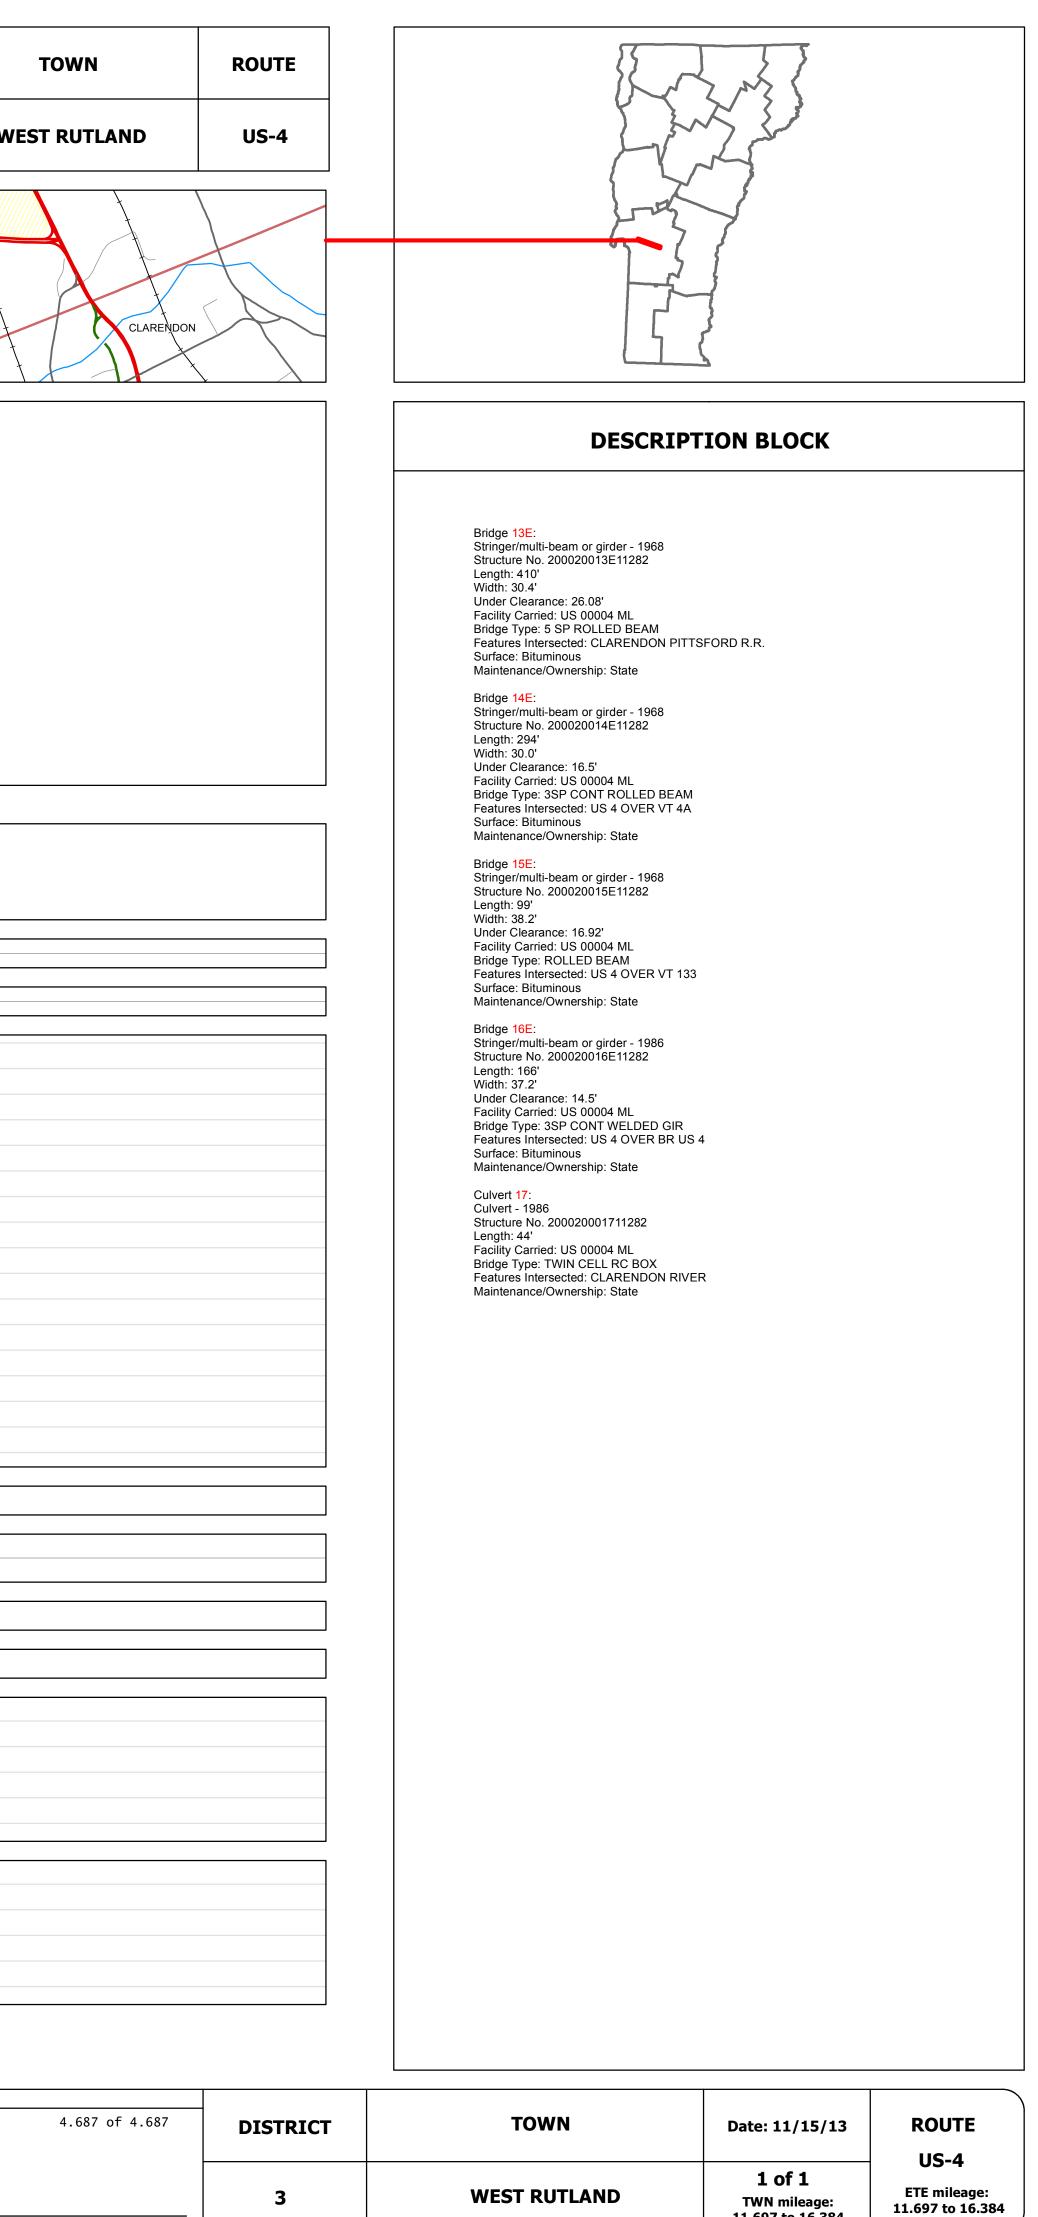

t Agency of Transportation, Policy, Planning and Intermodal Development Division - Mapping Unit, 1 National Life Drive, Montpelier, VT 05633-5001 Telephone

| gress Chart                               |                                                                                                      |                                    |                                            |
|-------------------------------------------|------------------------------------------------------------------------------------------------------|------------------------------------|--------------------------------------------|
| gress chârc                               | Please Note: Errors and Omissions May Ex<br>Contact the VTrans Mapping Unit with questions or concer | rist. 3<br>rns.                    | W                                          |
|                                           |                                                                                                      |                                    | ·<br>////X//////////////////////////////// |
| WEST<br>RUTLAND                           | WEST<br>RUTLAND<br>U.C.                                                                              | RUTLAND<br>CITY<br>RUTLAND<br>TOWN |                                            |
| U-TURN US HWY (US 4)                      | MESTRUTAND<br>RULTAND TOWN                                                                           |                                    |                                            |
| 17726<br>79539<br>79937<br>79937<br>79937 |                                                                                                      |                                    |                                            |
|                                           |                                                                                                      |                                    |                                            |
|                                           |                                                                                                      |                                    |                                            |
| 5 30' 5 30'                               |                                                                                                      |                                    |                                            |
| +5.0                                      |                                                                                                      |                                    |                                            |
|                                           |                                                                                                      |                                    |                                            |
|                                           |                                                                                                      |                                    |                                            |
|                                           |                                                                                                      |                                    |                                            |
|                                           |                                                                                                      |                                    |                                            |
|                                           |                                                                                                      |                                    |                                            |
|                                           |                                                                                                      |                                    |                                            |
|                                           |                                                                                                      |                                    |                                            |
|                                           |                                                                                                      |                                    |                                            |
|                                           |                                                                                                      |                                    |                                            |
|                                           |                                                                                                      |                                    |                                            |
| 1985: F EGC-F 020-1(10) C/1               |                                                                                                      |                                    |                                            |
|                                           |                                                                                                      |                                    |                                            |
|                                           |                                                                                                      |                                    |                                            |
| District 3 - Clarendon Garage             |                                                                                                      |                                    |                                            |
|                                           |                                                                                                      |                                    |                                            |
|                                           |                                                                                                      |                                    |                                            |
|                                           |                                                                                                      |                                    |                                            |
|                                           |                                                                                                      |                                    |                                            |
| 10000                                     |                                                                                                      |                                    |                                            |
| 10600           10300                     |                                                                                                      |                                    |                                            |
| 10000                                     | >                                                                                                    |                                    |                                            |
| 10100                                     |                                                                                                      |                                    |                                            |
|                                           | >                                                                                                    |                                    |                                            |
|                                           |                                                                                                      |                                    |                                            |
|                                           |                                                                                                      |                                    |                                            |
|                                           |                                                                                                      |                                    |                                            |
|                                           |                                                                                                      |                                    |                                            |
|                                           |                                                                                                      |                                    |                                            |