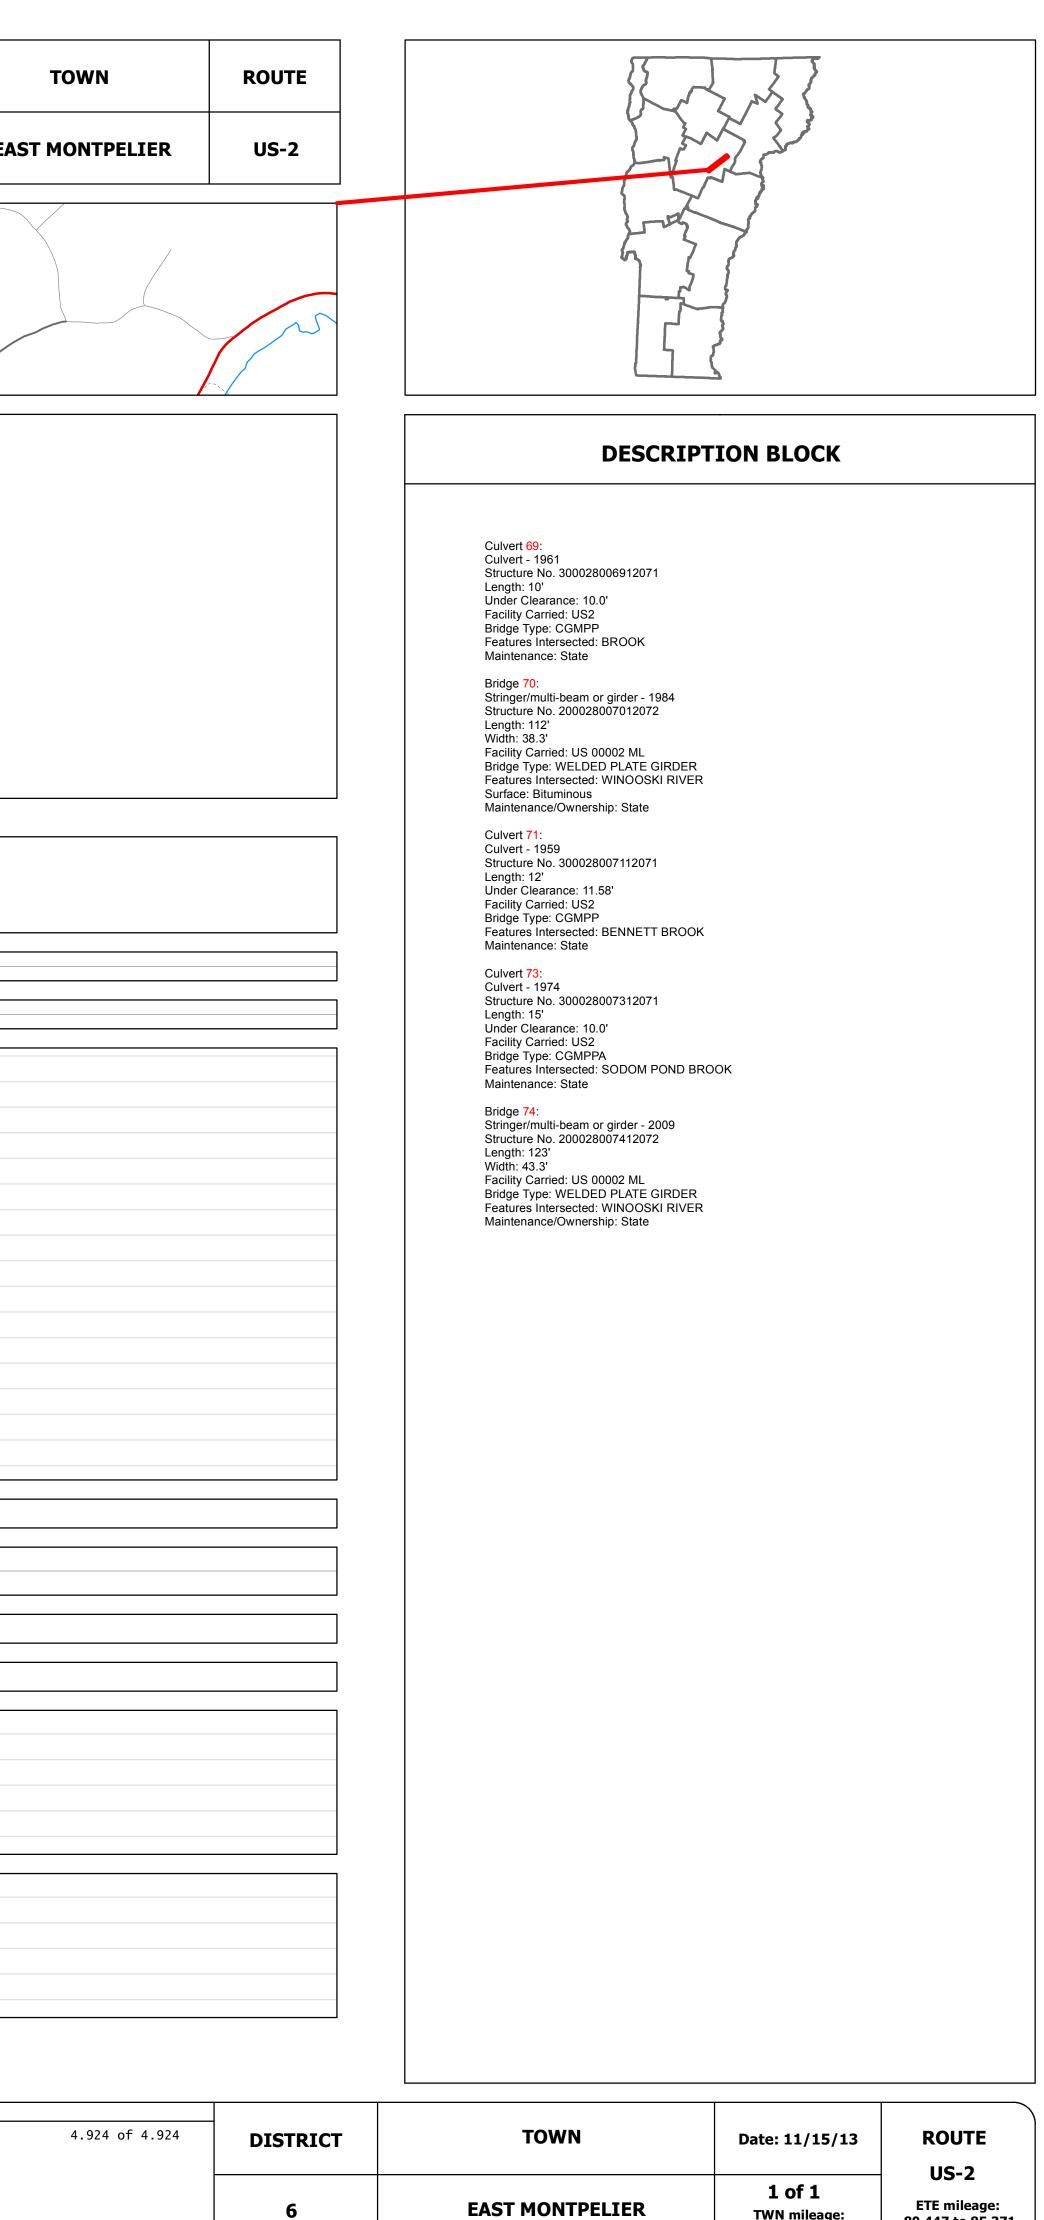

|                                       |                                                                                                        |                   |    |
|                                   |                                       |                                                                                                        |                   |    |
| (                                 |                                       |                                                                                                        |                   |    |
|                                   |                                       |                                                                                                        |                   |    |