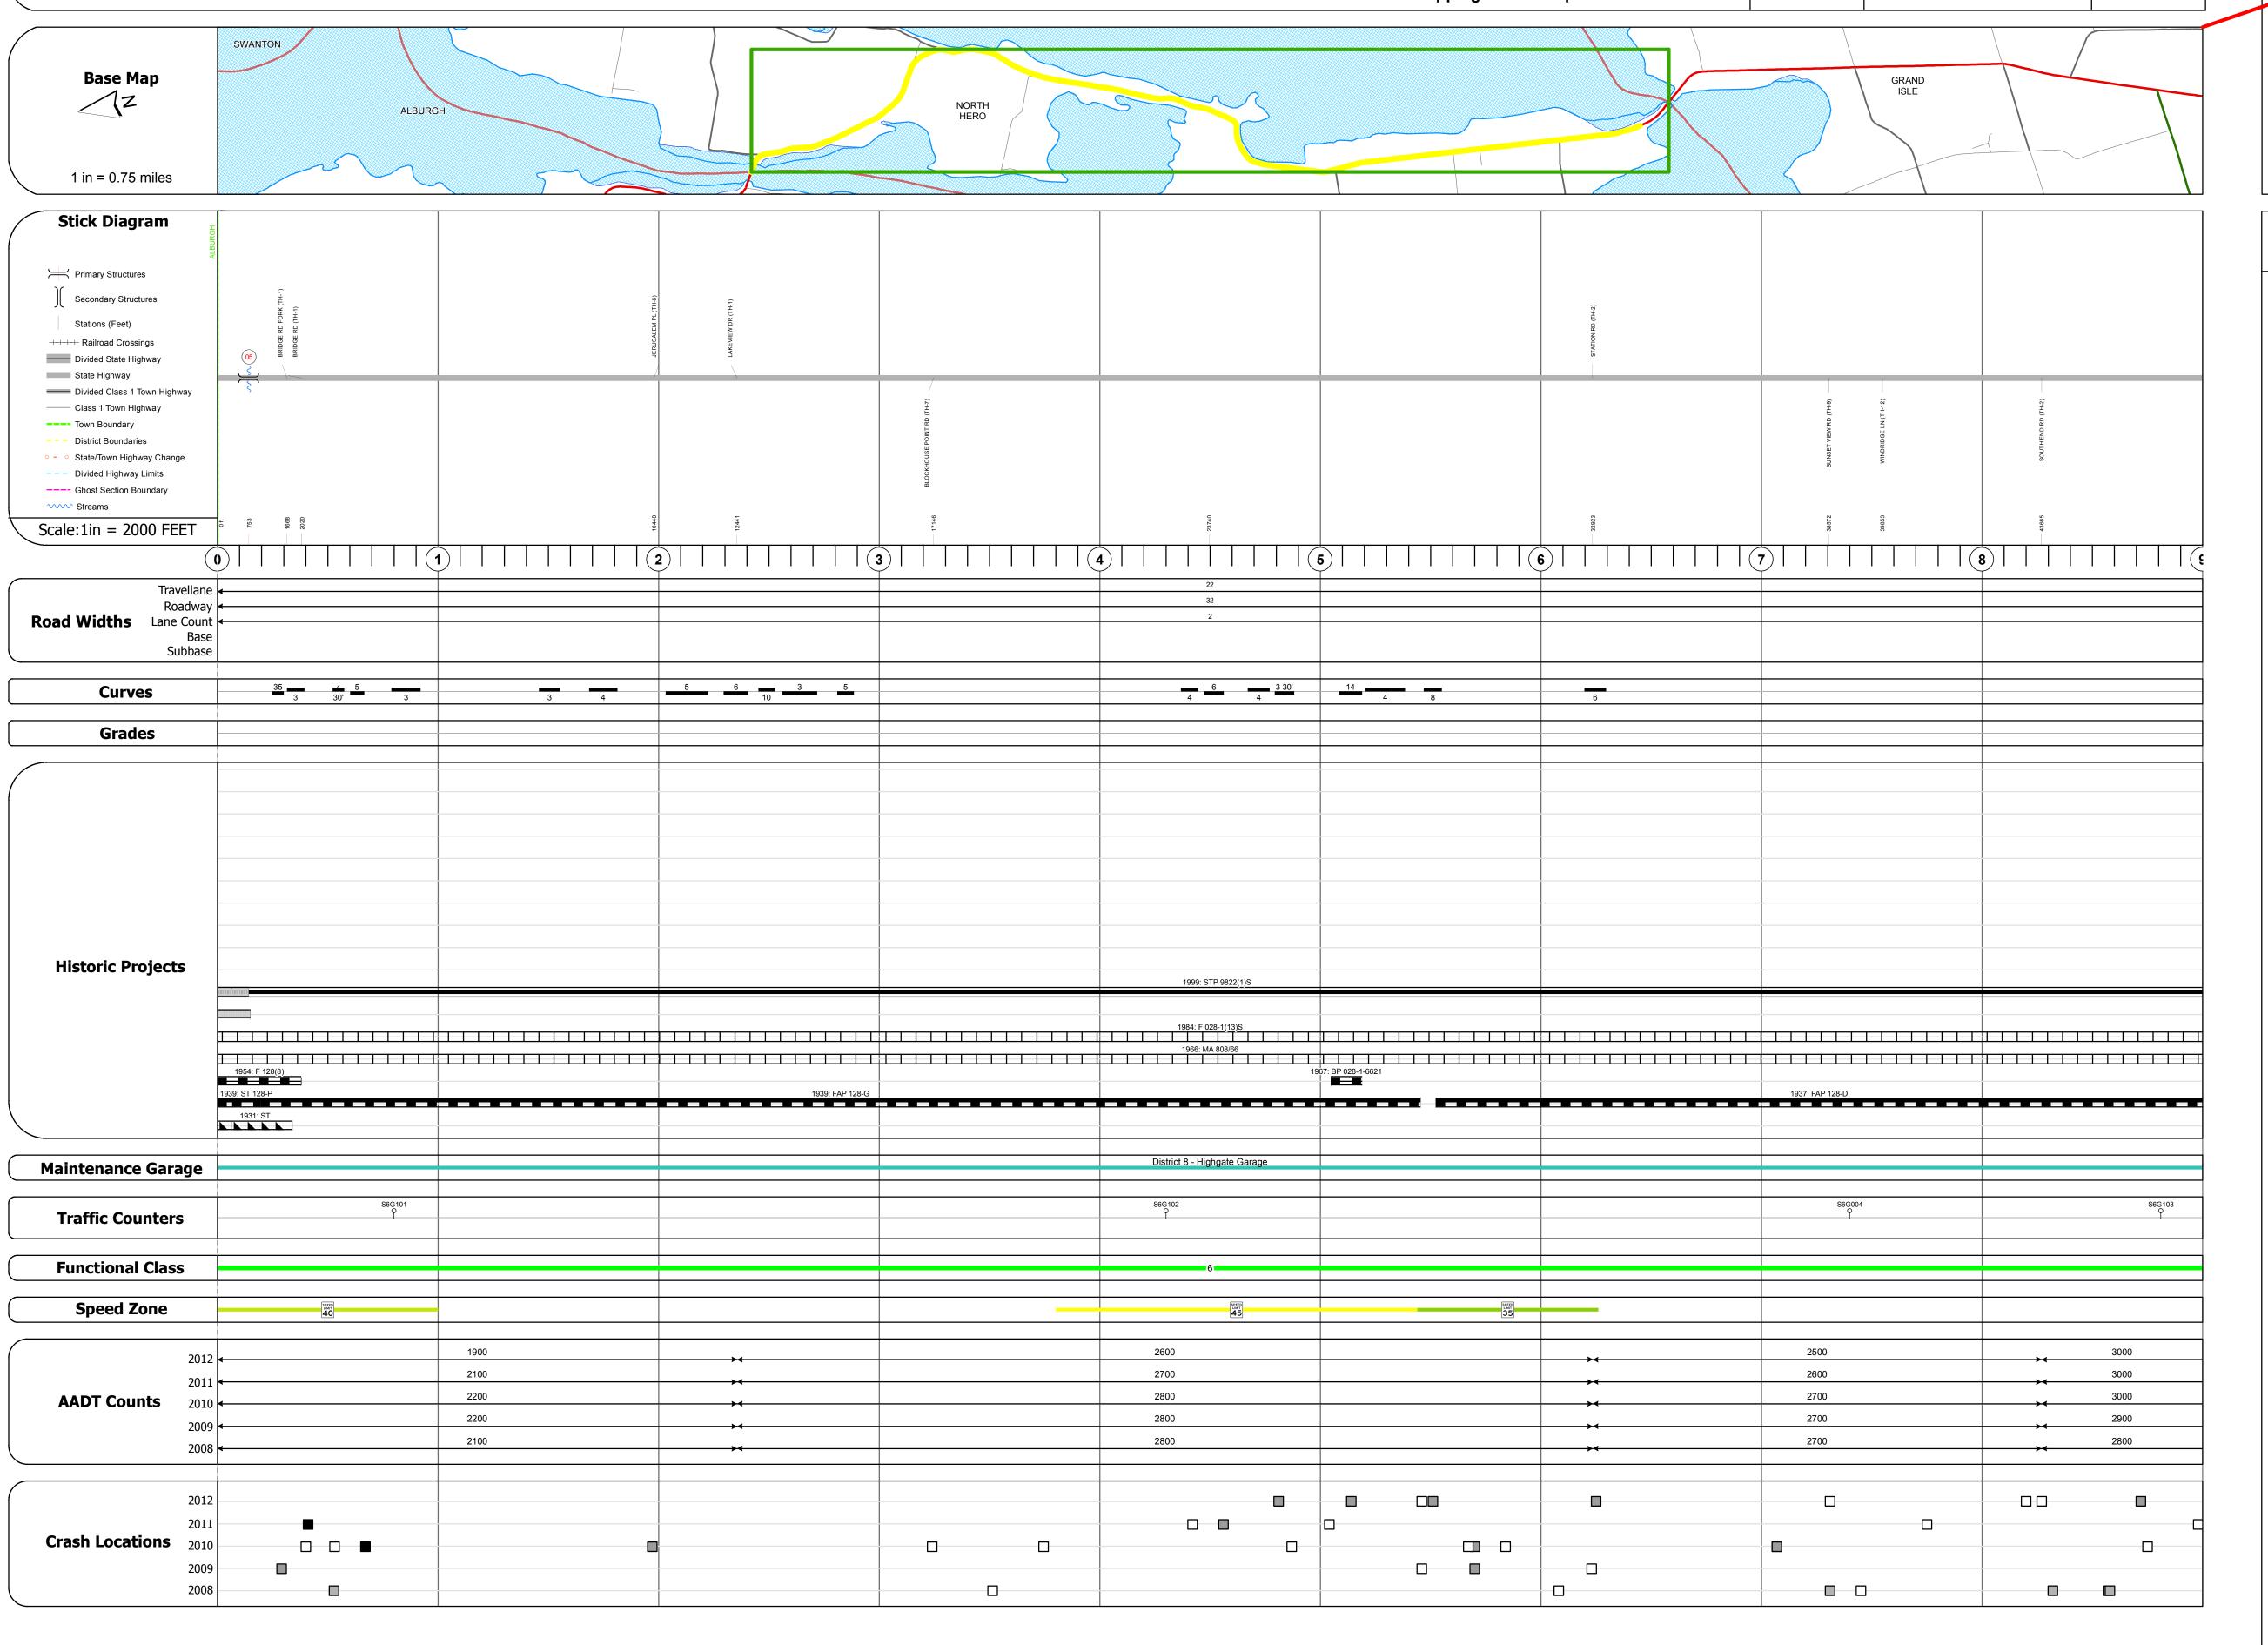

## **Route Log Progress Chart**

Please Note: Errors and Omissions May Exist.
Contact the VTrans Mapping Unit with questions or concerns.

**DRAFT** 

DISTRICT TOWN ROUTE

8 NORTH HERO US-2

## **DESCRIPTION BLOCK**

Bridge 5:
Girder and floorbeam system - 1954
Structure No. 200028000507042
Length: 826'
Width: 30.0'
Facility Carried: US 00002 ML
Bridge Type: 7SPN/STLBM/FB/RIV2GI
Features Intersected: ALBURGH PASSAGE
Surface: Bituminous
Maintenance/Ownership: State

| Historic Projects                                      | Functional Class                                | Curves      | Road Widths      | AADT                                                         | Mileage by Functional Class By Sheet | Mileage by Town By Sheet     |                       |          |            |                  |                                  |
|--------------------------------------------------------|-------------------------------------------------|-------------|------------------|--------------------------------------------------------------|--------------------------------------|------------------------------|-----------------------|----------|------------|------------------|----------------------------------|
| Retreatment Bituminous Gravel                          | ├────────────────────────────────────           | curve left  | <b>←</b> (ft)    | ← (count)       →                                            | 028-1 6 - Rural - Minor Arterial     | 9.000 NORTH HERO - U002-0704 | 9.0 of 9.34           | DISTRICT | TOWN       | Date: 11/15/13   | ROUTE                            |
| Resurface Concrete Surface Treated Gravel              | 2 8 — 14 — 19                                   | curve right |                  |                                                              |                                      |                              |                       | DISTRICT |            | Dutc. 11, 13, 13 | Kooii                            |
| Unknown Bituminous Mix Outd Black and I Plant Mix      | 6 — 11 — 16                                     | C. ada a    | Traffic Counters | Crash Locations                                              |                                      |                              |                       |          |            |                  | US-2                             |
| Cold Plane and  Skinny Mix  Rituminate  Reclaimed Base | Speed Zones                                     | Grades      |                  | Crash Locations                                              |                                      |                              |                       |          |            | 1 of 2           |                                  |
| Bituminous Seal Concrete and Bituminous Concrete       | SPEED SPEED SPEED SPEED SPEED SPEED SPEED SPEED | grade up    | (counter ID)     | ☐ Fatal ☐ Property Damage Only ☐ Injury ☐ Unknown Crash Type |                                      |                              |                       | 8        | NORTH HERO | TWN mileage:     | ETE mileage:<br>11.732 to 21.072 |
| Concrete                                               | 25 30 35 40 45 50 55 60 65                      | g.aao ao    |                  | Injury Charlown Clash Type                                   | Total Mile                           |                              | Total Mileage: 9 0 mi |          |            | 0.0 to 9.0       | 11.732 to 21.072                 |