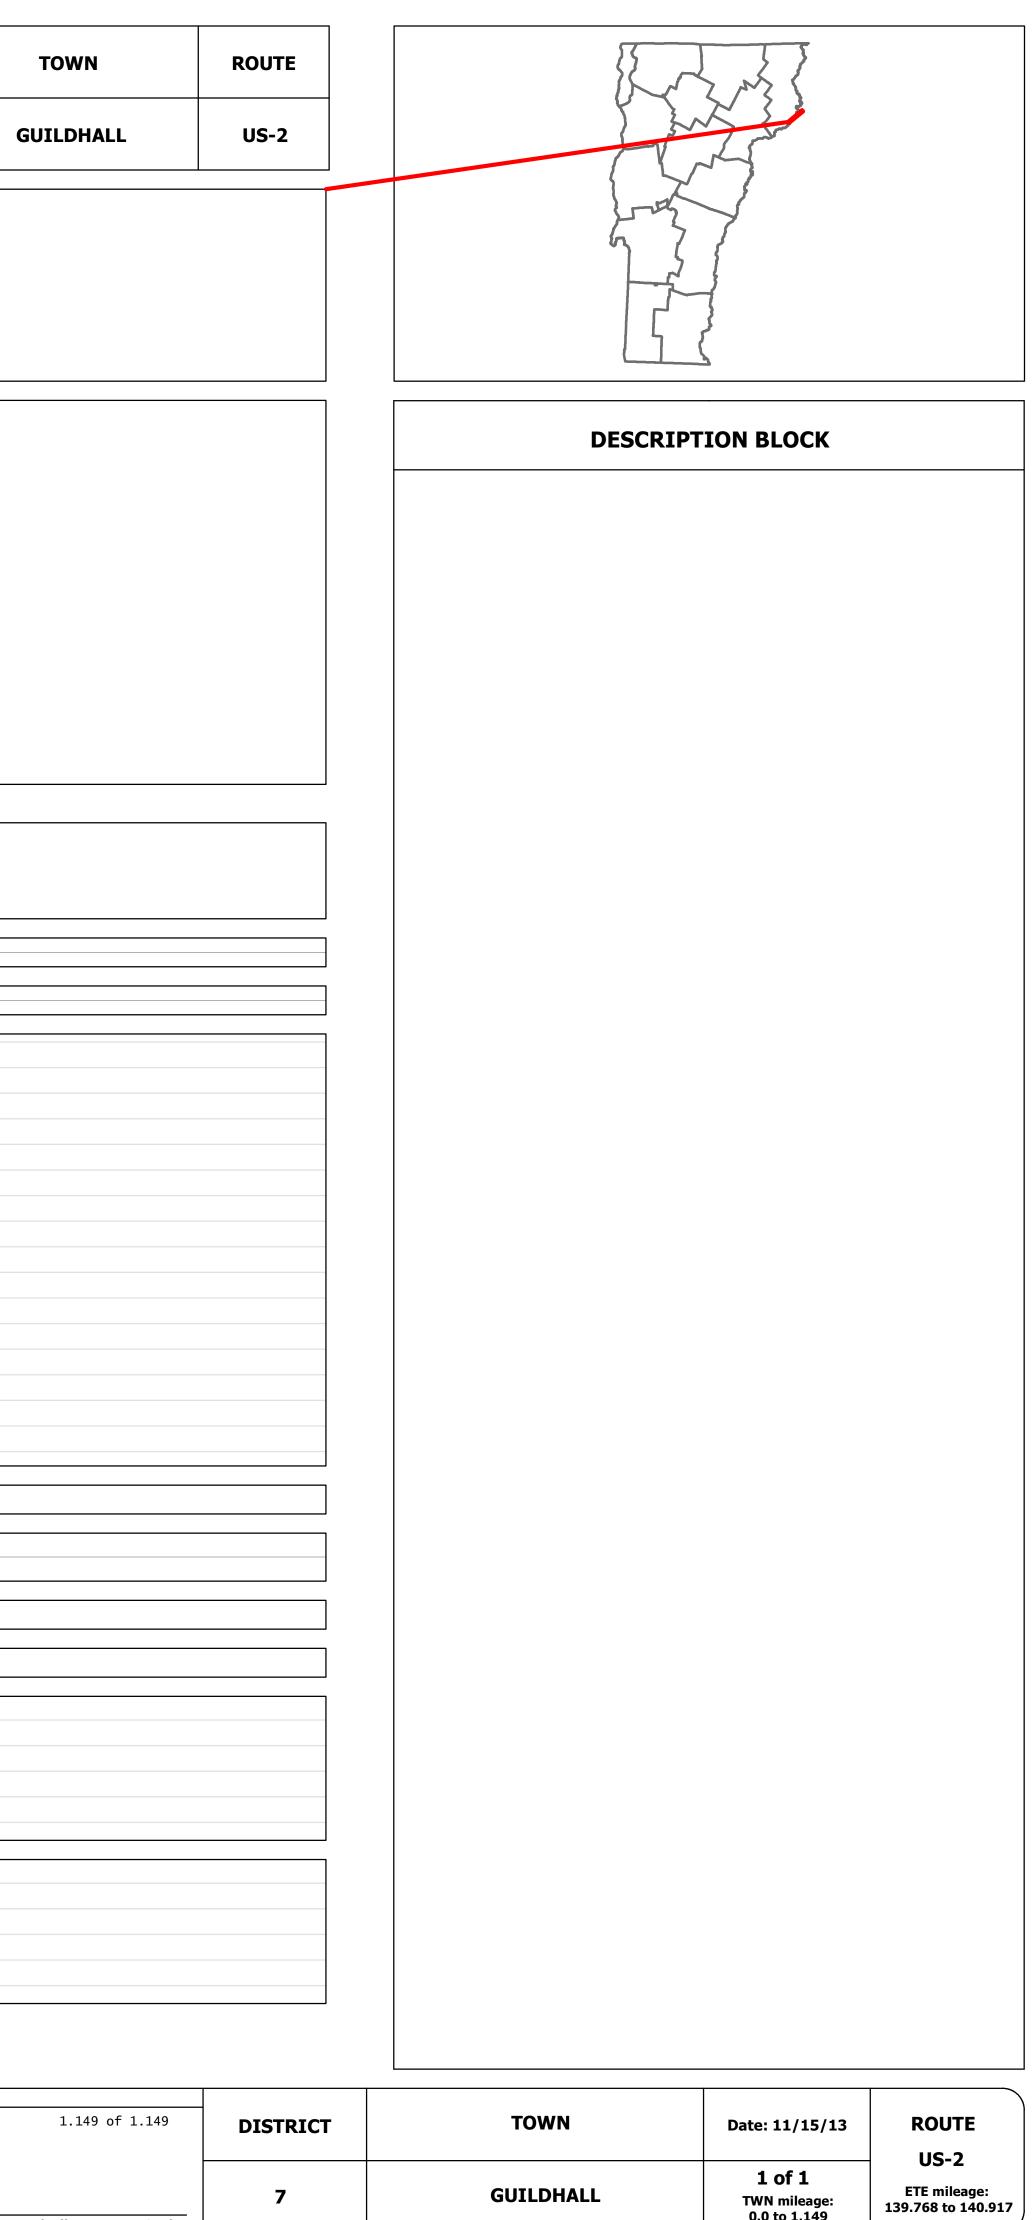

45 50 55 60 65 | grade down  | Ŷ                | Injury 🗌 Unknown Crash Type |                                            |                          |
| Concrete                             |                                                                                                                |             |                  |                             | Total Mileage: 1.149 mi                    |                          |

nt Agency of Transportation, Policy, Planning and Intermodal Development Division - Mapping Unit, 1 National Life Drive, Montpelier, VT 05633-5001 Telephone: 802-82

| DRAFT | DISTRICT |
|-------|----------|
|-------|----------|

7

## ogress Chart

Please Note: Errors and Omissions May Exist. Contact the VTrans Mapping Unit with questions or concerns.