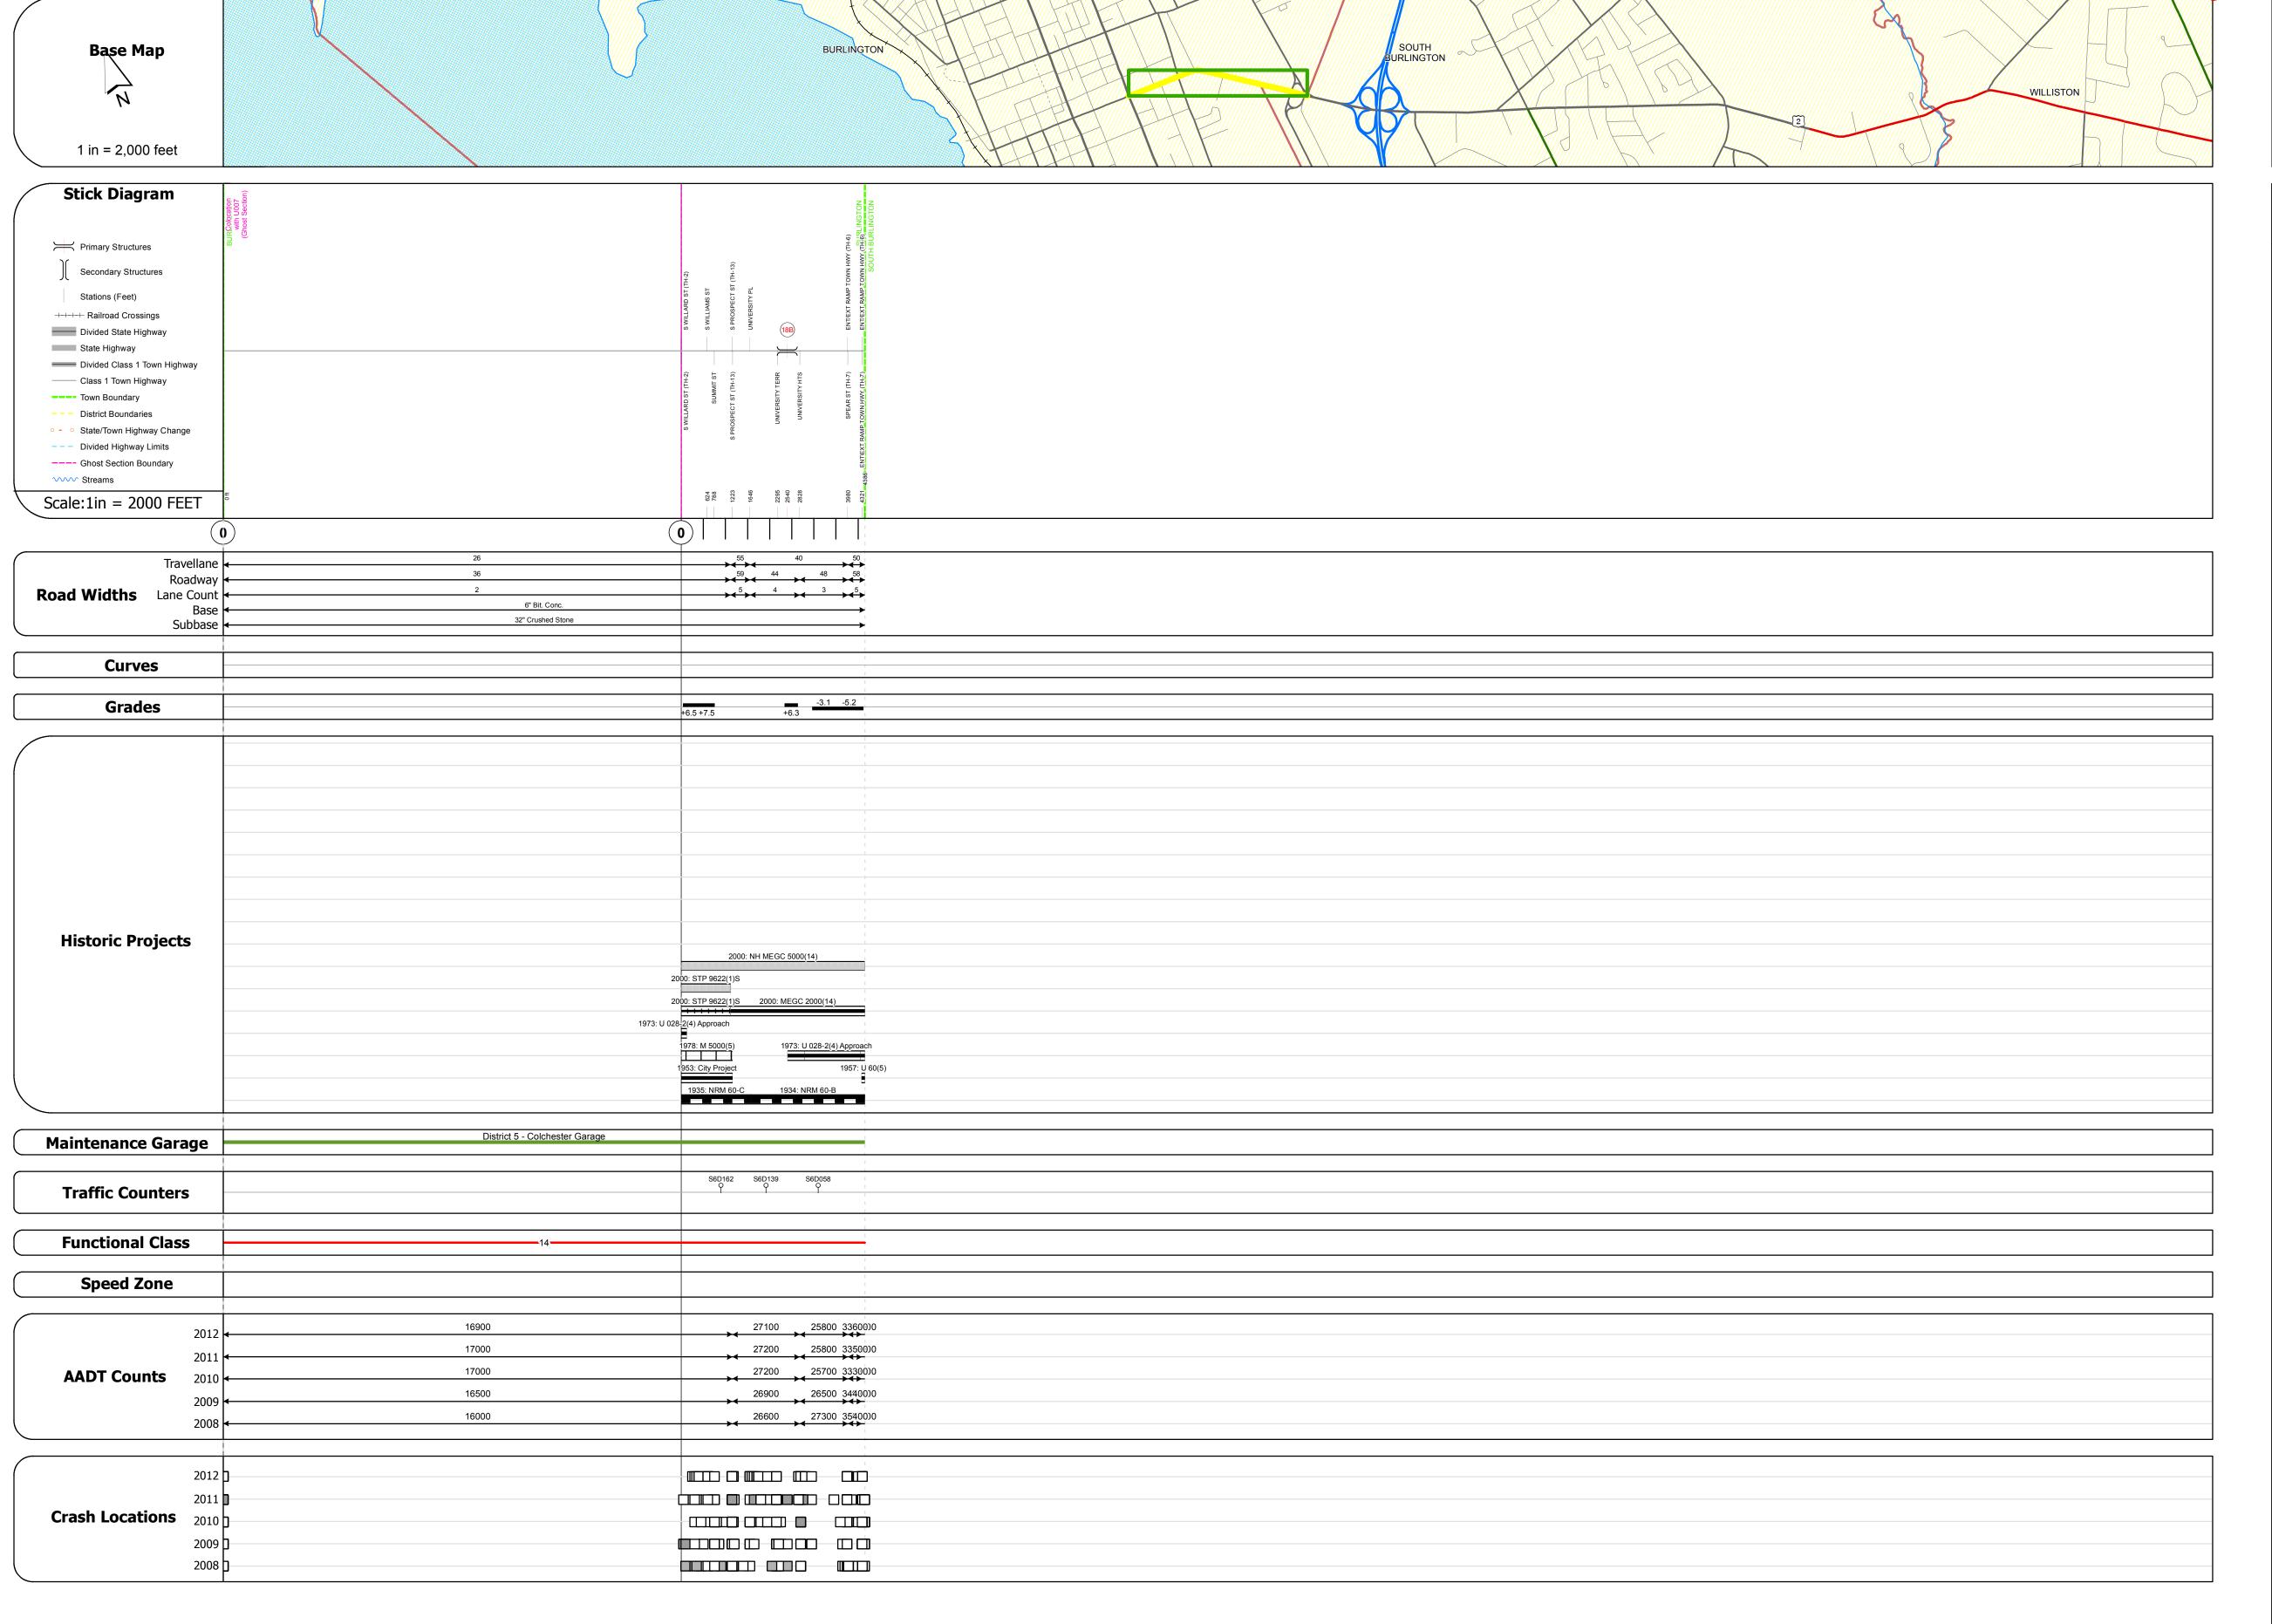

## **Route Log Progress Chart**

**DRAFT** Please Note: Errors and Omissions May Exist. Contact the VTrans Mapping Unit with questions or concerns.

**DISTRICT TOWN ROUTE** US-2 **BURLINGTON** 

## **DESCRIPTION BLOCK**

Culvert 18B: Culvert - 1976 Structure No. 205000018B04032 Length: 26' Facility Carried: US 00002 ML Bridge Type: MULTI PLATE ARCH Features Intersected: PED UNDERPASS UVM Maintenance/Ownership: City/Municipal

|   | -               | Historic Projects         |                               |
|---|-----------------|---------------------------|-------------------------------|
| ĺ | Retreatment     | Bituminous                | Gravel                        |
|   | Resurface       | Concrete                  | Surface Treated               |
|   | Unknown         | Bituminous<br>Macadam     | Gravel                        |
|   | Bituminous Mix  |                           | Plant Mix                     |
|   | Skinny Mix      | Cold Plane and Bituminous | Reclaimed Base and Bituminous |
|   | Bituminous Seal | Concrete                  | Concrete                      |

|             | Functional Class                                                                                                                                                                                                                                                                                                                                                                                                                                                                                                                                                                                                                                                                                                                                                                                                                                                                                                                                                                                                                                                                                                                                                                                                                                                                                                                                                                                                                                                                                                                                                                                                                                                                                                                                                                                                                                                                                                                                                                                                                                                                                                              |  |  |
|-------------|-------------------------------------------------------------------------------------------------------------------------------------------------------------------------------------------------------------------------------------------------------------------------------------------------------------------------------------------------------------------------------------------------------------------------------------------------------------------------------------------------------------------------------------------------------------------------------------------------------------------------------------------------------------------------------------------------------------------------------------------------------------------------------------------------------------------------------------------------------------------------------------------------------------------------------------------------------------------------------------------------------------------------------------------------------------------------------------------------------------------------------------------------------------------------------------------------------------------------------------------------------------------------------------------------------------------------------------------------------------------------------------------------------------------------------------------------------------------------------------------------------------------------------------------------------------------------------------------------------------------------------------------------------------------------------------------------------------------------------------------------------------------------------------------------------------------------------------------------------------------------------------------------------------------------------------------------------------------------------------------------------------------------------------------------------------------------------------------------------------------------------|--|--|
|             | → 1 1 <b> </b>                                                                                                                                                                                                                                                                                                                                                                                                                                                                                                                                                                                                                                                                                                                                                                                                                                                                                                                                                                                                                                                                                                                                                                                                                                                                                                                                                                                                                                                                                                                                                                                                                                                                                                                                                                                                                                                                                                                                                                                                                                                                                                                |  |  |
|             | 2 8 — 14 — 19                                                                                                                                                                                                                                                                                                                                                                                                                                                                                                                                                                                                                                                                                                                                                                                                                                                                                                                                                                                                                                                                                                                                                                                                                                                                                                                                                                                                                                                                                                                                                                                                                                                                                                                                                                                                                                                                                                                                                                                                                                                                                                                 |  |  |
|             | 6 — 11 — 16                                                                                                                                                                                                                                                                                                                                                                                                                                                                                                                                                                                                                                                                                                                                                                                                                                                                                                                                                                                                                                                                                                                                                                                                                                                                                                                                                                                                                                                                                                                                                                                                                                                                                                                                                                                                                                                                                                                                                                                                                                                                                                                   |  |  |
| Speed Zones |                                                                                                                                                                                                                                                                                                                                                                                                                                                                                                                                                                                                                                                                                                                                                                                                                                                                                                                                                                                                                                                                                                                                                                                                                                                                                                                                                                                                                                                                                                                                                                                                                                                                                                                                                                                                                                                                                                                                                                                                                                                                                                                               |  |  |
|             | SPEED |  |  |

**ROUTE** 

ETE mileage: 39.011 to 39.842