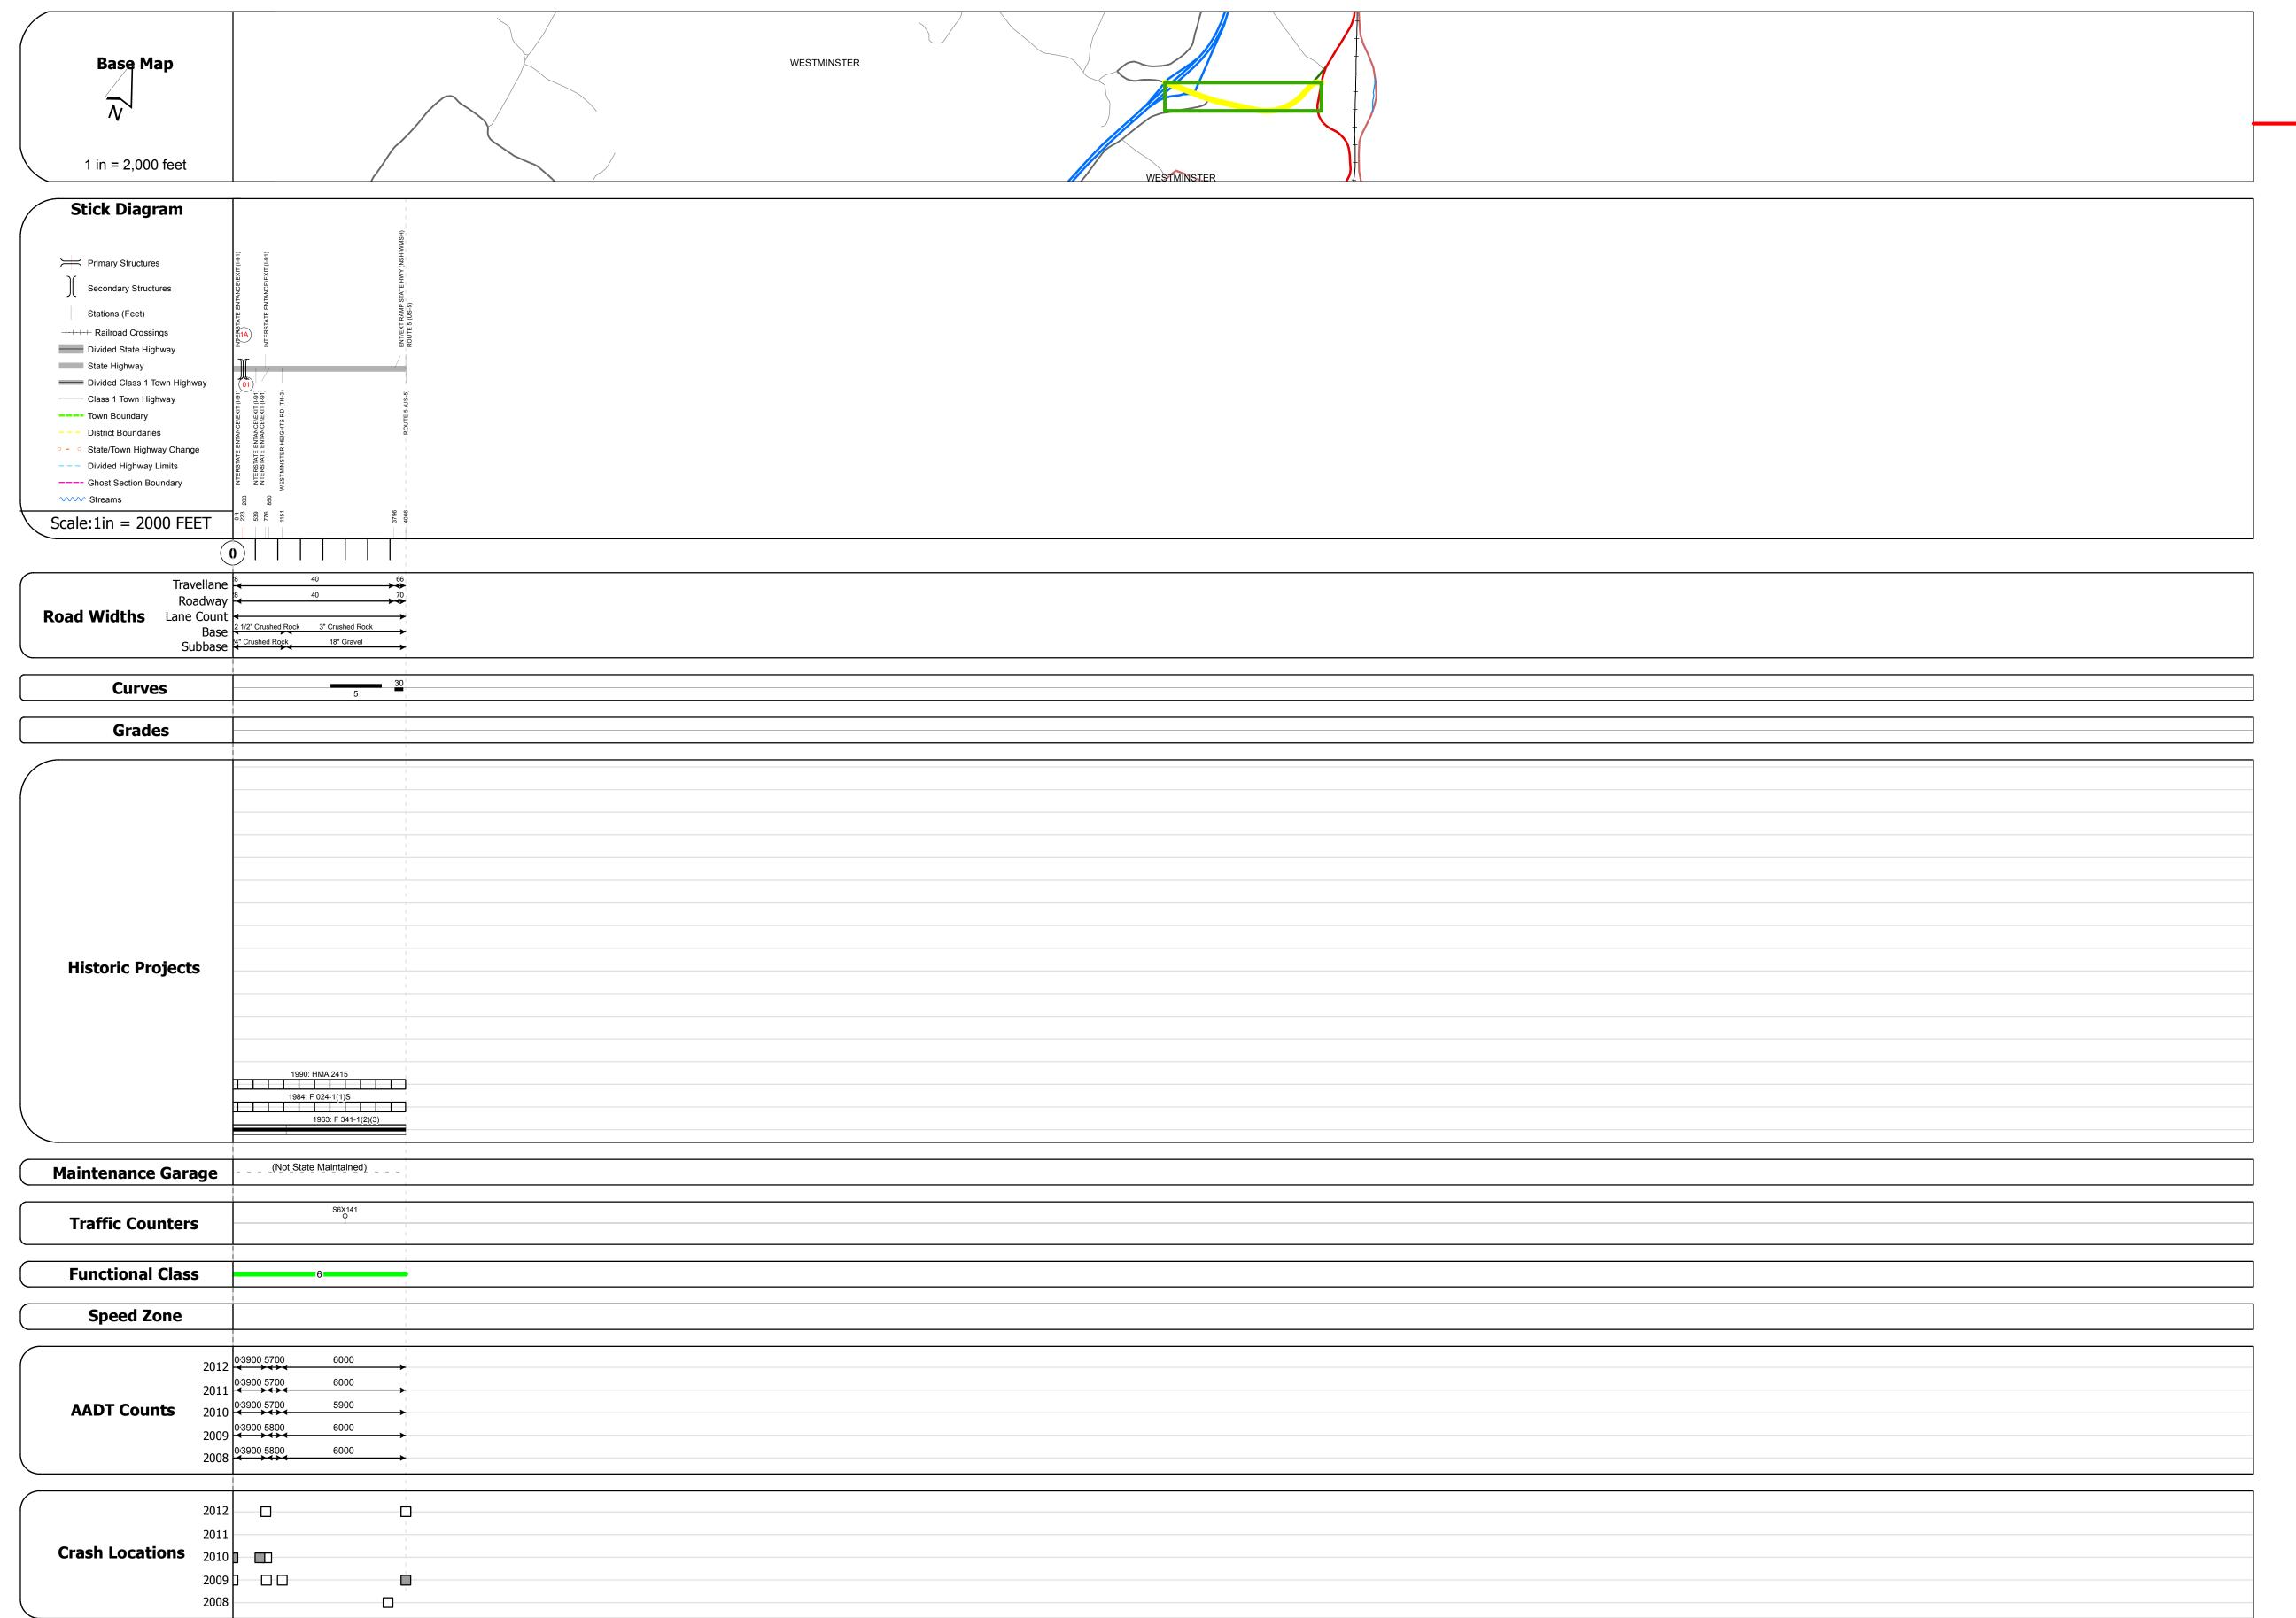

## **Route Log Progress Chart**

Please Note: Errors and Omissions May Exist.
Contact the VTrans Mapping Unit with questions or concerns.

DISTRICT TOWN ROUTE

2 WESTMINSTER NSH-9840

**DESCRIPTION BLOCK** 

Bridge 1: Stringer/multi-beam or girder - 1963 Structure No. 200091020S13202

Bridge 1A: Stringer/multi-beam or girder - 1963 Structure No. 200091020N13202

Facility Carried: I 00091 ML
Bridge Type: 3 SPAN ROLLED BEAM
Features Intersected: I 91 OVER WMSTR STHWY

Facility Carried: I 00091 ML
Bridge Type: 3 SPAN ROLLED BEAM
Features Intersected: I 91 OVER WMSTR STHWY

Length: 163' Height: 0.0' Weight Limit: 0

Length: 163' Height: 0.0'

Weight Limit: 0

| Historic Projects                                      | Functional Class                                                                                                                                                                                                                                                                                                                                                                                                                                                                                                                                                                                                                                                                                                                                                                                                                                                                                                                                                                                                                                                                                                                                                                                                                                                                                                                                                                                                                                                                                                                                                                                                                                                                                                                                                                                                                                                                                                                                                                                                                                                                                                              | Curves                  | Road Widths      | AADT                       | Mileage by Functional Class By Shee | t                      | Mileage by Town By Sheet |                        |          |                      |                             |              |
|--------------------------------------------------------|-------------------------------------------------------------------------------------------------------------------------------------------------------------------------------------------------------------------------------------------------------------------------------------------------------------------------------------------------------------------------------------------------------------------------------------------------------------------------------------------------------------------------------------------------------------------------------------------------------------------------------------------------------------------------------------------------------------------------------------------------------------------------------------------------------------------------------------------------------------------------------------------------------------------------------------------------------------------------------------------------------------------------------------------------------------------------------------------------------------------------------------------------------------------------------------------------------------------------------------------------------------------------------------------------------------------------------------------------------------------------------------------------------------------------------------------------------------------------------------------------------------------------------------------------------------------------------------------------------------------------------------------------------------------------------------------------------------------------------------------------------------------------------------------------------------------------------------------------------------------------------------------------------------------------------------------------------------------------------------------------------------------------------------------------------------------------------------------------------------------------------|-------------------------|------------------|----------------------------|-------------------------------------|------------------------|--------------------------|------------------------|----------|----------------------|-----------------------------|--------------|
| Retreatment Bituminous Gravel Concrete Surface Treated | → 1                                                                                                                                                                                                                                                                                                                                                                                                                                                                                                                                                                                                                                                                                                                                                                                                                                                                                                                                                                                                                                                                                                                                                                                                                                                                                                                                                                                                                                                                                                                                                                                                                                                                                                                                                                                                                                                                                                                                                                                                                                                                                                                           | curve left              | <b>←</b> (ft)    | (count) →                  | 024-1 6 - Rural - Minor Arterial    | 0.770                  | WESTMINSTER - S98401320  | 0.77 of 0.77           | DISTRICT | TOWN                 | Date: 11/15/13              | ROUTE        |
| Unknown Bituminous Macadam Plant Mix  Cold Plans and   | 6 — 11 — 16                                                                                                                                                                                                                                                                                                                                                                                                                                                                                                                                                                                                                                                                                                                                                                                                                                                                                                                                                                                                                                                                                                                                                                                                                                                                                                                                                                                                                                                                                                                                                                                                                                                                                                                                                                                                                                                                                                                                                                                                                                                                                                                   | Crados                  | Traffic Counters | Crash Locations            |                                     |                        |                          |                        |          |                      |                             | NSH-9840     |
| Skinny Mix  Bituminous  Reclaimed Base and Bituminous  | Speed Zones                                                                                                                                                                                                                                                                                                                                                                                                                                                                                                                                                                                                                                                                                                                                                                                                                                                                                                                                                                                                                                                                                                                                                                                                                                                                                                                                                                                                                                                                                                                                                                                                                                                                                                                                                                                                                                                                                                                                                                                                                                                                                                                   | Grades  grade up        | (counter ID)     | Fatal Property Damage Only |                                     |                        |                          |                        | 2        | WESTMINSTER          | 1 of 1                      | ETE mileage: |
| Bituminous Seal Concrete Concrete                      | SPEED | ─ <b>■■■</b> grade down | Ť                | Injury Unknown Crash Type  | 1                                   | otal Mileage: 0.770 mi |                          | Total Mileage: 0.77 mi | _        | 11 LO 11 11 10 1 LIX | TWN mileage:<br>0.0 to 0.77 | 0.0 to 0.77  |