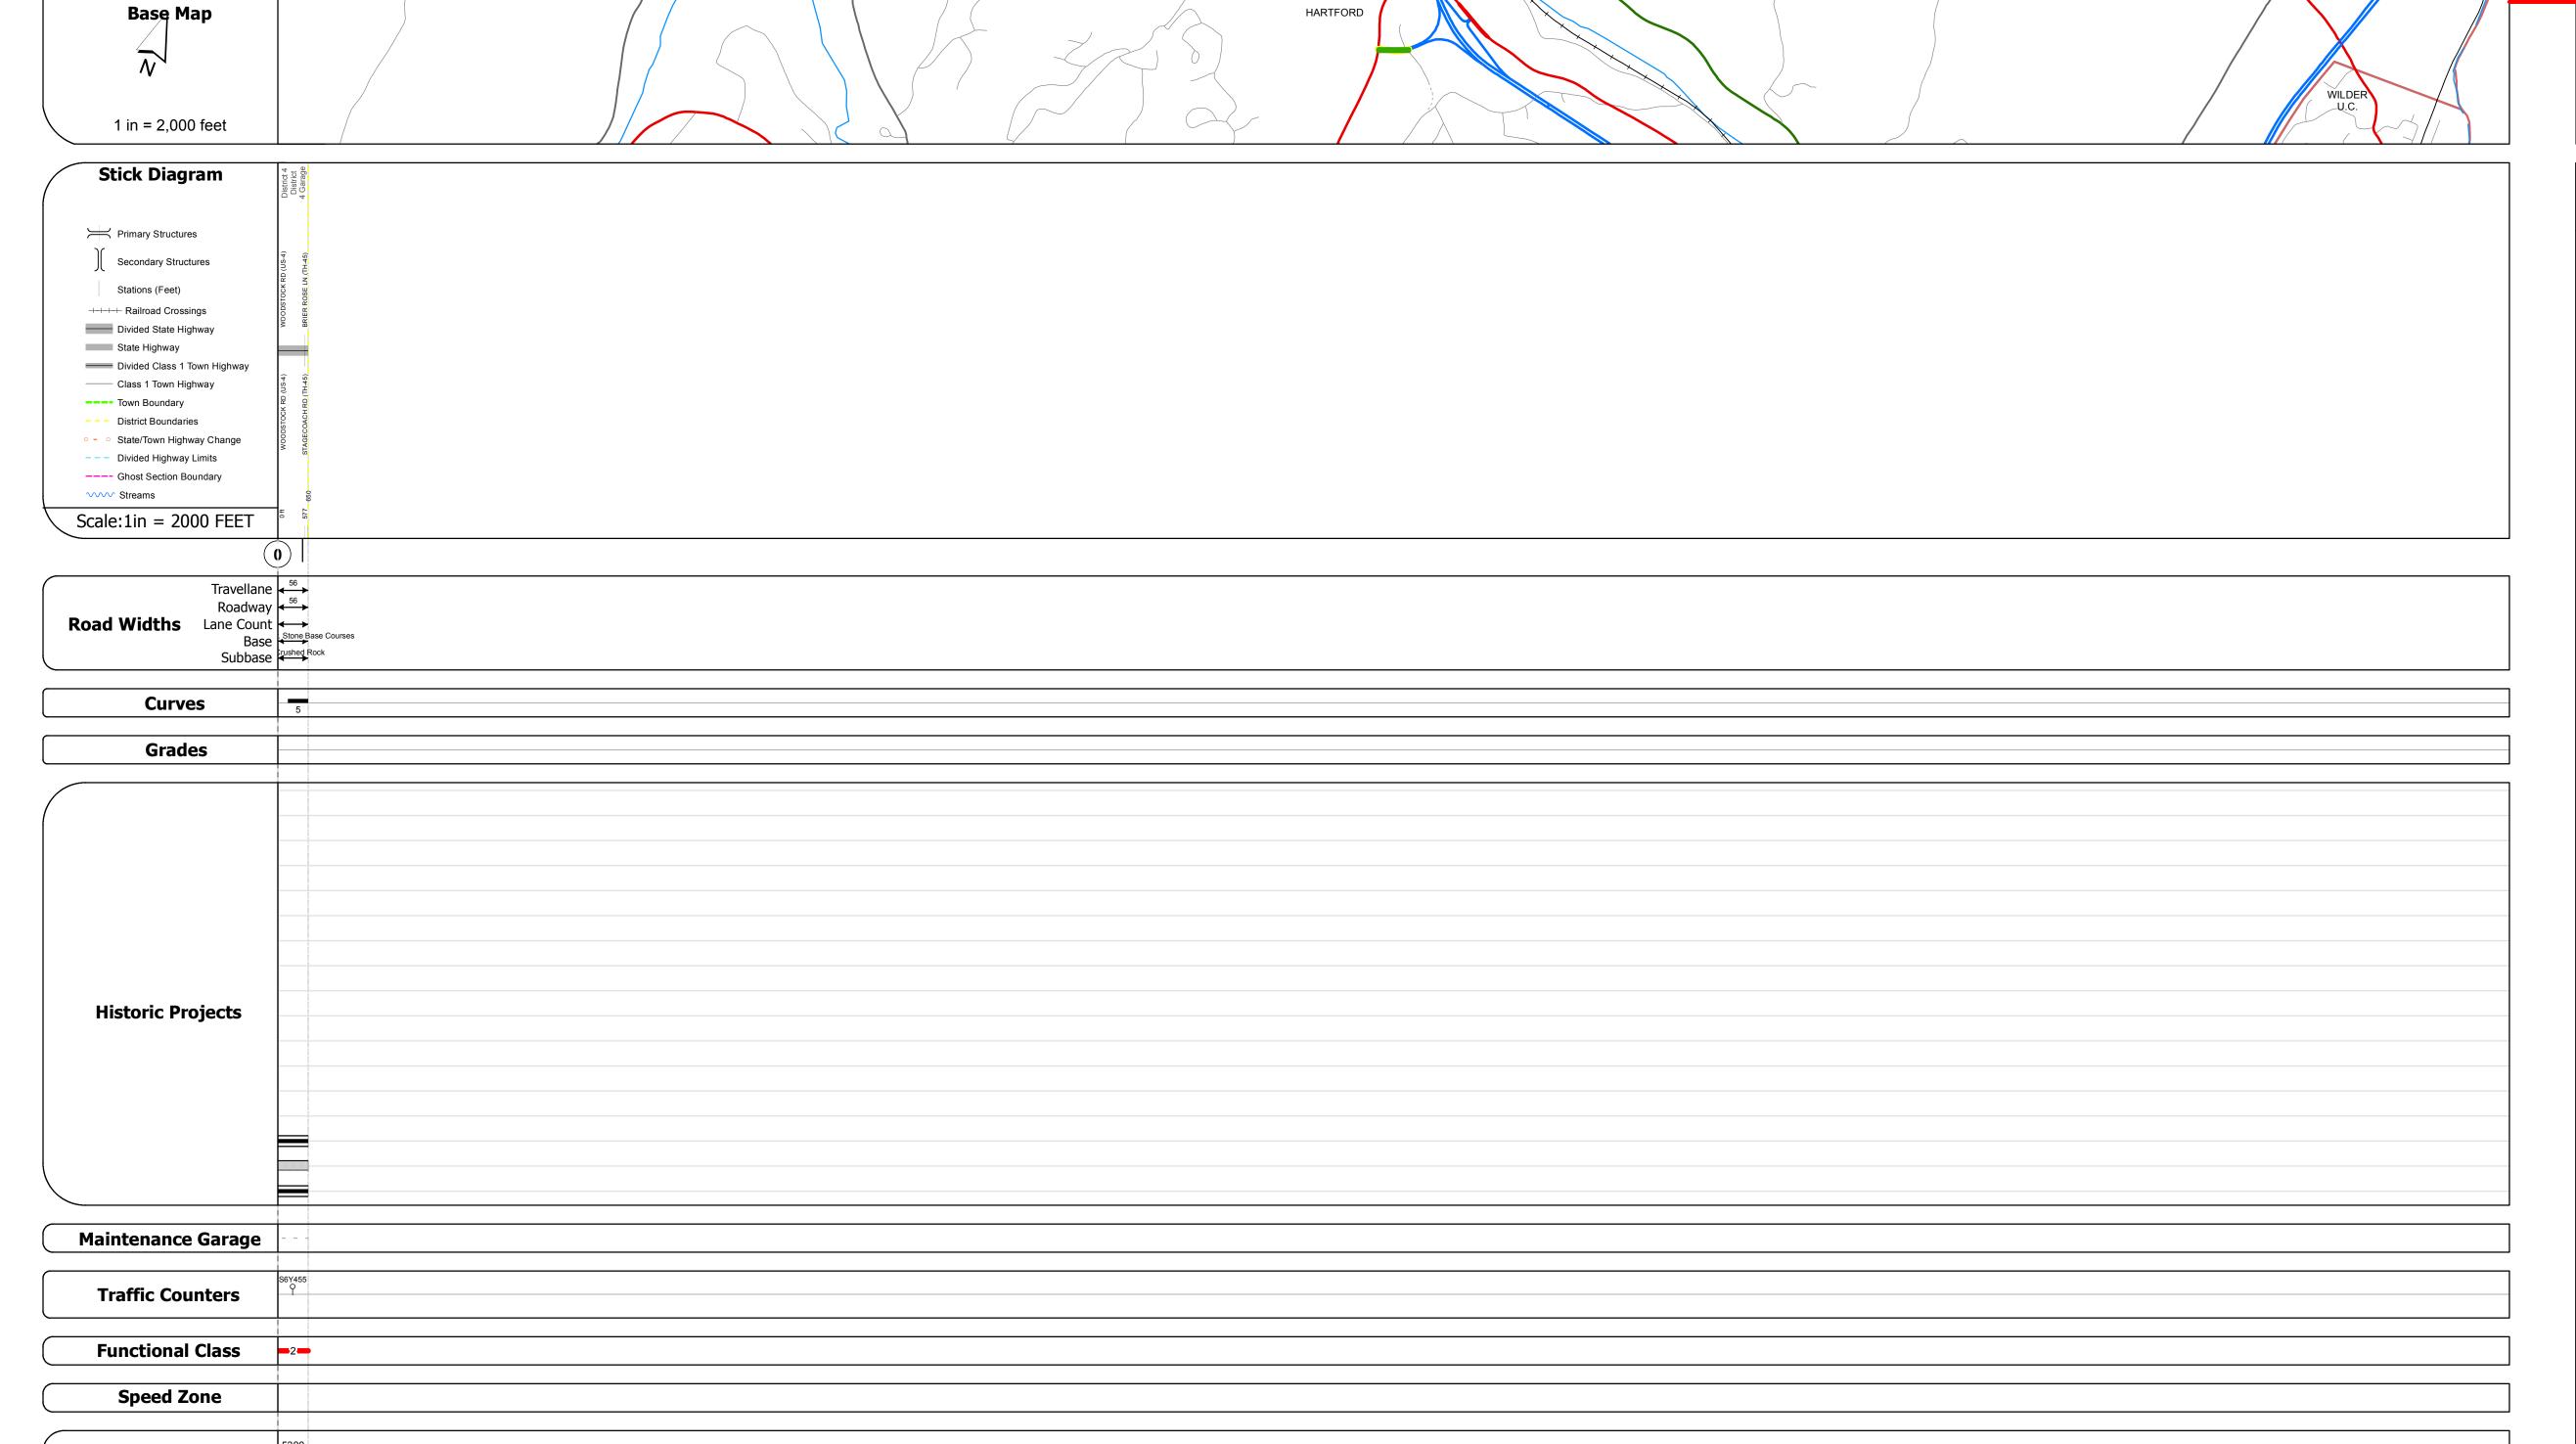

**AADT Counts** 2010 5200

Crash Locations 2010

2009 2008

## **Route Log Progress Chart**

Please Note: Errors and Omissions May Exist.
Contact the VTrans Mapping Unit with questions or concerns.

DISTRICT TOWN ROUTE

4 HARTFORD NSH-9630

**DESCRIPTION BLOCK** 

| Historic Projects                                                                    | Functional Class                                                                                                                                                                                                                                                                                                                                                                                                                                                                                                                                                                                                                                                                                                                                                                                                                                                                                                                                                                                                                                                                                                                                                                                                                                                                                                                                                                                                                                                                                                                                                                                                                                                                                                                                                                                                                                                                                                                                                                                                                                                                                                               | Curves                     | Road Widths                   | AADT                                                                          | Mileage by Functional Class By Sheet |                  | Mileage by Town By Sheet |                         |          |          |                                  |        |
|--------------------------------------------------------------------------------------|--------------------------------------------------------------------------------------------------------------------------------------------------------------------------------------------------------------------------------------------------------------------------------------------------------------------------------------------------------------------------------------------------------------------------------------------------------------------------------------------------------------------------------------------------------------------------------------------------------------------------------------------------------------------------------------------------------------------------------------------------------------------------------------------------------------------------------------------------------------------------------------------------------------------------------------------------------------------------------------------------------------------------------------------------------------------------------------------------------------------------------------------------------------------------------------------------------------------------------------------------------------------------------------------------------------------------------------------------------------------------------------------------------------------------------------------------------------------------------------------------------------------------------------------------------------------------------------------------------------------------------------------------------------------------------------------------------------------------------------------------------------------------------------------------------------------------------------------------------------------------------------------------------------------------------------------------------------------------------------------------------------------------------------------------------------------------------------------------------------------------------|----------------------------|-------------------------------|-------------------------------------------------------------------------------|--------------------------------------|------------------|--------------------------|-------------------------|----------|----------|----------------------------------|--------|
| Retreatment Bituminous Concrete Surface Treated Gravel Unknown Bituminous Gravel     | 7 — 12 — 17<br>— 2 — 8 — 14 — 19                                                                                                                                                                                                                                                                                                                                                                                                                                                                                                                                                                                                                                                                                                                                                                                                                                                                                                                                                                                                                                                                                                                                                                                                                                                                                                                                                                                                                                                                                                                                                                                                                                                                                                                                                                                                                                                                                                                                                                                                                                                                                               | curve left                 | <b>←</b> (ft)                 | (count)                                                                       | 120-2 2 - Rural - Principal Arterial | 0.123 HARTI      | FORD - S96301408         | 0.123 of 0.123          | DISTRICT | TOWN     | Date: 11/15/13                   | ROU    |
| Macadam  Plant Mix  Cold Plane and Bituminous Concrete  Concrete  Concrete  Concrete | Speed Zones  Speed Zones  Speed Zones  Speed Spe | Grades grade up grade down | Traffic Counters (counter ID) | Crash Locations  ■ Fatal □ Property Damage Only □ Injury □ Unknown Crash Type | Total Mil                            | ileage: 0.123 mi |                          | Total Mileage: 0.123 mi | 4        | HARTFORD | 1 of 1 TWN mileage: 0.0 to 0.123 | ETE mi |