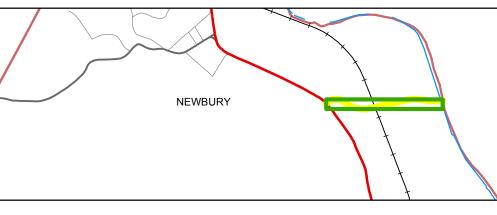

## **Route Log Progress Chart**

| (                                                                                  |                                        |         |  |  |  |  |
|------------------------------------------------------------------------------------|----------------------------------------|---------|--|--|--|--|
| Base Map                                                                           |                                        |         |  |  |  |  |
|                                                                                    |                                        | NEWBURY |  |  |  |  |
|                                                                                    |                                        | NEWBORT |  |  |  |  |
|                                                                                    |                                        |         |  |  |  |  |
| 1 in = 2,000 feet                                                                  |                                        |         |  |  |  |  |
|                                                                                    |                                        |         |  |  |  |  |
| Stick Diagram                                                                      | District 7<br>District 7<br>District 7 |         |  |  |  |  |
|                                                                                    | Distr<br>Distr<br>7 Ga                 |         |  |  |  |  |
| Primary Structures                                                                 |                                        |         |  |  |  |  |
| Secondary Structures                                                               |                                        |         |  |  |  |  |
|                                                                                    | 8-2)<br>8                              |         |  |  |  |  |
| Stations (Feet)                                                                    | MAIN ST S (U.S.5)<br>053598A           |         |  |  |  |  |
| Divided State Highway                                                              | MAIN ST<br>053598A                     |         |  |  |  |  |
| State Highway                                                                      | +                                      |         |  |  |  |  |
| Divided Class 1 Town Highway     Class 1 Town Highway                              | +<br>\$                                |         |  |  |  |  |
| Town Boundary                                                                      | ROUTE 5 S (US-5)                       |         |  |  |  |  |
| District Boundaries                                                                | ROUTE                                  |         |  |  |  |  |
| • - • State/Town Highway Change                                                    |                                        |         |  |  |  |  |
| <ul> <li>– – Divided Highway Limits</li> <li>– – Ghost Section Boundary</li> </ul> |                                        |         |  |  |  |  |
| Streams                                                                            |                                        |         |  |  |  |  |
| Scale:1in = 2000 FEET                                                              | - 1094                                 |         |  |  |  |  |
|                                                                                    | 0)                                     |         |  |  |  |  |
|                                                                                    |                                        |         |  |  |  |  |
| Travellane<br>Roadway                                                              |                                        |         |  |  |  |  |
| <b>Road Widths</b> Lane Count                                                      | <b>←</b> →                             |         |  |  |  |  |
| Base Subbase                                                                       |                                        |         |  |  |  |  |
|                                                                                    |                                        |         |  |  |  |  |
| Curves                                                                             | 25 10                                  |         |  |  |  |  |
|                                                                                    |                                        |         |  |  |  |  |
| Grades                                                                             |                                        |         |  |  |  |  |
|                                                                                    |                                        |         |  |  |  |  |
| (                                                                                  |                                        |         |  |  |  |  |
|                                                                                    |                                        |         |  |  |  |  |
|                                                                                    |                                        |         |  |  |  |  |
|                                                                                    |                                        |         |  |  |  |  |
|                                                                                    |                                        |         |  |  |  |  |
|                                                                                    |                                        |         |  |  |  |  |
|                                                                                    |                                        |         |  |  |  |  |
|                                                                                    |                                        |         |  |  |  |  |
| Historic Projects                                                                  |                                        |         |  |  |  |  |
|                                                                                    |                                        |         |  |  |  |  |
|                                                                                    |                                        |         |  |  |  |  |
|                                                                                    | 2001: STP 9810(1)S                     |         |  |  |  |  |
|                                                                                    | 1985: Unk                              | nown    |  |  |  |  |
|                                                                                    | 1984: Unknown                          |         |  |  |  |  |
|                                                                                    | 1979: Unknown                          |         |  |  |  |  |
|                                                                                    | 1973: SA 1973: SAB-C 1                 | 6100    |  |  |  |  |
|                                                                                    |                                        |         |  |  |  |  |
| Maintenance Garage                                                                 | _(Not_State_Maintained)                |         |  |  |  |  |
|                                                                                    |                                        |         |  |  |  |  |
| Traffic Counters                                                                   | S6N189                                 |         |  |  |  |  |
|                                                                                    |                                        |         |  |  |  |  |
| Functional Class                                                                   | 7                                      |         |  |  |  |  |
|                                                                                    |                                        |         |  |  |  |  |
| Speed Zone                                                                         |                                        |         |  |  |  |  |
|                                                                                    |                                        |         |  |  |  |  |
| 2012                                                                               |                                        |         |  |  |  |  |
| 2011                                                                               |                                        |         |  |  |  |  |
| AADT Counts 2010                                                                   | 1900                                   |         |  |  |  |  |
| 2009                                                                               |                                        |         |  |  |  |  |
| 2008                                                                               | < 2200 ►                               |         |  |  |  |  |
|                                                                                    |                                        |         |  |  |  |  |
| 2012                                                                               |                                        |         |  |  |  |  |
| 2012                                                                               |                                        |         |  |  |  |  |
| Crash Locations 2010                                                               |                                        |         |  |  |  |  |
| 2009                                                                               |                                        |         |  |  |  |  |
| 2009                                                                               |                                        |         |  |  |  |  |
| 2008                                                                               |                                        |         |  |  |  |  |