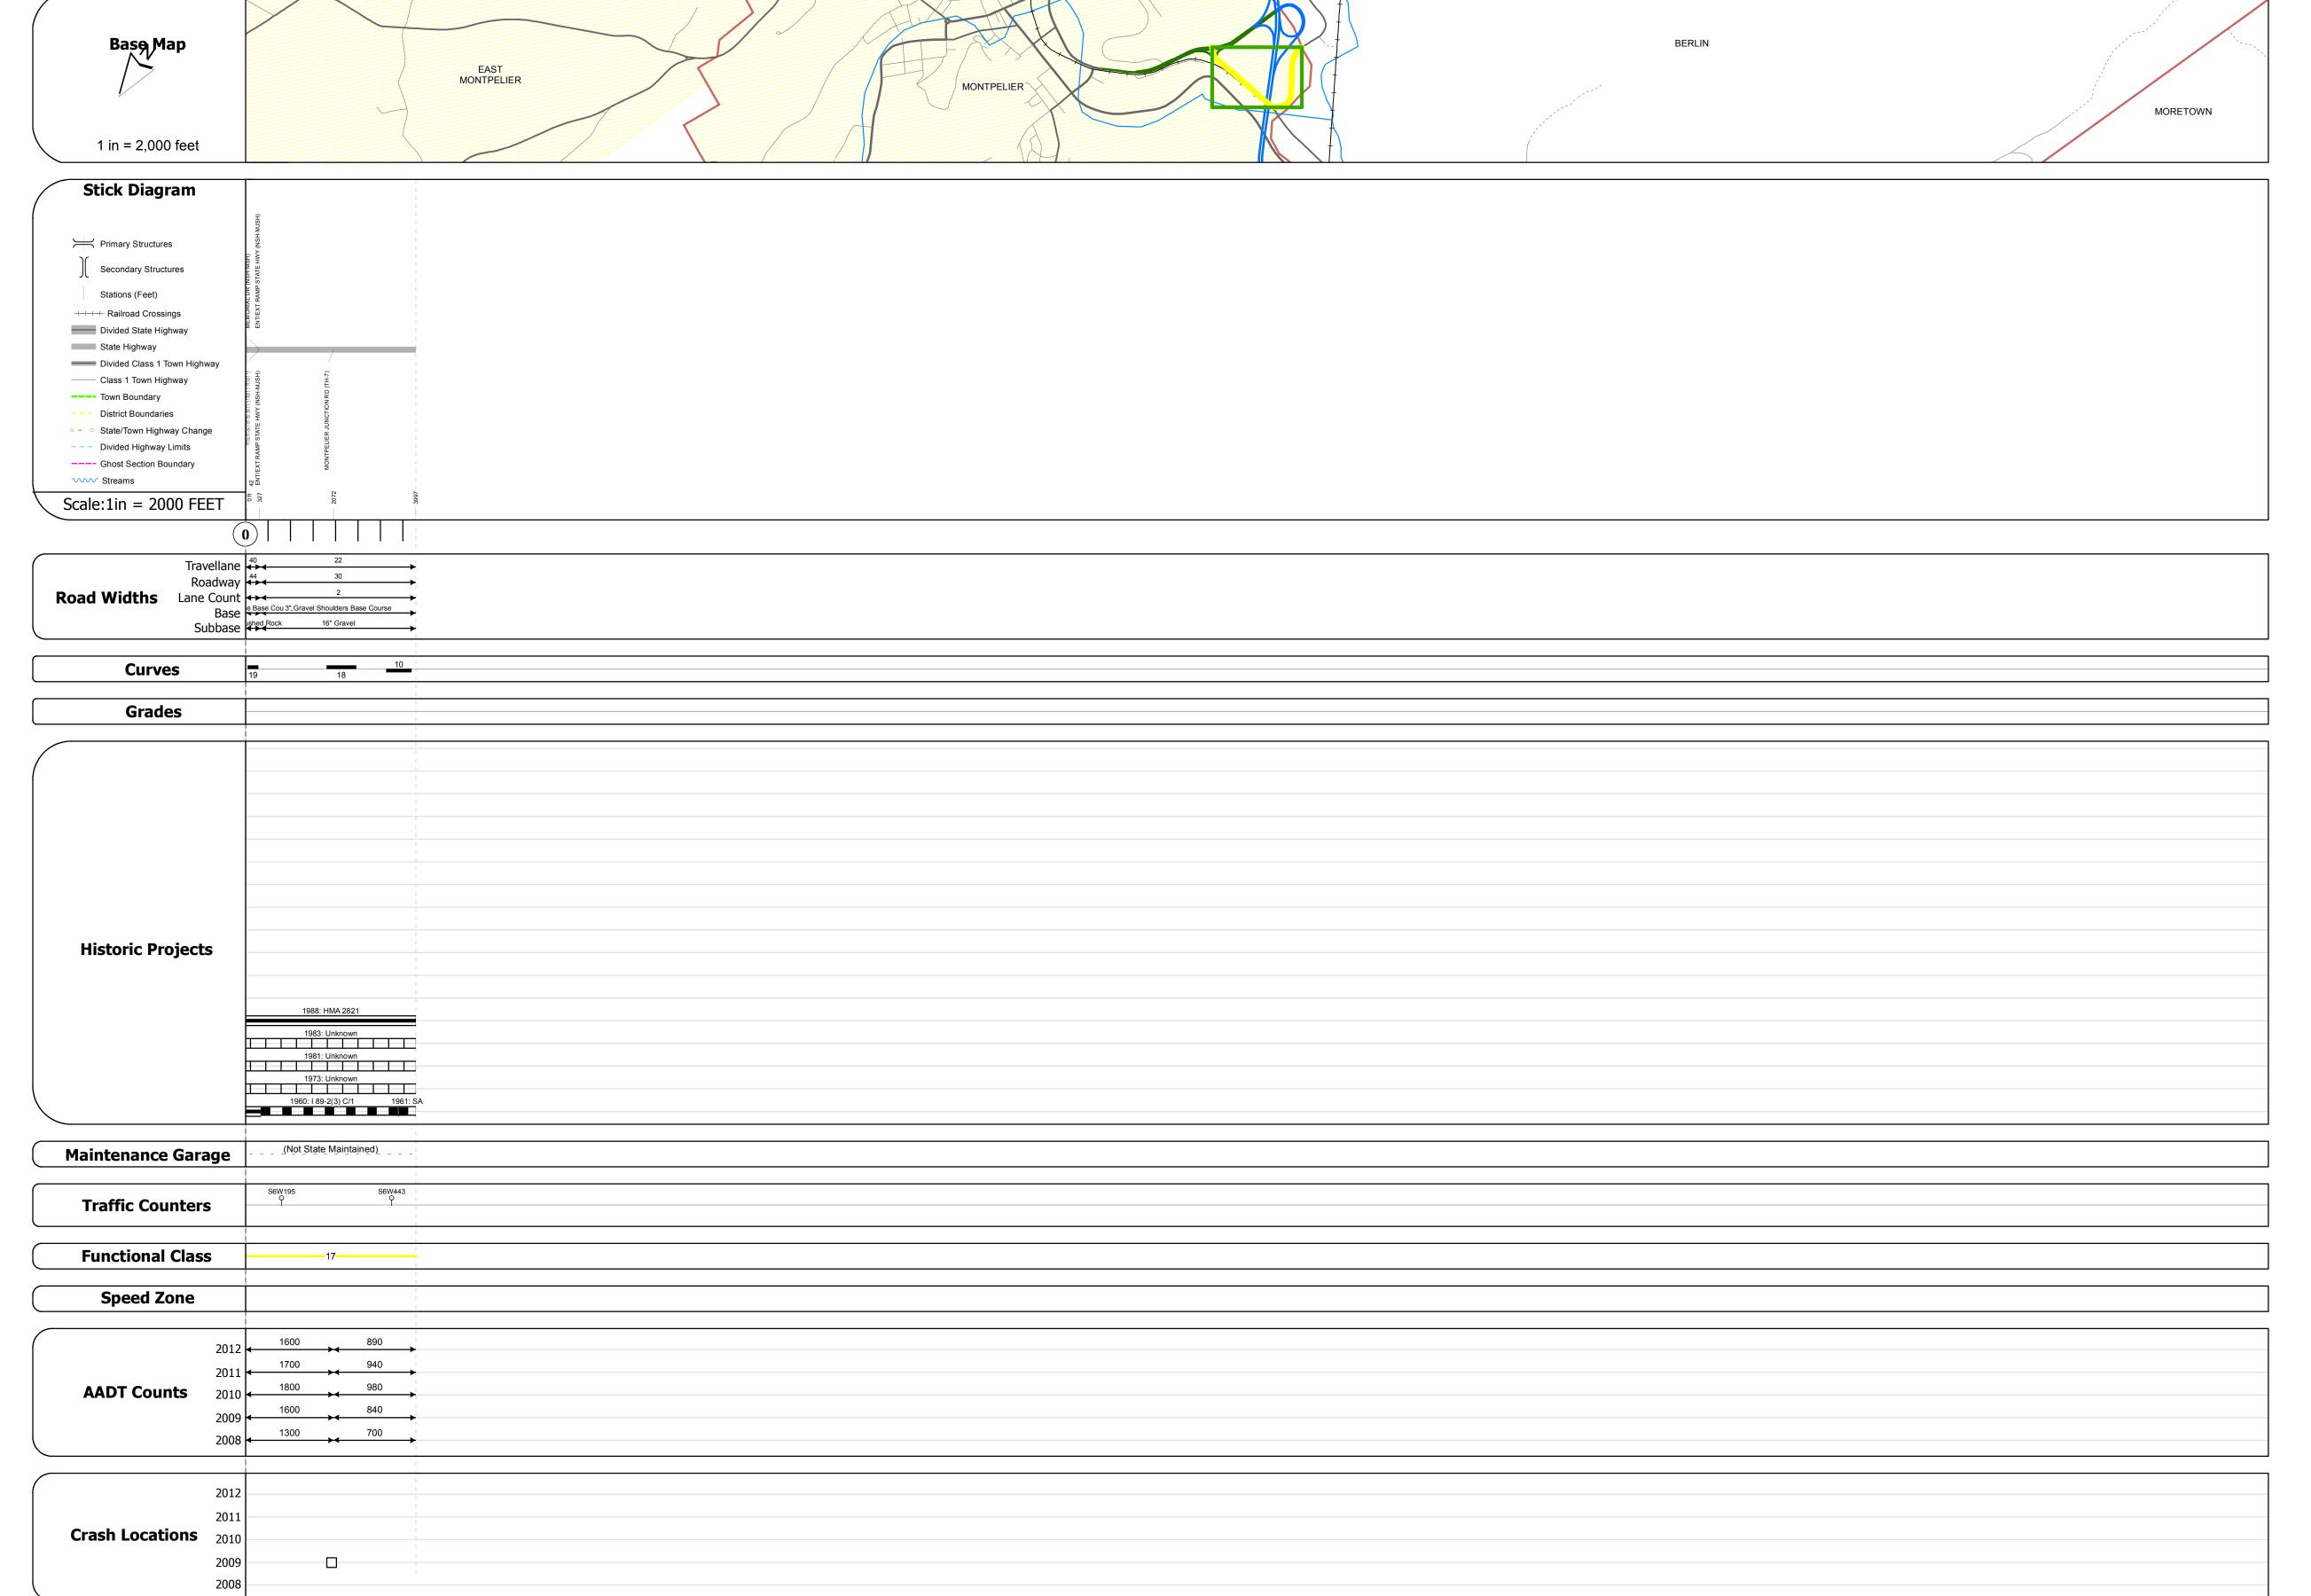

## Base Map 1 in = 2,000 feet Stick Diagram

## **Route Log Progress Chart**

**DRAFT** Please Note: Errors and Omissions May Exist. Contact the VTrans Mapping Unit with questions or concerns.

**DISTRICT TOWN ROUTE MONTPELIER** NSH-9420

**DESCRIPTION BLOCK** 

| Historic Projects                                                 | Functional Class                                                                                                                                                                                                                                                                                                                                                                                                                                                                                                                                                                                                                                                                                                                                                                                                                                                                                                                                                                                                                                                                                                                                                                                                                                                                                                                                                                                                                                                                                                                                                                                                                                                                                                                                                                                                                                                                                                                                                                                                                                                                                                              | Curves      | Road Widths      | AADT                       | Mileage by Functional Class By Sheet | Mileage by Town By Shee      | t                       |          |            | '                 |              |
|-------------------------------------------------------------------|-------------------------------------------------------------------------------------------------------------------------------------------------------------------------------------------------------------------------------------------------------------------------------------------------------------------------------------------------------------------------------------------------------------------------------------------------------------------------------------------------------------------------------------------------------------------------------------------------------------------------------------------------------------------------------------------------------------------------------------------------------------------------------------------------------------------------------------------------------------------------------------------------------------------------------------------------------------------------------------------------------------------------------------------------------------------------------------------------------------------------------------------------------------------------------------------------------------------------------------------------------------------------------------------------------------------------------------------------------------------------------------------------------------------------------------------------------------------------------------------------------------------------------------------------------------------------------------------------------------------------------------------------------------------------------------------------------------------------------------------------------------------------------------------------------------------------------------------------------------------------------------------------------------------------------------------------------------------------------------------------------------------------------------------------------------------------------------------------------------------------------|-------------|------------------|----------------------------|--------------------------------------|------------------------------|-------------------------|----------|------------|-------------------|--------------|
| Retreatment Bituminous Gravel                                     | ├── <del>+</del> 1 <b>──</b> ─ 7 <b>──</b> ─ 12 <b>──</b> ─ 17                                                                                                                                                                                                                                                                                                                                                                                                                                                                                                                                                                                                                                                                                                                                                                                                                                                                                                                                                                                                                                                                                                                                                                                                                                                                                                                                                                                                                                                                                                                                                                                                                                                                                                                                                                                                                                                                                                                                                                                                                                                                | curve left  | <b>←</b> (ft)    | (count)                    | 17 - Urban - Collector               | 0.757 MONTPELIER - S94201211 | 0.757 of 0.757          | DISTRICT | TOWN       | Date: 11/15/13    | ROUTE        |
| Resurface Concrete Surface Treated Gravel                         | 2 8 — 14 — 19                                                                                                                                                                                                                                                                                                                                                                                                                                                                                                                                                                                                                                                                                                                                                                                                                                                                                                                                                                                                                                                                                                                                                                                                                                                                                                                                                                                                                                                                                                                                                                                                                                                                                                                                                                                                                                                                                                                                                                                                                                                                                                                 | curve right |                  |                            |                                      |                              |                         |          |            | 50001 = 2, 20, 20 |              |
| Bituminous Mix  Cold Plans and                                    | 6 —— 11 —— 16                                                                                                                                                                                                                                                                                                                                                                                                                                                                                                                                                                                                                                                                                                                                                                                                                                                                                                                                                                                                                                                                                                                                                                                                                                                                                                                                                                                                                                                                                                                                                                                                                                                                                                                                                                                                                                                                                                                                                                                                                                                                                                                 | Grades      | Traffic Counters | Crash Locations            |                                      |                              |                         |          |            |                   | NSH-9420     |
| Skinny Mix  Skinny Mix  Bituminous  Reclaimed Base and Bituminous | Speed Zones                                                                                                                                                                                                                                                                                                                                                                                                                                                                                                                                                                                                                                                                                                                                                                                                                                                                                                                                                                                                                                                                                                                                                                                                                                                                                                                                                                                                                                                                                                                                                                                                                                                                                                                                                                                                                                                                                                                                                                                                                                                                                                                   | grade up    | (counter ID)     | Fatal Property Damage Only |                                      |                              |                         | _        | MONTPELIER | 1 of 1            | ETE mileage: |
| Bituminous Seal Concrete Concrete                                 | SPEED | grade down  | Y                | Injury Unknown Crash Type  |                                      |                              |                         | 0        | MONTPELIER | TWN mileage:      | 0.0 to 0.757 |
| Concrete                                                          | 25 30 35 40 45 50 55 60 65                                                                                                                                                                                                                                                                                                                                                                                                                                                                                                                                                                                                                                                                                                                                                                                                                                                                                                                                                                                                                                                                                                                                                                                                                                                                                                                                                                                                                                                                                                                                                                                                                                                                                                                                                                                                                                                                                                                                                                                                                                                                                                    |             |                  |                            | Total Mile                           | Page: 0.757 mi               | Total Mileage: 0.757 mi |          |            | 0.0 to 0.757      |              |