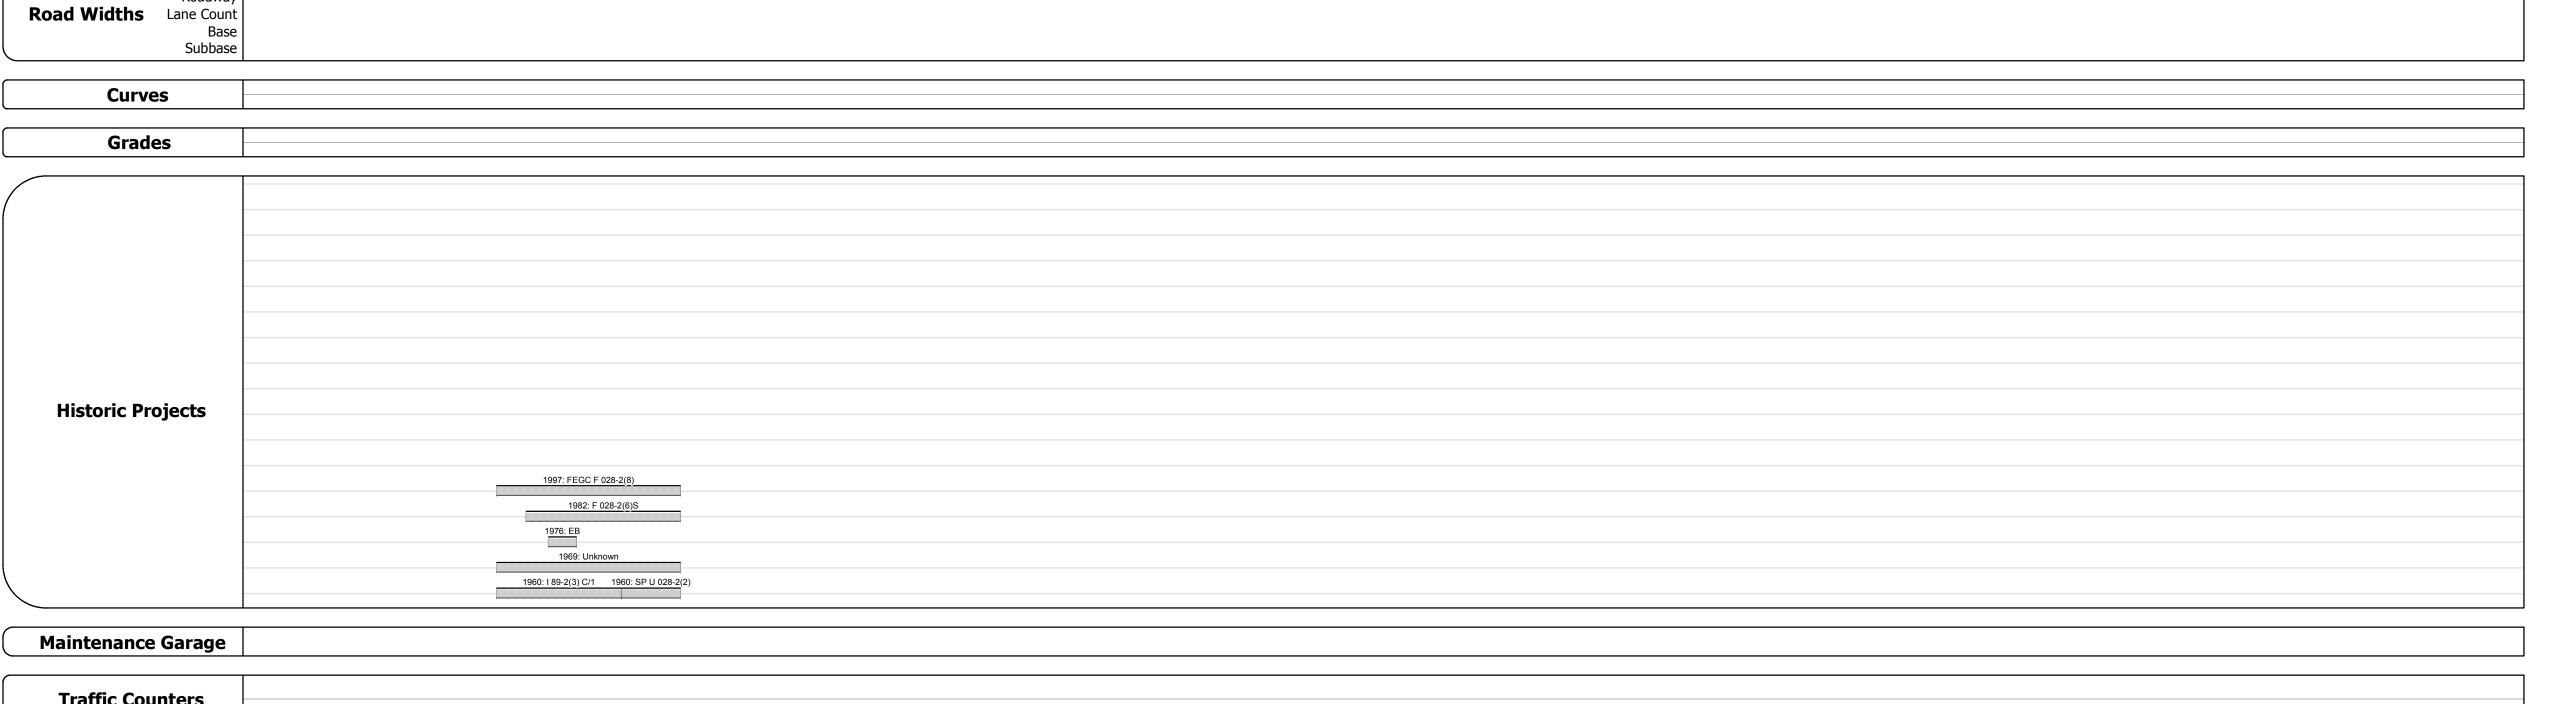

|                              | 1960: I 89-2(3) C/1 1960: SP U 028-2(2) |
|------------------------------|-----------------------------------------|
| Maintenance Garage           |                                         |
| Traffic Counters             |                                         |
| Functional Class             |                                         |
| Speed Zone                   |                                         |
| 2012                         |                                         |
| 2011 –<br>AADT Counts 2010 – |                                         |
| 2009<br>2008                 |                                         |
| 2012                         |                                         |
| Crash Locations 2011 2010    |                                         |
| 2009 –<br>2008 –             |                                         |
|                              |                                         |

| Historic Projects                                                                  | Functional Class                                                                                                                                                                                                                                                                                                                                                                                                                                                                                                                                                                                                                                                                                                                                                                                                                                                                                                                                                                                                                                                                                                                                                                                                                                                                                                                                                                                                                                                                                                                                                                                                                                                                                                                                                                                                                                                                                                                                                                                                                                                                                                               | Curves                                          | Road Widths      | AADT                                                 | Mileage by Functional Class By Sheet                    |                | Mileage by Town By Sheet     |          |            |                     |                              |
|------------------------------------------------------------------------------------|--------------------------------------------------------------------------------------------------------------------------------------------------------------------------------------------------------------------------------------------------------------------------------------------------------------------------------------------------------------------------------------------------------------------------------------------------------------------------------------------------------------------------------------------------------------------------------------------------------------------------------------------------------------------------------------------------------------------------------------------------------------------------------------------------------------------------------------------------------------------------------------------------------------------------------------------------------------------------------------------------------------------------------------------------------------------------------------------------------------------------------------------------------------------------------------------------------------------------------------------------------------------------------------------------------------------------------------------------------------------------------------------------------------------------------------------------------------------------------------------------------------------------------------------------------------------------------------------------------------------------------------------------------------------------------------------------------------------------------------------------------------------------------------------------------------------------------------------------------------------------------------------------------------------------------------------------------------------------------------------------------------------------------------------------------------------------------------------------------------------------------|-------------------------------------------------|------------------|------------------------------------------------------|---------------------------------------------------------|----------------|------------------------------|----------|------------|---------------------|------------------------------|
| Retreatment Resurface Bituminous Concrete Bituminous Gravel Surface Treated Gravel | 7 — 12 — 17<br>— 2 — 8 — 14 — 19                                                                                                                                                                                                                                                                                                                                                                                                                                                                                                                                                                                                                                                                                                                                                                                                                                                                                                                                                                                                                                                                                                                                                                                                                                                                                                                                                                                                                                                                                                                                                                                                                                                                                                                                                                                                                                                                                                                                                                                                                                                                                               | curve left                                      | <b>←</b> (ft)    | (count)                                              | 028-2 12 - Urban - Principal Arterial - Other Freeway 0 | 890 MONTPELIER | - \$93901211w 0.727 of 0.727 | DISTRICT | TOWN       | Date: 11/15/13      | ROUTE                        |
| Bituminous Mix  Cold Plane and                                                     | 6 — 11 — 16                                                                                                                                                                                                                                                                                                                                                                                                                                                                                                                                                                                                                                                                                                                                                                                                                                                                                                                                                                                                                                                                                                                                                                                                                                                                                                                                                                                                                                                                                                                                                                                                                                                                                                                                                                                                                                                                                                                                                                                                                                                                                                                    | Grades                                          | Traffic Counters | Crash Locations                                      |                                                         |                |                              |          |            | 1 of 1              | NSH-9390                     |
| Skinny Mix  Bituminous  Concrete  Reclaimed Base and Bituminous  Concrete          | Speed Zones  Speed | ─ <b>───</b> grade up<br>─ <b>──</b> grade down | (counter ID)     | Fatal Property Damage Only Injury Unknown Crash Type | ,                                                       |                |                              | 6        | MONTPELIER | 1 of 1 TWN mileage: | ETE mileage:<br>0.0 to 0.727 |
| Concrete                                                                           | 25 30 35 40 45 50 55 60 65                                                                                                                                                                                                                                                                                                                                                                                                                                                                                                                                                                                                                                                                                                                                                                                                                                                                                                                                                                                                                                                                                                                                                                                                                                                                                                                                                                                                                                                                                                                                                                                                                                                                                                                                                                                                                                                                                                                                                                                                                                                                                                     |                                                 |                  |                                                      | Total Mileage: 0.89                                     | mi             | Total Mileage: 0 727 mi      |          |            | 0.0 to 0.727        |                              |