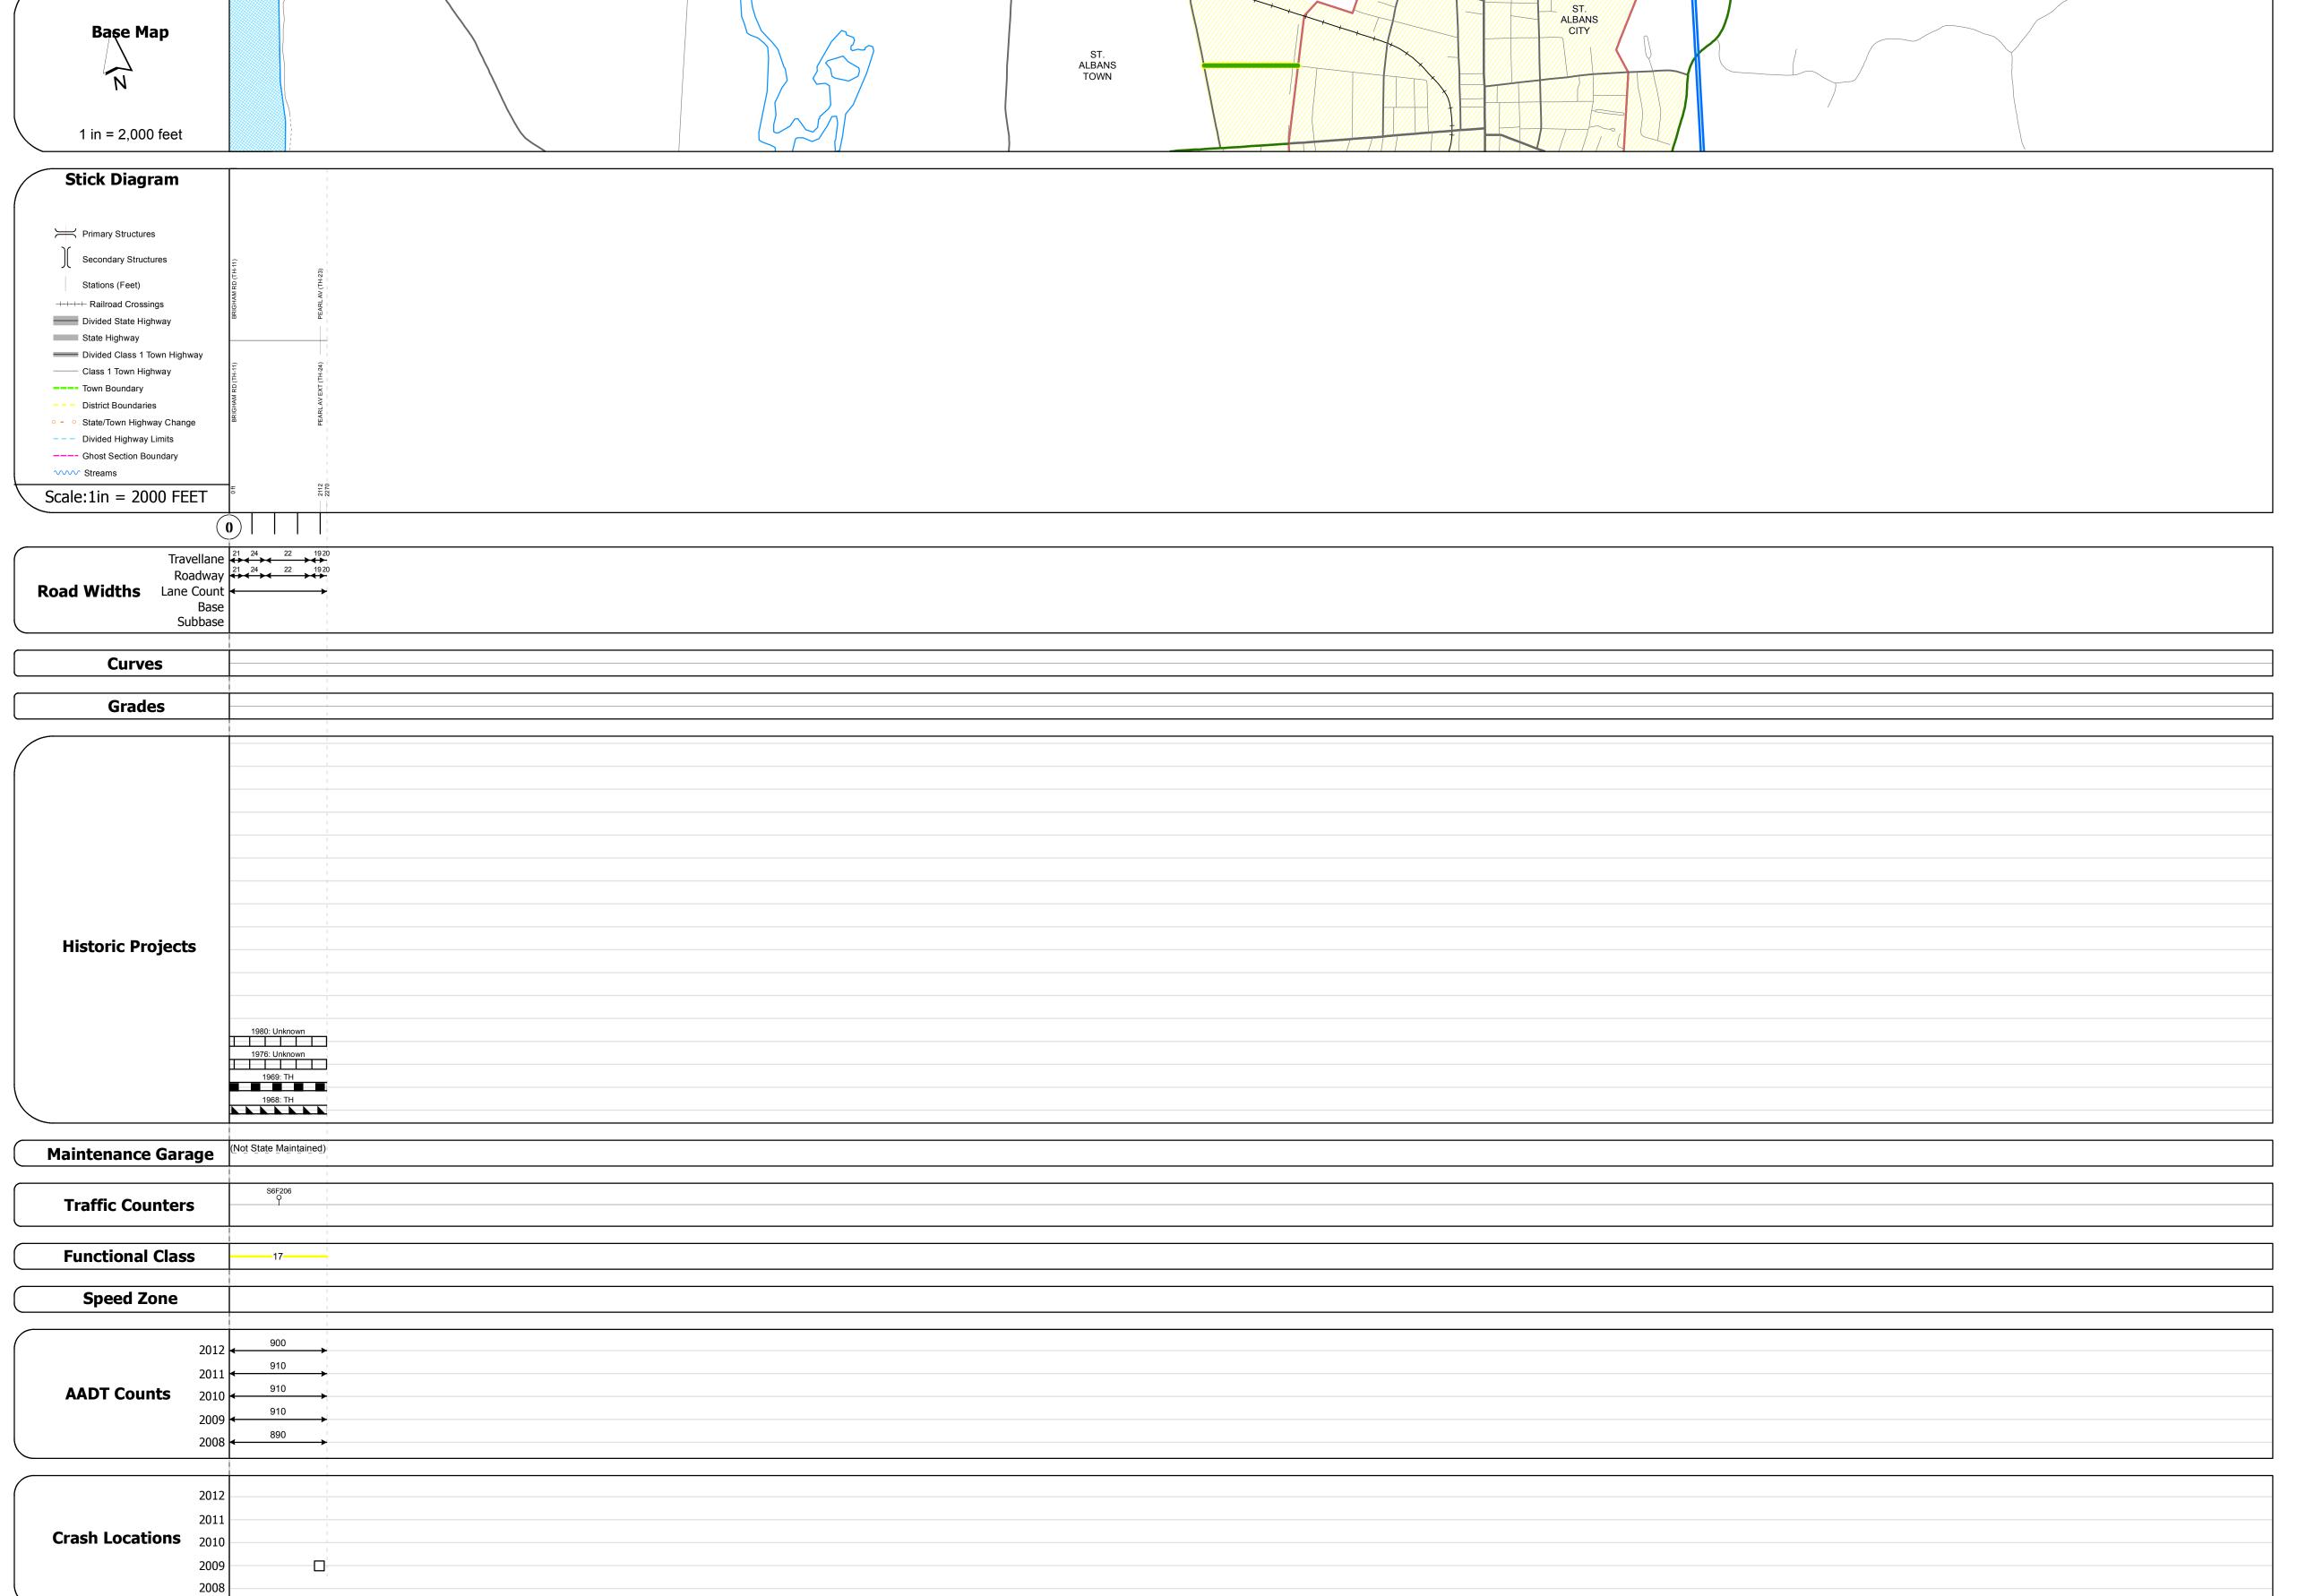

## **Route Log Progress Chart**

Please Note: Errors and Omissions May Exist.
Contact the VTrans Mapping Unit with questions or concerns.

DISTRICT TOWN ROUTE

8 ST. ALBANS TOWN Min-8212

**DESCRIPTION BLOCK** 

| Historic Projects                                   | Functional Class                                                                                      | Curves      | Road Widths      | AADT                       | Mileage by Functional Class By Sheet | Mileage by Town By Sheet          |                        |          |                 | '              |             |
|-----------------------------------------------------|-------------------------------------------------------------------------------------------------------|-------------|------------------|----------------------------|--------------------------------------|-----------------------------------|------------------------|----------|-----------------|----------------|-------------|
| Retreatment Bituminous Gravel                       | ├────────────────────────────────────                                                                 | curve left  | <b>←</b> (ft)    | (count)                    | 8212 17 - Urban - Collector          | 0.430 ST. ALBANS TOWN - S82120613 | 0.43 of 0.43           | DISTRICT | TOWN            | Date: 11/15/13 | ROUTE       |
| Resurface Concrete Surface Treated Gravel           | 2 8 — 14 — 19                                                                                         | curve right |                  |                            |                                      |                                   |                        | DISTRICT | 10111           | Dutci 11/15/15 |             |
| Bituminous Mix Plant Mix                            | 6 —— 11 —— 16                                                                                         | Grades      | Traffic Counters | Crash Locations            |                                      |                                   |                        |          |                 |                | ─ Min-8212  |
| Skinny Mix Reclaimed Base Situminous Reclaimed Base | Speed Zones                                                                                           | grade up    | (counter ID)     | Fatal Property Damage Only |                                      |                                   |                        |          | ST. ALBANS TOWN | 1 of 1         | ETE mileage |
| Bituminous Seal Concrete Concrete                   | SPEED LIMIT LIMIT LIMIT LIMIT LIMIT 25 30 40 45 | grade down  | Y                | Injury Unknown Crash Type  |                                      |                                   |                        | 8        | SI. ALBANS IOWN | TWN mileage:   | 0.0 to 0.43 |
| Concrete                                            | 25 30 35 40 45 50 55 60 65                                                                            |             |                  |                            | Total Mil                            | eage: 0.430 mi                    | Total Mileage: 0.43 mi |          |                 | 0.0 to 0.43    |             |