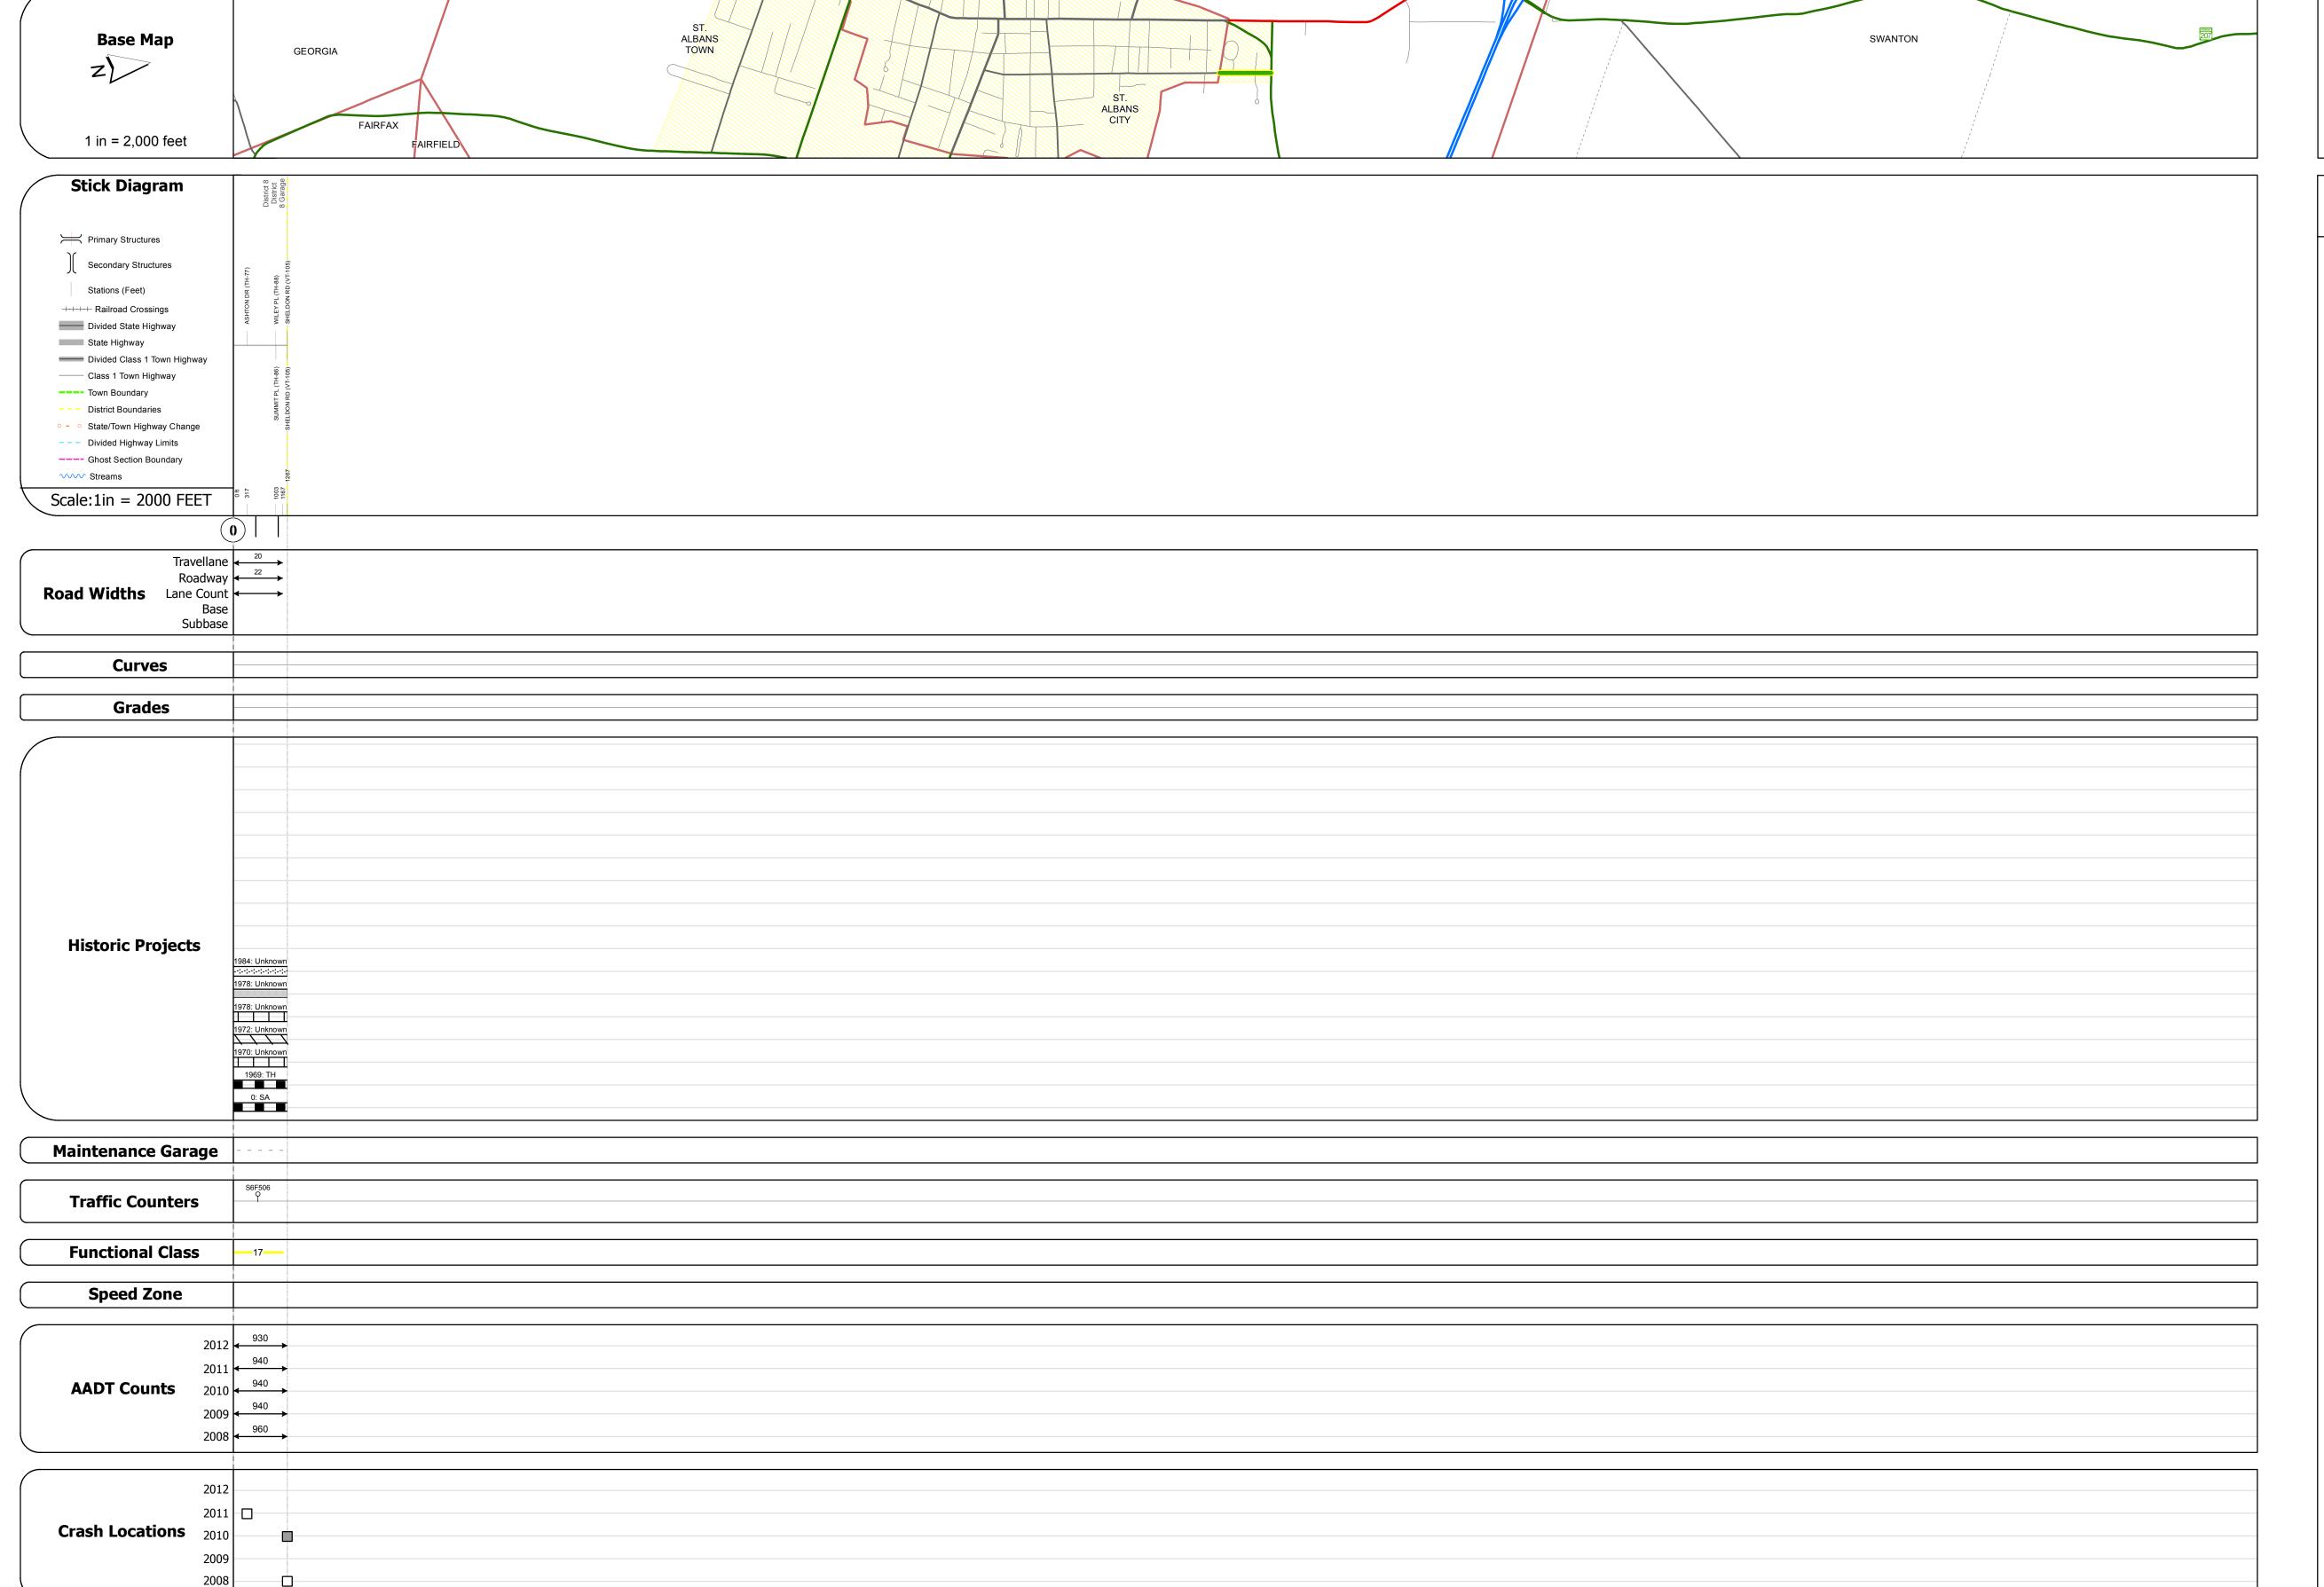

## **Route Log Progress Chart**

DRAFT

Please Note: Errors and Omissions May Exist.

Contact the VTrans Mapping Unit with questions or concerns.

DISTRICT TOWN ROUTE

8 ST. ALBANS TOWN Min-8208

**DESCRIPTION BLOCK** 

| Historic Projects                                                                                                          | Functional Class                                                                                                                                                                                                                                                                                                                                                                                                                                                                                                                                                                                                                                                                                                                                                                                                                                                                                                                                                                                                                                                                                                                                                                                                                                                                                                                                                                                                                                                                                                                                                                                                                                                                                                                                                                                                                                                                                                                                                                                                                                                                                                              | Curves      | Road Widths      | AADT                          | Mileage by Functional Class By Shee | et                      | Mileage by Town By Sheet     |                        |          |                 |                |              |
|----------------------------------------------------------------------------------------------------------------------------|-------------------------------------------------------------------------------------------------------------------------------------------------------------------------------------------------------------------------------------------------------------------------------------------------------------------------------------------------------------------------------------------------------------------------------------------------------------------------------------------------------------------------------------------------------------------------------------------------------------------------------------------------------------------------------------------------------------------------------------------------------------------------------------------------------------------------------------------------------------------------------------------------------------------------------------------------------------------------------------------------------------------------------------------------------------------------------------------------------------------------------------------------------------------------------------------------------------------------------------------------------------------------------------------------------------------------------------------------------------------------------------------------------------------------------------------------------------------------------------------------------------------------------------------------------------------------------------------------------------------------------------------------------------------------------------------------------------------------------------------------------------------------------------------------------------------------------------------------------------------------------------------------------------------------------------------------------------------------------------------------------------------------------------------------------------------------------------------------------------------------------|-------------|------------------|-------------------------------|-------------------------------------|-------------------------|------------------------------|------------------------|----------|-----------------|----------------|--------------|
| Retreatment Bituminous Gravel                                                                                              | F 1 7 12 17                                                                                                                                                                                                                                                                                                                                                                                                                                                                                                                                                                                                                                                                                                                                                                                                                                                                                                                                                                                                                                                                                                                                                                                                                                                                                                                                                                                                                                                                                                                                                                                                                                                                                                                                                                                                                                                                                                                                                                                                                                                                                                                   | curve left  | <b>←</b> (ft)    | (count)                       | 8208 17 - Urban - Collector         | 0.220                   | ST. ALBANS TOWN - \$82080613 | 0.24 of 0.24           | DISTRICT | TOWN            | Date: 11/15/13 | ROUTE        |
| Resurface Concrete Surface Treated Gravel                                                                                  | 2 8 — 14 — 19                                                                                                                                                                                                                                                                                                                                                                                                                                                                                                                                                                                                                                                                                                                                                                                                                                                                                                                                                                                                                                                                                                                                                                                                                                                                                                                                                                                                                                                                                                                                                                                                                                                                                                                                                                                                                                                                                                                                                                                                                                                                                                                 | curve right |                  |                               |                                     |                         |                              |                        | DISTRICT |                 | Dutci 11/15/15 |              |
| Macadam  Bituminous Mix  Cold Plans and                                                                                    | 6 —— 11 —— 16                                                                                                                                                                                                                                                                                                                                                                                                                                                                                                                                                                                                                                                                                                                                                                                                                                                                                                                                                                                                                                                                                                                                                                                                                                                                                                                                                                                                                                                                                                                                                                                                                                                                                                                                                                                                                                                                                                                                                                                                                                                                                                                 | Grades      | Traffic Counters | Crash Locations               |                                     |                         |                              |                        |          |                 |                | Min-8208     |
| Skinny Mix  Skinny Mix  Bituminous  Concrete  Cold Plane and Bituminous  Concrete  Reclaimed Base and Bituminous  Concrete | Speed Zones                                                                                                                                                                                                                                                                                                                                                                                                                                                                                                                                                                                                                                                                                                                                                                                                                                                                                                                                                                                                                                                                                                                                                                                                                                                                                                                                                                                                                                                                                                                                                                                                                                                                                                                                                                                                                                                                                                                                                                                                                                                                                                                   | grade up    | (counter ID)     | Fatal Property Damage Only    |                                     |                         |                              |                        |          | ST ALDANG TOWN  | 1 of 1         | ETE mileage: |
|                                                                                                                            | SPEED | grade down  | Ŷ                | ☐ Injury ☐ Unknown Crash Type |                                     |                         |                              |                        | 8        | ST. ALBANS TOWN | TWN mileage:   | 0.0 to 0.24  |
| Concrete                                                                                                                   | 25 30 35 40 45 50 55 60 65                                                                                                                                                                                                                                                                                                                                                                                                                                                                                                                                                                                                                                                                                                                                                                                                                                                                                                                                                                                                                                                                                                                                                                                                                                                                                                                                                                                                                                                                                                                                                                                                                                                                                                                                                                                                                                                                                                                                                                                                                                                                                                    |             |                  |                               | 1                                   | Total Mileage: 0.240 mi |                              | Total Mileage: 0.24 mi |          |                 | 0.0 to 0.24    |              |