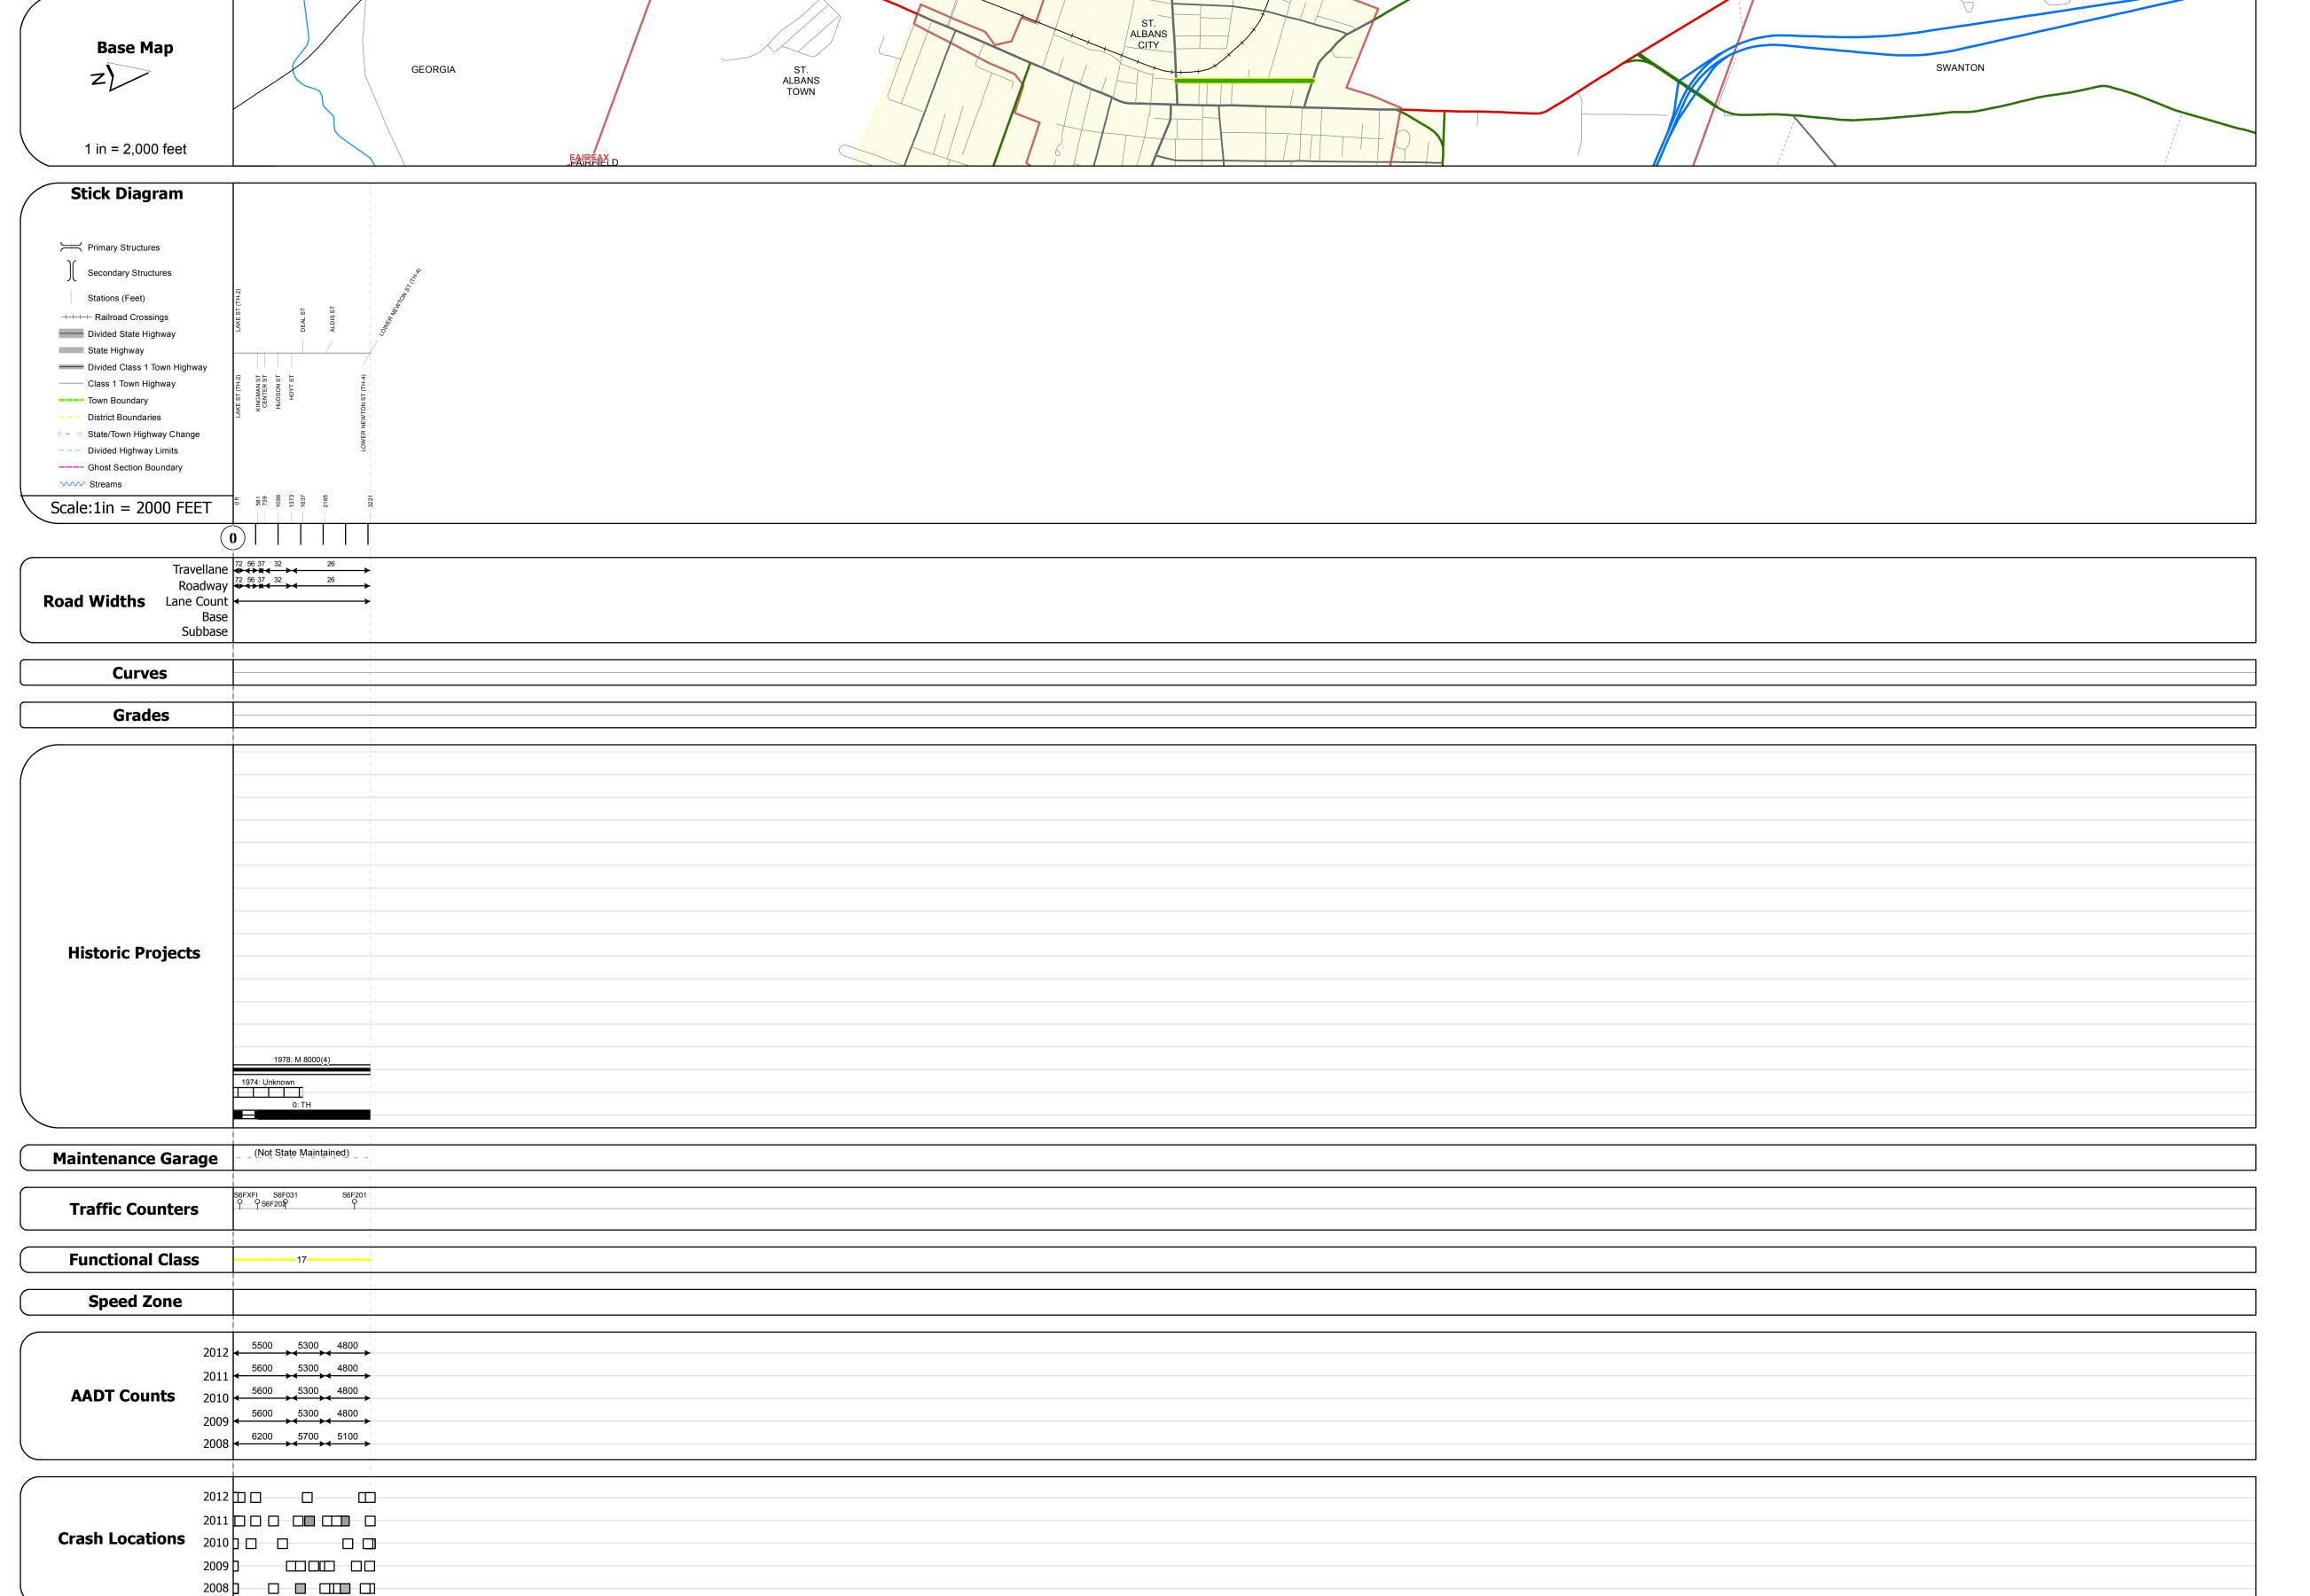

## **Route Log Progress Chart**

**DRAFT** Please Note: Errors and Omissions May Exist. Contact the VTrans Mapping Unit with questions or concerns.

**DISTRICT TOWN ROUTE** ST. ALBANS CITY Min-8012

Mileage by Town By Sheet

0.61 of 0.61

**DISTRICT** 

0.610 ST. ALBANS CITY - \$80120612

Total Mileage: 0.610 mi

**DESCRIPTION BLOCK** 

Mileage by Functional Class By Sheet

8012 17 - Urban - Collector

| TOWN Date: 11/15/13 ROUTE |                 |                             |                             |
|---------------------------|-----------------|-----------------------------|-----------------------------|
|                           | TOWN            | Date: 11/15/13              | ROUTE                       |
|                           | ST. ALBANS CITY | TWN mileage:<br>0.0 to 0.61 | ETE mileage:<br>0.0 to 0.61 |

Speed Zones

SPEED SPEED

Unknown Bituminous Macadam

Skinny Mix

Skinny Mix

Bituminous

Cold Plane and

Bituminous

Concrete

Bituminous Mix

Plant Mix

Reclaimed Base and Bituminous

**Road Widths** 

■ Fatal □ Property Damage Only

Injury Unknown Crash Type

curve left