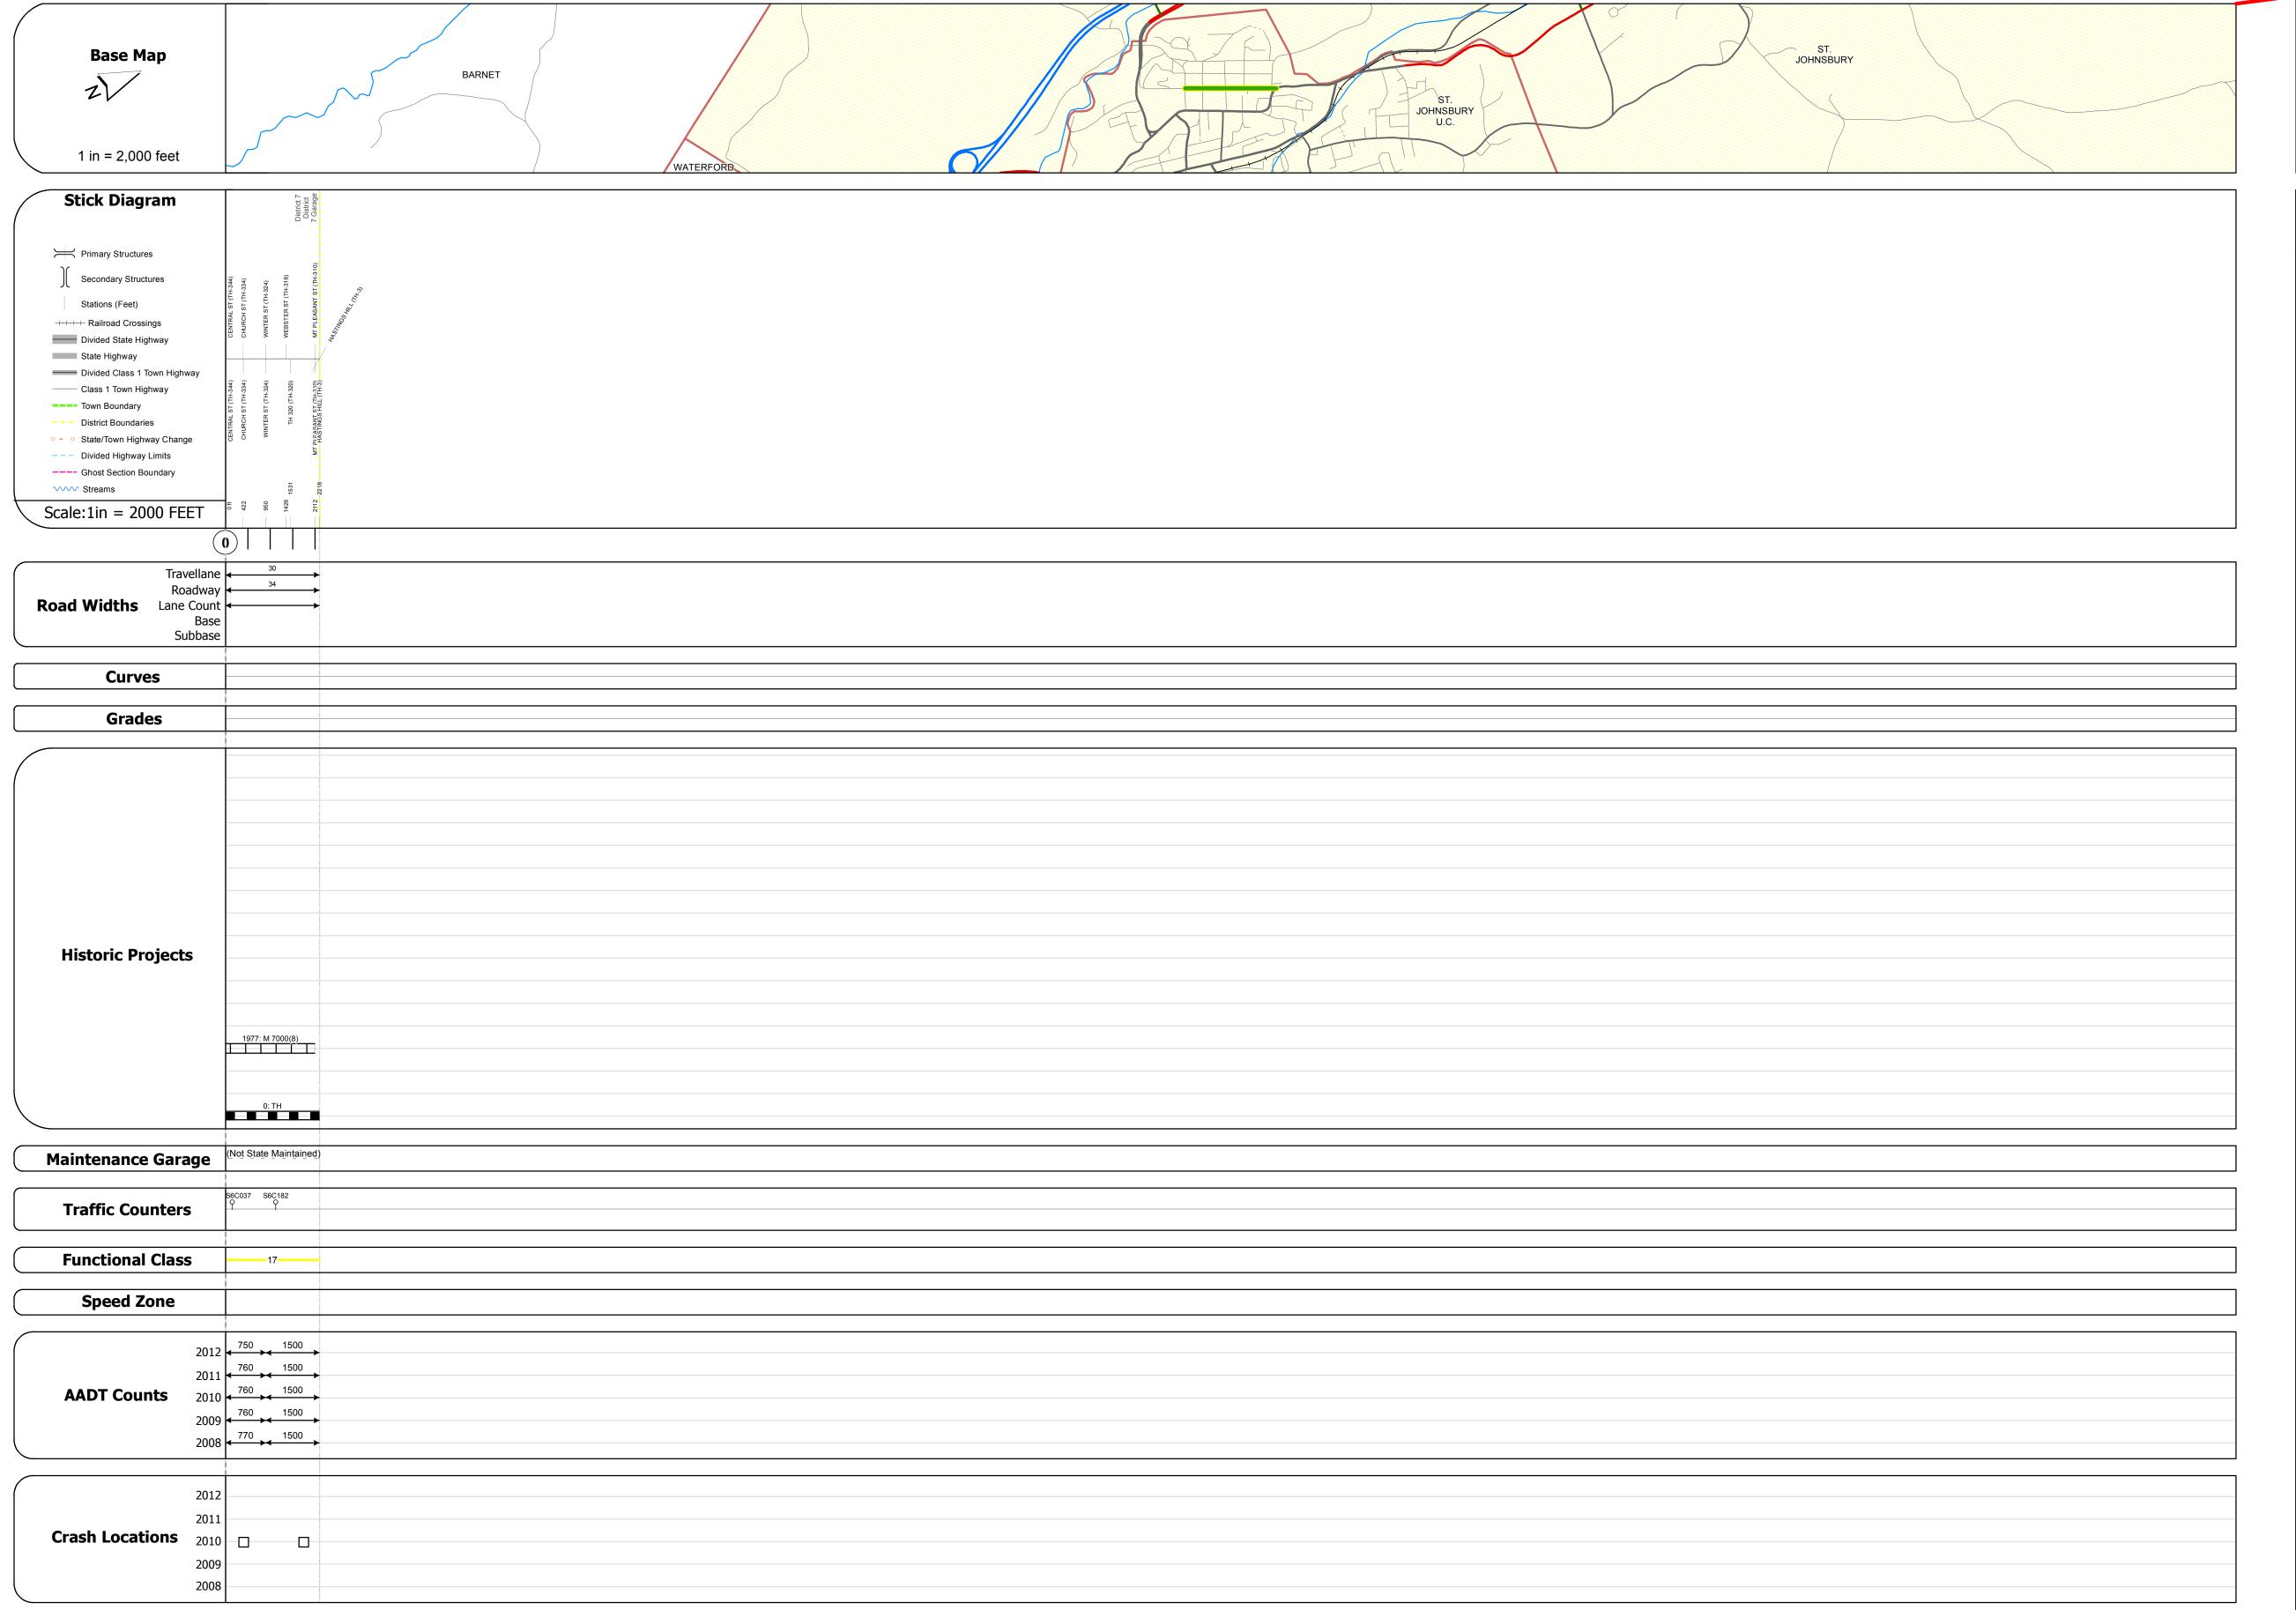

## **Route Log Progress Chart**

Please Note: Errors and Omissions May Exist.
Contact the VTrans Mapping Unit with questions or concerns.

**DRAFT** 

DISTRICT TOWN ROUTE
7 ST. JOHNSBURY Min-7030

**DESCRIPTION BLOCK** 

| Historic Projects                                                                                                         | Functional Class                 | Curves     | Road Widths      | AADT                       | Mileage by Functional Class By Sheet | Mileage by Town By Sheet        | Mileage by Town By Sheet |          |               |                     |
|---------------------------------------------------------------------------------------------------------------------------|----------------------------------|------------|------------------|----------------------------|--------------------------------------|---------------------------------|--------------------------|----------|---------------|---------------------|
| Retreatment Resurface Bituminous Concrete Bituminous Gravel Surface Treated Gravel                                        | 7 — 12 — 17<br>— 2 — 8 — 14 — 19 | curve left | <b>←</b> (ft)    | (count)                    | 7030 17 - Urban - Collector          | 0.420 ST. JOHNSBURY - S70300311 | 0.42 of 0.42             | DISTRICT | TOWN          | Date: 11/15/13      |
| Bituminous Mix  Macadam  Plant Mix                                                                                        | 6 — 11 — 16                      | Grades     | Traffic Counters | Crash Locations            |                                      |                                 |                          |          |               | 4.64                |
| Skinny Mix  Skinny Mix  Bituminous  Concrete  Cold Plane and Bituminous  Concrete  Reclaimed Base and Bituminous Concrete | Speed Zones                      | grade up   | (counter ID)     | Fatal Property Damage Only |                                      |                                 |                          | _        | ST. JOHNSBURY | 1 of 1 TWN mileage: |