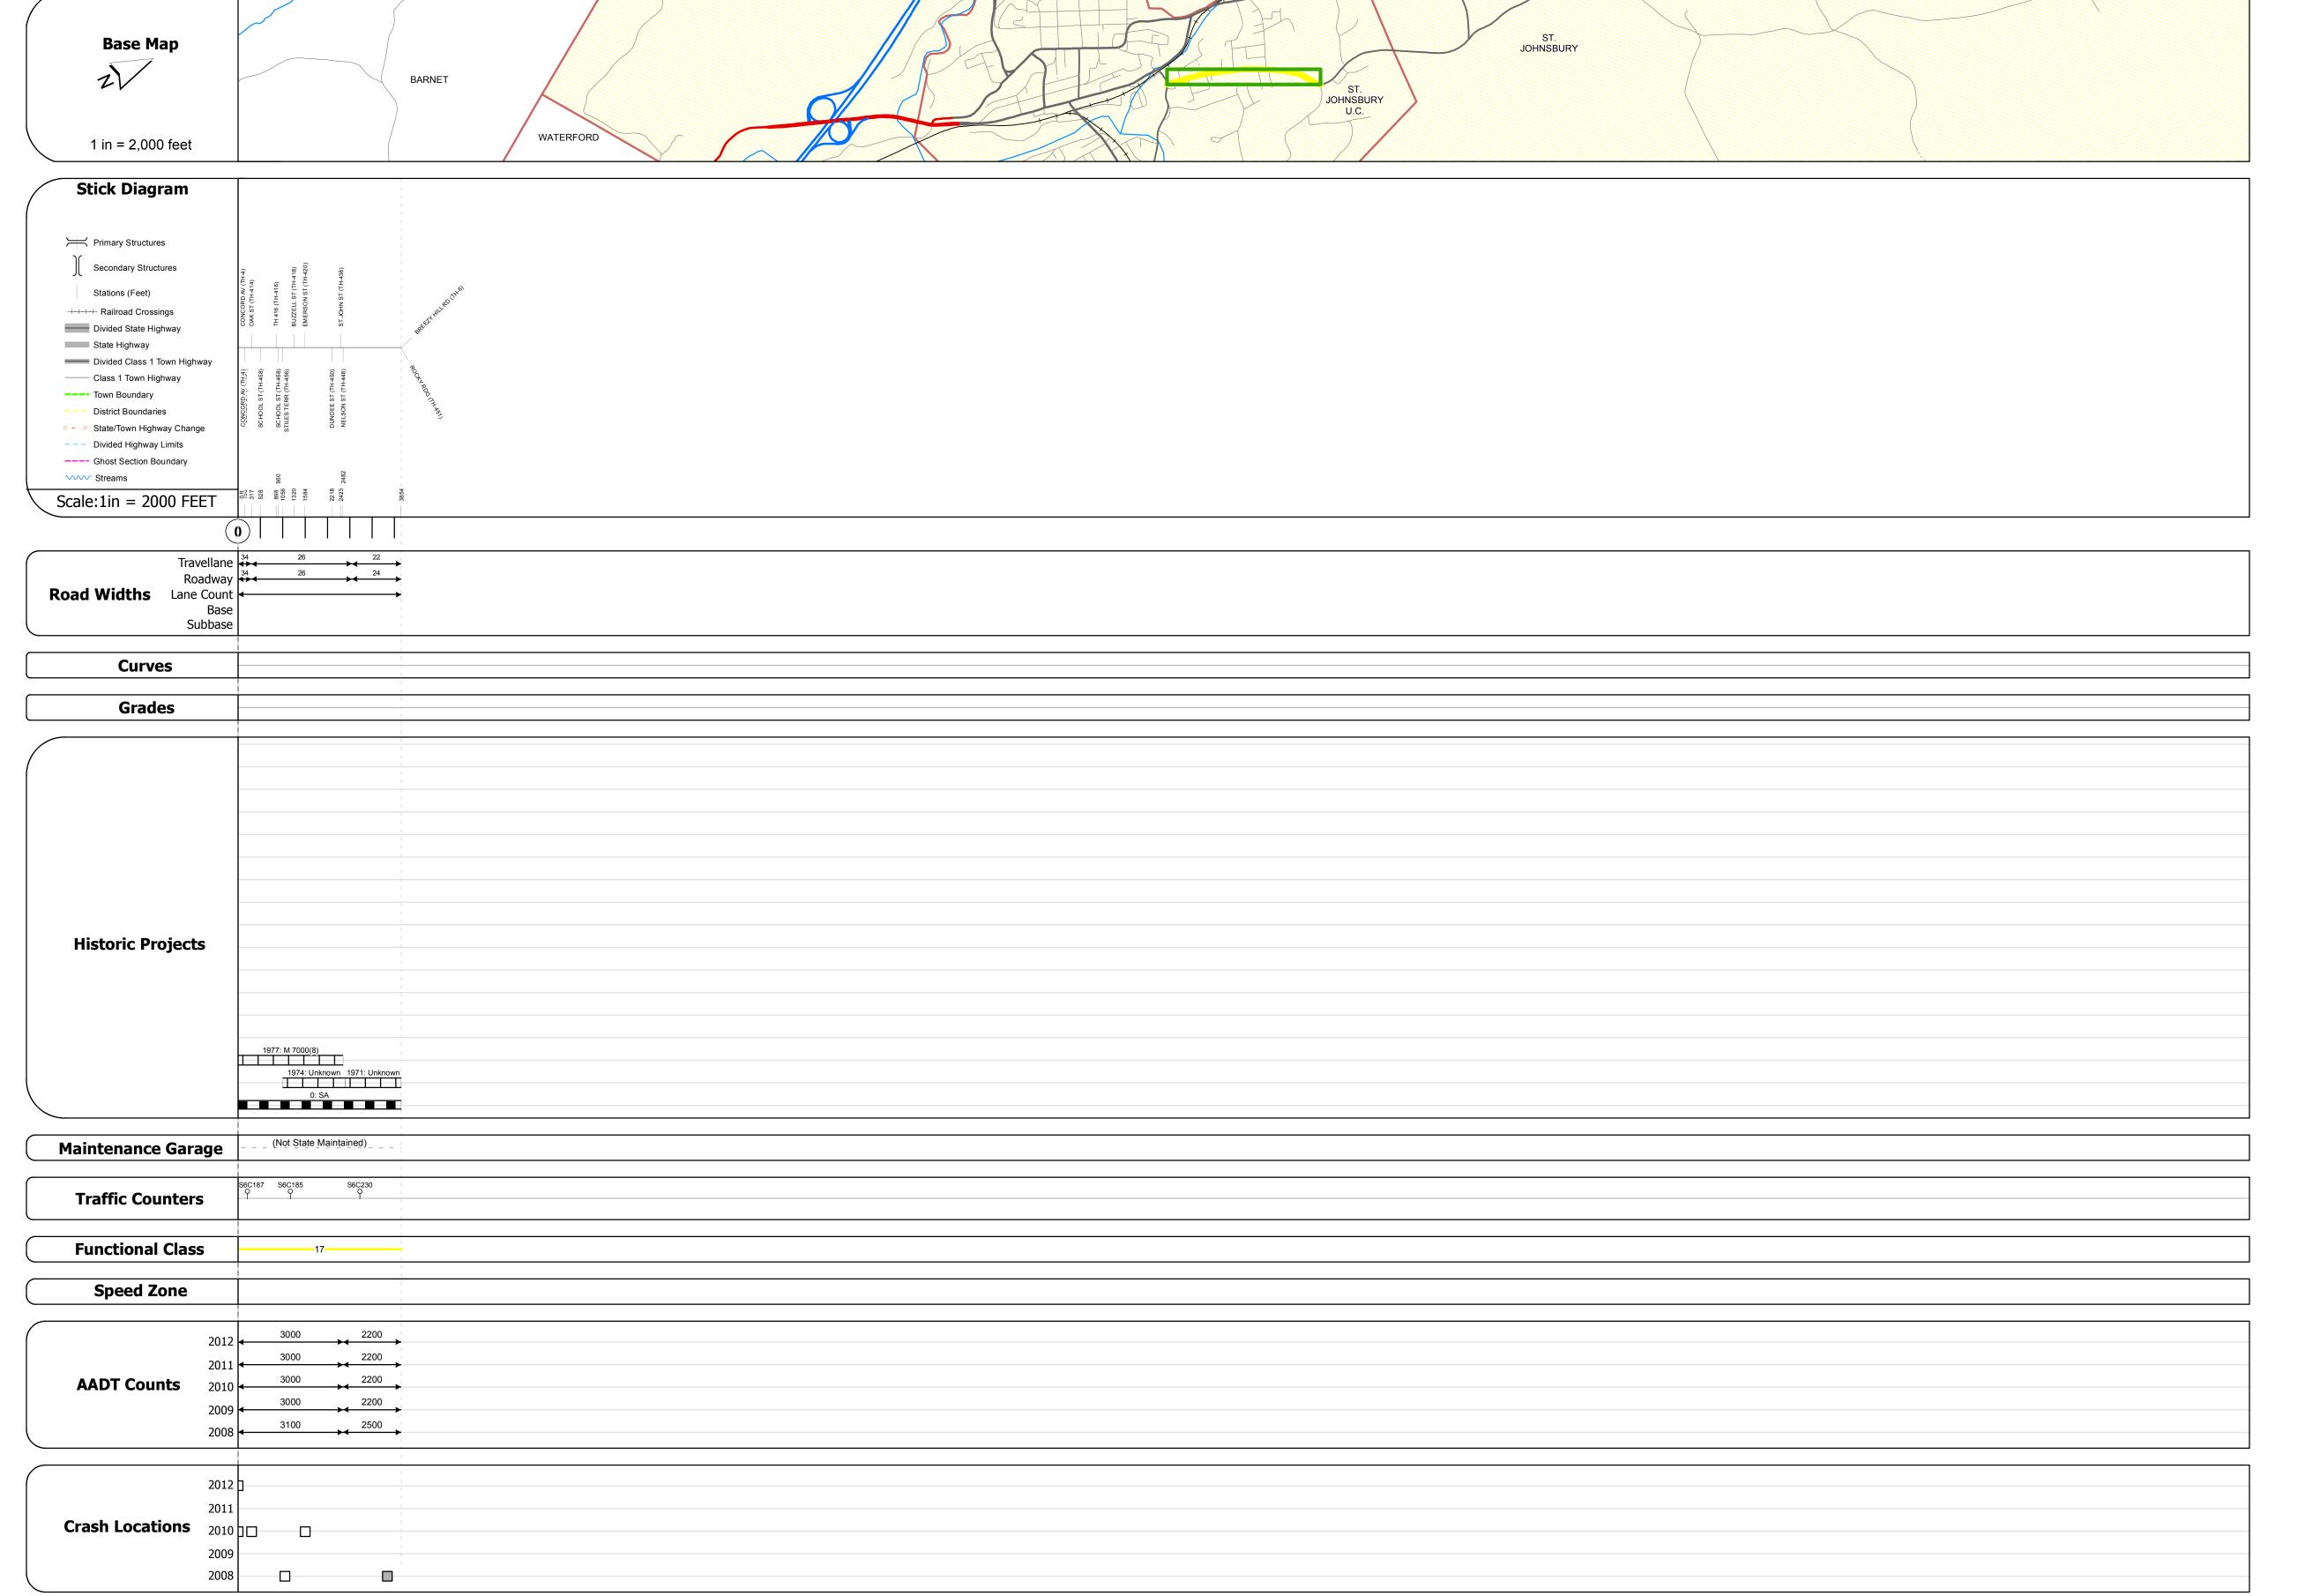

## **Route Log Progress Chart**

**DRAFT** Please Note: Errors and Omissions May Exist. Contact the VTrans Mapping Unit with questions or concerns.

**DISTRICT TOWN ROUTE** ST. JOHNSBURY Min-7026

**DESCRIPTION BLOCK** 

Mileage by Functional Class By Sheet

7026 17 - Urban - Collector

Mileage by Town By Sheet

0.73 of 0.73

**DISTRICT** 

0.730 ST. JOHNSBURY - S70260311

Total Mileage: 0.730 mi

| TOWN          | Date: 11/15/13      | ROUTE                              |
|---------------|---------------------|------------------------------------|
| ST. JOHNSBURY | 1 of 1 TWN mileage: | Min-7026  ETE mileage: 0.0 to 0.73 |

Speed Zones

Resurface Concrete
Unknown Bituminous
Macadam

Plant Mix

Reclaimed Base
and Bituminous

Concrete

**Road Widths** 

Crash Locations

Fatal Property Damage Only