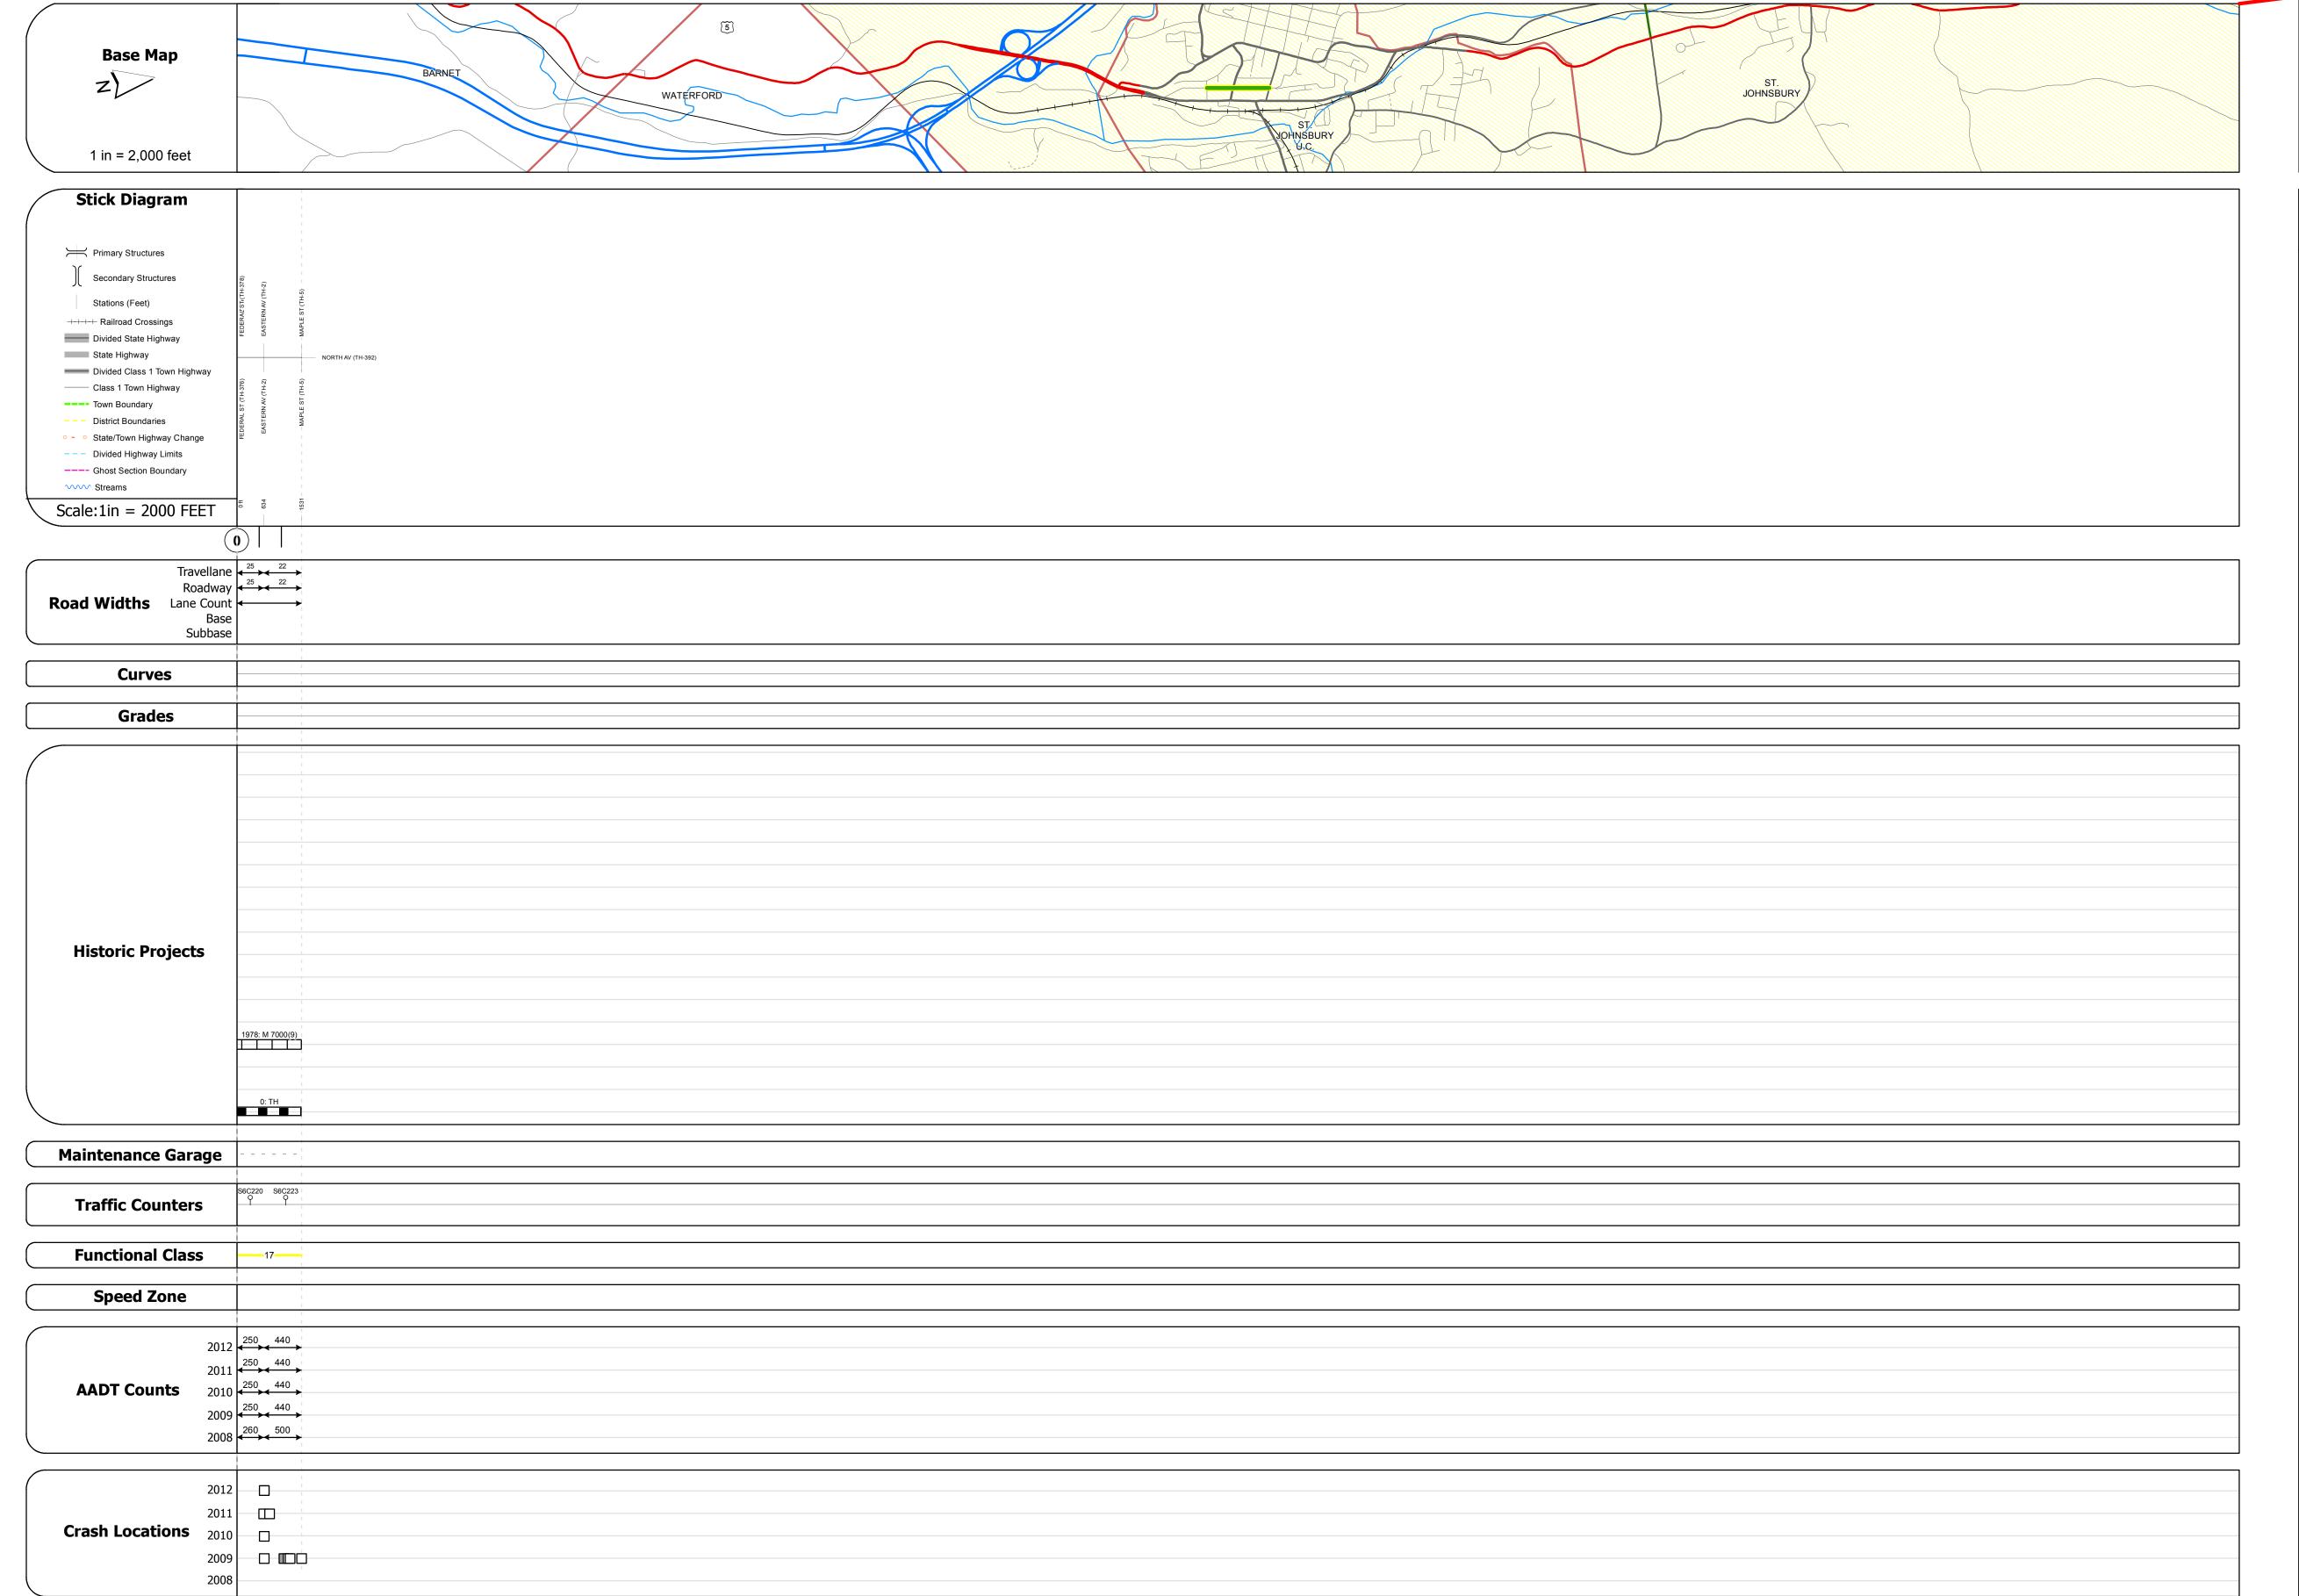

## **Route Log Progress Chart**

Please Note: Errors and Omissions May Exist.
Contact the VTrans Mapping Unit with questions or concerns.

**DRAFT** 

DISTRICT TOWN ROUTE
7 ST. JOHNSBURY Min-7024

**DESCRIPTION BLOCK** 

| Historic Projects                                                                                                        | Functional Class           | Curves     | Road Widths      | AADT                       | Mileage by Functional Class By Sheet |                     | Mileage by Town By Sheet  |                        |          |               |                     |              |
|--------------------------------------------------------------------------------------------------------------------------|----------------------------|------------|------------------|----------------------------|--------------------------------------|---------------------|---------------------------|------------------------|----------|---------------|---------------------|--------------|
| Retreatment Bituminous Concrete Surface Treated                                                                          | <del></del>                | curve left | <b>←</b> (ft)    | ← (count)                  | 7024 17 - Urban - Collector          | 0.290               | ST. JOHNSBURY - S70240311 | 0.29 of 0.29           | DISTRICT | TOWN          | Date: 11/15/13      | ROUTE        |
| Unknown Bituminous Mix Bituminous Mix Cold Plans and                                                                     | 6 — 11 — 16                | Grados     | Traffic Counters | Crash Locations            |                                      |                     |                           |                        |          |               |                     | Min-7024     |
| Skinny Mix  Skinny Mix  Skinny Mix  Cold Plane and Bituminous Concrete  Reclaimed Base and Bituminous Concrete  Concrete | Speed Zones                | Grades     | (counter ID)     | Fatal Property Damage Only | ,                                    |                     |                           |                        | 7        | ST. JOHNSBURY | 1 of 1 TWN mileage: | ETE mileage: |
| Concrete                                                                                                                 | 25 30 35 40 45 50 55 60 65 | grade down |                  | Injury Unknown Crash Type  | Tota                                 | l Mileage: 0.290 mi |                           | Total Mileage: 0.29 mi | -        |               | 0.0 to 0.29         | 0.0 to 0.29  |