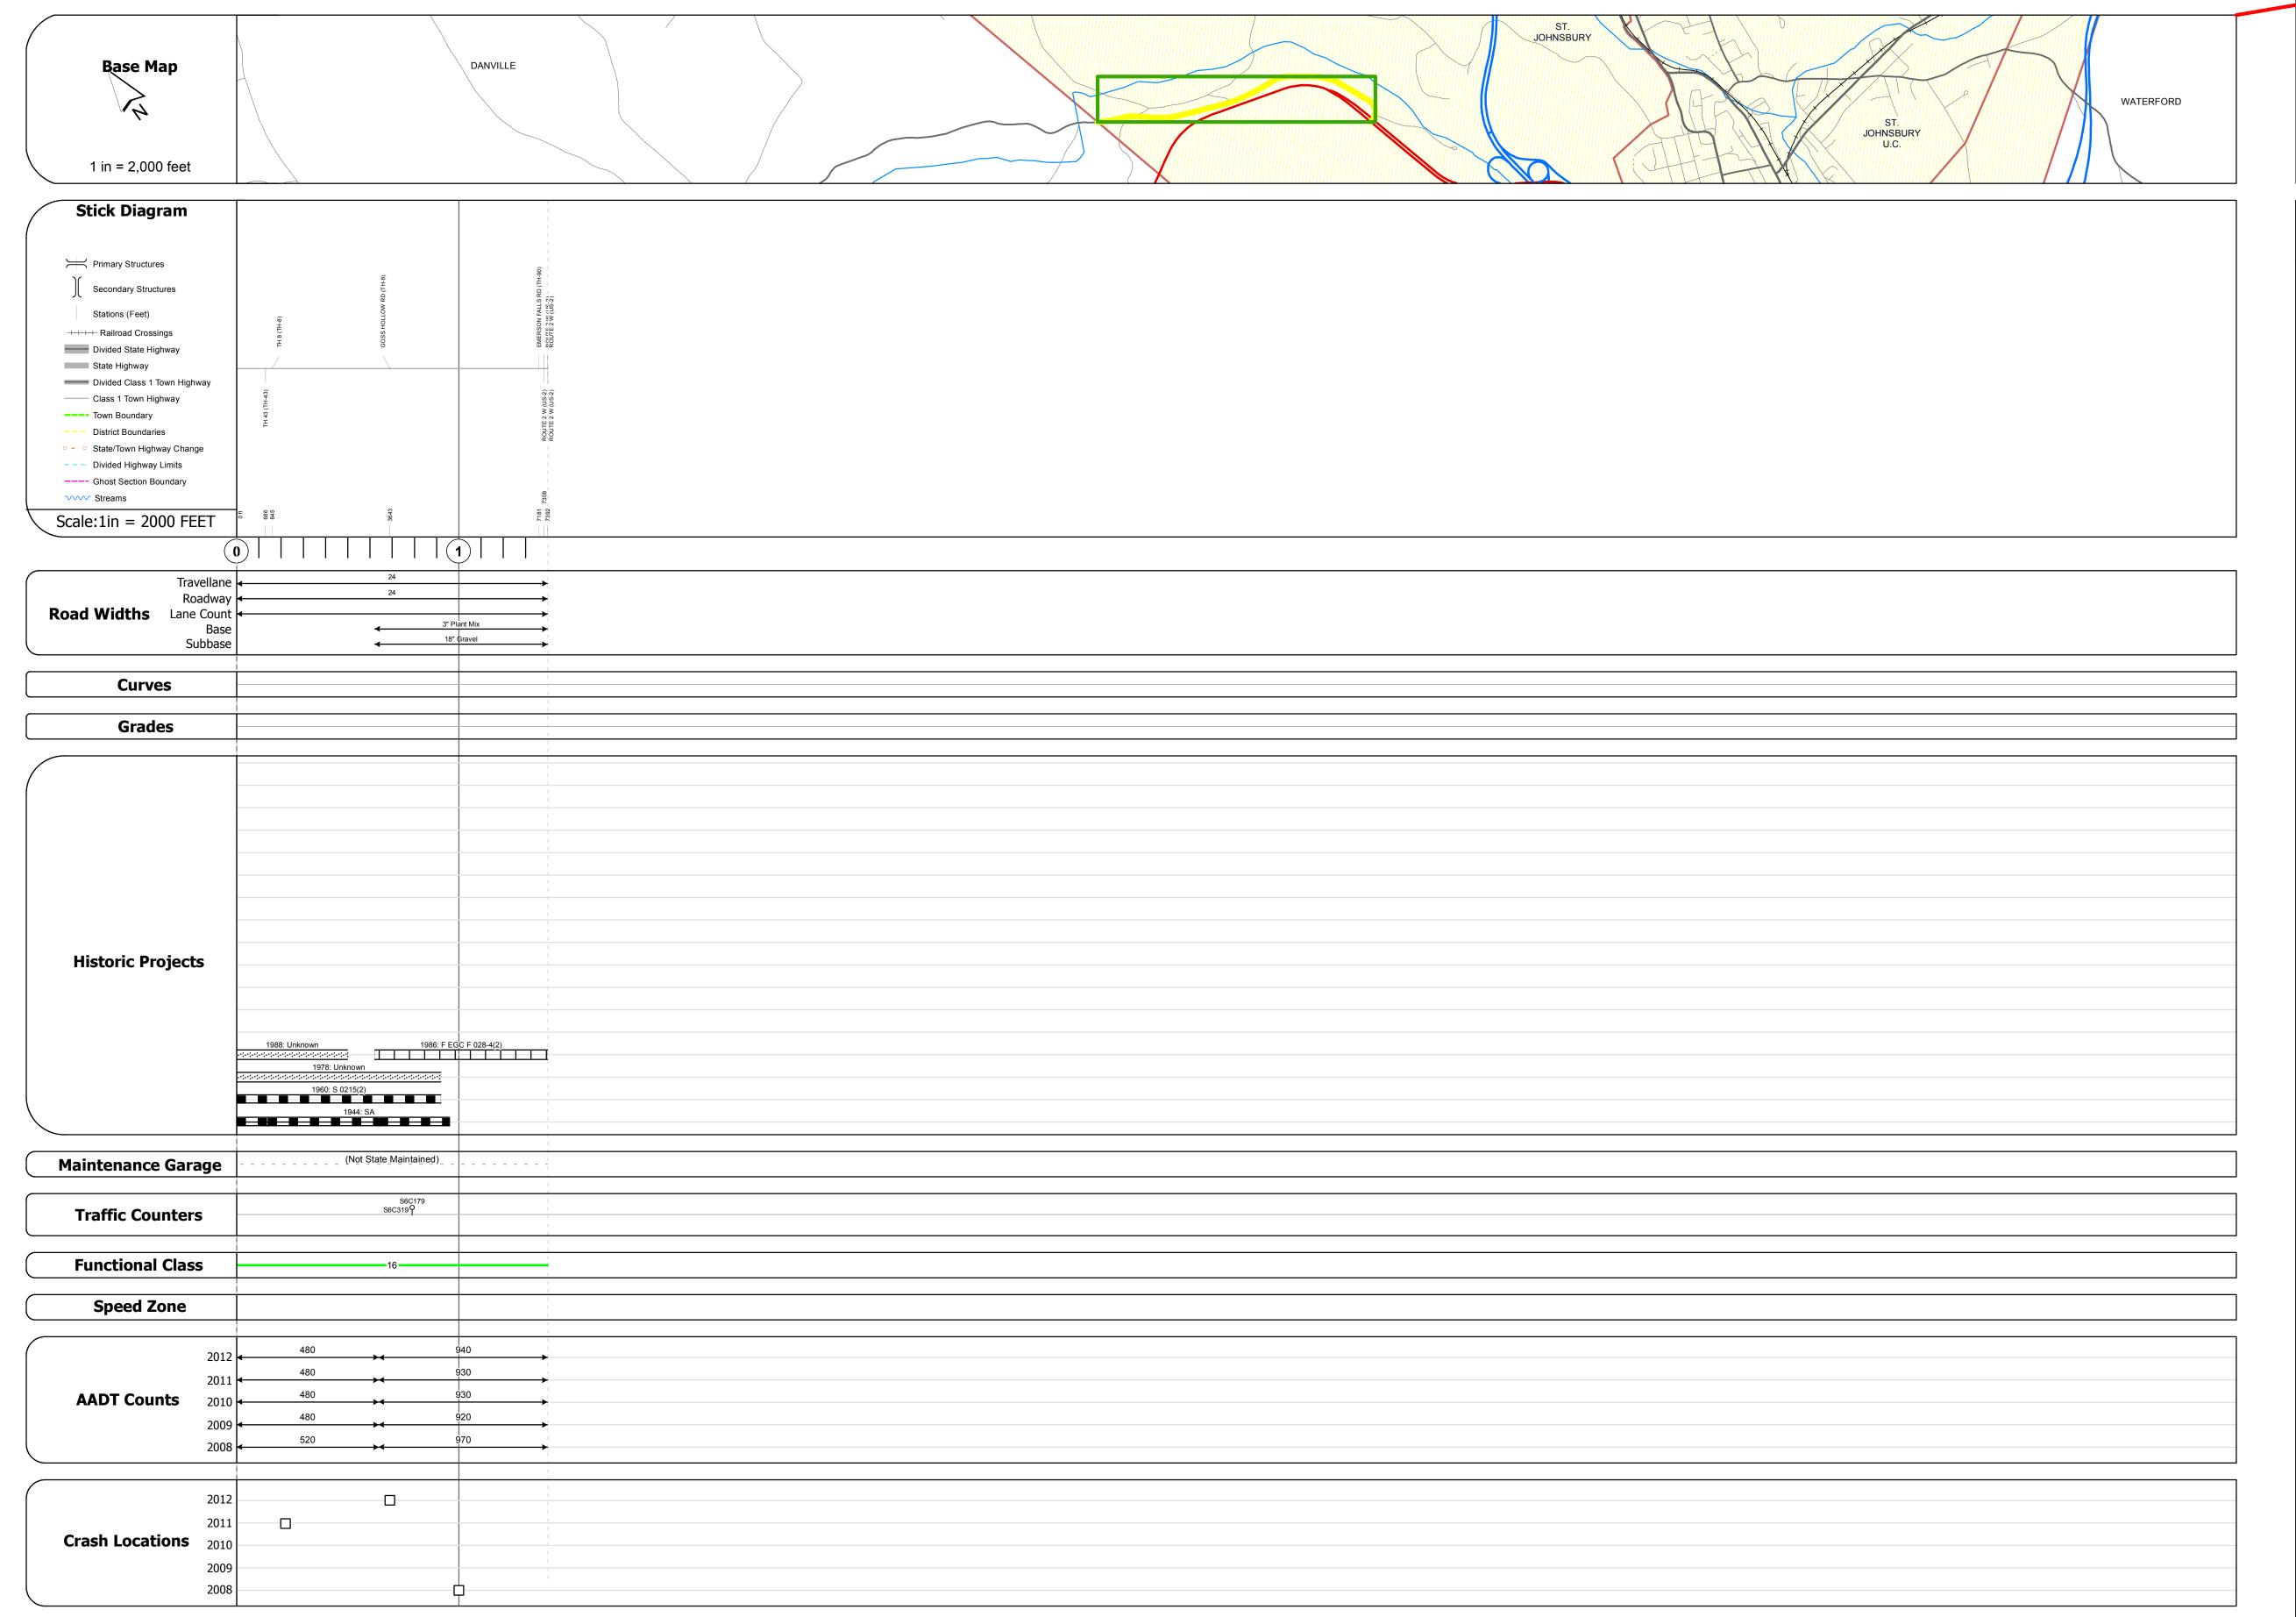

## **Route Log Progress Chart**

Please Note: Errors and Omissions May Exist. Contact the VTrans Mapping Unit with questions or concerns.

**DRAFT** 

Mileage by Town By Sheet

1.4 of 1.4

Total Mileage: 1.4 mi

**DISTRICT** 

1.400 ST. JOHNSBURY - S70230311

Total Mileage: 1.400 mi

**DISTRICT TOWN ROUTE** ST. JOHNSBURY Min-7023

**DESCRIPTION BLOCK** 

Mileage by Functional Class By Sheet

7023 16 - Urban - Minor Arterial

| TOWN          | Date: 11/15/13                       | ROUTE                             |
|---------------|--------------------------------------|-----------------------------------|
| ST. JOHNSBURY | 1 of 1<br>TWN mileage:<br>0.0 to 1.4 | Min-7023  ETE mileage: 0.0 to 1.4 |

Speed Zones

Unknown Bituminous Macadam

Reclaimed Base and Bituminous

**Road Widths** 

Fatal Property Damage Only

Injury Unknown Crash Type

curve left