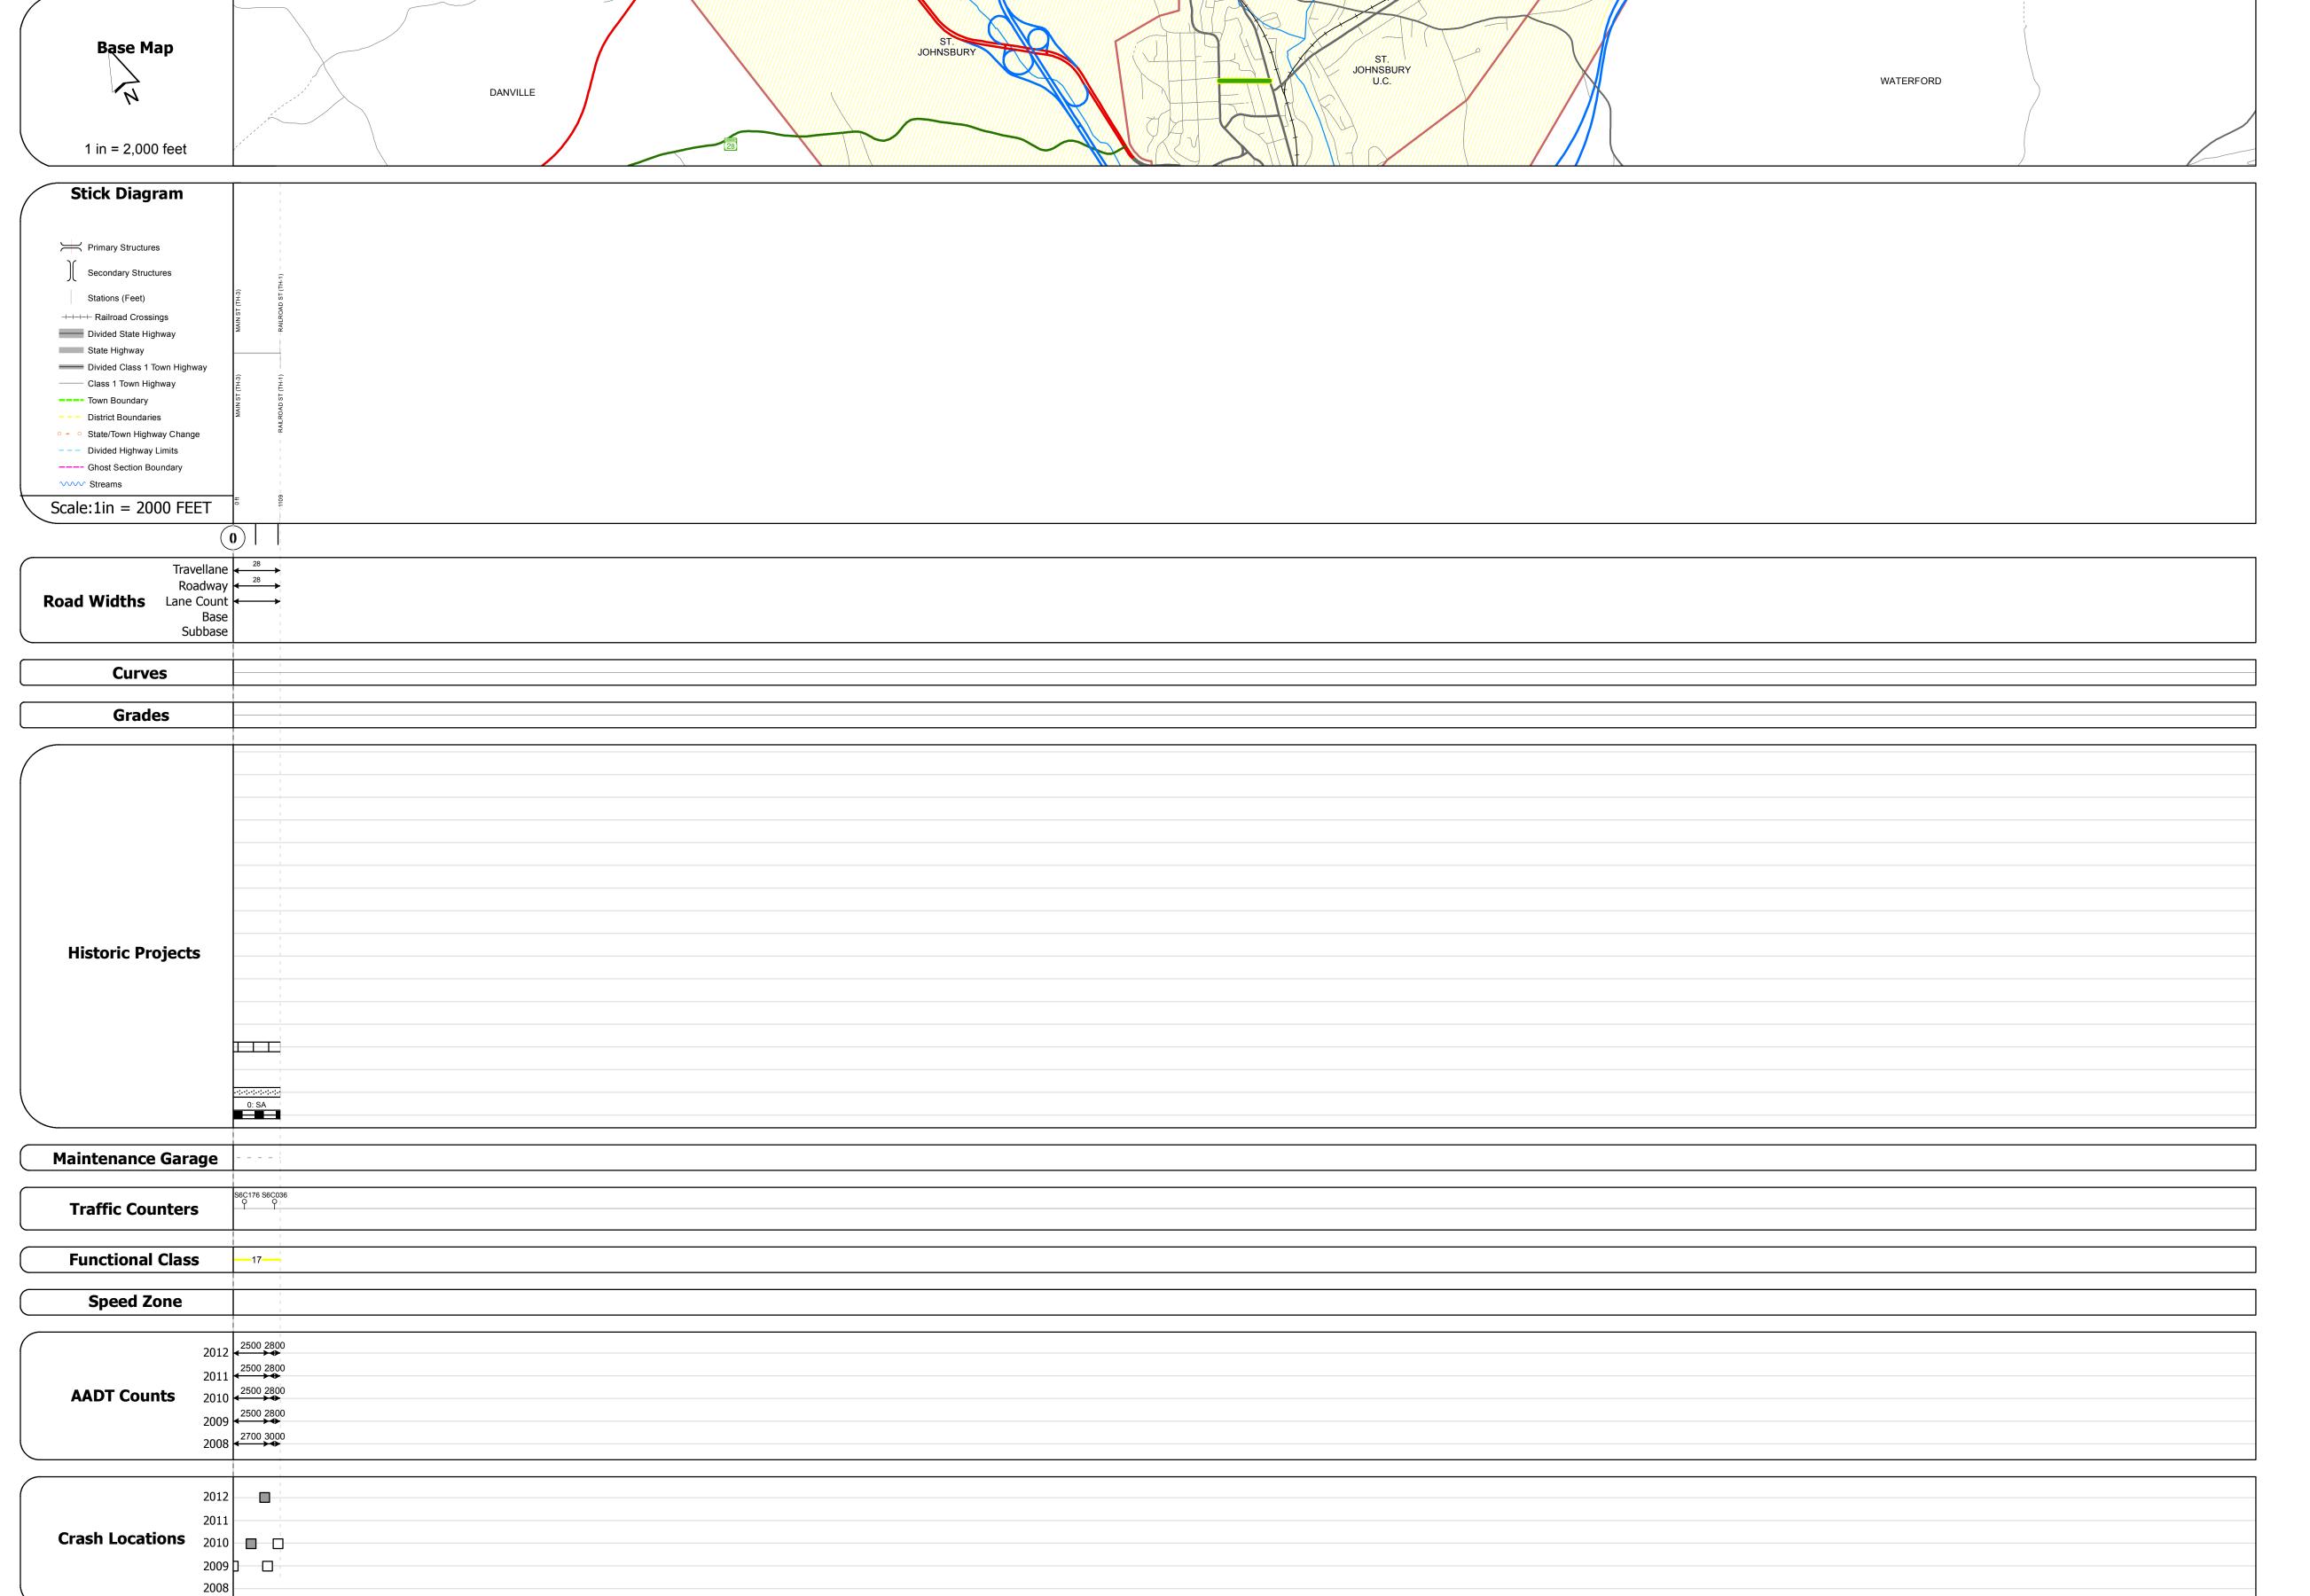

## **Route Log Progress Chart**

DRAFT

Please Note: Errors and Omissions May Exist.

Contact the VTrans Mapping Unit with questions or concerns.

DISTRICT TOWN ROUTE
7 ST. JOHNSBURY Min-7022

**DESCRIPTION BLOCK** 

| Historic Projects                                                                                                    | Functional Class                                                                                                                                                                                                                                                                                                                                                                                                                                                                                                                                                                                                                                                                                                                                                                                                                                                                                                                                                                                                                                                                                                                                                                                                                                                                                                                                                                                                                                                                                                                                                                                                                                                                                                                                                                                                                                                                                                                                                                                                                                                                                                              | Curves      | Road Widths      | AADT                          | Mileage by Functional Class By Sheet | Mileage by Town By Sheet        |                        |          |               | l l              |                     |
|----------------------------------------------------------------------------------------------------------------------|-------------------------------------------------------------------------------------------------------------------------------------------------------------------------------------------------------------------------------------------------------------------------------------------------------------------------------------------------------------------------------------------------------------------------------------------------------------------------------------------------------------------------------------------------------------------------------------------------------------------------------------------------------------------------------------------------------------------------------------------------------------------------------------------------------------------------------------------------------------------------------------------------------------------------------------------------------------------------------------------------------------------------------------------------------------------------------------------------------------------------------------------------------------------------------------------------------------------------------------------------------------------------------------------------------------------------------------------------------------------------------------------------------------------------------------------------------------------------------------------------------------------------------------------------------------------------------------------------------------------------------------------------------------------------------------------------------------------------------------------------------------------------------------------------------------------------------------------------------------------------------------------------------------------------------------------------------------------------------------------------------------------------------------------------------------------------------------------------------------------------------|-------------|------------------|-------------------------------|--------------------------------------|---------------------------------|------------------------|----------|---------------|------------------|---------------------|
| Retreatment Bituminous Gravel                                                                                        | ├── <del>+</del> 1 <b>──</b> ─ 7 <b>──</b> ─ 12 <b>──</b> ─ 17                                                                                                                                                                                                                                                                                                                                                                                                                                                                                                                                                                                                                                                                                                                                                                                                                                                                                                                                                                                                                                                                                                                                                                                                                                                                                                                                                                                                                                                                                                                                                                                                                                                                                                                                                                                                                                                                                                                                                                                                                                                                | curve left  | <b>←</b> (ft)    | (count)                       | 7022 17 - Urban - Collector          | 0.210 ST. JOHNSBURY - S70220311 | 0.21 of 0.21           | DISTRICT | TOWN          | Date: 11/15/13   | ROUTE               |
| Resurface Concrete Surface Treated Gravel                                                                            | 2 8 — 14 — 19                                                                                                                                                                                                                                                                                                                                                                                                                                                                                                                                                                                                                                                                                                                                                                                                                                                                                                                                                                                                                                                                                                                                                                                                                                                                                                                                                                                                                                                                                                                                                                                                                                                                                                                                                                                                                                                                                                                                                                                                                                                                                                                 | curve right |                  |                               |                                      |                                 |                        | DISTRICT | 10111         | Dute: 11, 13, 13 |                     |
| Bituminous Mix Plant Mix                                                                                             | 6 11 16                                                                                                                                                                                                                                                                                                                                                                                                                                                                                                                                                                                                                                                                                                                                                                                                                                                                                                                                                                                                                                                                                                                                                                                                                                                                                                                                                                                                                                                                                                                                                                                                                                                                                                                                                                                                                                                                                                                                                                                                                                                                                                                       | Grades      | Traffic Counters | Crash Locations               |                                      |                                 |                        |          |               | 1 of 1           | Min-70              |
| Skinny Mix  Bituminous Concrete  Cold Plane and Bituminous Concrete  Reclaimed Base and Bituminous Concrete Concrete | Speed Zones                                                                                                                                                                                                                                                                                                                                                                                                                                                                                                                                                                                                                                                                                                                                                                                                                                                                                                                                                                                                                                                                                                                                                                                                                                                                                                                                                                                                                                                                                                                                                                                                                                                                                                                                                                                                                                                                                                                                                                                                                                                                                                                   | grade up    | (counter ID)     | Fatal Property Damage Only    |                                      |                                 |                        |          | CT TOUNCBURY  | 1011             | FTF milea           |
| Bituminous Seal Concrete Concrete                                                                                    | SPEED | grade down  | Ŷ                | ☐ Injury ☐ Unknown Crash Type |                                      |                                 |                        | /        | ST. JOHNSBURY | TWN mileage:     | ETE milea 0.0 to 0. |
| Concrete                                                                                                             | 25 30 35 40 45 50 55 60 65                                                                                                                                                                                                                                                                                                                                                                                                                                                                                                                                                                                                                                                                                                                                                                                                                                                                                                                                                                                                                                                                                                                                                                                                                                                                                                                                                                                                                                                                                                                                                                                                                                                                                                                                                                                                                                                                                                                                                                                                                                                                                                    |             |                  |                               | Tabel M                              | iloago, 0 210 mi                | Total Mileago, 0.21 mi |          |               | 0.0 to 0.21      | 1                   |