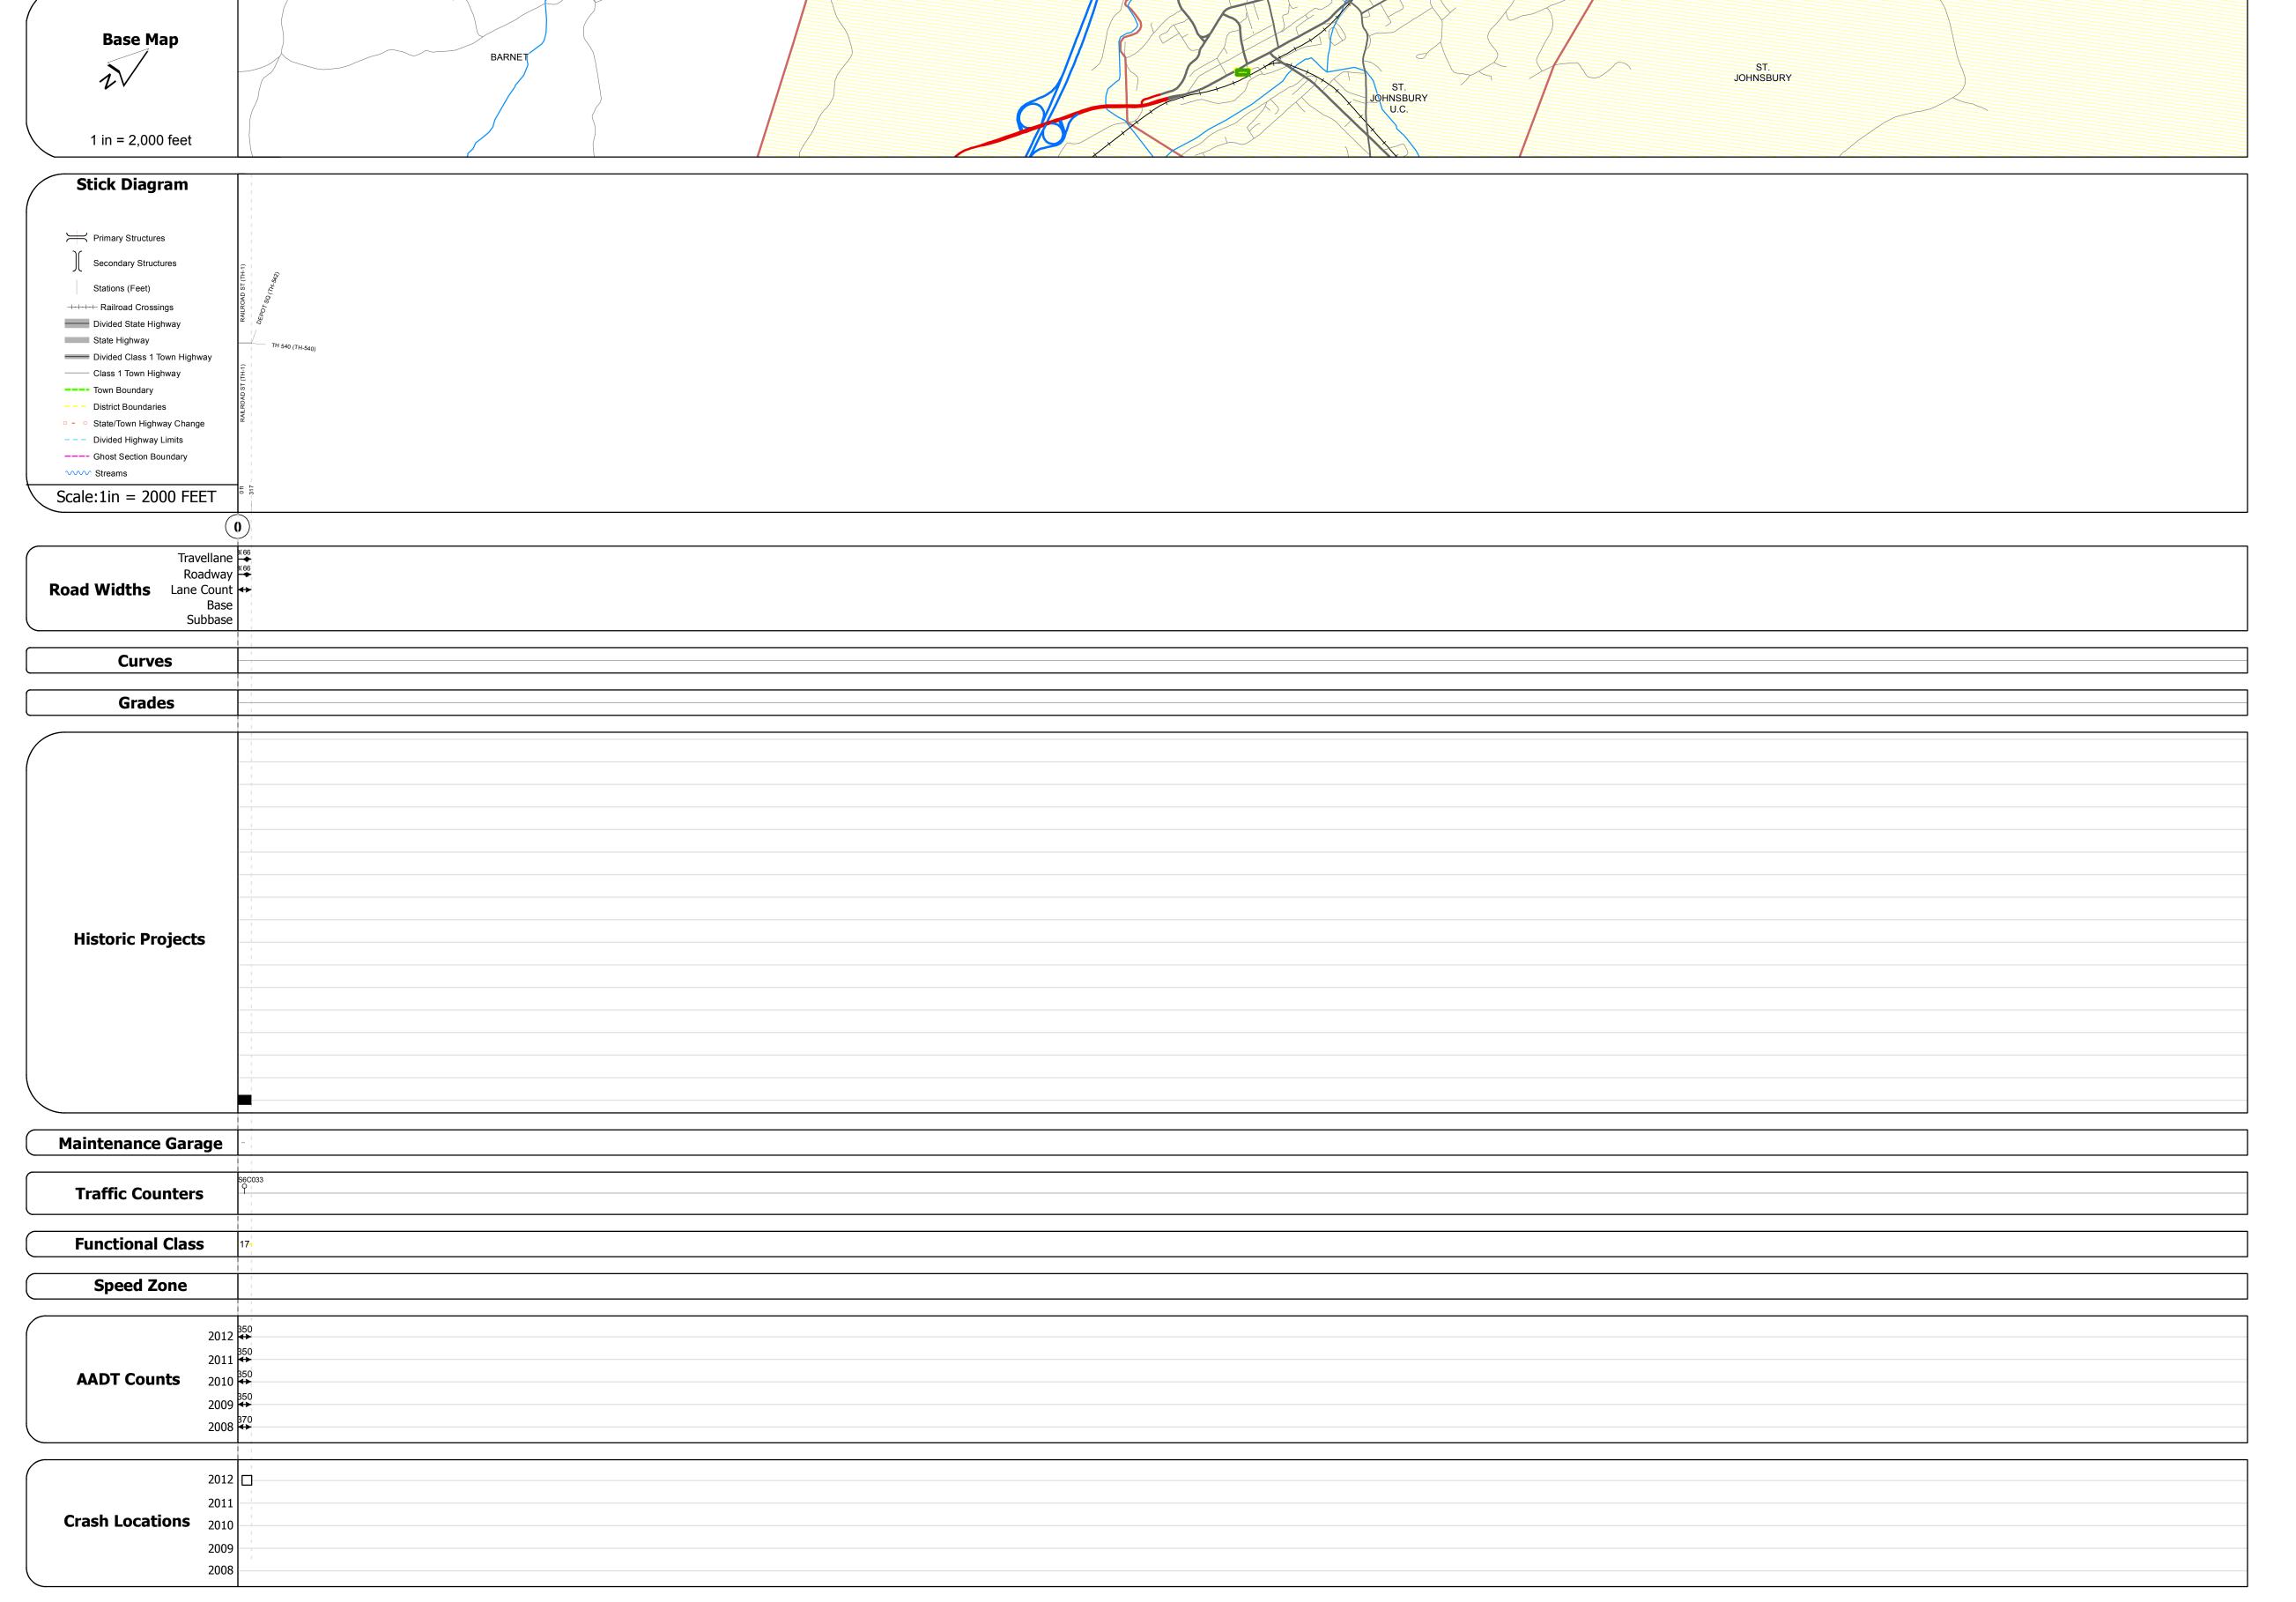

## **Route Log Progress Chart**

DRAFT

Please Note: Errors and Omissions May Exist.

Contact the VTrans Mapping Unit with questions or concerns.

DISTRICT TOWN ROUTE
7 ST. JOHNSBURY Min-7016

**DESCRIPTION BLOCK** 

**ROUTE** 

Min-7016

ETE mileage: 0.0 to 0.06

Date: 11/15/13

1 of 1

TWN mileage: 0.0 to 0.06

| Historic Projects                                                           | Functional Class                                                                                                                                                                                                                                                                                                                                                                                                                                                                                                                                                                                                                                                                                                                                                                                                                                                                                                                                                                                                                                                                                                                                                                                                                                                                                                                                                                                                                                                                                                                                                                                                                                                                                                                                                                                                                                                                                                                                                                                                                                                                                                               | Curves                 | Road Widths      | AADT                                                 | Mileage by Functional Class By Sheet |       | Mileage by Town By Sheet  |              |          |               |
|-----------------------------------------------------------------------------|--------------------------------------------------------------------------------------------------------------------------------------------------------------------------------------------------------------------------------------------------------------------------------------------------------------------------------------------------------------------------------------------------------------------------------------------------------------------------------------------------------------------------------------------------------------------------------------------------------------------------------------------------------------------------------------------------------------------------------------------------------------------------------------------------------------------------------------------------------------------------------------------------------------------------------------------------------------------------------------------------------------------------------------------------------------------------------------------------------------------------------------------------------------------------------------------------------------------------------------------------------------------------------------------------------------------------------------------------------------------------------------------------------------------------------------------------------------------------------------------------------------------------------------------------------------------------------------------------------------------------------------------------------------------------------------------------------------------------------------------------------------------------------------------------------------------------------------------------------------------------------------------------------------------------------------------------------------------------------------------------------------------------------------------------------------------------------------------------------------------------------|------------------------|------------------|------------------------------------------------------|--------------------------------------|-------|---------------------------|--------------|----------|---------------|
| Retreatment Bituminous Concrete Surface Treated                             | 7 — 12 — 17                                                                                                                                                                                                                                                                                                                                                                                                                                                                                                                                                                                                                                                                                                                                                                                                                                                                                                                                                                                                                                                                                                                                                                                                                                                                                                                                                                                                                                                                                                                                                                                                                                                                                                                                                                                                                                                                                                                                                                                                                                                                                                                    | curve left curve right | <b>←</b> (ft)    | (count)                                              | 7016 17 - Urban - Collector          | 0.060 | ST. JOHNSBURY - S70160311 | 0.06 of 0.06 | DISTRICT | TOWN          |
| Unknown  Bituminous  Macadam  Plant Mix  Cold Plane and  Pacalisment Record | 6 11 16                                                                                                                                                                                                                                                                                                                                                                                                                                                                                                                                                                                                                                                                                                                                                                                                                                                                                                                                                                                                                                                                                                                                                                                                                                                                                                                                                                                                                                                                                                                                                                                                                                                                                                                                                                                                                                                                                                                                                                                                                                                                                                                        | Grades                 | Traffic Counters | Crash Locations                                      |                                      |       |                           |              |          |               |
| Skinny Mix  Bituminous Seal  Skinny Mix  Bituminous  Concrete  Concrete     | Speed Zones    Speed Spe | grade up               | (counter ID)     | Fatal Property Damage Only Injury Unknown Crash Type | y                                    |       |                           |              | 7        | ST. JOHNSBURY |