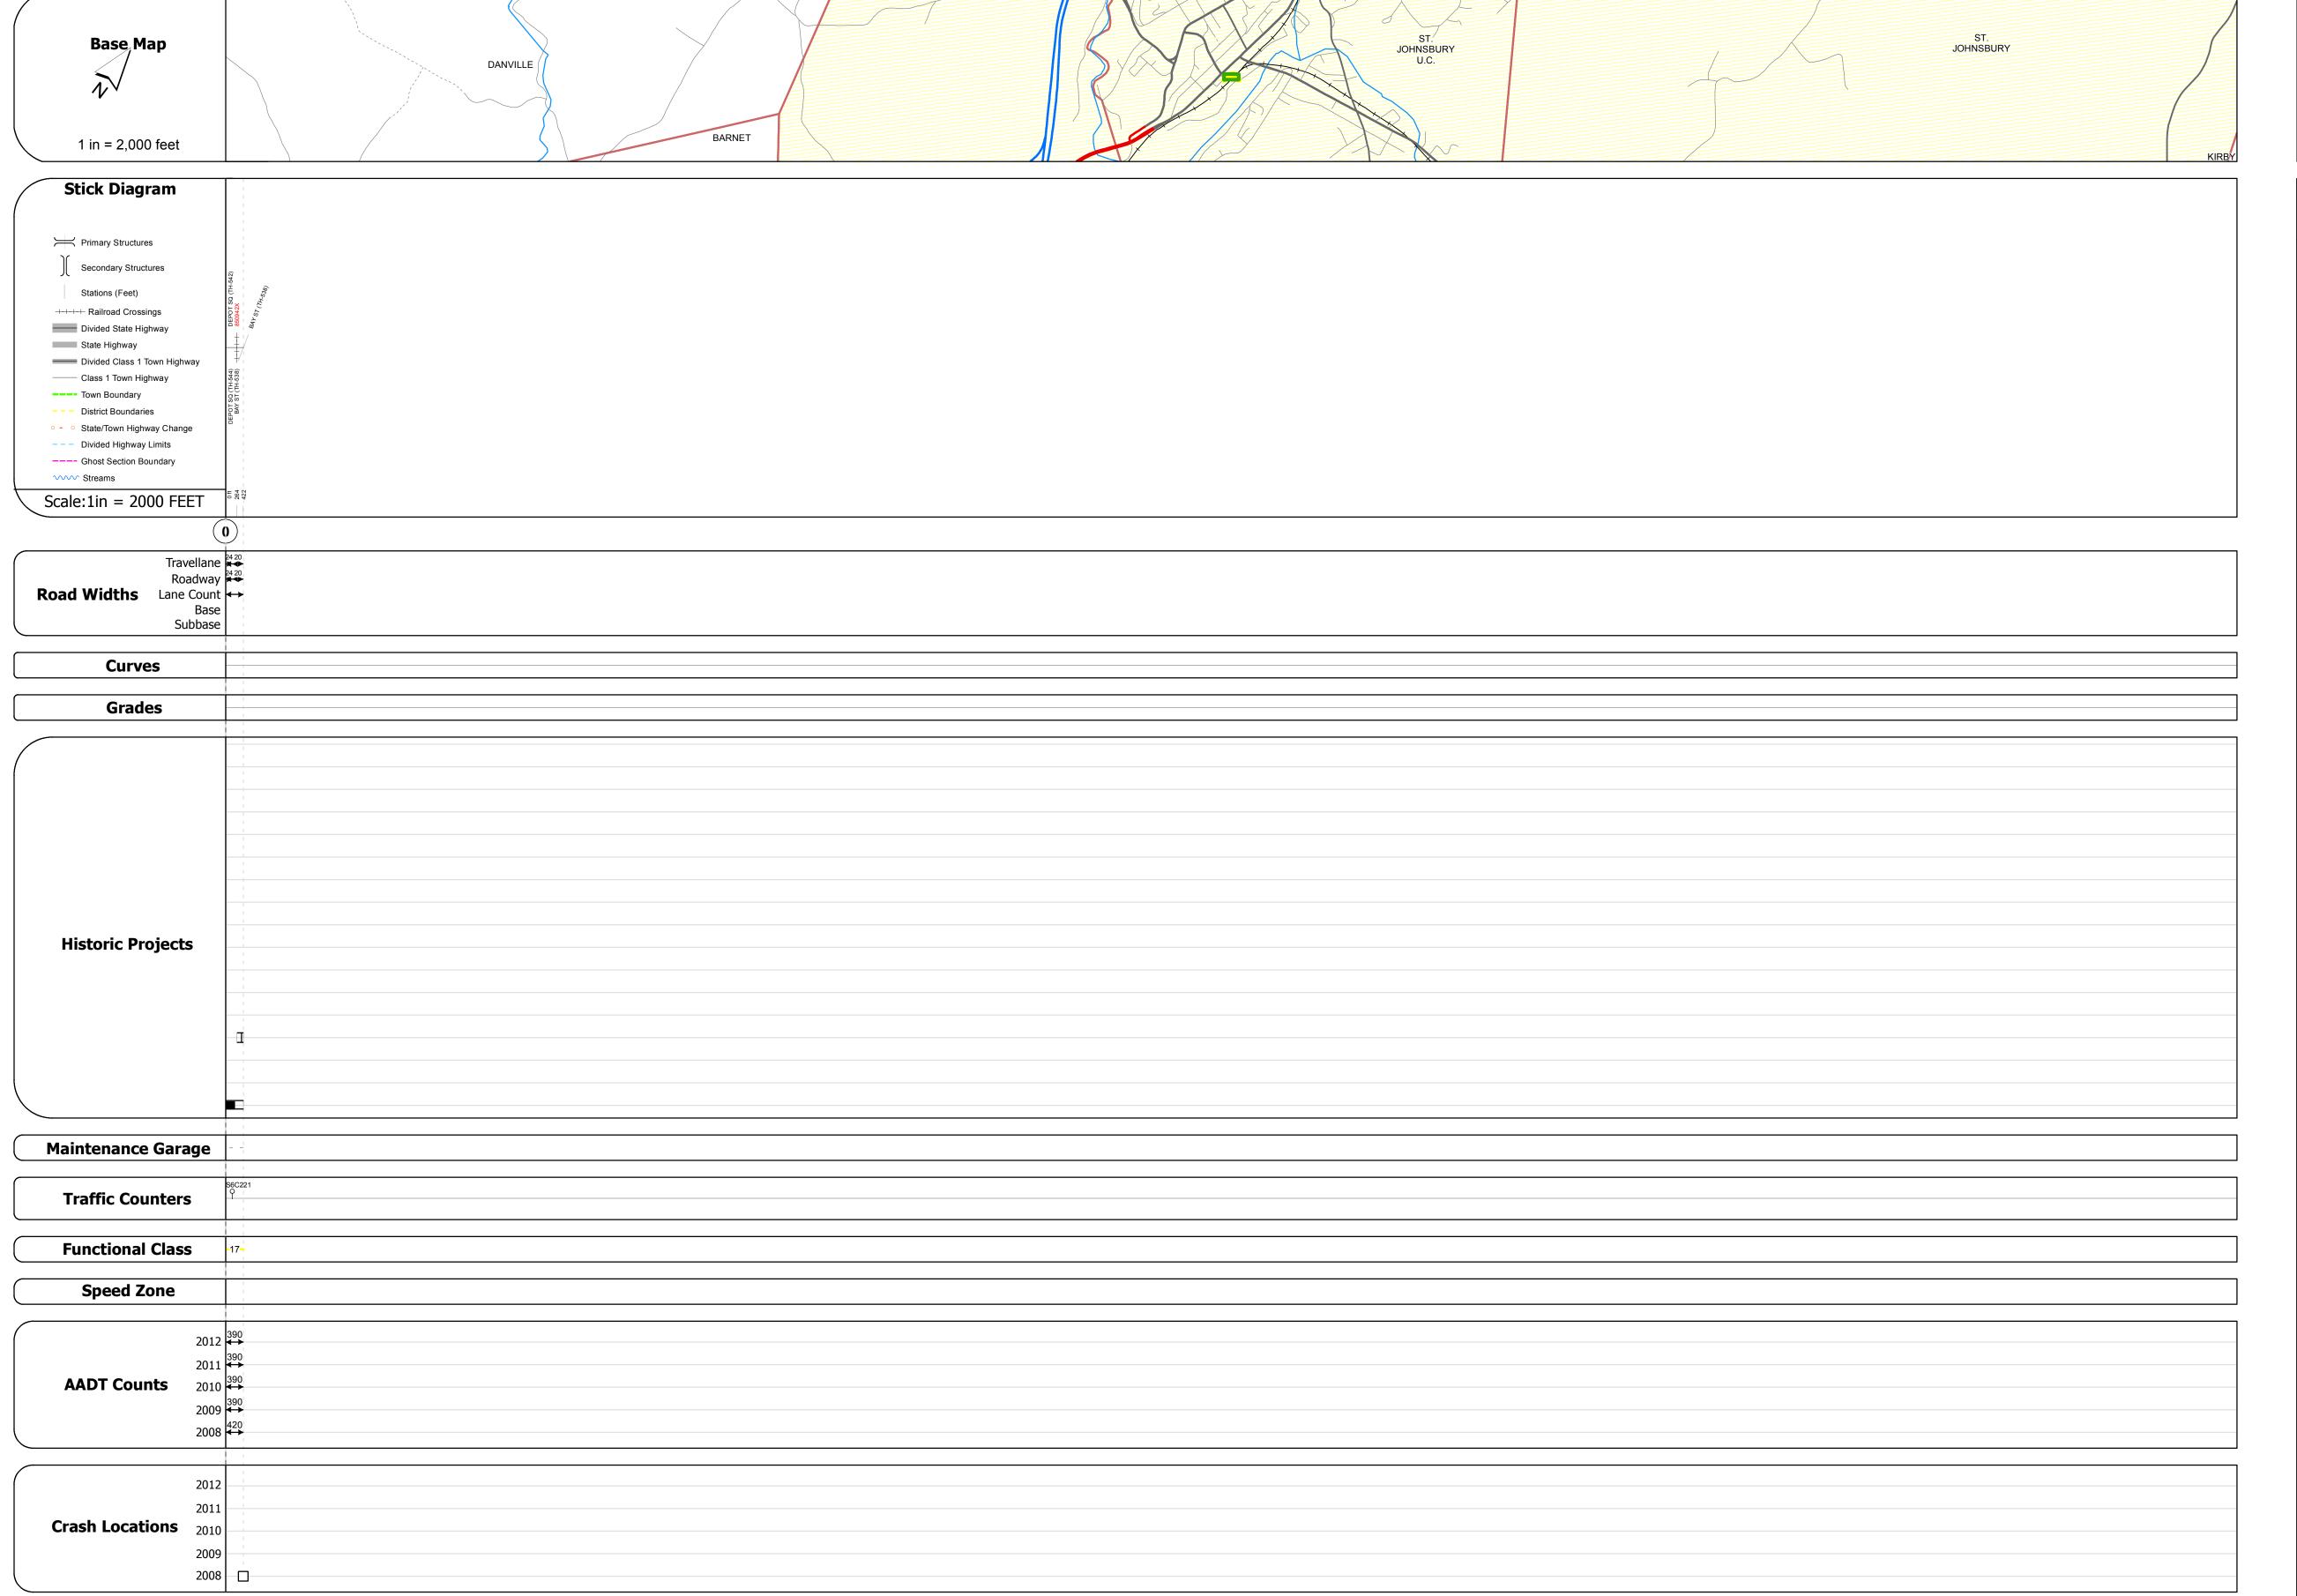

## **Route Log Progress Chart**

Please Note: Errors and Omissions May Exist.
Contact the VTrans Mapping Unit with questions or concerns.

DISTRICT TOWN ROUTE
7 ST. JOHNSBURY Min-7004

**DESCRIPTION BLOCK** 

| Historic Projects                                     | Functional Class                                                                                                                                                                                                                                                                                                                                                                                                                                                                                                                                                                                                                                                                                                                                                                                                                                                                                                                                                                                                                                                                                                                                                                                                                                                                                                                                                                                                                                                                                                                                                                                                                                                                                                                                                                                                                                                                                                                                                                                                                                                                                                              | Curves               | Road Widths      | AADT                       | Mileage by Functional Class By Sheet | Mileage by Town By Sheet        | _                      |          |               | '              |                             |
|-------------------------------------------------------|-------------------------------------------------------------------------------------------------------------------------------------------------------------------------------------------------------------------------------------------------------------------------------------------------------------------------------------------------------------------------------------------------------------------------------------------------------------------------------------------------------------------------------------------------------------------------------------------------------------------------------------------------------------------------------------------------------------------------------------------------------------------------------------------------------------------------------------------------------------------------------------------------------------------------------------------------------------------------------------------------------------------------------------------------------------------------------------------------------------------------------------------------------------------------------------------------------------------------------------------------------------------------------------------------------------------------------------------------------------------------------------------------------------------------------------------------------------------------------------------------------------------------------------------------------------------------------------------------------------------------------------------------------------------------------------------------------------------------------------------------------------------------------------------------------------------------------------------------------------------------------------------------------------------------------------------------------------------------------------------------------------------------------------------------------------------------------------------------------------------------------|----------------------|------------------|----------------------------|--------------------------------------|---------------------------------|------------------------|----------|---------------|----------------|-----------------------------|
| Retreatment Bituminous Gravel                         | ├── <b>+</b> 1 <b>──</b> ─ 7 <b>──</b> ─ 12 <b>──</b> ─ 17                                                                                                                                                                                                                                                                                                                                                                                                                                                                                                                                                                                                                                                                                                                                                                                                                                                                                                                                                                                                                                                                                                                                                                                                                                                                                                                                                                                                                                                                                                                                                                                                                                                                                                                                                                                                                                                                                                                                                                                                                                                                    | curve left           | <b>←</b> (ft)    | (count)                    | 7004 17 - Urban - Collector          | 0.080 ST. JOHNSBURY - S70040311 | 0.08 of 0.08           | DISTRICT | TOWN          | Date: 11/15/13 | ROUTE                       |
| Resurface Concrete  Bituminous  Magadam  Magadam      | 2 8 — 14 — 19                                                                                                                                                                                                                                                                                                                                                                                                                                                                                                                                                                                                                                                                                                                                                                                                                                                                                                                                                                                                                                                                                                                                                                                                                                                                                                                                                                                                                                                                                                                                                                                                                                                                                                                                                                                                                                                                                                                                                                                                                                                                                                                 | curve right          | ļ                |                            |                                      |                                 |                        | DISTRICT |               |                |                             |
| Unknown  Macadam  Plant Mix  Oold Plans and           | 6 —— 11 —— 16                                                                                                                                                                                                                                                                                                                                                                                                                                                                                                                                                                                                                                                                                                                                                                                                                                                                                                                                                                                                                                                                                                                                                                                                                                                                                                                                                                                                                                                                                                                                                                                                                                                                                                                                                                                                                                                                                                                                                                                                                                                                                                                 | Grades               | Traffic Counters | Crash Locations            |                                      |                                 |                        |          |               |                | Min-7004                    |
| Skinny Mix  Bituminous  Reclaimed Base and Rituminous | Speed Zones                                                                                                                                                                                                                                                                                                                                                                                                                                                                                                                                                                                                                                                                                                                                                                                                                                                                                                                                                                                                                                                                                                                                                                                                                                                                                                                                                                                                                                                                                                                                                                                                                                                                                                                                                                                                                                                                                                                                                                                                                                                                                                                   | grade up             | (counter ID)     | Fatal Property Damage Only |                                      |                                 |                        | 7        | ST. JOHNSBURY | 1 of 1         | ETE mileage:                |
| Bituminous Seal Concrete Concrete                     | SPEED | ─ <b></b> grade down | Y                | Injury Unknown Crash Type  |                                      |                                 |                        |          | SI. JOHNSBURT | TWN mileage:   | ETE mileage:<br>0.0 to 0.08 |
| Concrete                                              | 25 30 35 40 45 50 55 60 65                                                                                                                                                                                                                                                                                                                                                                                                                                                                                                                                                                                                                                                                                                                                                                                                                                                                                                                                                                                                                                                                                                                                                                                                                                                                                                                                                                                                                                                                                                                                                                                                                                                                                                                                                                                                                                                                                                                                                                                                                                                                                                    | 4                    |                  |                            | Total M                              | 1ileage: 0.080 mi               | Total Mileage: 0.08 mi |          |               | 0.0 to 0.08    |                             |