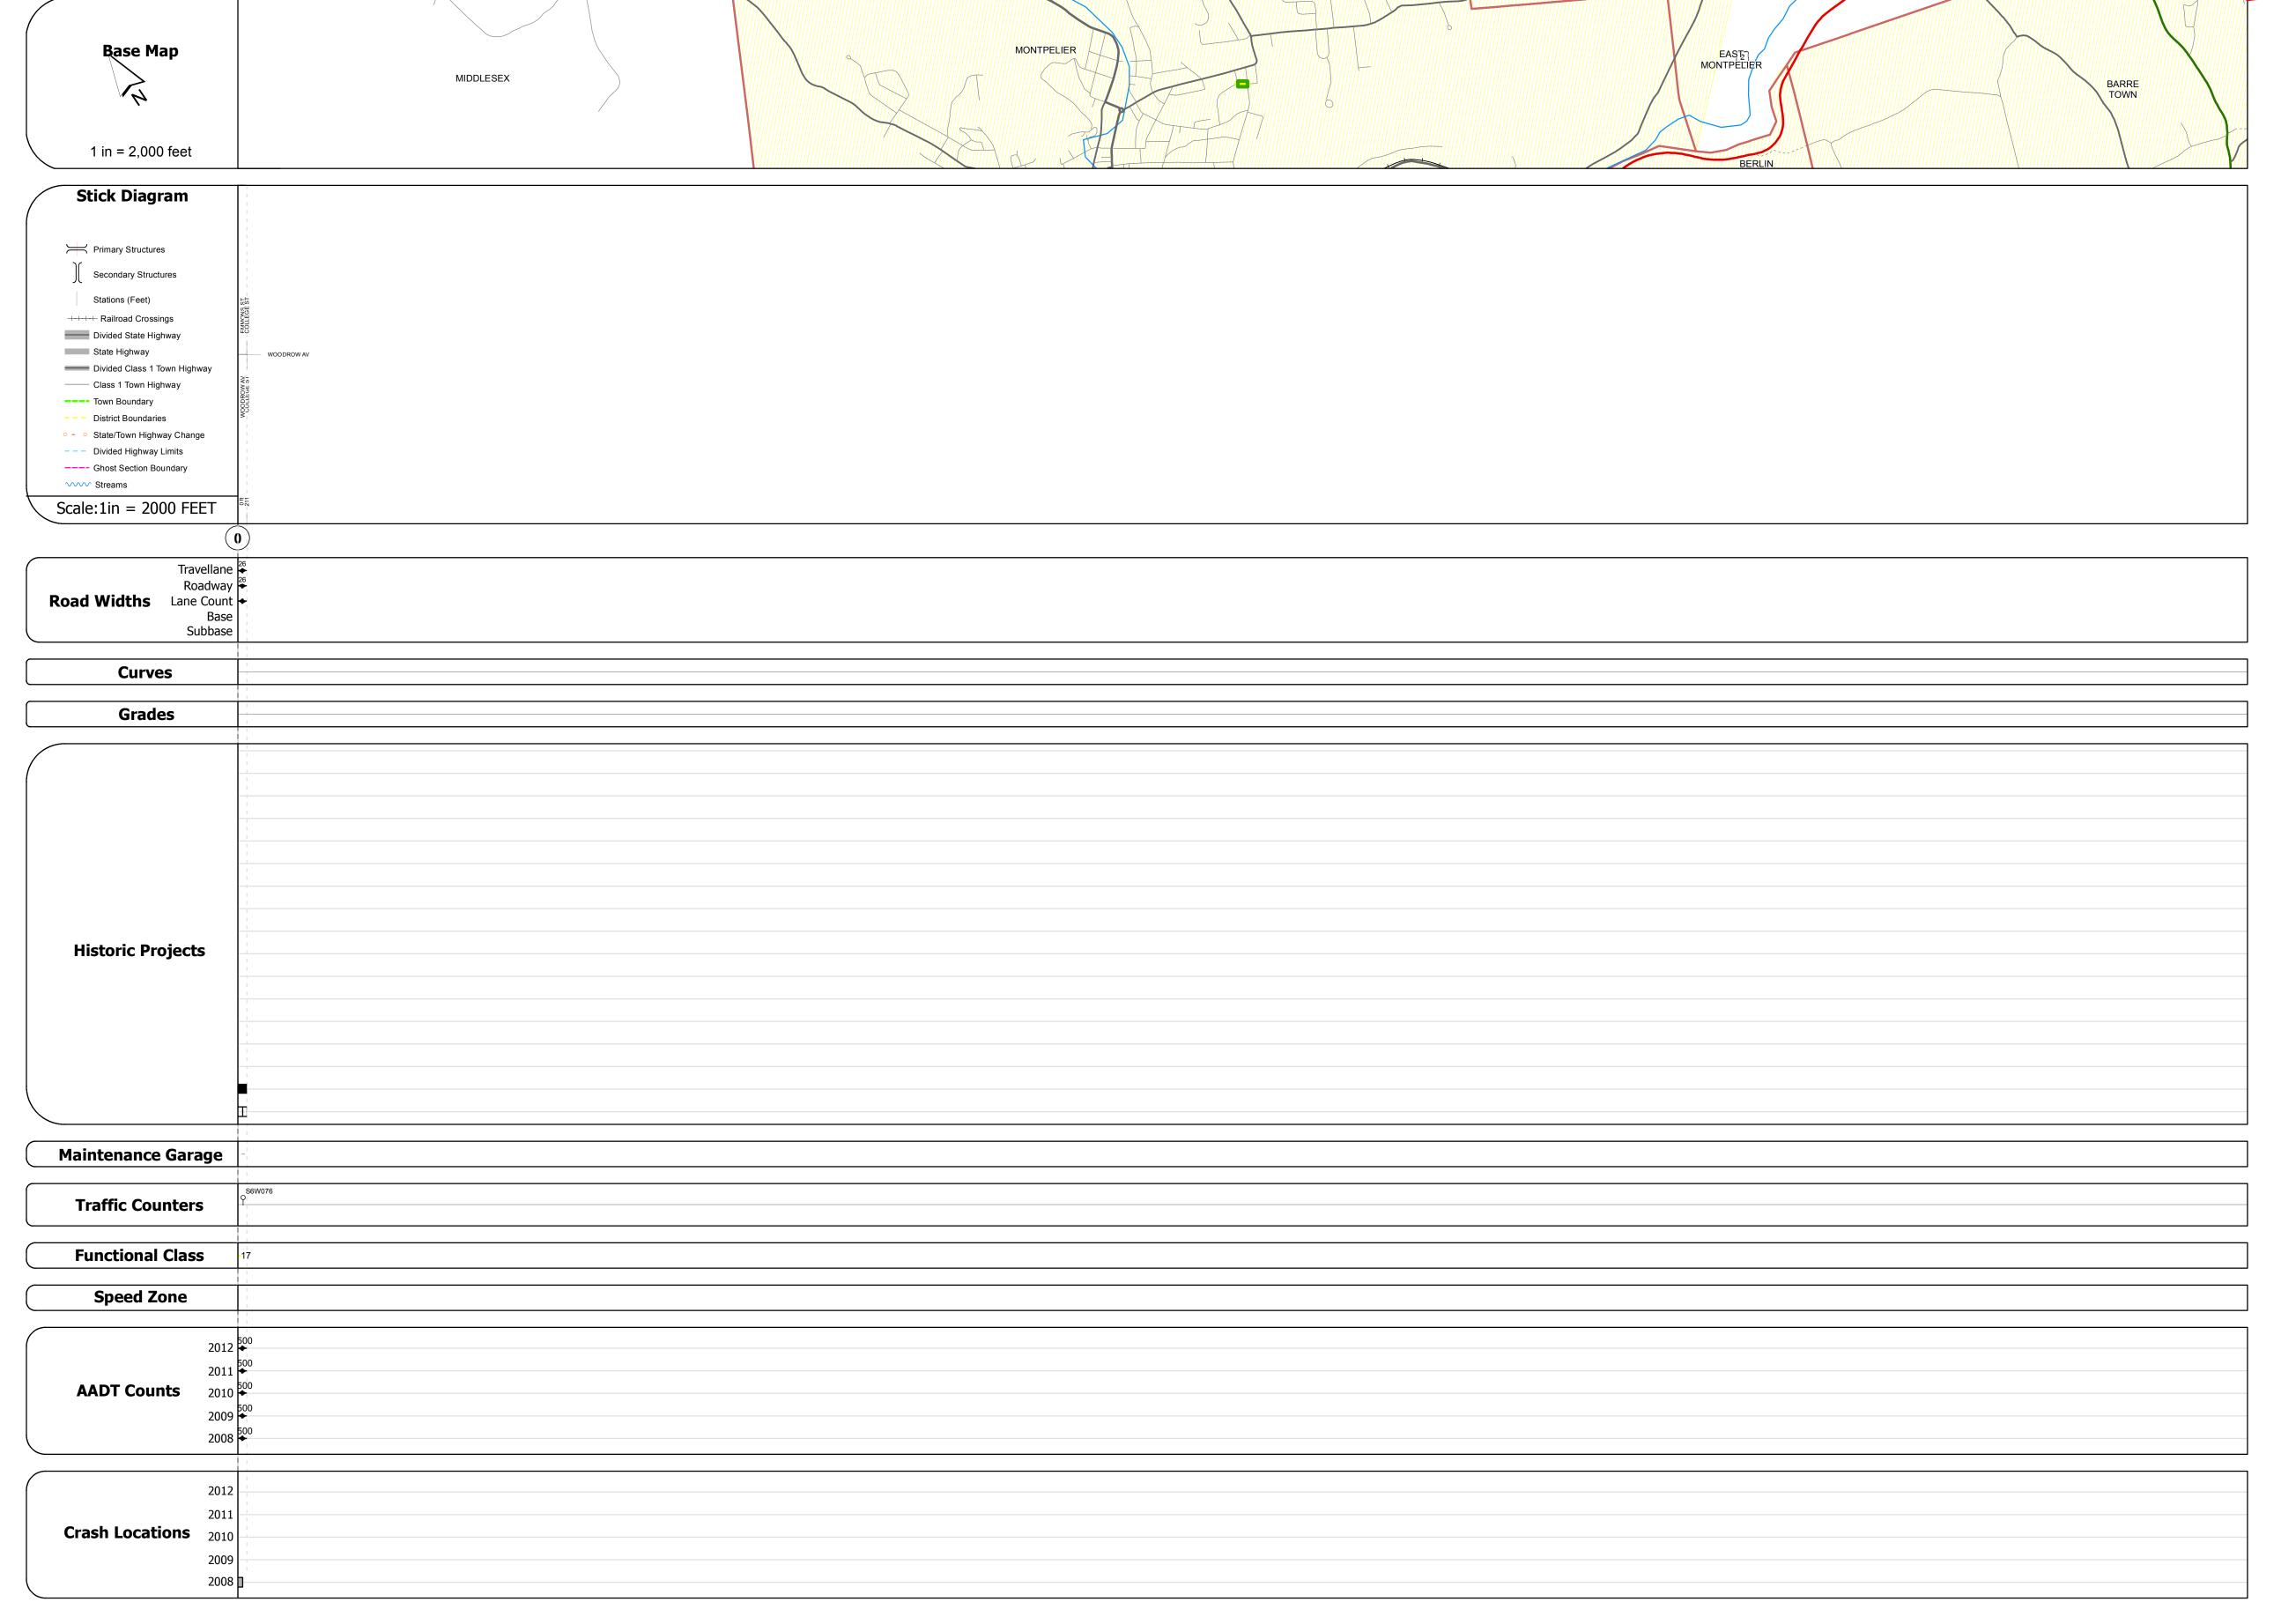

## **Route Log Progress Chart**

DRAFT

Please Note: Errors and Omissions May Exist.

Contact the VTrans Mapping Unit with questions or concerns.

DISTRICT TOWN ROUTE

6 MONTPELIER Min-6434

**DESCRIPTION BLOCK** 

| Historic Projects                                        | Functional Class                                                                                                                                                                                                                                                                                                                                                                                                                                                                                                                                                                                                                                                                                                                                                                                                                                                                                                                                                                                                                                                                                                                                                                                                                                                                                                                                                                                                                                                                                                                                                                                                                                                                                                                                                                                                                                                                                                                                                                                                                                                                                                              | Curves               | Road Widths       | AADT                       | Mileage by Functional Class By Sheet |       | Mileage by Town By Sheet |              |          |            |                |              |
|----------------------------------------------------------|-------------------------------------------------------------------------------------------------------------------------------------------------------------------------------------------------------------------------------------------------------------------------------------------------------------------------------------------------------------------------------------------------------------------------------------------------------------------------------------------------------------------------------------------------------------------------------------------------------------------------------------------------------------------------------------------------------------------------------------------------------------------------------------------------------------------------------------------------------------------------------------------------------------------------------------------------------------------------------------------------------------------------------------------------------------------------------------------------------------------------------------------------------------------------------------------------------------------------------------------------------------------------------------------------------------------------------------------------------------------------------------------------------------------------------------------------------------------------------------------------------------------------------------------------------------------------------------------------------------------------------------------------------------------------------------------------------------------------------------------------------------------------------------------------------------------------------------------------------------------------------------------------------------------------------------------------------------------------------------------------------------------------------------------------------------------------------------------------------------------------------|----------------------|-------------------|----------------------------|--------------------------------------|-------|--------------------------|--------------|----------|------------|----------------|--------------|
| Retreatment Bituminous Gravel                            | ├── <del>+</del> 1 <b>──</b> ─ 7 <b>──</b> ─ 12 <b>──</b> ─ 17                                                                                                                                                                                                                                                                                                                                                                                                                                                                                                                                                                                                                                                                                                                                                                                                                                                                                                                                                                                                                                                                                                                                                                                                                                                                                                                                                                                                                                                                                                                                                                                                                                                                                                                                                                                                                                                                                                                                                                                                                                                                | curve left           | <b>←</b> (ft)     | ← (count)                  | 6434 17 - Urban - Collector          | 0.040 | MONTPELIER - S64341211   | 0.04 of 0.04 | DISTRICT | TOWN       | Date: 11/15/13 | ROUTE        |
| Resurface Concrete  Unknown  Bituminous  Macadam  Gravel | 2 8 — 14 — 19                                                                                                                                                                                                                                                                                                                                                                                                                                                                                                                                                                                                                                                                                                                                                                                                                                                                                                                                                                                                                                                                                                                                                                                                                                                                                                                                                                                                                                                                                                                                                                                                                                                                                                                                                                                                                                                                                                                                                                                                                                                                                                                 | curve right          |                   |                            |                                      |       |                          |              |          |            | , ,            |              |
| Macadam Plant Mix  Cold Plane and                        | 6 —— 11 —— 16                                                                                                                                                                                                                                                                                                                                                                                                                                                                                                                                                                                                                                                                                                                                                                                                                                                                                                                                                                                                                                                                                                                                                                                                                                                                                                                                                                                                                                                                                                                                                                                                                                                                                                                                                                                                                                                                                                                                                                                                                                                                                                                 | Grades               | Traffic Counters  | Crash Locations            |                                      |       |                          |              |          |            | 1 of 1         | Min-6434     |
| Skinny Mix  Bituminous  Concrete                         | Speed Zones                                                                                                                                                                                                                                                                                                                                                                                                                                                                                                                                                                                                                                                                                                                                                                                                                                                                                                                                                                                                                                                                                                                                                                                                                                                                                                                                                                                                                                                                                                                                                                                                                                                                                                                                                                                                                                                                                                                                                                                                                                                                                                                   | grade up             | (counter ID)<br>Q | Fatal Property Damage Only |                                      |       |                          |              | 6        | MONTPELIER | TWN mileage:   | ETE mileage: |
| Bituminous Seal Concrete Concrete                        | SPEED | ─ <b></b> grade down | '                 | Injury Unknown Crash Type  |                                      |       |                          |              |          |            | 0.0 to 0.04    | 0.0 to 0.04  |