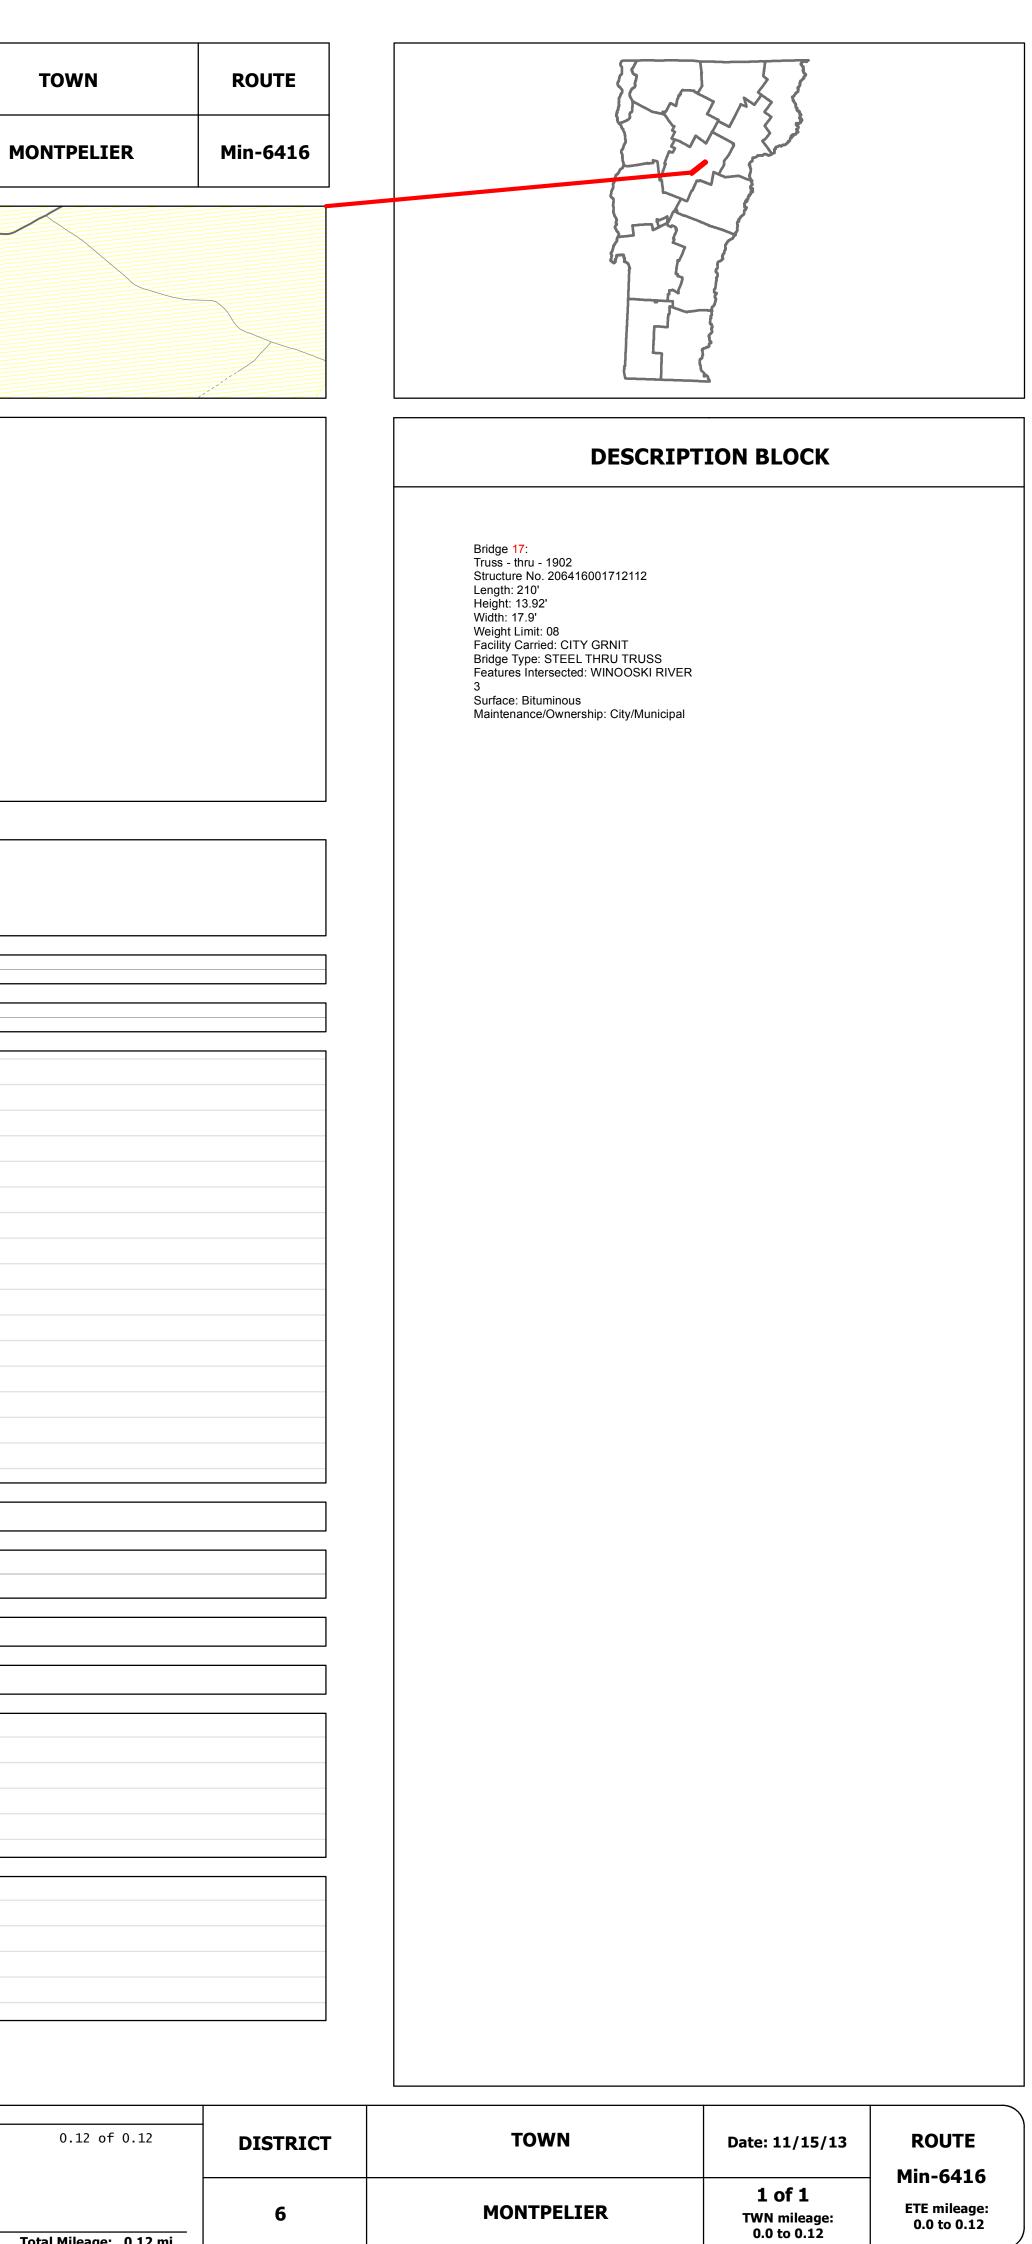

## **Route Log Progress Chart**

| Base Map                                                                           | BERLIN                                        |
|------------------------------------------------------------------------------------|-----------------------------------------------|
| Dase Map                                                                           |                                               |
| $\sim$                                                                             |                                               |
|                                                                                    |                                               |
| 1 in = 2,000 feet                                                                  |                                               |
| Stick Diagram                                                                      | 5 Garage                                      |
|                                                                                    | Distr<br>Dist<br>5 Ga                         |
| Primary Structures                                                                 |                                               |
| ) Secondary Structures                                                             |                                               |
| Stations (Feet)                                                                    | BARRE ST (TH-10)-<br>BARRE ST (TH-10)-        |
| ++++++ Railroad Crossings                                                          |                                               |
| State Highway                                                                      |                                               |
| Divided Class 1 Town Highway     Class 1 Town Highway                              |                                               |
| Town Boundary                                                                      | BRRVER:ST(TH-1)<br>BARRE ST(TH-10)            |
| <ul> <li>– – District Boundaries</li> <li>– • State/Town Highway Change</li> </ul> |                                               |
| <ul> <li>– – Divided Highway Limits</li> <li>– – Ghost Section Boundary</li> </ul> |                                               |
| ····· Streams                                                                      |                                               |
| Scale:1in = 2000 FEET                                                              | 0 0 ft 65 4 5 5 5 5 5 5 5 5 5 5 5 5 5 5 5 5 5 |
|                                                                                    | 0)                                            |
| Travellane                                                                         |                                               |
| Roadway                                                                            |                                               |
| Road Widths Lane Count<br>Base                                                     |                                               |
| Subbase                                                                            |                                               |
| Curves                                                                             |                                               |
|                                                                                    |                                               |
| Grades                                                                             |                                               |
|                                                                                    |                                               |
|                                                                                    |                                               |
|                                                                                    |                                               |
|                                                                                    |                                               |
|                                                                                    |                                               |
|                                                                                    |                                               |
|                                                                                    |                                               |
|                                                                                    |                                               |
| Historic Projects                                                                  |                                               |
|                                                                                    |                                               |
|                                                                                    |                                               |
|                                                                                    |                                               |
|                                                                                    |                                               |
|                                                                                    |                                               |
|                                                                                    |                                               |
|                                                                                    |                                               |
| Maintenance Garage                                                                 |                                               |
| Traffic Counters                                                                   | S6W263                                        |
|                                                                                    |                                               |
| Functional Class                                                                   | -17-                                          |
|                                                                                    |                                               |
| Speed Zone                                                                         |                                               |
| 2012                                                                               | 3500                                          |
| 2012                                                                               |                                               |
| AADT Counts 2010                                                                   | 3500                                          |
| 2009                                                                               | 3500 ← →                                      |
| 2008                                                                               | 3700                                          |
|                                                                                    |                                               |
| 2012                                                                               |                                               |
| 2011                                                                               |                                               |
| Crash Locations 2010                                                               |                                               |
| 2009                                                                               |                                               |
| 2008                                                                               |                                               |