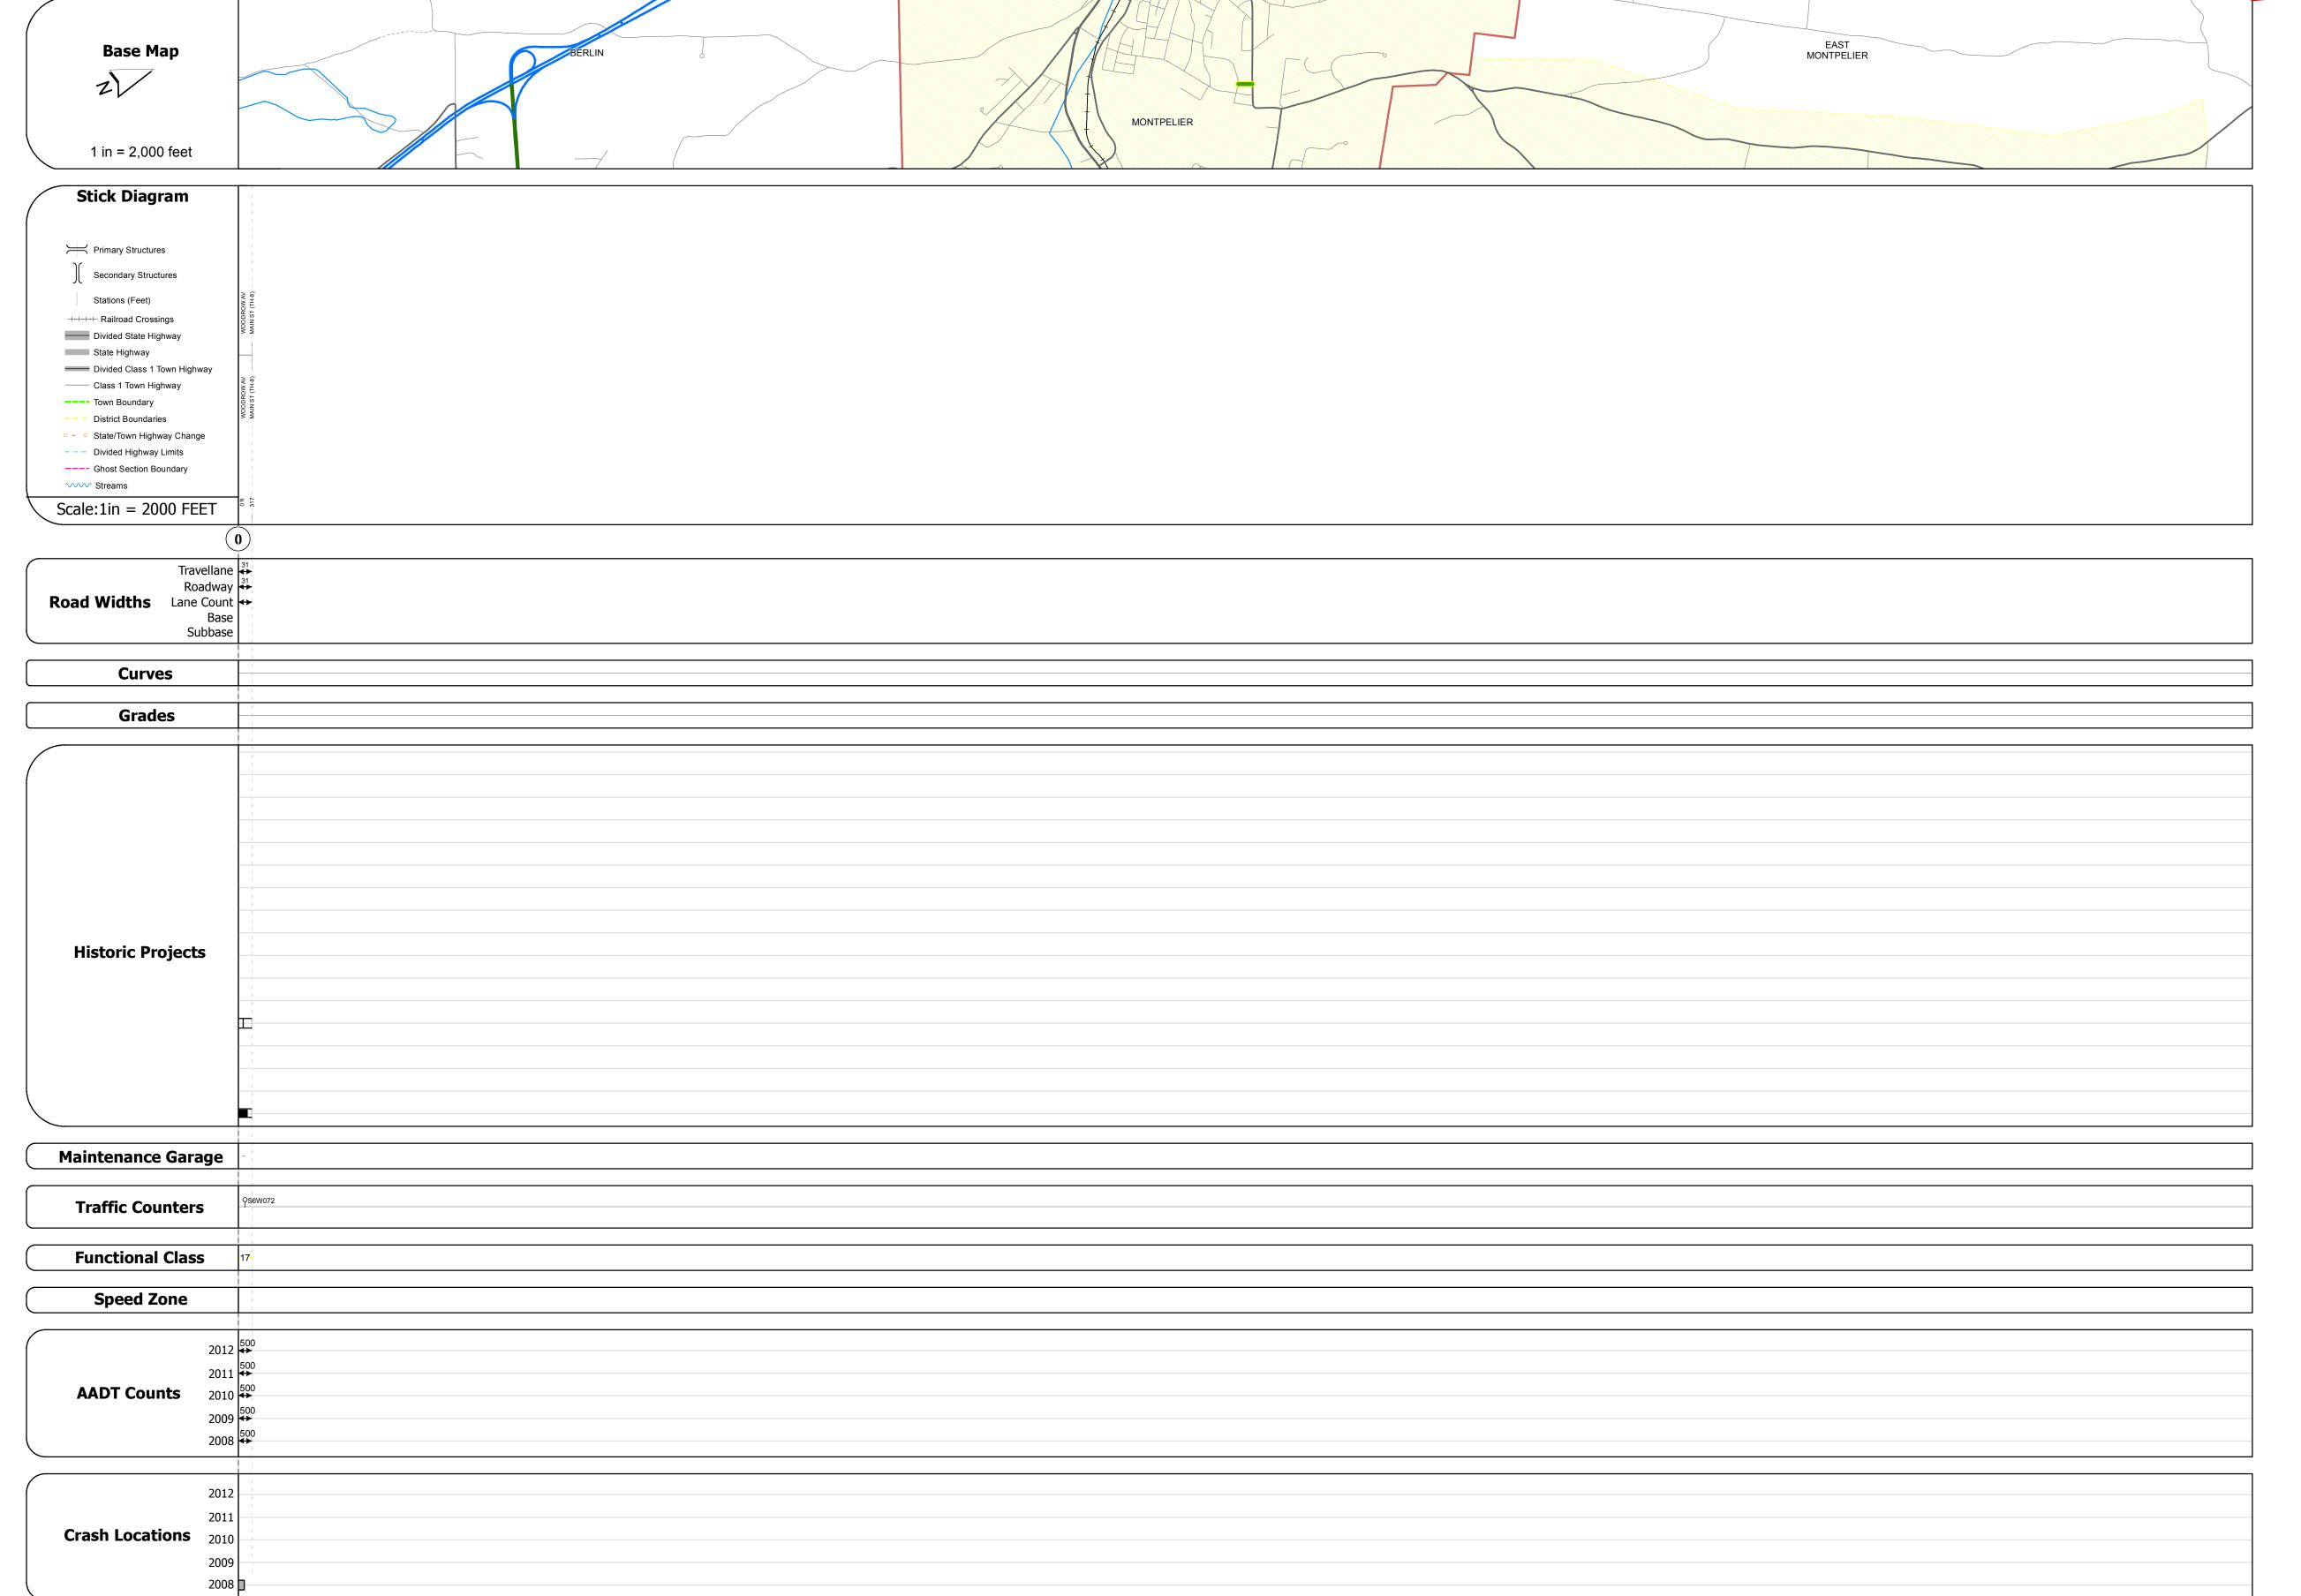

## **Route Log Progress Chart**

Please Note: Errors and Omissions May Exist.
Contact the VTrans Mapping Unit with questions or concerns.

DISTRICT TOWN ROUTE

6 MONTPELIER Min-6413

**DESCRIPTION BLOCK** 

| Historic Projects                                                                                                             | Functional Class                                                                                                                                                                                                                                                                                                                                                                                                                                                                                                                                                                                                                                                                                                                                                                                                                                                                                                                                                                                                                                                                                                                                                                                                                                                                                                                                                                                                                                                                                                                                                                                                                                                                                                                                                                                                                                                                                                                                                                                                                                                                                                              | Curves          | Road Widths      | AADT                          | Mileage by Functional Class By Sh | neet                    | Mileage by Town By Sheet |                        |          |            |                             | T            |
|-------------------------------------------------------------------------------------------------------------------------------|-------------------------------------------------------------------------------------------------------------------------------------------------------------------------------------------------------------------------------------------------------------------------------------------------------------------------------------------------------------------------------------------------------------------------------------------------------------------------------------------------------------------------------------------------------------------------------------------------------------------------------------------------------------------------------------------------------------------------------------------------------------------------------------------------------------------------------------------------------------------------------------------------------------------------------------------------------------------------------------------------------------------------------------------------------------------------------------------------------------------------------------------------------------------------------------------------------------------------------------------------------------------------------------------------------------------------------------------------------------------------------------------------------------------------------------------------------------------------------------------------------------------------------------------------------------------------------------------------------------------------------------------------------------------------------------------------------------------------------------------------------------------------------------------------------------------------------------------------------------------------------------------------------------------------------------------------------------------------------------------------------------------------------------------------------------------------------------------------------------------------------|-----------------|------------------|-------------------------------|-----------------------------------|-------------------------|--------------------------|------------------------|----------|------------|-----------------------------|--------------|
| Retreatment Bituminous Gravel Concrete Surface Treated                                                                        | 7 — 12 — 17                                                                                                                                                                                                                                                                                                                                                                                                                                                                                                                                                                                                                                                                                                                                                                                                                                                                                                                                                                                                                                                                                                                                                                                                                                                                                                                                                                                                                                                                                                                                                                                                                                                                                                                                                                                                                                                                                                                                                                                                                                                                                                                   | curve left      | <b>←</b> (ft)    | (count) →                     | 6413 17 - Urban - Collector       |                         | MONTPELIER - S64131211   | 0.06 of 0.06           | DISTRICT | TOWN       | Date: 11/15/13              | ROUTE        |
| Unknown Bituminous Macadam Plant Mix  Cold Plans and                                                                          | 2 8 — 14 — 19<br>6 — 11 — 16                                                                                                                                                                                                                                                                                                                                                                                                                                                                                                                                                                                                                                                                                                                                                                                                                                                                                                                                                                                                                                                                                                                                                                                                                                                                                                                                                                                                                                                                                                                                                                                                                                                                                                                                                                                                                                                                                                                                                                                                                                                                                                  |                 | Traffic Counters | Crash Locations               |                                   |                         |                          |                        |          |            |                             | Min-6413     |
| Skinny Mix  Skinny Mix  Bituminous Seal  Cold Plane and Bituminous Concrete  Reclaimed Base and Bituminous Concrete  Concrete | Speed Zones                                                                                                                                                                                                                                                                                                                                                                                                                                                                                                                                                                                                                                                                                                                                                                                                                                                                                                                                                                                                                                                                                                                                                                                                                                                                                                                                                                                                                                                                                                                                                                                                                                                                                                                                                                                                                                                                                                                                                                                                                                                                                                                   | Grades grade up | (counter ID)     | Fatal Property Damage Only    | ,                                 |                         |                          |                        | 6        | MONTPELIER | 1 of 1                      | ETE mileage: |
| Bituminous Seal Concrete Concrete  Concrete                                                                                   | SPEED | grade down      | T                | ☐ Injury ☐ Unknown Crash Type |                                   | Total Mileage: 0.060 mi |                          | Total Mileage: 0.06 mi |          |            | TWN mileage:<br>0.0 to 0.06 | 0.0 to 0.06  |