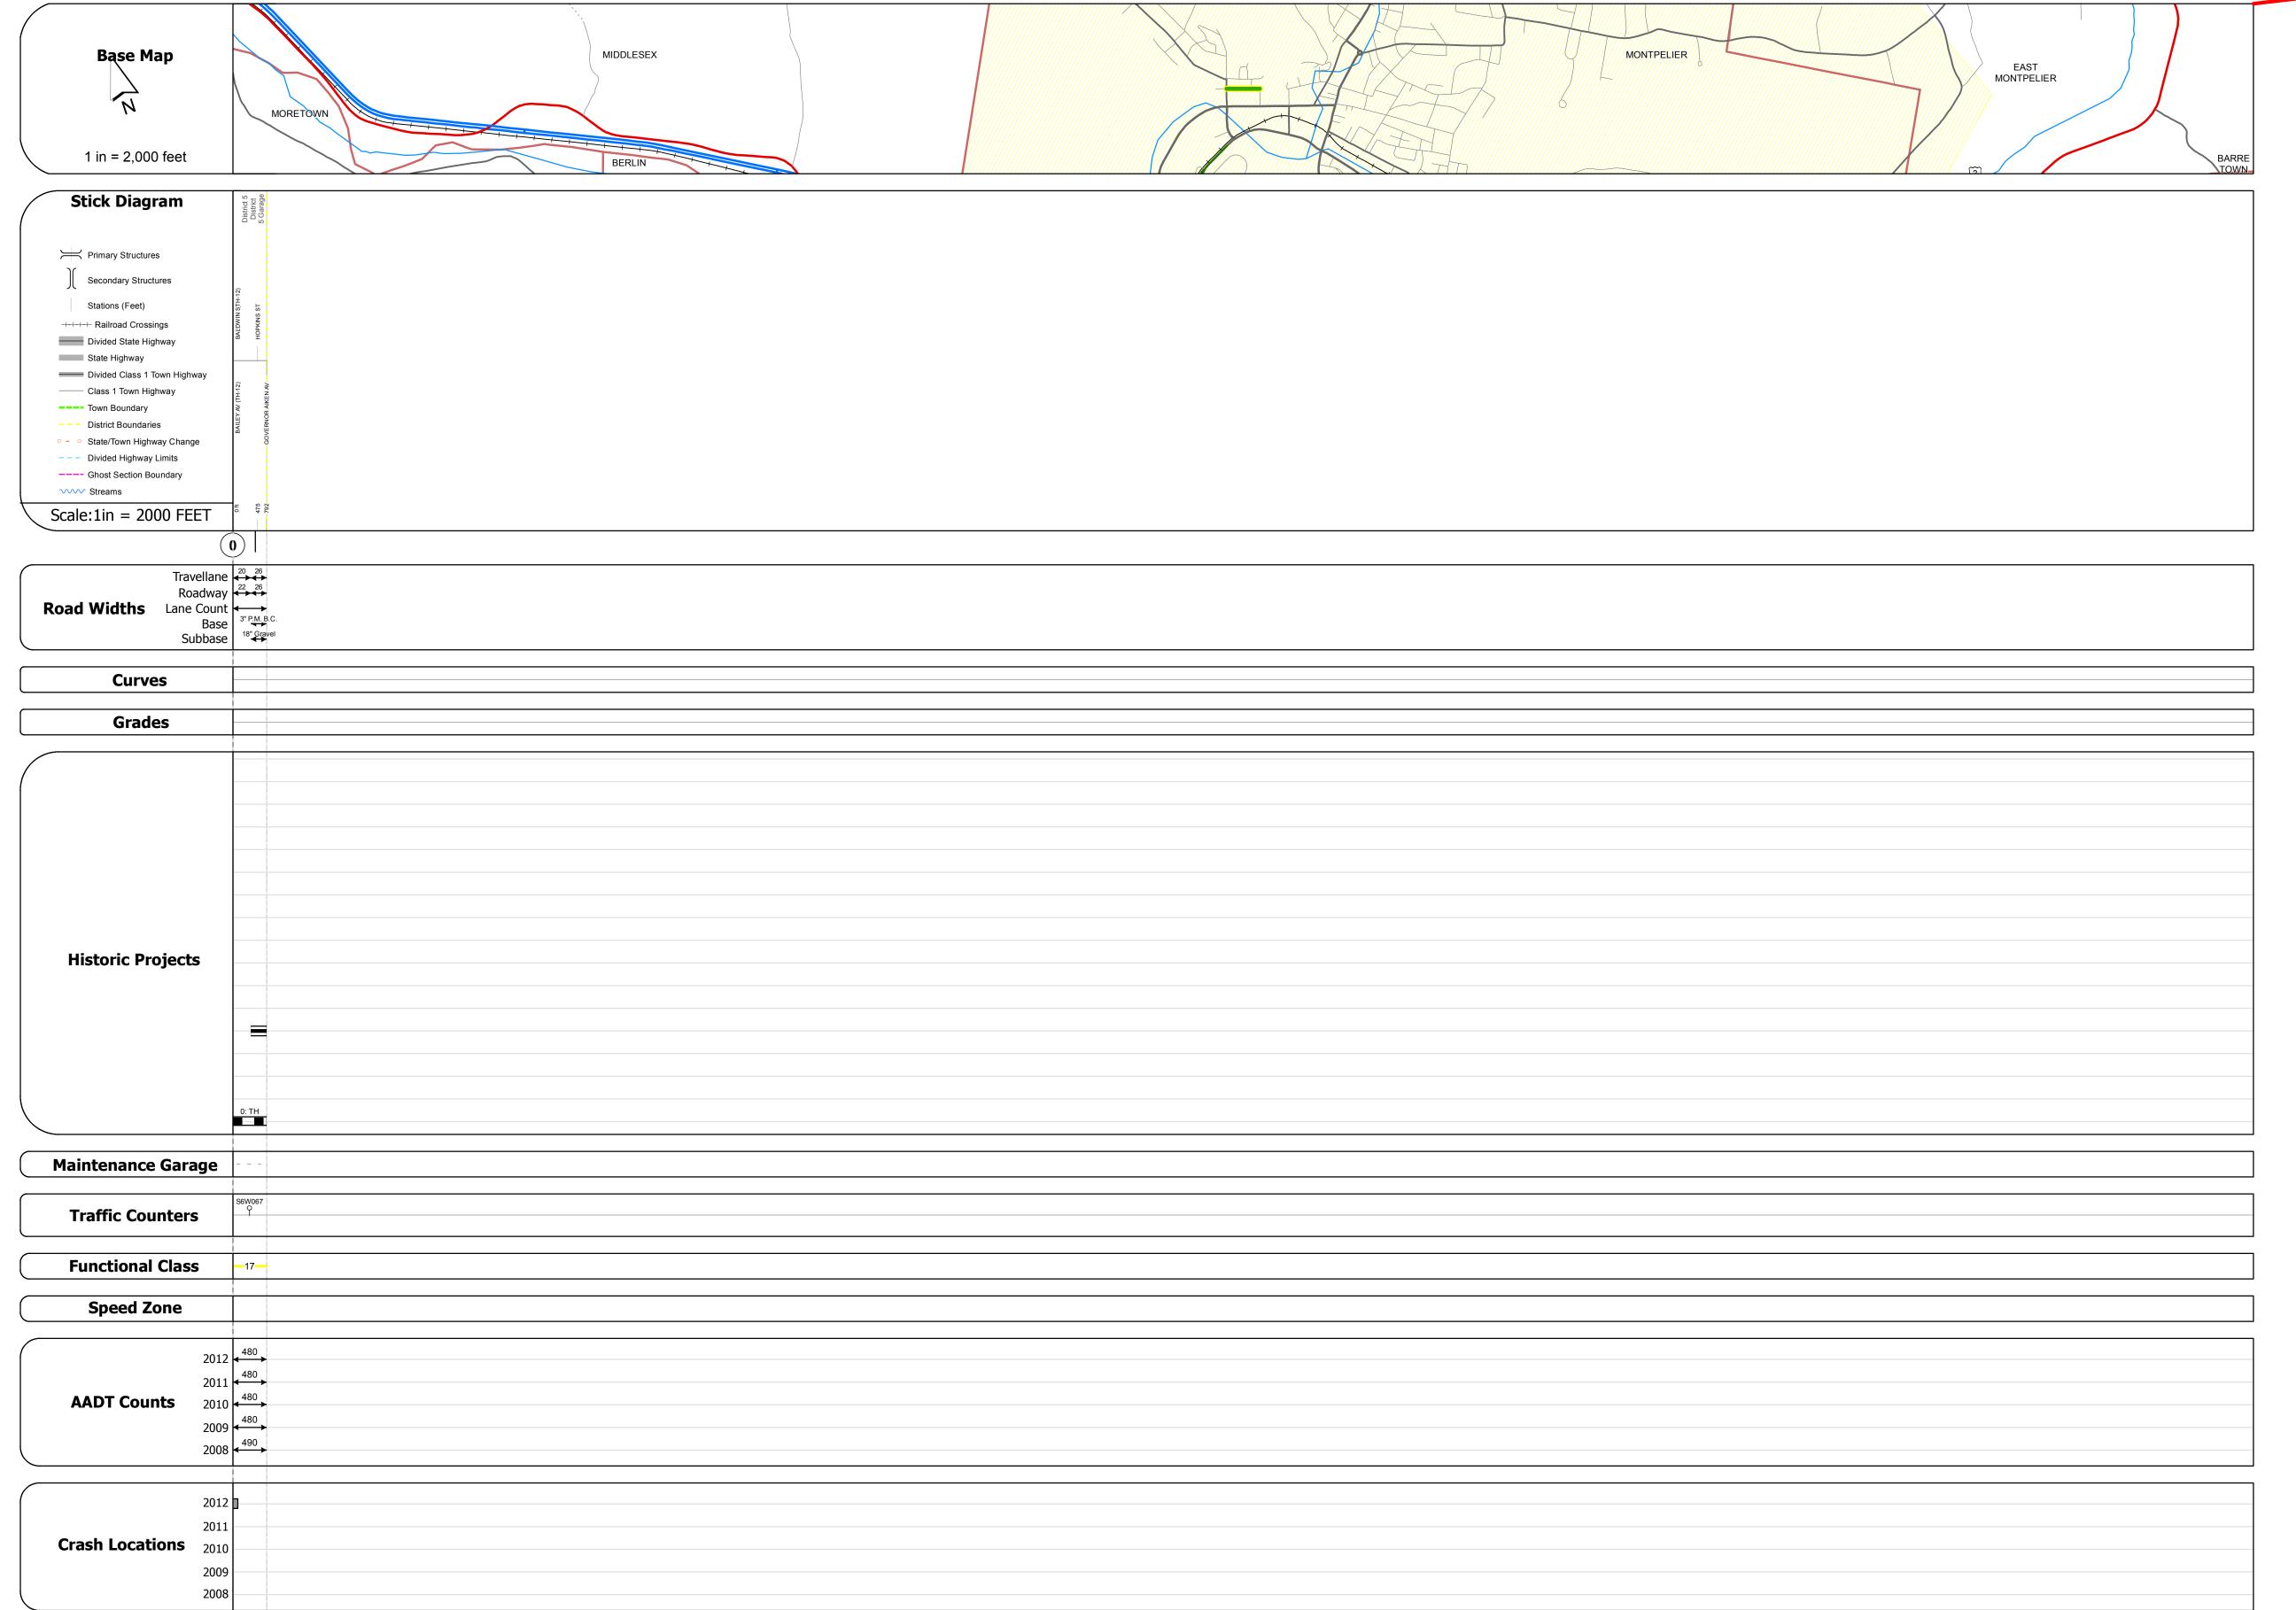

## **Route Log Progress Chart**

DRAFT

Please Note: Errors and Omissions May Exist.

Contact the VTrans Mapping Unit with questions or concerns.

DISTRICT TOWN ROUTE

6 MONTPELIER Min-6404

**DESCRIPTION BLOCK** 

| Historic Projects                                                    | Functional Class                                                                                                                                                                                                                                                                                                                                                                                                                                                                                                                                                                                                                                                                                                                                                                                                                                                                                                                                                                                                                                                                                                                                                                                                                                                                                                                                                                                                                                                                                                                                                                                                                                                                                                                                                                                                                                                                                                                                                                                                                                                                                                              | Curves      | Road Widths      | AADT                       | Mileage by Functional Class By She | et                      | Mileage by Town By Sheet |                        |          |            |                             |              |
|----------------------------------------------------------------------|-------------------------------------------------------------------------------------------------------------------------------------------------------------------------------------------------------------------------------------------------------------------------------------------------------------------------------------------------------------------------------------------------------------------------------------------------------------------------------------------------------------------------------------------------------------------------------------------------------------------------------------------------------------------------------------------------------------------------------------------------------------------------------------------------------------------------------------------------------------------------------------------------------------------------------------------------------------------------------------------------------------------------------------------------------------------------------------------------------------------------------------------------------------------------------------------------------------------------------------------------------------------------------------------------------------------------------------------------------------------------------------------------------------------------------------------------------------------------------------------------------------------------------------------------------------------------------------------------------------------------------------------------------------------------------------------------------------------------------------------------------------------------------------------------------------------------------------------------------------------------------------------------------------------------------------------------------------------------------------------------------------------------------------------------------------------------------------------------------------------------------|-------------|------------------|----------------------------|------------------------------------|-------------------------|--------------------------|------------------------|----------|------------|-----------------------------|--------------|
| Retreatment Bituminous Gravel                                        | ├── <del>+</del> 1 ──── 7 ──── 12 ──── 17                                                                                                                                                                                                                                                                                                                                                                                                                                                                                                                                                                                                                                                                                                                                                                                                                                                                                                                                                                                                                                                                                                                                                                                                                                                                                                                                                                                                                                                                                                                                                                                                                                                                                                                                                                                                                                                                                                                                                                                                                                                                                     | curve left  | <b>←</b> (ft)    | (count)                    | 6404 17 - Urban - Collector        |                         | MONTPELIER - S64041211   | 0.15 of 0.15           | DISTRICT | TOWN       | Date: 11/15/13              | ROUTE        |
| Resurface Concrete Surface Treated Gravel                            | 2 8 14 19                                                                                                                                                                                                                                                                                                                                                                                                                                                                                                                                                                                                                                                                                                                                                                                                                                                                                                                                                                                                                                                                                                                                                                                                                                                                                                                                                                                                                                                                                                                                                                                                                                                                                                                                                                                                                                                                                                                                                                                                                                                                                                                     | curve right |                  |                            |                                    |                         |                          |                        | DISTRICT |            | 2010. 12, 13, 13            |              |
| Unknown  Macadam  Plant Mix  Cold Blanc and                          | 6 11 16                                                                                                                                                                                                                                                                                                                                                                                                                                                                                                                                                                                                                                                                                                                                                                                                                                                                                                                                                                                                                                                                                                                                                                                                                                                                                                                                                                                                                                                                                                                                                                                                                                                                                                                                                                                                                                                                                                                                                                                                                                                                                                                       | Grades      | Traffic Counters | Crash Locations            |                                    |                         |                          |                        |          |            |                             | Min-6404     |
| Skinny Mix  Cold Plane and Bituminous  Reclaimed Base and Bituminous | Speed Zones                                                                                                                                                                                                                                                                                                                                                                                                                                                                                                                                                                                                                                                                                                                                                                                                                                                                                                                                                                                                                                                                                                                                                                                                                                                                                                                                                                                                                                                                                                                                                                                                                                                                                                                                                                                                                                                                                                                                                                                                                                                                                                                   | grade up    | (counter ID)     | Fatal Property Damage Only | ,                                  |                         |                          |                        |          | MONTPELIER | 1 of 1                      | ETE mileage: |
| Bituminous Seal Concrete Concrete                                    | SPEED SPEED SPEED SPEED SPEED SPEED SPEED SPEED SPEED LIMIT LIMIT SPEED | grade down  | Y                | Injury Unknown Crash Type  |                                    |                         |                          |                        | 0        | MONIPELIER | TWN mileage:<br>0.0 to 0.15 | 0.0 to 0.15  |
| Concrete                                                             | 25 30 35 40 45 50 55 60 65                                                                                                                                                                                                                                                                                                                                                                                                                                                                                                                                                                                                                                                                                                                                                                                                                                                                                                                                                                                                                                                                                                                                                                                                                                                                                                                                                                                                                                                                                                                                                                                                                                                                                                                                                                                                                                                                                                                                                                                                                                                                                                    |             |                  |                            |                                    | Total Mileage: 0.150 mi |                          | Total Mileage: 0.15 mi |          |            | 0.0 to 0.15                 |              |