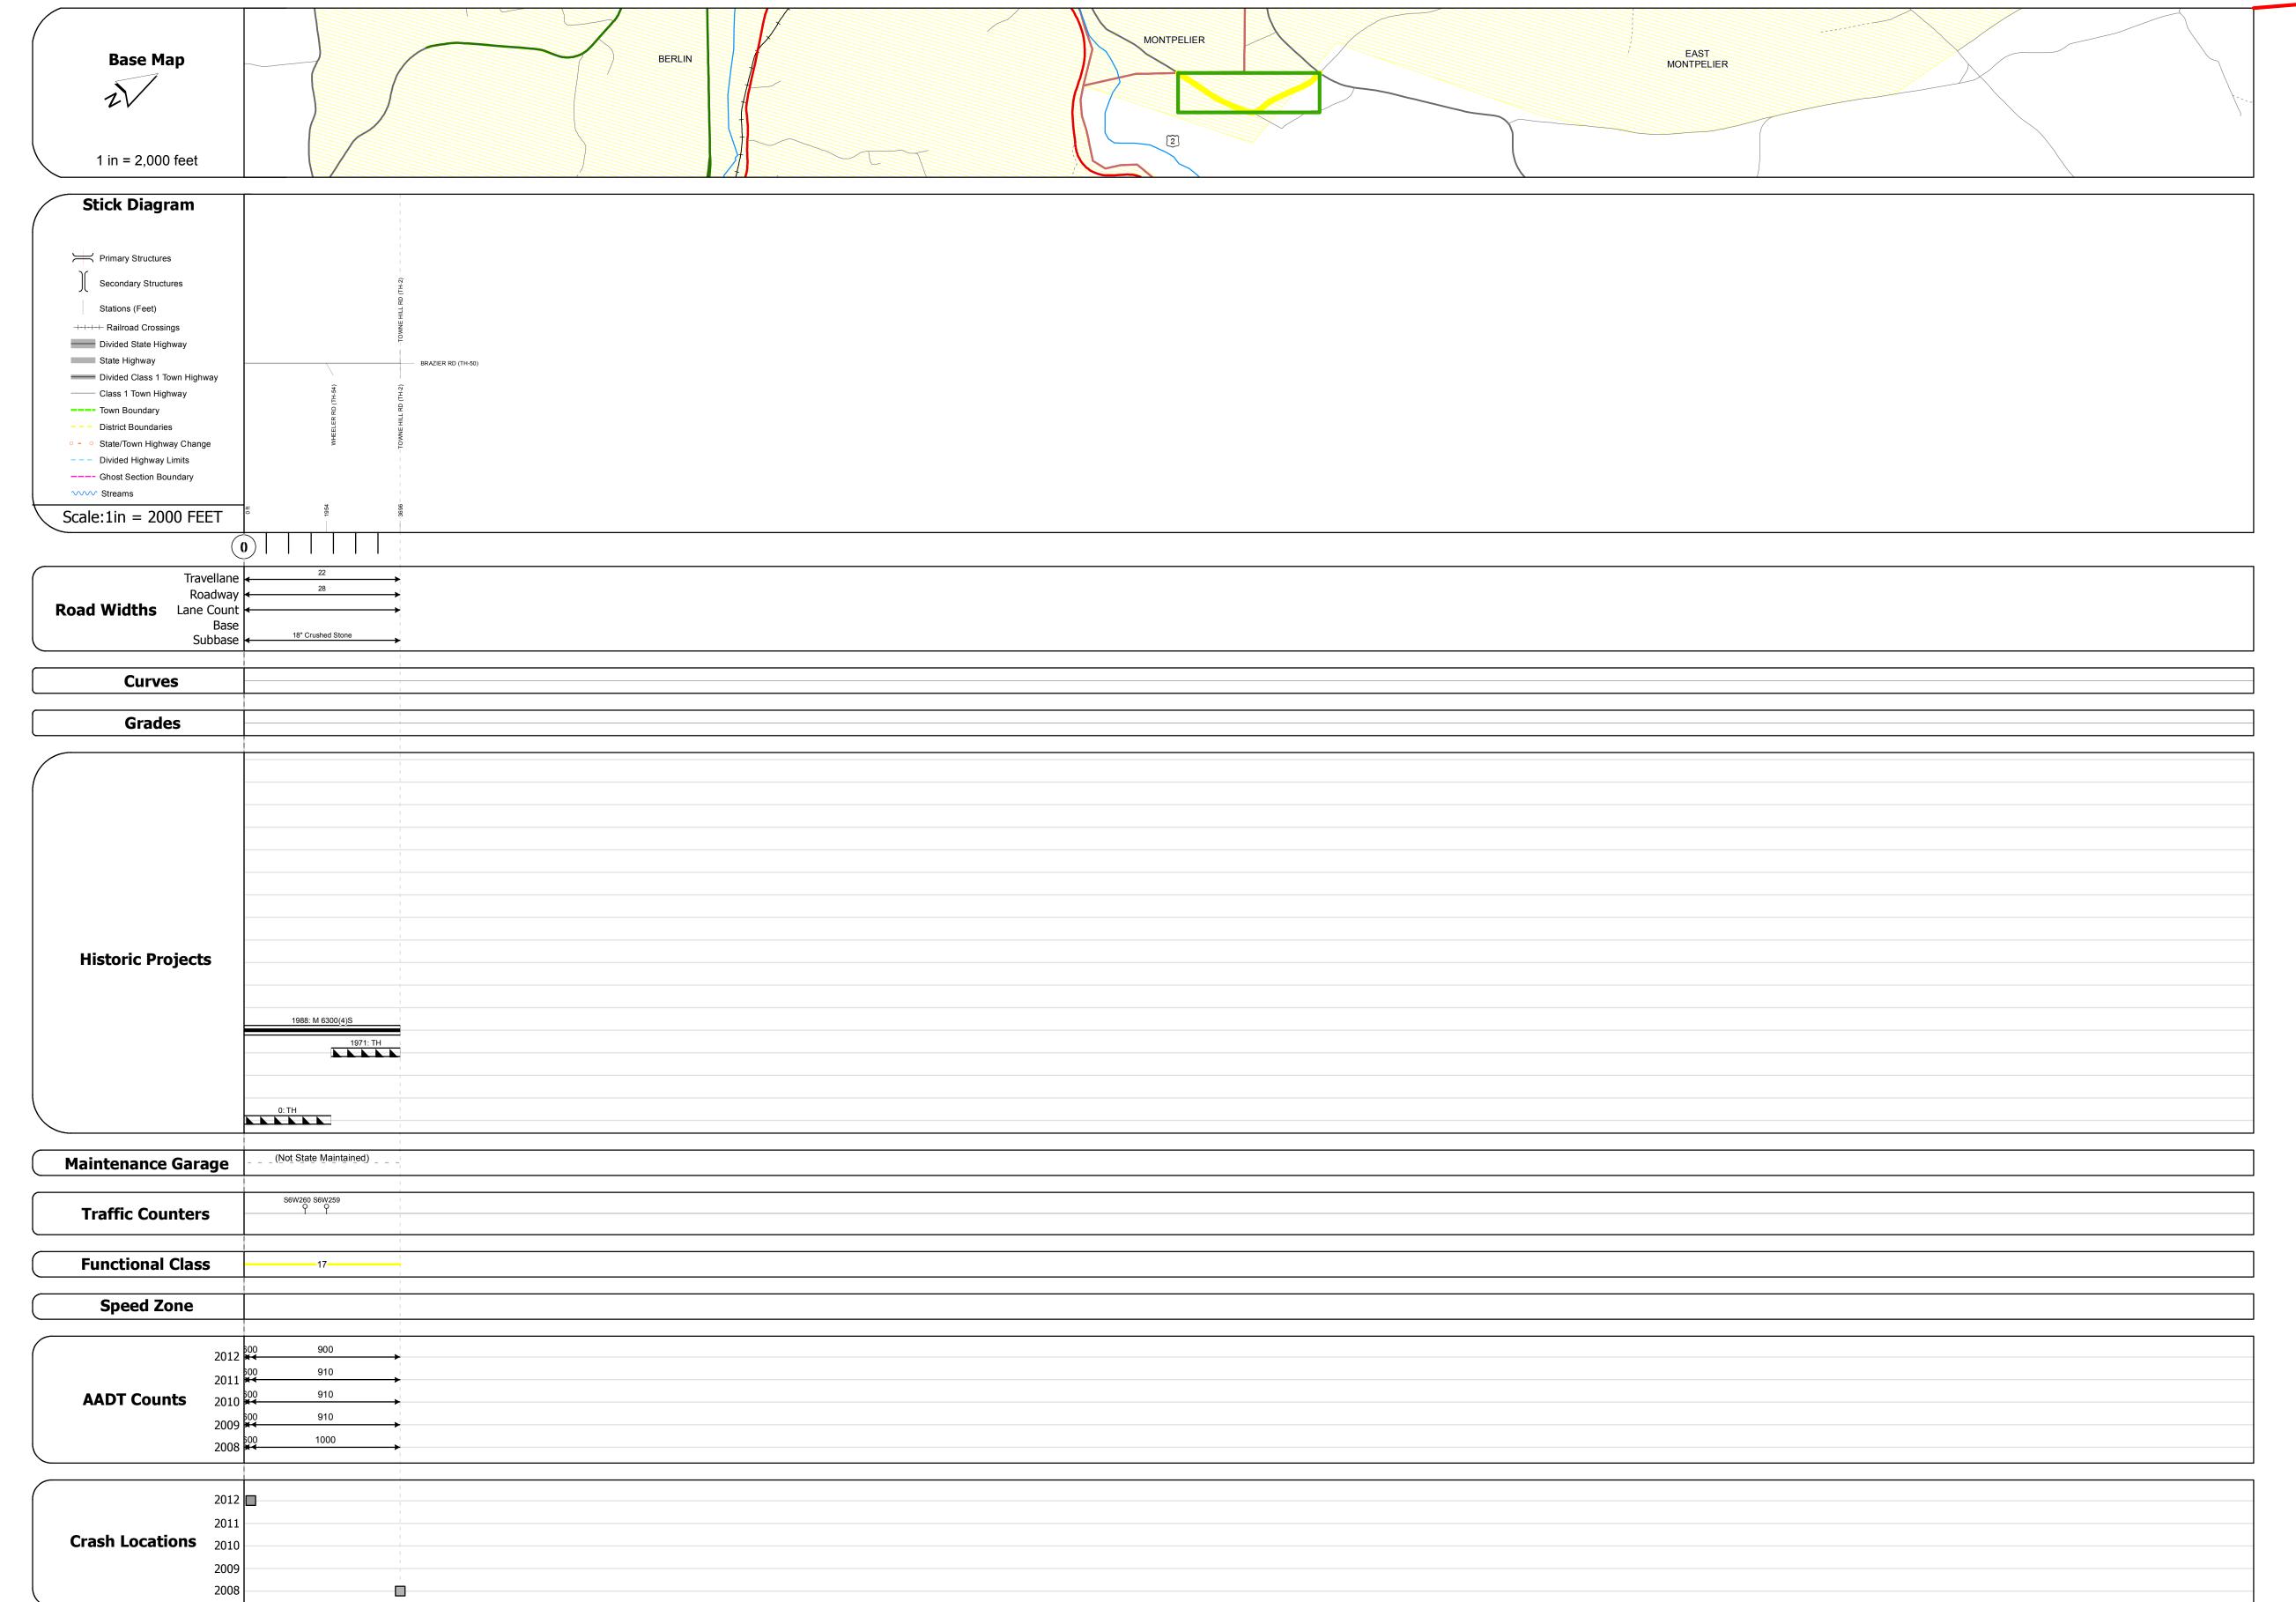

## **Route Log Progress Chart**

Please Note: Errors and Omissions May Exist.
Contact the VTrans Mapping Unit with questions or concerns.

DISTRICT TOWN ROUTE

6 EAST MONTPELIER Min-6302

**DESCRIPTION BLOCK** 

| Historic Projects                                          | Functional Class                                                                                                                                                                                                                                                                                                                                                                                                                                                                                                                                                                                                                                                                                                                                                                                                                                                                                                                                                                                                                                                                                                                                                                                                                                                                                                                                                                                                                                                                                                                                                                                                                                                                                                                                                                                                                                                                                                                                                                                                                                                                                                              | Curves      | Road Widths      | AADT                          | Mileage by Functional Class By Sheet |                   | Mileage by Town By Sheet    |                       |                  |                 |                |              |
|------------------------------------------------------------|-------------------------------------------------------------------------------------------------------------------------------------------------------------------------------------------------------------------------------------------------------------------------------------------------------------------------------------------------------------------------------------------------------------------------------------------------------------------------------------------------------------------------------------------------------------------------------------------------------------------------------------------------------------------------------------------------------------------------------------------------------------------------------------------------------------------------------------------------------------------------------------------------------------------------------------------------------------------------------------------------------------------------------------------------------------------------------------------------------------------------------------------------------------------------------------------------------------------------------------------------------------------------------------------------------------------------------------------------------------------------------------------------------------------------------------------------------------------------------------------------------------------------------------------------------------------------------------------------------------------------------------------------------------------------------------------------------------------------------------------------------------------------------------------------------------------------------------------------------------------------------------------------------------------------------------------------------------------------------------------------------------------------------------------------------------------------------------------------------------------------------|-------------|------------------|-------------------------------|--------------------------------------|-------------------|-----------------------------|-----------------------|------------------|-----------------|----------------|--------------|
| Retreatment Bituminous Gravel                              | ├── <del>+</del> 1 <b>──</b> ─ 7 <b>──</b> ─ 12 <b>──</b> ─ 17                                                                                                                                                                                                                                                                                                                                                                                                                                                                                                                                                                                                                                                                                                                                                                                                                                                                                                                                                                                                                                                                                                                                                                                                                                                                                                                                                                                                                                                                                                                                                                                                                                                                                                                                                                                                                                                                                                                                                                                                                                                                | curve left  | <b>←</b> (ft)    | (count)                       | 6302 17 - Urban - Collector          | 0.700             | EAST MONTPELIER - S63021207 | 0.7 of 0.7            | DISTRICT         | TOWN            | Date: 11/15/13 | ROUTE        |
| Resurface Concrete Surface Treated Gravel                  | 2 8 — 14 — 19                                                                                                                                                                                                                                                                                                                                                                                                                                                                                                                                                                                                                                                                                                                                                                                                                                                                                                                                                                                                                                                                                                                                                                                                                                                                                                                                                                                                                                                                                                                                                                                                                                                                                                                                                                                                                                                                                                                                                                                                                                                                                                                 | curve right |                  |                               |                                      |                   |                             |                       | <b>D10111101</b> |                 |                |              |
| Bituminous Mix                                             | 6 11 16                                                                                                                                                                                                                                                                                                                                                                                                                                                                                                                                                                                                                                                                                                                                                                                                                                                                                                                                                                                                                                                                                                                                                                                                                                                                                                                                                                                                                                                                                                                                                                                                                                                                                                                                                                                                                                                                                                                                                                                                                                                                                                                       | Grades      | Traffic Counters | Crash Locations               |                                      |                   |                             |                       |                  |                 | 4 64           | Min-6302     |
| Skinny Mix  Reclaimed Base  and Rituminous  Reclaimed Base | Speed Zones                                                                                                                                                                                                                                                                                                                                                                                                                                                                                                                                                                                                                                                                                                                                                                                                                                                                                                                                                                                                                                                                                                                                                                                                                                                                                                                                                                                                                                                                                                                                                                                                                                                                                                                                                                                                                                                                                                                                                                                                                                                                                                                   | grade up    | (counter ID)     | Fatal Property Damage Only    |                                      |                   |                             |                       | 6                | EAST MONTPELIER | 1 of 1         | ETE mileage: |
| Concrete Concrete                                          | SPEED | grade down  | Y                | ■ Injury □ Unknown Crash Type |                                      |                   |                             |                       | 0                | LAST MONTPLLIER | TWN mileage:   | 0.0 to 0.7   |
| Concrete                                                   | 25 30 35 40 45 50 55 60 65                                                                                                                                                                                                                                                                                                                                                                                                                                                                                                                                                                                                                                                                                                                                                                                                                                                                                                                                                                                                                                                                                                                                                                                                                                                                                                                                                                                                                                                                                                                                                                                                                                                                                                                                                                                                                                                                                                                                                                                                                                                                                                    |             |                  |                               | Total                                | Mileage: 0.700 mi |                             | Total Mileage: 0.7 mi |                  |                 | 0.0 to 0.7     | _            |