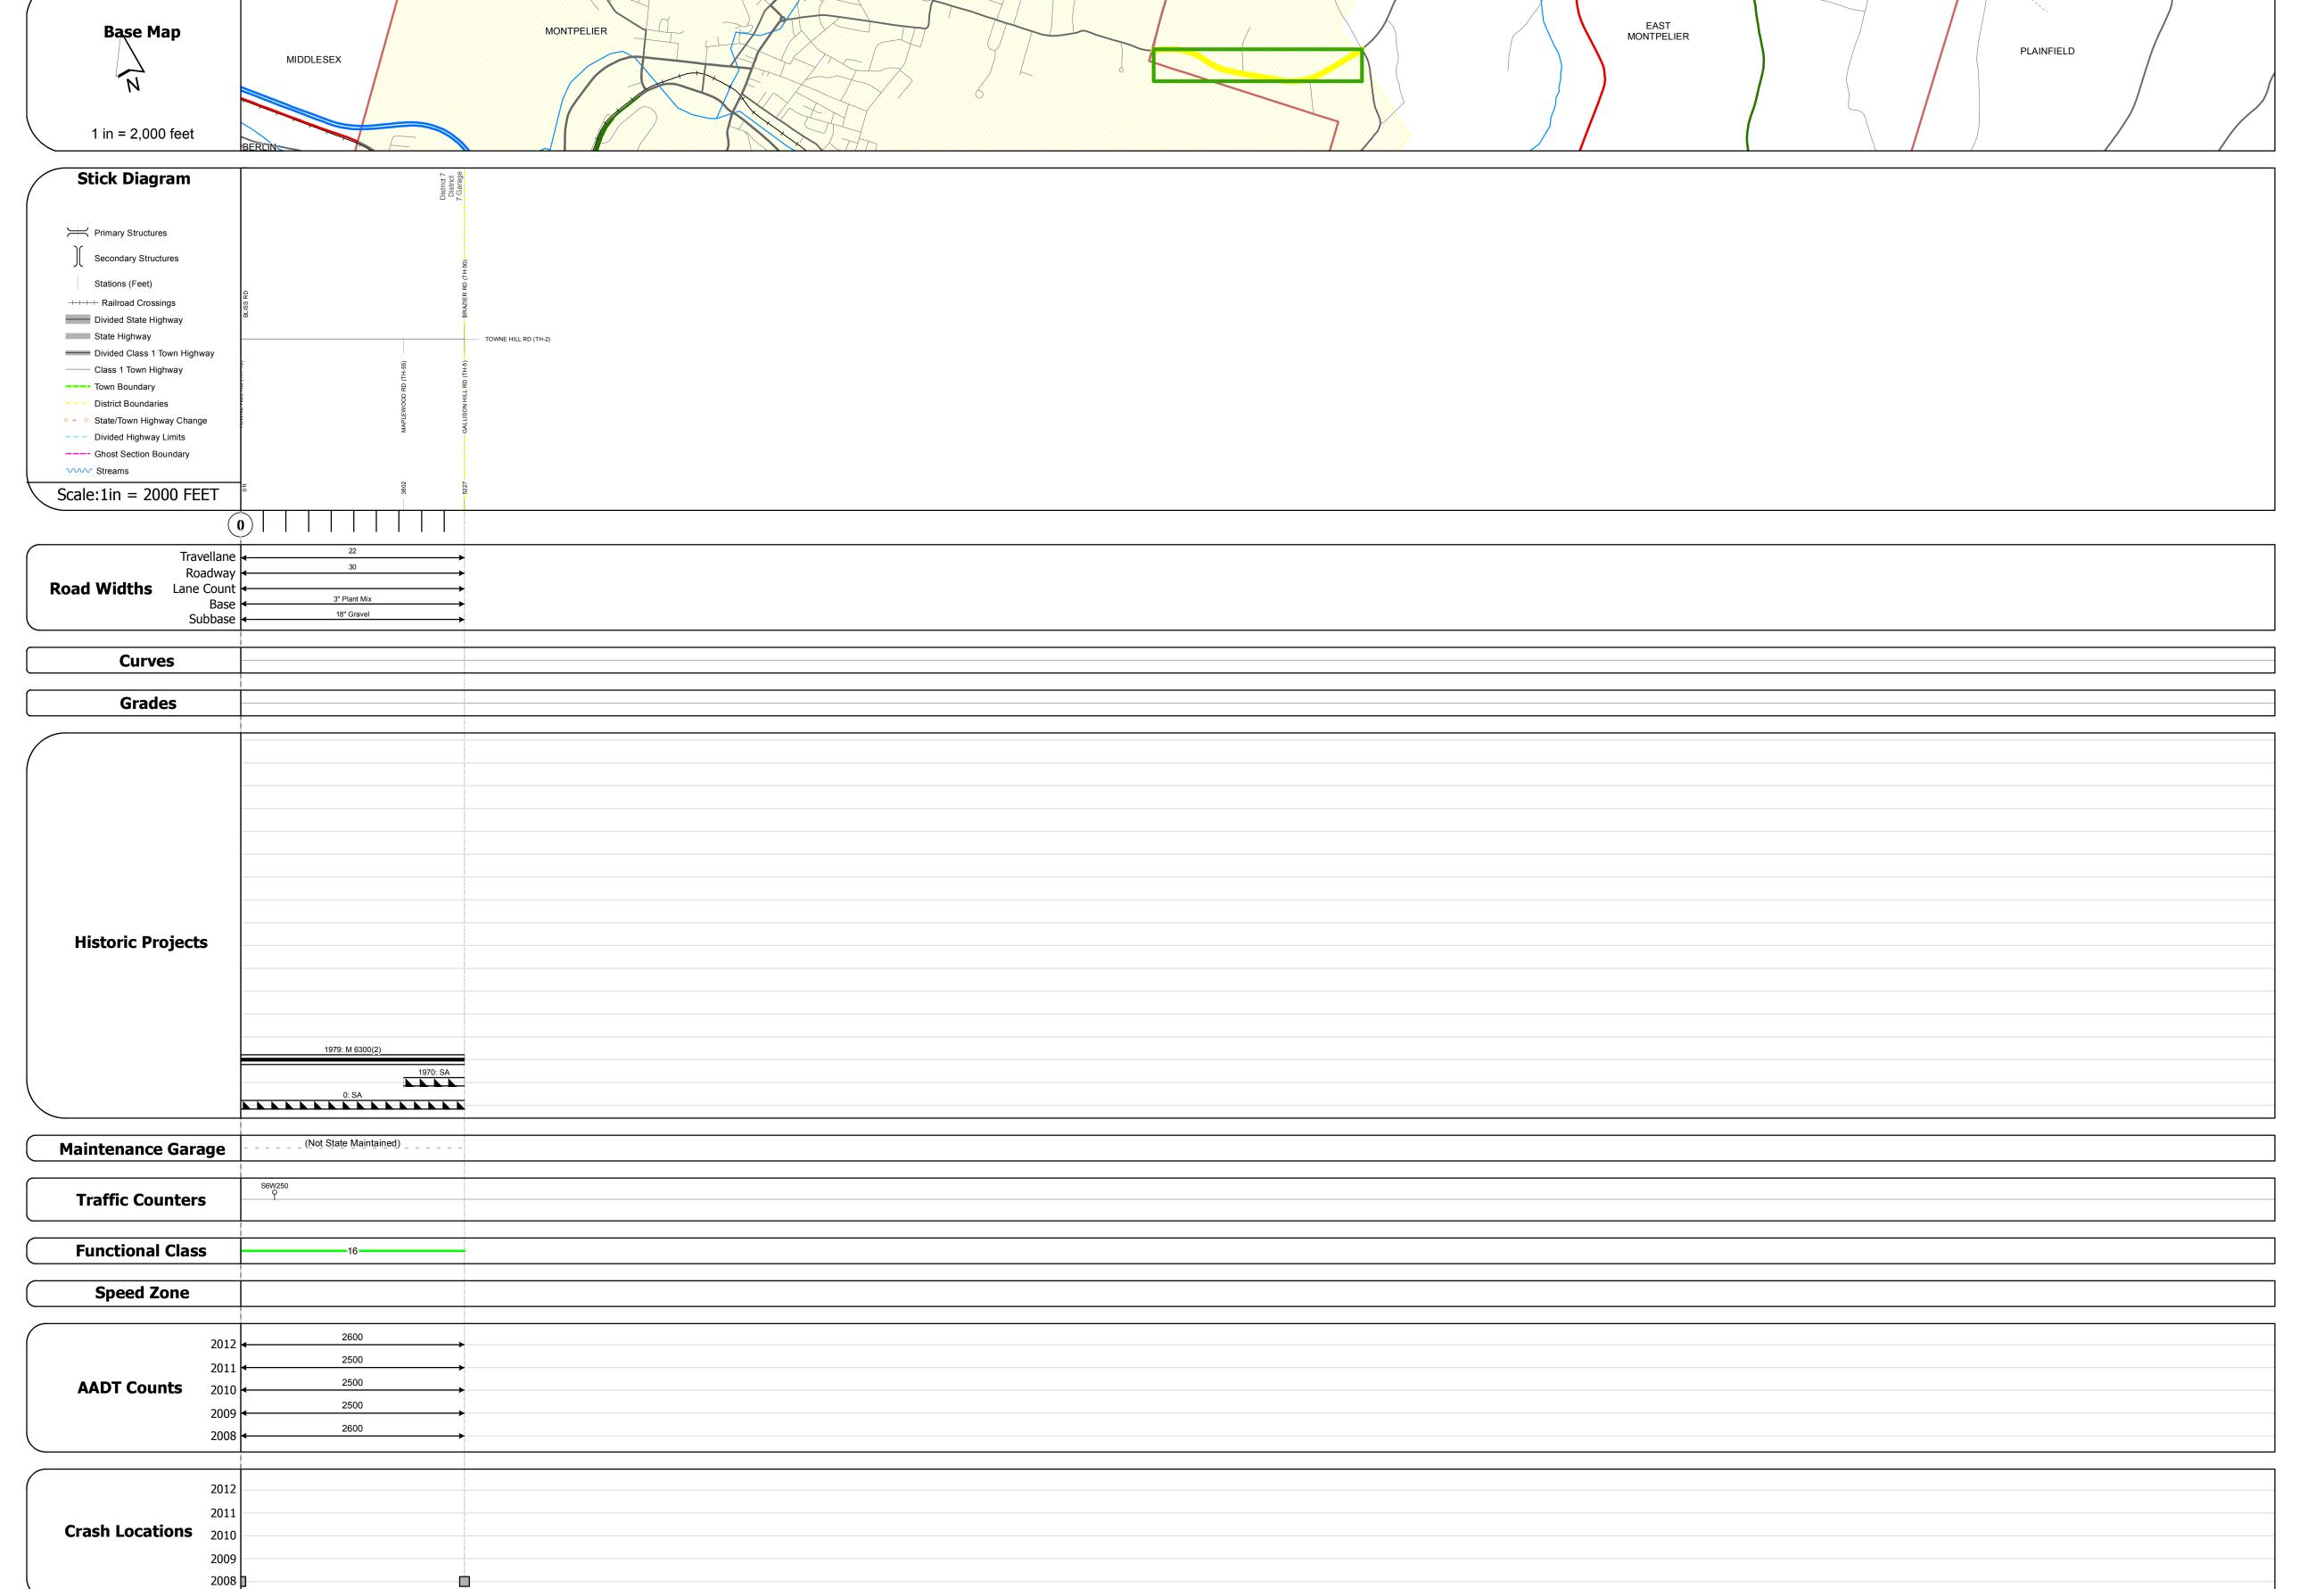

## **Route Log Progress Chart**

Please Note: Errors and Omissions May Exist.
Contact the VTrans Mapping Unit with questions or concerns.

DISTRICT TOWN ROUTE

6 EAST MONTPELIER Min-6300

**DESCRIPTION BLOCK** 

| Historic Projects                                                 | Functional Class                                                                                                                                                                                                                                                                                                                                                                                                                                                                                                                                                                                                                                                                                                                                                                                                                                                                                                                                                                                                                                                                                                                                                                                                                                                                                                                                                                                                                                                                                                                                                                                                                                                                                                                                                                                                                                                                                                                                                                                                                                                                                                             | Curves     | Road Widths      | AADT                       | Mileage by Functional Class By Shee | t                      | Mileage by Town By Sheet    |                        |          |                 |                     |              |
|-------------------------------------------------------------------|------------------------------------------------------------------------------------------------------------------------------------------------------------------------------------------------------------------------------------------------------------------------------------------------------------------------------------------------------------------------------------------------------------------------------------------------------------------------------------------------------------------------------------------------------------------------------------------------------------------------------------------------------------------------------------------------------------------------------------------------------------------------------------------------------------------------------------------------------------------------------------------------------------------------------------------------------------------------------------------------------------------------------------------------------------------------------------------------------------------------------------------------------------------------------------------------------------------------------------------------------------------------------------------------------------------------------------------------------------------------------------------------------------------------------------------------------------------------------------------------------------------------------------------------------------------------------------------------------------------------------------------------------------------------------------------------------------------------------------------------------------------------------------------------------------------------------------------------------------------------------------------------------------------------------------------------------------------------------------------------------------------------------------------------------------------------------------------------------------------------------|------------|------------------|----------------------------|-------------------------------------|------------------------|-----------------------------|------------------------|----------|-----------------|---------------------|--------------|
| Retreatment Resurface  Bituminous Concrete Surface Treated Crowd  | 7 — 12 — 17                                                                                                                                                                                                                                                                                                                                                                                                                                                                                                                                                                                                                                                                                                                                                                                                                                                                                                                                                                                                                                                                                                                                                                                                                                                                                                                                                                                                                                                                                                                                                                                                                                                                                                                                                                                                                                                                                                                                                                                                                                                                                                                  | curve left | <b>←</b> (ft)    | (count) →                  | 6300 16 - Urban - Minor Arterial    | 0.990                  | EAST MONTPELIER - S63001207 | 0.99 of 0.99           | DISTRICT | TOWN            | Date: 11/15/13      | ROUTE        |
| Unknown Bituminous Mix Bituminous Mix Cold Plans and              | 6 — 11 — 16                                                                                                                                                                                                                                                                                                                                                                                                                                                                                                                                                                                                                                                                                                                                                                                                                                                                                                                                                                                                                                                                                                                                                                                                                                                                                                                                                                                                                                                                                                                                                                                                                                                                                                                                                                                                                                                                                                                                                                                                                                                                                                                  | Grades     | Traffic Counters | Crash Locations            |                                     |                        |                             |                        |          |                 | _                   | Min-6300     |
| Skinny Mix  Skinny Mix  Bituminous  Reclaimed Base and Bituminous | Speed Zones                                                                                                                                                                                                                                                                                                                                                                                                                                                                                                                                                                                                                                                                                                                                                                                                                                                                                                                                                                                                                                                                                                                                                                                                                                                                                                                                                                                                                                                                                                                                                                                                                                                                                                                                                                                                                                                                                                                                                                                                                                                                                                                  | Grades     | (counter ID)     | Fatal Property Damage Only |                                     |                        |                             |                        | 6        | EAST MONTPELIER | 1 of 1 TWN mileage: | ETE mileage: |
| Bituminous Seal Concrete Concrete                                 | SPEED   SPEE | grade down | 1                | Injury Unknown Crash Type  | То                                  | otal Mileage: 0.990 mi |                             | Total Mileage: 0.99 mi |          |                 | 0.0 to 0.99         | 0.0 to 0.99  |