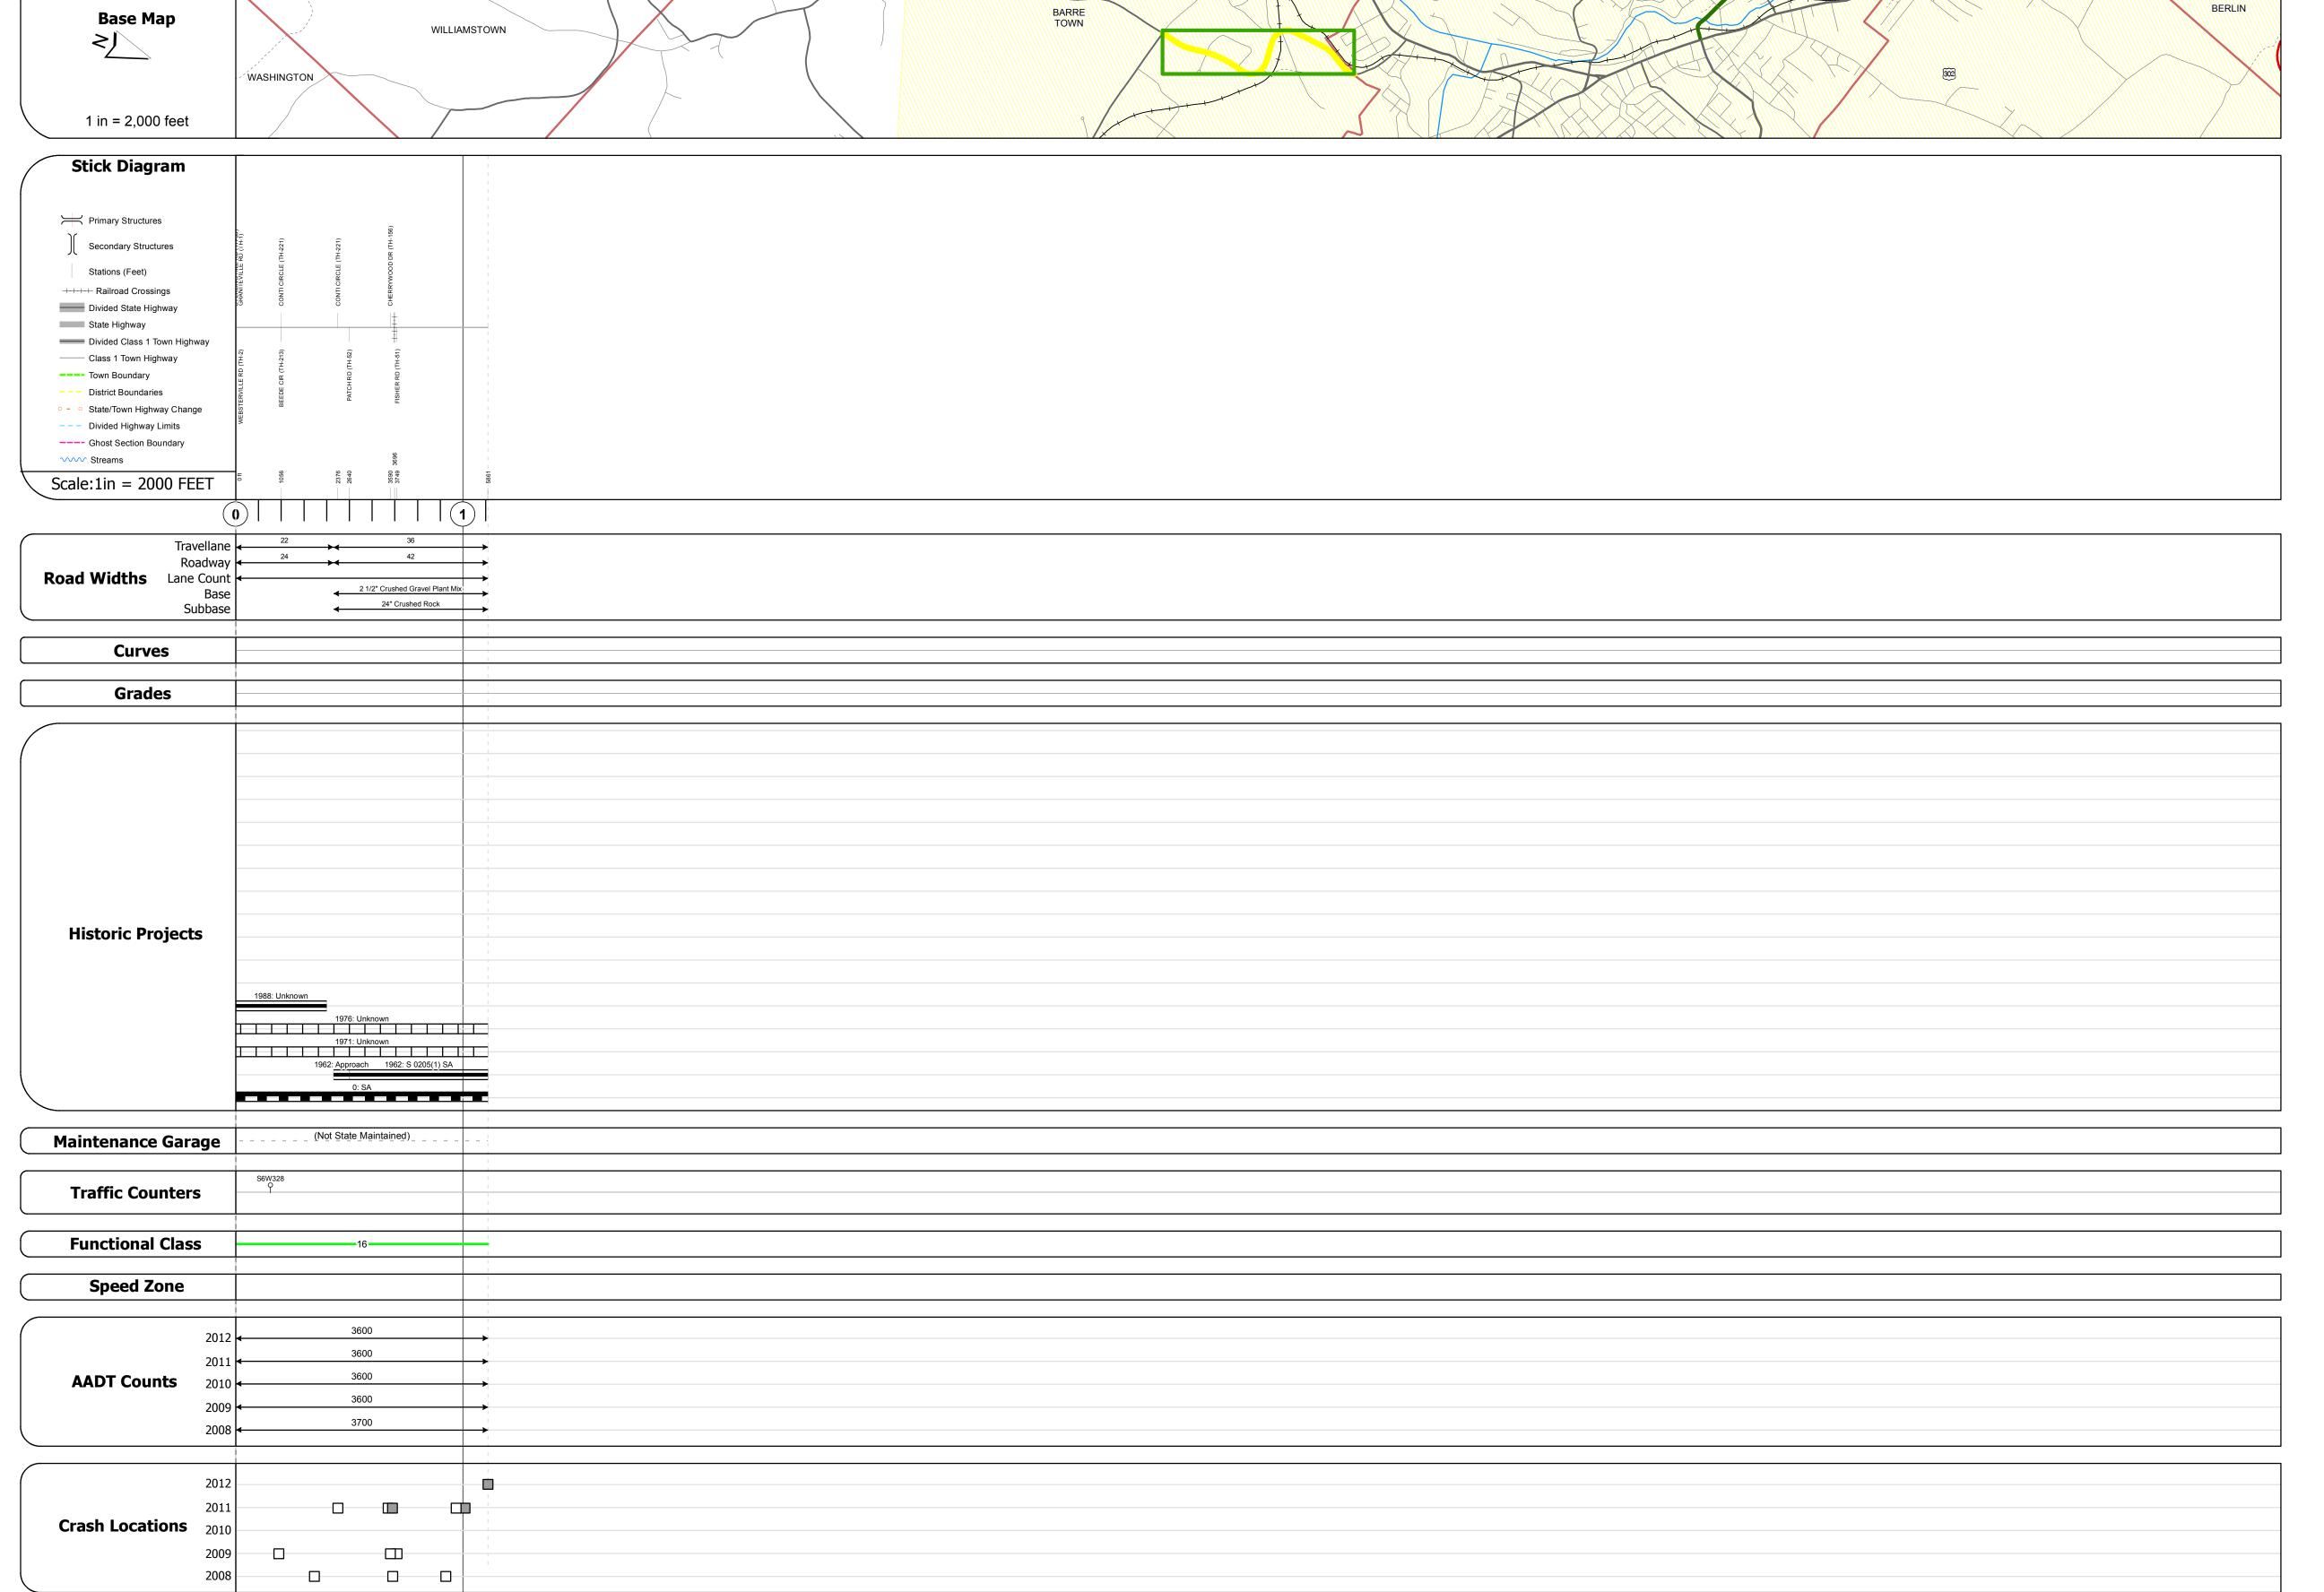

## **Route Log Progress Chart**

Please Note: Errors and Omissions May Exist.
Contact the VTrans Mapping Unit with questions or concerns.

DISTRICT TOWN ROUTE

6 BARRE TOWN Min-6119

**DESCRIPTION BLOCK** 

| Historic Projects                                                                                                         | Functional Class                                                                                                                                                                                                                                                                                                                                                                                                                                                                                                                                                                                                                                                                                                                                                                                                                                                                                                                                                                                                                                                                                                                                                                                                                                                                                                                                                                                                                                                                                                                                                                                                                                                                                                                                                                                                                                                                                                                                                                                                                                                                                                              | Curves      | Road Widths      | AADT                          | Mileage by Functional Class By Sheet |                      | Mileage by Town By Sheet |                        |          |                   |                | 1          |
|---------------------------------------------------------------------------------------------------------------------------|-------------------------------------------------------------------------------------------------------------------------------------------------------------------------------------------------------------------------------------------------------------------------------------------------------------------------------------------------------------------------------------------------------------------------------------------------------------------------------------------------------------------------------------------------------------------------------------------------------------------------------------------------------------------------------------------------------------------------------------------------------------------------------------------------------------------------------------------------------------------------------------------------------------------------------------------------------------------------------------------------------------------------------------------------------------------------------------------------------------------------------------------------------------------------------------------------------------------------------------------------------------------------------------------------------------------------------------------------------------------------------------------------------------------------------------------------------------------------------------------------------------------------------------------------------------------------------------------------------------------------------------------------------------------------------------------------------------------------------------------------------------------------------------------------------------------------------------------------------------------------------------------------------------------------------------------------------------------------------------------------------------------------------------------------------------------------------------------------------------------------------|-------------|------------------|-------------------------------|--------------------------------------|----------------------|--------------------------|------------------------|----------|-------------------|----------------|------------|
| Retreatment Bituminous Concrete Surface Treated                                                                           | ├──+ 1 <b>──</b> ─ 7 <b>──</b> ─ 12 <b>──</b> ─ 17                                                                                                                                                                                                                                                                                                                                                                                                                                                                                                                                                                                                                                                                                                                                                                                                                                                                                                                                                                                                                                                                                                                                                                                                                                                                                                                                                                                                                                                                                                                                                                                                                                                                                                                                                                                                                                                                                                                                                                                                                                                                            | curve left  | <b>←</b> (ft)    | ← (count)                     | 6119 16 - Urban - Minor Arterial     | 1.110                | BARRE TOWN - S61191202   | 1.11 of 1.11           | DISTRICT | TOWN              | Date: 11/15/13 | ROUTE      |
| Unknown Surface Freated Gravel                                                                                            | 2 8 — 14 — 19                                                                                                                                                                                                                                                                                                                                                                                                                                                                                                                                                                                                                                                                                                                                                                                                                                                                                                                                                                                                                                                                                                                                                                                                                                                                                                                                                                                                                                                                                                                                                                                                                                                                                                                                                                                                                                                                                                                                                                                                                                                                                                                 | curve right |                  |                               |                                      |                      |                          |                        |          |                   |                |            |
| Bituminous Mix  Out of Plant Mix                                                                                          | 6 —— 11 —— 16                                                                                                                                                                                                                                                                                                                                                                                                                                                                                                                                                                                                                                                                                                                                                                                                                                                                                                                                                                                                                                                                                                                                                                                                                                                                                                                                                                                                                                                                                                                                                                                                                                                                                                                                                                                                                                                                                                                                                                                                                                                                                                                 | Grades      | Traffic Counters | Crash Locations               |                                      |                      |                          |                        |          |                   | 1 06 1         | Min-611    |
| Skinny Mix  Skinny Mix  Bituminous  Concrete  Cold Plane and Bituminous  Concrete  Reclaimed Base and Bituminous Concrete | Speed Zones                                                                                                                                                                                                                                                                                                                                                                                                                                                                                                                                                                                                                                                                                                                                                                                                                                                                                                                                                                                                                                                                                                                                                                                                                                                                                                                                                                                                                                                                                                                                                                                                                                                                                                                                                                                                                                                                                                                                                                                                                                                                                                                   | grade up    | (counter ID)     | Fatal Property Damage Only    |                                      |                      |                          |                        | 6        | <b>BARRE TOWN</b> | 1 of 1         | ETE mileag |
|                                                                                                                           | SPEED | grade down  | Y                | ■ Injury □ Unknown Crash Type |                                      |                      |                          |                        | 6        | DARKE TOWN        | TWN mileage:   | 0.0 to 1.1 |
| Concrete                                                                                                                  | 25   30   35   40   45   50   55   60   65                                                                                                                                                                                                                                                                                                                                                                                                                                                                                                                                                                                                                                                                                                                                                                                                                                                                                                                                                                                                                                                                                                                                                                                                                                                                                                                                                                                                                                                                                                                                                                                                                                                                                                                                                                                                                                                                                                                                                                                                                                                                                    |             |                  |                               | Tab                                  | al Milangar 1 110 mi | -                        | Total Mileago, 1 11 mi |          |                   | 0.0 to 1.11    | 1          |