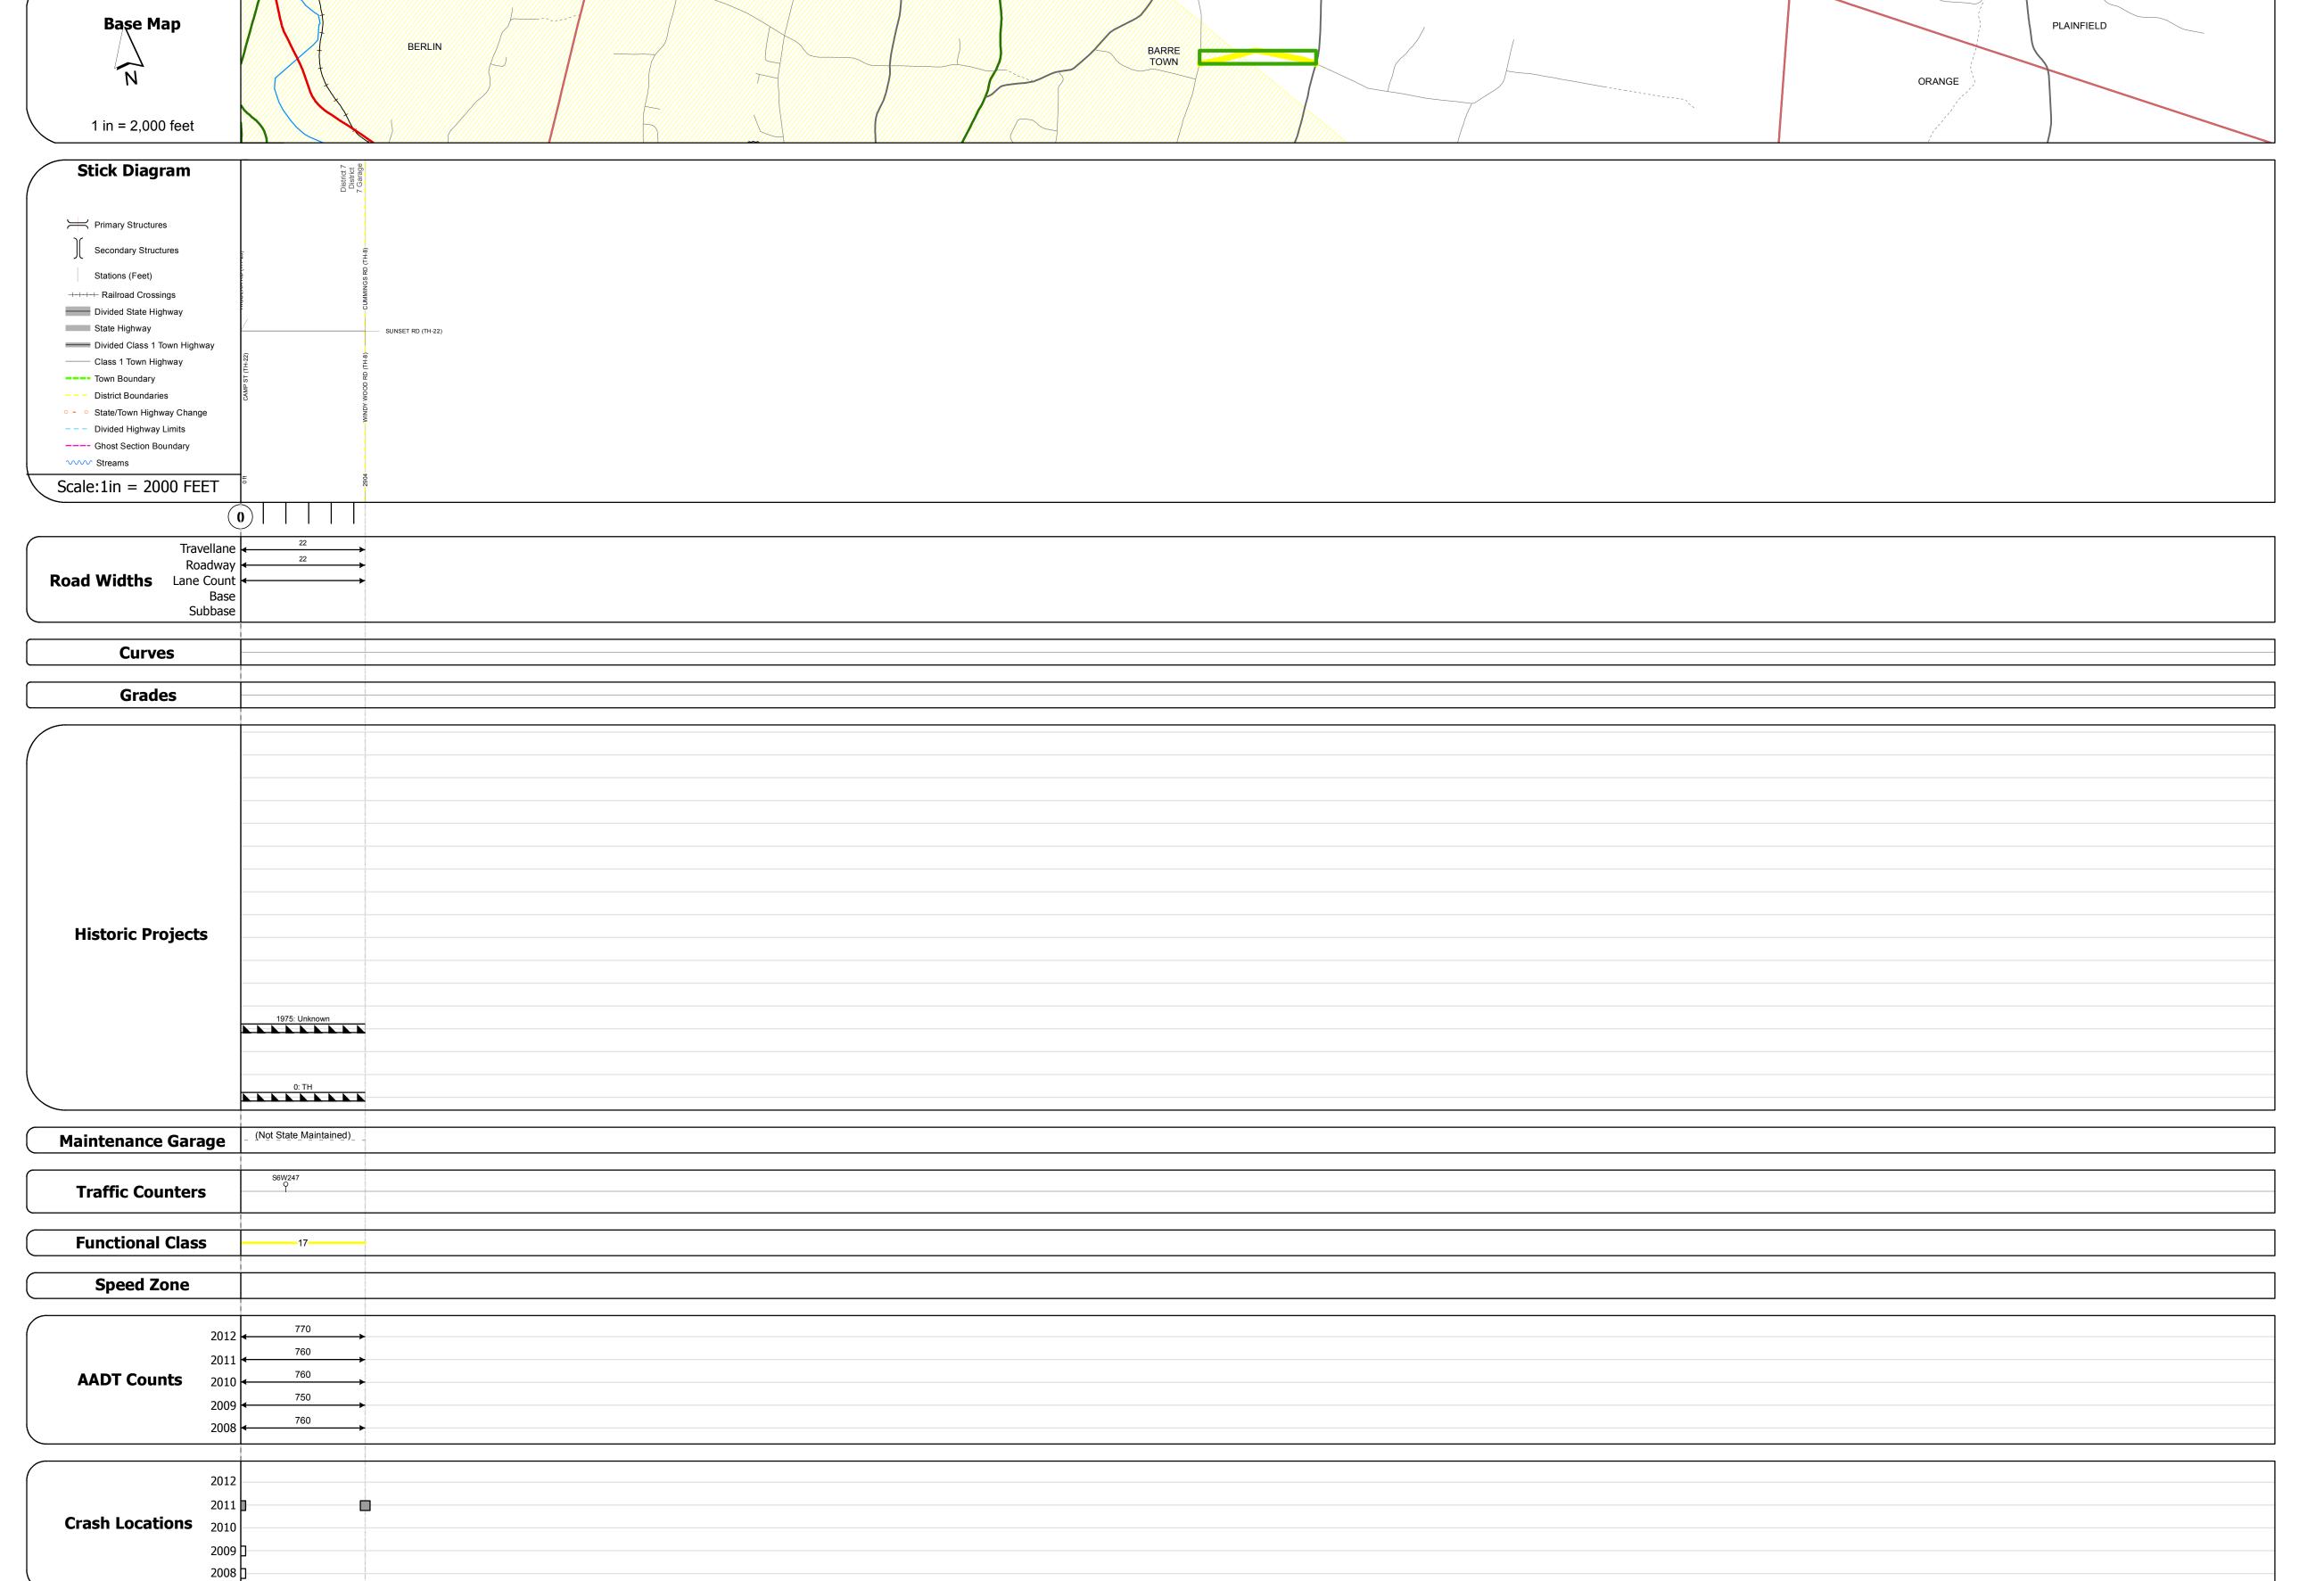

## Base Map 1 in = 2,000 feet Stick Diagram Working to Get You Therevernor Agency of Transportation 1 in = 2,000 feet

## **Route Log Progress Chart**

DRAFT

Please Note: Errors and Omissions May Exist.

Contact the VTrans Mapping Unit with questions or concerns.

DISTRICT TOWN ROUTE

6 BARRE TOWN Min-6113

**DESCRIPTION BLOCK** 

|                                                        |                                                                                                                                                                                                                                                                                                                                                                                                                                                                                                                                                                                                                                                                                                                                                                                                                                                                                                                                                                                                                                                                                                                                                                                                                                                                                                                                                                                                                                                                                                                                                                                                                                                                                                                                                                                                                                                                                                                                                                                                                                                                                                                               |             | 1 =               | 1                          |                                      |          |                          |                        |          |            |                  |              |
|--------------------------------------------------------|-------------------------------------------------------------------------------------------------------------------------------------------------------------------------------------------------------------------------------------------------------------------------------------------------------------------------------------------------------------------------------------------------------------------------------------------------------------------------------------------------------------------------------------------------------------------------------------------------------------------------------------------------------------------------------------------------------------------------------------------------------------------------------------------------------------------------------------------------------------------------------------------------------------------------------------------------------------------------------------------------------------------------------------------------------------------------------------------------------------------------------------------------------------------------------------------------------------------------------------------------------------------------------------------------------------------------------------------------------------------------------------------------------------------------------------------------------------------------------------------------------------------------------------------------------------------------------------------------------------------------------------------------------------------------------------------------------------------------------------------------------------------------------------------------------------------------------------------------------------------------------------------------------------------------------------------------------------------------------------------------------------------------------------------------------------------------------------------------------------------------------|-------------|-------------------|----------------------------|--------------------------------------|----------|--------------------------|------------------------|----------|------------|------------------|--------------|
| Historic Projects                                      | Functional Class                                                                                                                                                                                                                                                                                                                                                                                                                                                                                                                                                                                                                                                                                                                                                                                                                                                                                                                                                                                                                                                                                                                                                                                                                                                                                                                                                                                                                                                                                                                                                                                                                                                                                                                                                                                                                                                                                                                                                                                                                                                                                                              | Curves      | Road Widths       | AADT                       | Mileage by Functional Class By Sheet |          | Mileage by Town By Sheet |                        |          |            |                  | 1            |
| Retreatment Bituminous Gravel                          | ├── <del>+</del> 1 <b>──</b> ─ 7 <b>──</b> ─ 12 <b>─</b> ── 17                                                                                                                                                                                                                                                                                                                                                                                                                                                                                                                                                                                                                                                                                                                                                                                                                                                                                                                                                                                                                                                                                                                                                                                                                                                                                                                                                                                                                                                                                                                                                                                                                                                                                                                                                                                                                                                                                                                                                                                                                                                                | curve left  | <b>←</b> (ft)     | (count)                    | 6113 17 - Urban - Collector          | 0.550    | BARRE TOWN - S61131202   | 0.55 of 0.55           | DISTRICT | TOWN       | Date: 11/15/13   | ROUTE        |
| Resurface Concrete Surface Treated Gravel              | 2 8 — 14 — 19                                                                                                                                                                                                                                                                                                                                                                                                                                                                                                                                                                                                                                                                                                                                                                                                                                                                                                                                                                                                                                                                                                                                                                                                                                                                                                                                                                                                                                                                                                                                                                                                                                                                                                                                                                                                                                                                                                                                                                                                                                                                                                                 | curve right |                   |                            |                                      |          |                          |                        | DISTRICT |            | Dutc. 11, 15, 15 | ROOTE        |
| Unknown Bituminous Macadam Plant Mix  Cold Plans and   | 6 11 16                                                                                                                                                                                                                                                                                                                                                                                                                                                                                                                                                                                                                                                                                                                                                                                                                                                                                                                                                                                                                                                                                                                                                                                                                                                                                                                                                                                                                                                                                                                                                                                                                                                                                                                                                                                                                                                                                                                                                                                                                                                                                                                       |             | T - (C' - C 1     | Cont. Long!'s co           |                                      |          |                          |                        |          |            |                  | Min-6113     |
| Skinny Mix  Cold Plane and  Reclaimed Base             | Speed Zones                                                                                                                                                                                                                                                                                                                                                                                                                                                                                                                                                                                                                                                                                                                                                                                                                                                                                                                                                                                                                                                                                                                                                                                                                                                                                                                                                                                                                                                                                                                                                                                                                                                                                                                                                                                                                                                                                                                                                                                                                                                                                                                   | Grades      | Traffic Counters  | Crash Locations            |                                      |          |                          |                        |          |            | 1 of 1           |              |
| Skilling with Bituminous and Bituminous and Bituminous | Speed Zolles                                                                                                                                                                                                                                                                                                                                                                                                                                                                                                                                                                                                                                                                                                                                                                                                                                                                                                                                                                                                                                                                                                                                                                                                                                                                                                                                                                                                                                                                                                                                                                                                                                                                                                                                                                                                                                                                                                                                                                                                                                                                                                                  | grade up    | (counter ID)<br>Q | Fatal Property Damage Only | ' <b> </b>                           |          |                          |                        | 6        | BARRE TOWN | TWN mileage:     | ETE mileage: |
| Concrete Concrete                                      | SPEED   SPEED | grade down  | l '               | Injury Unknown Crash Type  |                                      |          |                          |                        |          |            | 0.0 to 0.55      | 0.0 to 0.55  |
| Concrete                                               | 23 30 33 40 43 50 55 60 65                                                                                                                                                                                                                                                                                                                                                                                                                                                                                                                                                                                                                                                                                                                                                                                                                                                                                                                                                                                                                                                                                                                                                                                                                                                                                                                                                                                                                                                                                                                                                                                                                                                                                                                                                                                                                                                                                                                                                                                                                                                                                                    |             |                   |                            | Total Mileage:                       | 0.550 mi |                          | Total Mileage: 0.55 mi |          |            | 0.0 to 0.55      |              |