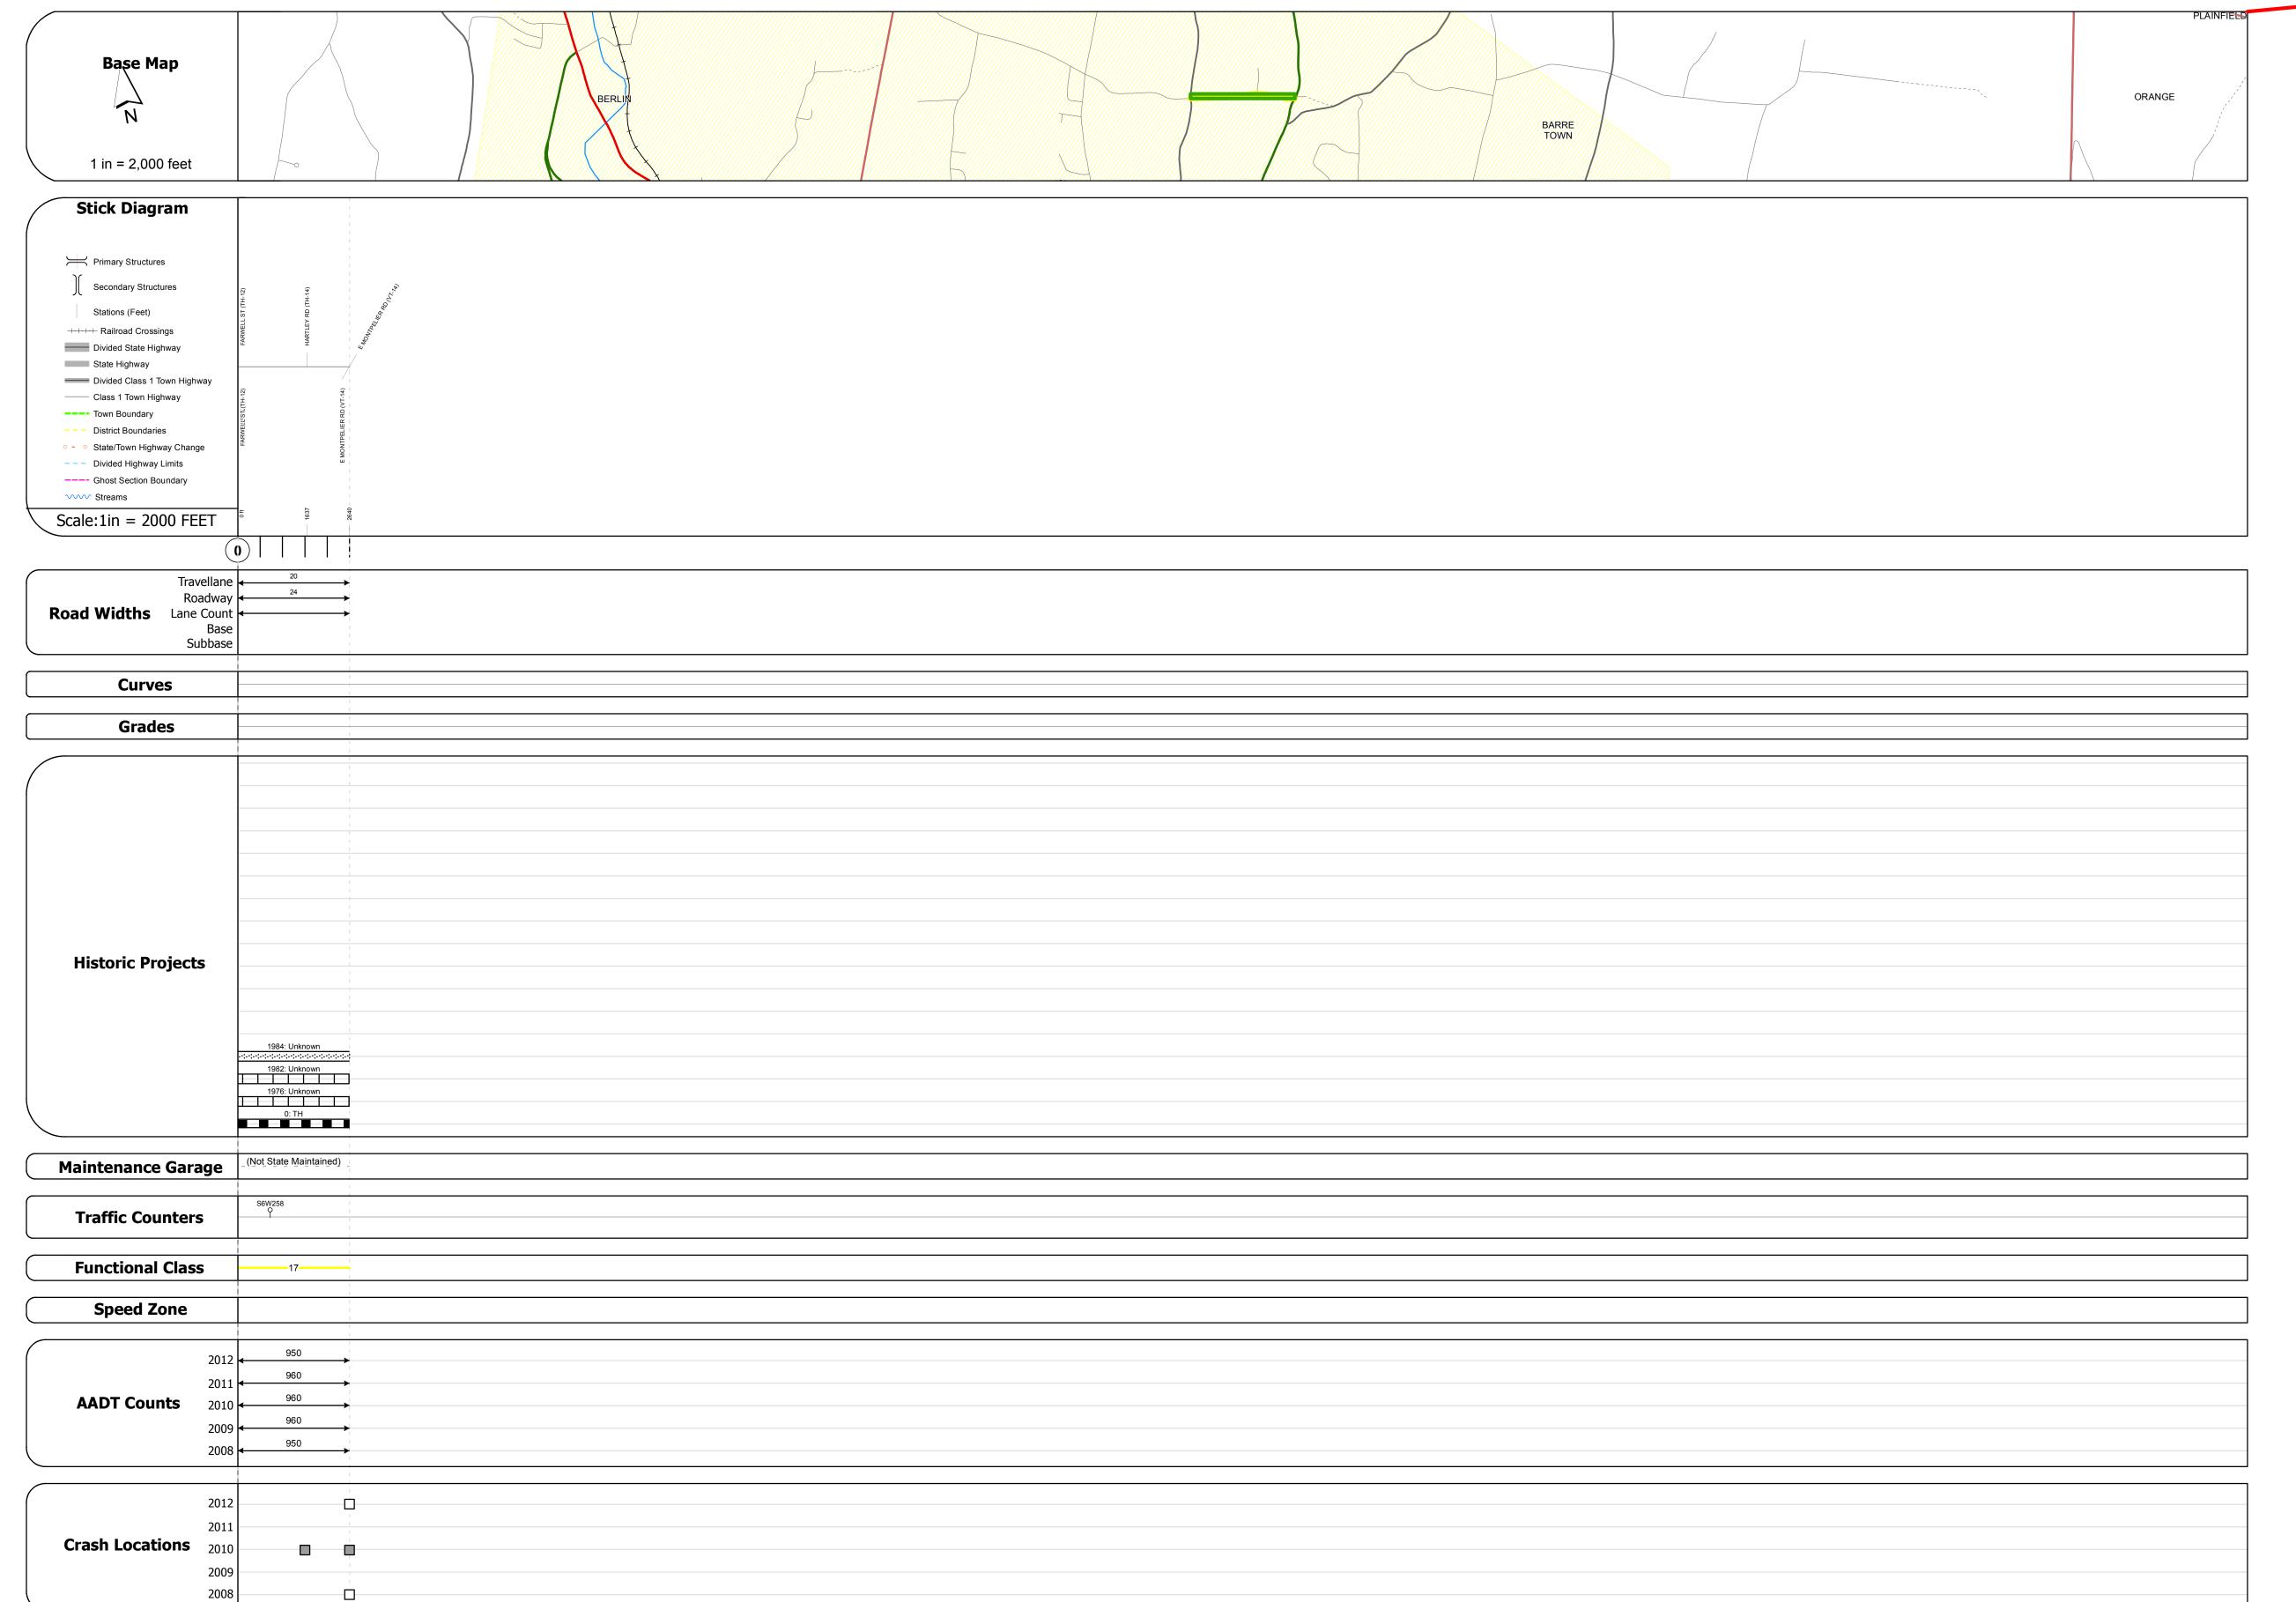

## **Route Log Progress Chart**

Please Note: Errors and Omissions May Exist.
Contact the VTrans Mapping Unit with questions or concerns.

DISTRICT

10 WR

6 BARRE TOV

DISTRICT TOWN ROUTE

6 BARRE TOWN Min-6112

**DESCRIPTION BLOCK** 

| Historic Projects                                                                                                         | Functional Class                                                     | Curves     | Road Widths      | AADT                                                 | Mileage by Functional Class By Sheet |       | Mileage by Town By Sheet |            |          |            |                     |                          |
|---------------------------------------------------------------------------------------------------------------------------|----------------------------------------------------------------------|------------|------------------|------------------------------------------------------|--------------------------------------|-------|--------------------------|------------|----------|------------|---------------------|--------------------------|
| esurface  Bituminous Concrete  Concrete  Surface Treated                                                                  | → + 1 <b>→</b> 7 <b>→</b> 12 <b>→</b> 17                             | curve left | <b>←</b> (ft)    | (count)                                              | 6112 17 - Urban - Collector          | 0.500 | BARRE TOWN - S61121202   | 0.5 of 0.5 | DISTRICT | TOWN       | Date: 11/15/13      | ROUTE                    |
| nknown Bituminous Gravel Macadam Plant Mix                                                                                | 6 — 11 — 16                                                          | Grades     | Traffic Counters | Crash Locations                                      |                                      |       |                          |            |          |            |                     | Min-6112                 |
| kinny Mix  Cold Plane and Bituminous Concrete  Cold Plane and Bituminous Concrete  Reclaimed Base and Bituminous Concrete | Speed Zones  [SPEED] [SPEED] [SPEED] [SPEED] [SPEED] [SPEED] [SPEED] | grade up   | (counter ID)     | Fatal Property Damage Only Injury Unknown Crash Type |                                      |       |                          |            | 6        | BARRE TOWN | 1 of 1 TWN mileage: | ETE mileag<br>0.0 to 0.5 |