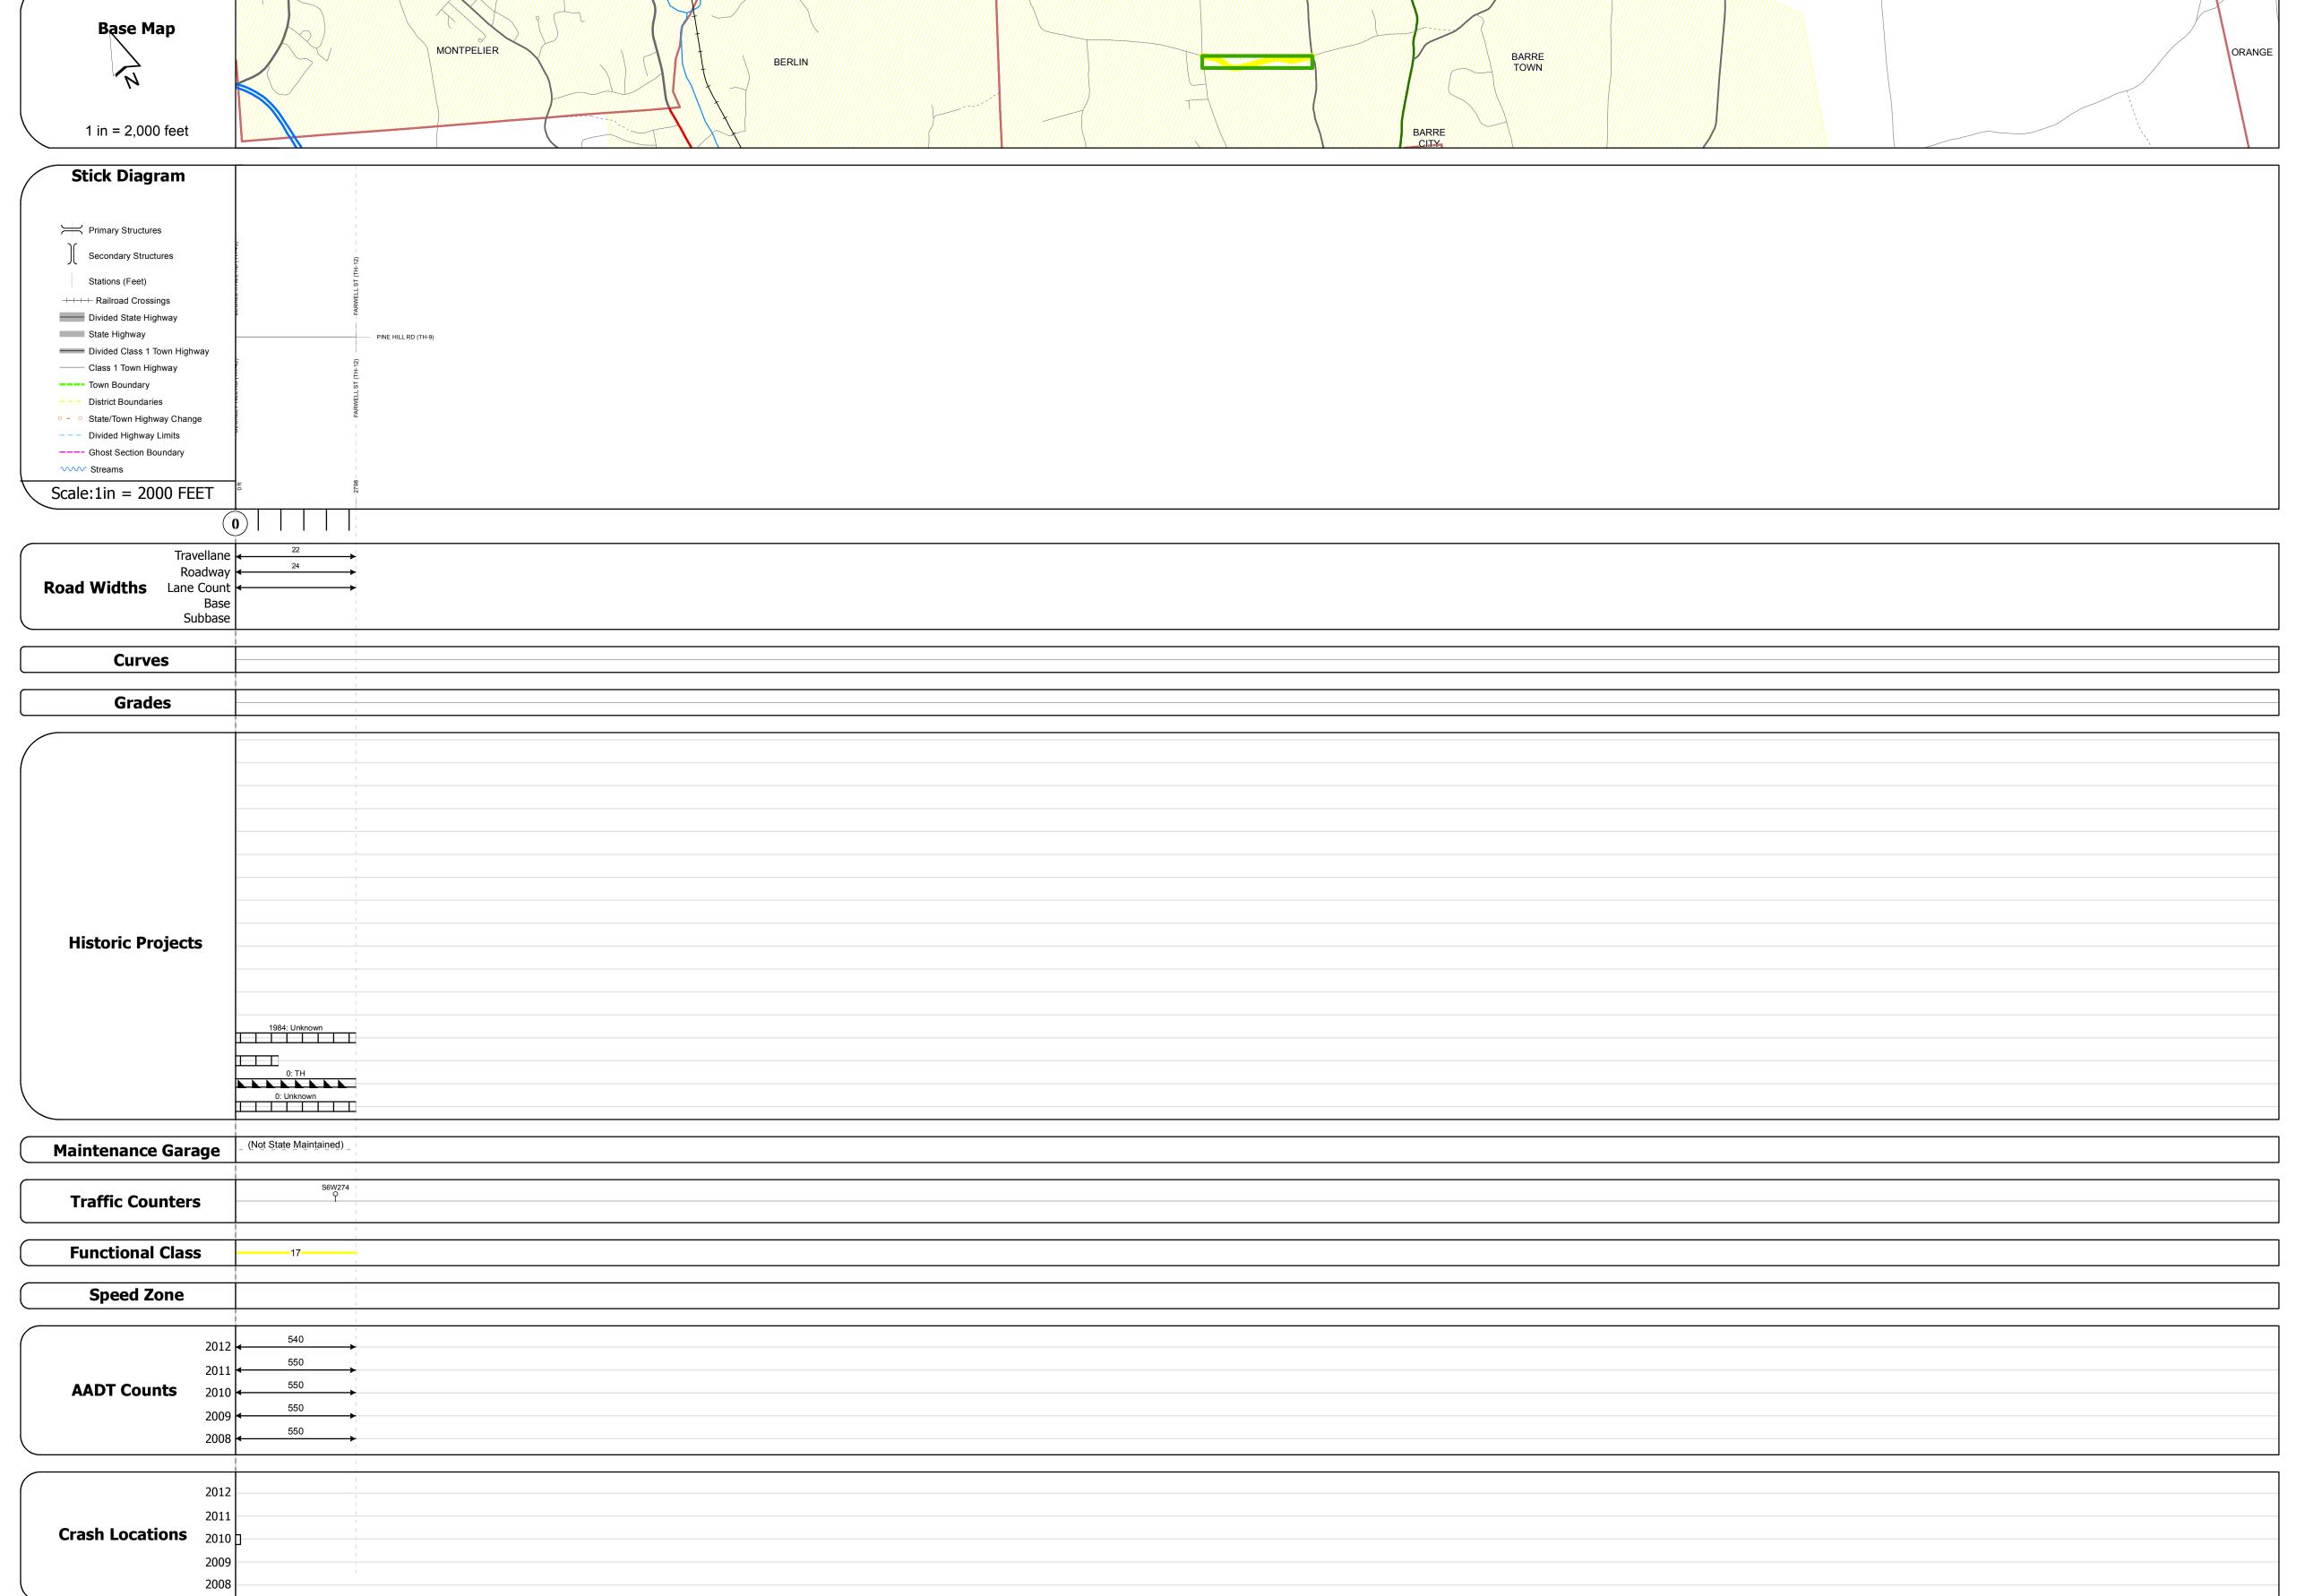

## **Route Log Progress Chart**

Please Note: Errors and Omissions May Exist.
Contact the VTrans Mapping Unit with questions or concerns.

DISTRICT TOWN ROUTE

6 BARRE TOWN Min-6111

**DESCRIPTION BLOCK** 

| Historic Projects                                                                                          | Functional Class                                                                                                                                                                                                                                                                                                                                                                                                                                                                                                                                                                                                                                                                                                                                                                                                                                                                                                                                                                                                                                                                                                                                                                                                                                                                                                                                                                                                                                                                                                                                                                                                                                                                                                                                                                                                                                                                                                                                                                                                                                                                                                               | Curves                                   | Road Widths      | AADT                                                 | Mileage by Functional Class By Shee | et                     | Mileage by Town By Sheet |                        |          |            |                |                             |
|------------------------------------------------------------------------------------------------------------|--------------------------------------------------------------------------------------------------------------------------------------------------------------------------------------------------------------------------------------------------------------------------------------------------------------------------------------------------------------------------------------------------------------------------------------------------------------------------------------------------------------------------------------------------------------------------------------------------------------------------------------------------------------------------------------------------------------------------------------------------------------------------------------------------------------------------------------------------------------------------------------------------------------------------------------------------------------------------------------------------------------------------------------------------------------------------------------------------------------------------------------------------------------------------------------------------------------------------------------------------------------------------------------------------------------------------------------------------------------------------------------------------------------------------------------------------------------------------------------------------------------------------------------------------------------------------------------------------------------------------------------------------------------------------------------------------------------------------------------------------------------------------------------------------------------------------------------------------------------------------------------------------------------------------------------------------------------------------------------------------------------------------------------------------------------------------------------------------------------------------------|------------------------------------------|------------------|------------------------------------------------------|-------------------------------------|------------------------|--------------------------|------------------------|----------|------------|----------------|-----------------------------|
| Retreatment Resurface Bituminous Concrete Surface Treated Gravel Gravel Gravel Gravel                      | 7 — 12 — 17<br>2 8 — 14 — 19                                                                                                                                                                                                                                                                                                                                                                                                                                                                                                                                                                                                                                                                                                                                                                                                                                                                                                                                                                                                                                                                                                                                                                                                                                                                                                                                                                                                                                                                                                                                                                                                                                                                                                                                                                                                                                                                                                                                                                                                                                                                                                   | curve left                               | <b>←</b> (ft)    |                                                      | 6111 17 - Urban - Collector         | 0.530                  | BARRE TOWN - S61111202   | 0.53 of 0.53           | DISTRICT | TOWN       | Date: 11/15/13 | ROUTE                       |
| Bituminous Mix  Oald Blans and                                                                             | 6 11 16                                                                                                                                                                                                                                                                                                                                                                                                                                                                                                                                                                                                                                                                                                                                                                                                                                                                                                                                                                                                                                                                                                                                                                                                                                                                                                                                                                                                                                                                                                                                                                                                                                                                                                                                                                                                                                                                                                                                                                                                                                                                                                                        | Grades                                   | Traffic Counters | Crash Locations                                      |                                     |                        |                          |                        |          |            | 1 of 1         | Min-6111                    |
| Skinny Mix Bituminous Concrete  Cold Plane and Bituminous Concrete  Reclaimed Base and Bituminous Concrete | Speed Zones  Speed | <b></b> - grade up<br><b></b> grade down | (counter ID)     | Fatal Property Damage Only Injury Unknown Crash Type |                                     |                        |                          |                        | 6        | BARRE TOWN | TWN mileage:   | ETE mileage:<br>0.0 to 0.53 |
| Concrete                                                                                                   | [25] [30] [35] [40] [45] [50] [55] [60] [65]                                                                                                                                                                                                                                                                                                                                                                                                                                                                                                                                                                                                                                                                                                                                                                                                                                                                                                                                                                                                                                                                                                                                                                                                                                                                                                                                                                                                                                                                                                                                                                                                                                                                                                                                                                                                                                                                                                                                                                                                                                                                                   |                                          |                  |                                                      | 1                                   | otal Mileage: 0.530 mi |                          | Total Mileage: 0.53 mi |          |            | 0.0 to 0.53    |                             |