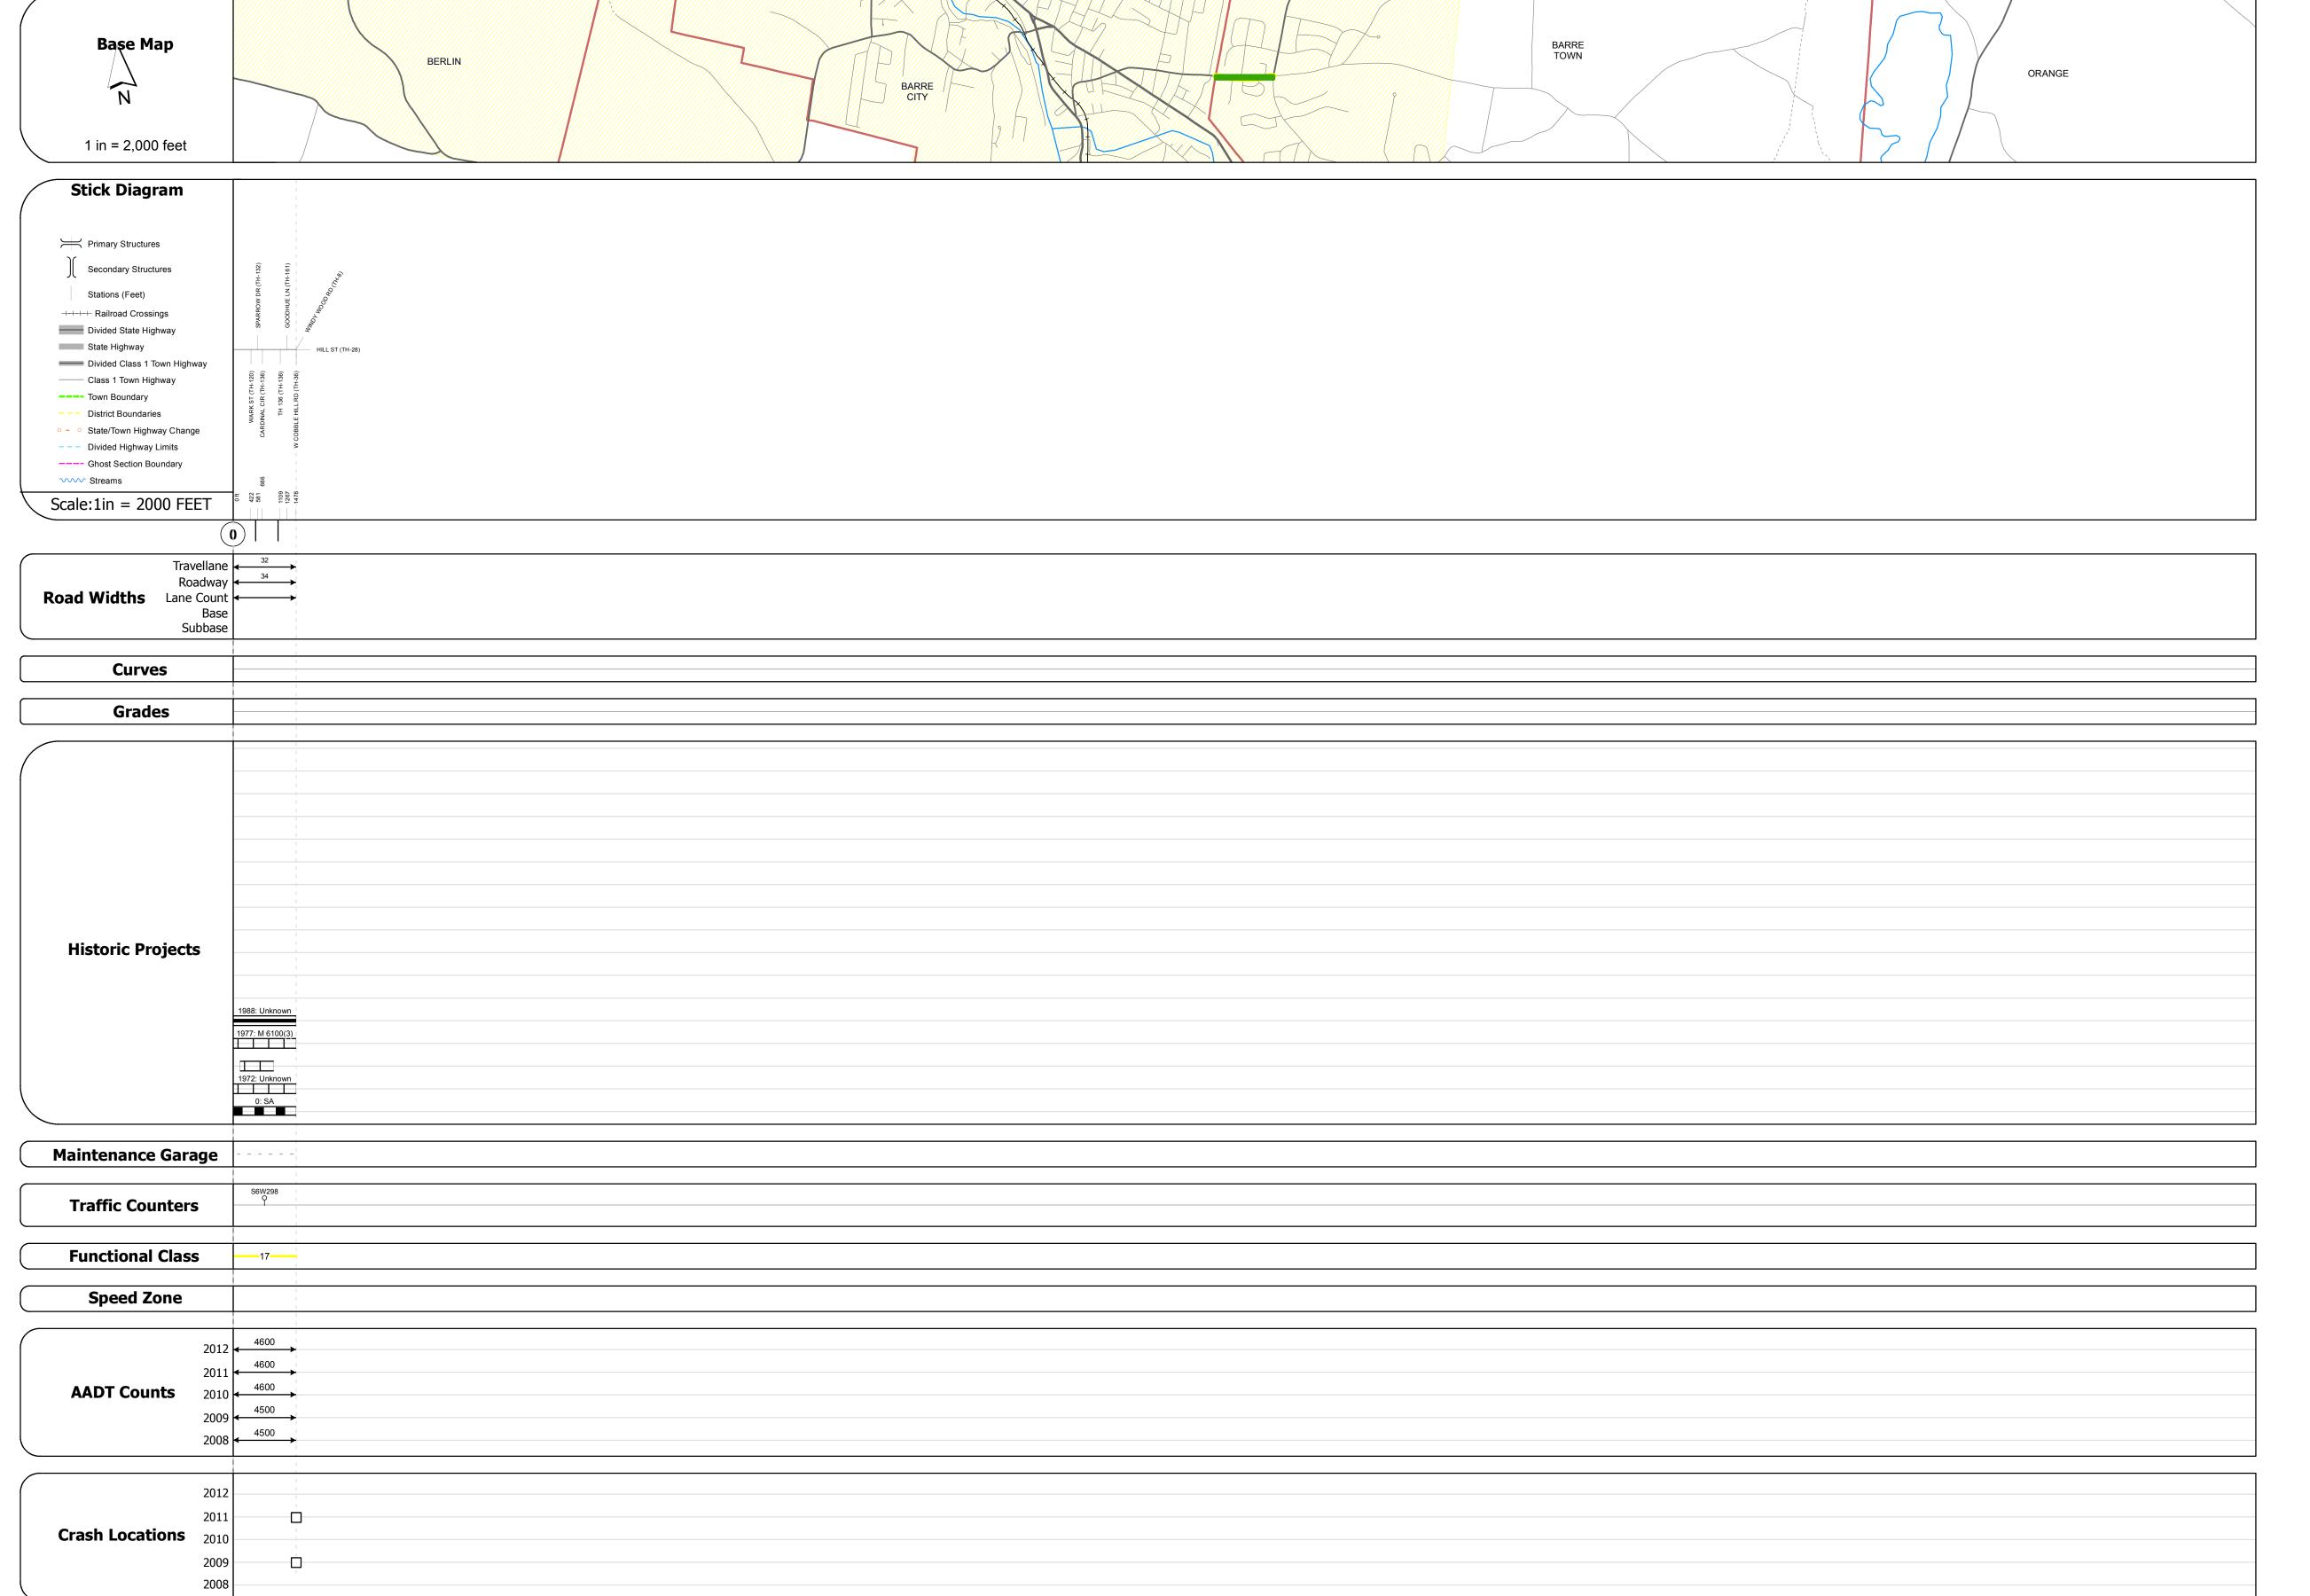

## **Route Log Progress Chart**

Please Note: Errors and Omissions May Exist.
Contact the VTrans Mapping Unit with questions or concerns.

DISTRICT TOWN ROUTE

6 BARRE TOWN Min-6110

**DESCRIPTION BLOCK** 

| Historic Projects                                                                                    | Functional Class             | Curves     | Road Widths      | AADT                       | Mileage by Functional Class By Sheet |                     | Mileage by Town By Sheet |                        |          |            |                     |              |
|------------------------------------------------------------------------------------------------------|------------------------------|------------|------------------|----------------------------|--------------------------------------|---------------------|--------------------------|------------------------|----------|------------|---------------------|--------------|
| Retreatment Bituminous Concrete Surface Treated                                                      | <del></del>                  | curve left | <b>←</b> (ft)    | ← (count)                  | 6110 17 - Urban - Collector          | 0.280               | BARRE TOWN - S61101202   | 0.28 of 0.28           | DISTRICT | TOWN       | Date: 11/15/13      | ROUTE        |
| Unknown Bituminous Mix Bituminous Mix Cold Plans and                                                 | 2 8 — 14 — 19<br>6 — 11 — 16 |            | Traffic Counters | Crash Locations            |                                      |                     |                          |                        |          |            |                     | Min-6110     |
| Skinny Mix Skinny Mix Bituminous Concrete Cold Plane and Bituminous and Bituminous Concrete Concrete | Speed Zones                  | Grades     | (counter ID)     | Fatal Property Damage Only | y                                    |                     |                          |                        | 6        | BARRE TOWN | 1 of 1 TWN mileage: | ETE mileage: |
| Concrete                                                                                             | 25 30 35 40 45 50 55 60 65   | grade down |                  | Injury Unknown Crash Type  | Tota                                 | l Mileage: 0 280 mi |                          | Total Mileage: 0 28 mi |          |            | 0.0 to 0.28         | 0.0 to 0.28  |