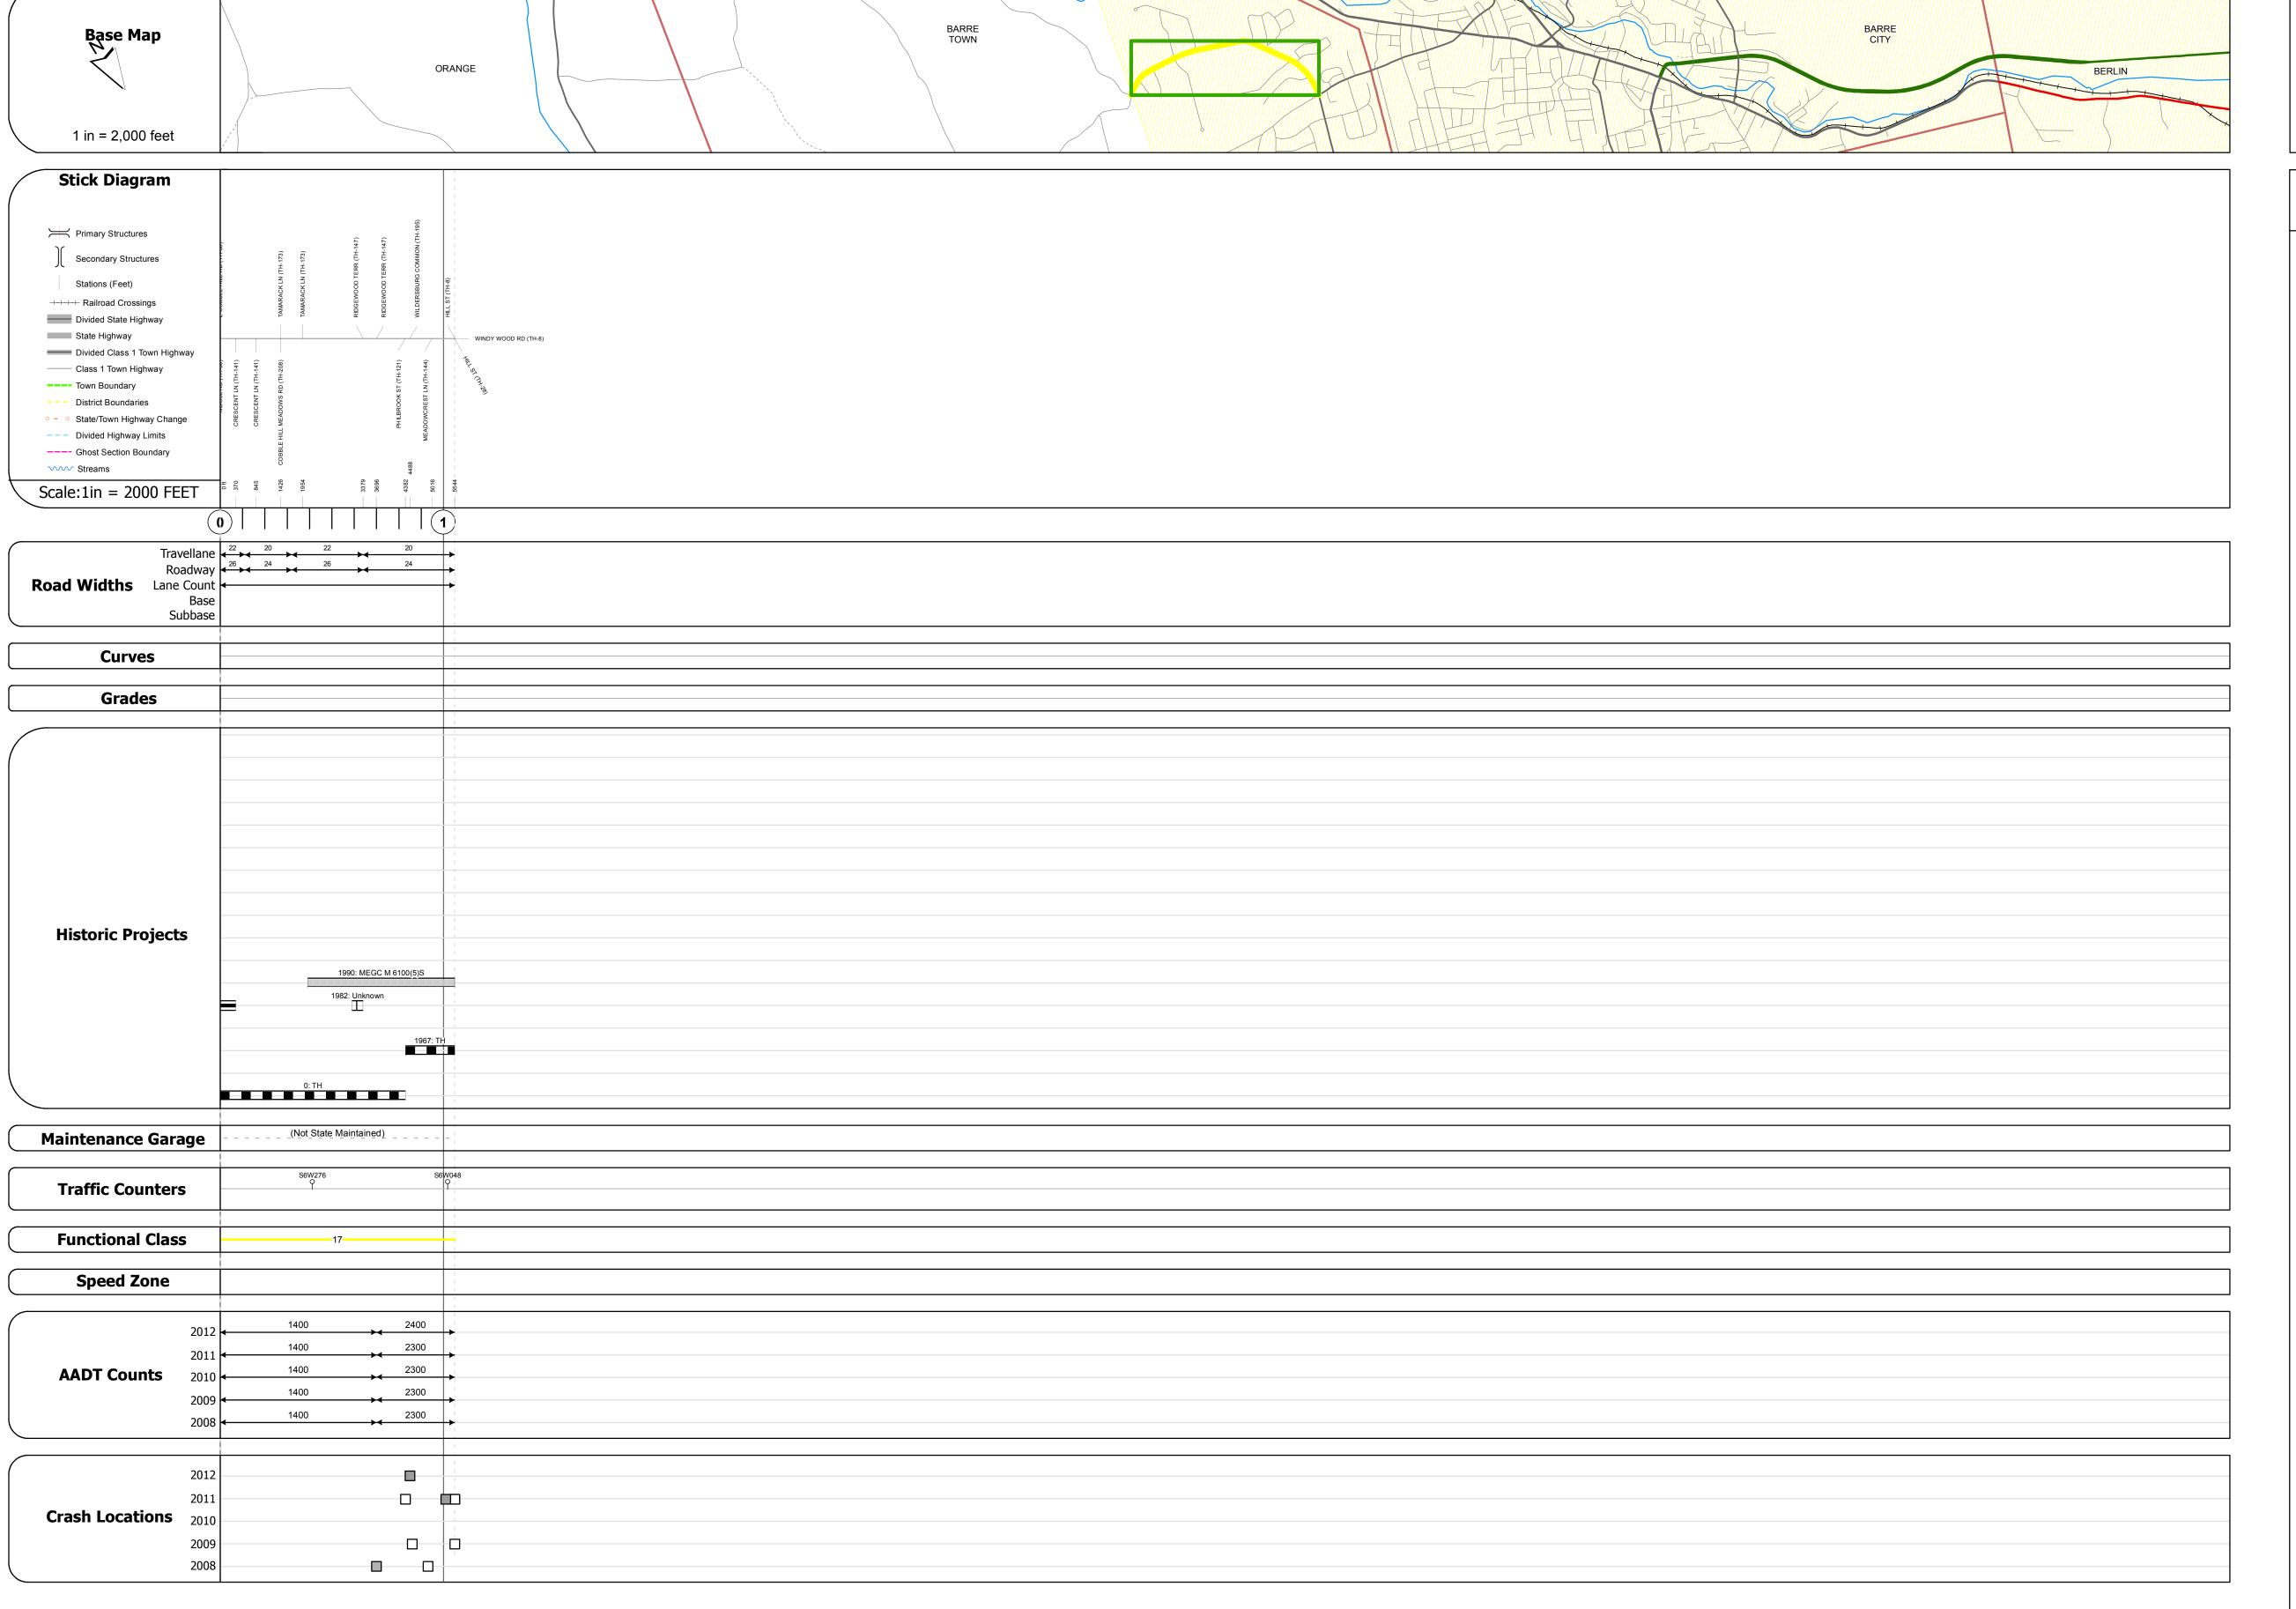

## **Route Log Progress Chart**

Please Note: Errors and Omissions May Exist.
Contact the VTrans Mapping Unit with questions or concerns.

DISTRICT TOWN ROUTE

6 BARRE TOWN Min-6108

**DESCRIPTION BLOCK** 

| Historic Projects                                        | Functional Class                                                                                                                                                                                                                                                                                                                                                                                                                                                                                                                                                                                                                                                                                                                                                                                                                                                                                                                                                                                                                                                                                                                                                                                                                                                                                                                                                                                                                                                                                                                                                                                                                                                                                                                                                                                                                                                                                                                                                                                                                                                                                                             | Curves      | Road Widths      | AADT                          | Mileage by Functional Class By Sheet | Mileage by Town By Sheet     |                        |          |            |                             |              |
|----------------------------------------------------------|------------------------------------------------------------------------------------------------------------------------------------------------------------------------------------------------------------------------------------------------------------------------------------------------------------------------------------------------------------------------------------------------------------------------------------------------------------------------------------------------------------------------------------------------------------------------------------------------------------------------------------------------------------------------------------------------------------------------------------------------------------------------------------------------------------------------------------------------------------------------------------------------------------------------------------------------------------------------------------------------------------------------------------------------------------------------------------------------------------------------------------------------------------------------------------------------------------------------------------------------------------------------------------------------------------------------------------------------------------------------------------------------------------------------------------------------------------------------------------------------------------------------------------------------------------------------------------------------------------------------------------------------------------------------------------------------------------------------------------------------------------------------------------------------------------------------------------------------------------------------------------------------------------------------------------------------------------------------------------------------------------------------------------------------------------------------------------------------------------------------------|-------------|------------------|-------------------------------|--------------------------------------|------------------------------|------------------------|----------|------------|-----------------------------|--------------|
| Retreatment Bituminous Gravel                            | → 12 <b>→</b> 17                                                                                                                                                                                                                                                                                                                                                                                                                                                                                                                                                                                                                                                                                                                                                                                                                                                                                                                                                                                                                                                                                                                                                                                                                                                                                                                                                                                                                                                                                                                                                                                                                                                                                                                                                                                                                                                                                                                                                                                                                                                                                                             | curve left  | <b>←</b> (ft)    | (count)                       | 6108 17 - Urban - Collector          | 1.050 BARRE TOWN - S61081202 | 1.05 of 1.05           | DISTRICT | TOWN       | Date: 11/15/13              | ROUTE        |
| Resurface Concrete Surface Treated Gravel                | 2 8 — 14 — 19                                                                                                                                                                                                                                                                                                                                                                                                                                                                                                                                                                                                                                                                                                                                                                                                                                                                                                                                                                                                                                                                                                                                                                                                                                                                                                                                                                                                                                                                                                                                                                                                                                                                                                                                                                                                                                                                                                                                                                                                                                                                                                                | curve right |                  |                               |                                      |                              |                        |          |            | , , ,                       |              |
| Bituminous Mix  Cold Plane and                           | 6 —— 11 —— 16                                                                                                                                                                                                                                                                                                                                                                                                                                                                                                                                                                                                                                                                                                                                                                                                                                                                                                                                                                                                                                                                                                                                                                                                                                                                                                                                                                                                                                                                                                                                                                                                                                                                                                                                                                                                                                                                                                                                                                                                                                                                                                                | Grades      | Traffic Counters | Crash Locations               |                                      |                              |                        |          |            | 4 .5 4                      | Min-6108     |
| Skinny Mix  Cold Plane and Reclaimed Base and Bituminous | Speed Zones                                                                                                                                                                                                                                                                                                                                                                                                                                                                                                                                                                                                                                                                                                                                                                                                                                                                                                                                                                                                                                                                                                                                                                                                                                                                                                                                                                                                                                                                                                                                                                                                                                                                                                                                                                                                                                                                                                                                                                                                                                                                                                                  | grade up    | (counter ID)     | Fatal Property Damage Only    |                                      |                              |                        | _        | BARRE TOWN | 1 of 1                      | ETE mileage: |
| Bituminous Seal Concrete Concrete                        | SPEED   SPEE | grade down  | Y                | ☐ Injury ☐ Unknown Crash Type |                                      |                              |                        | 6        | DARKE TOWN | TWN mileage:<br>0.0 to 1.05 | 0.0 to 1.05  |
| Concrete                                                 | 25 30 35 40 45 50 55 60 65                                                                                                                                                                                                                                                                                                                                                                                                                                                                                                                                                                                                                                                                                                                                                                                                                                                                                                                                                                                                                                                                                                                                                                                                                                                                                                                                                                                                                                                                                                                                                                                                                                                                                                                                                                                                                                                                                                                                                                                                                                                                                                   |             |                  |                               | Total Mile                           | eage: 1.050 mi               | Total Mileage: 1.05 mi |          |            | 0.0 to 1.05                 |              |